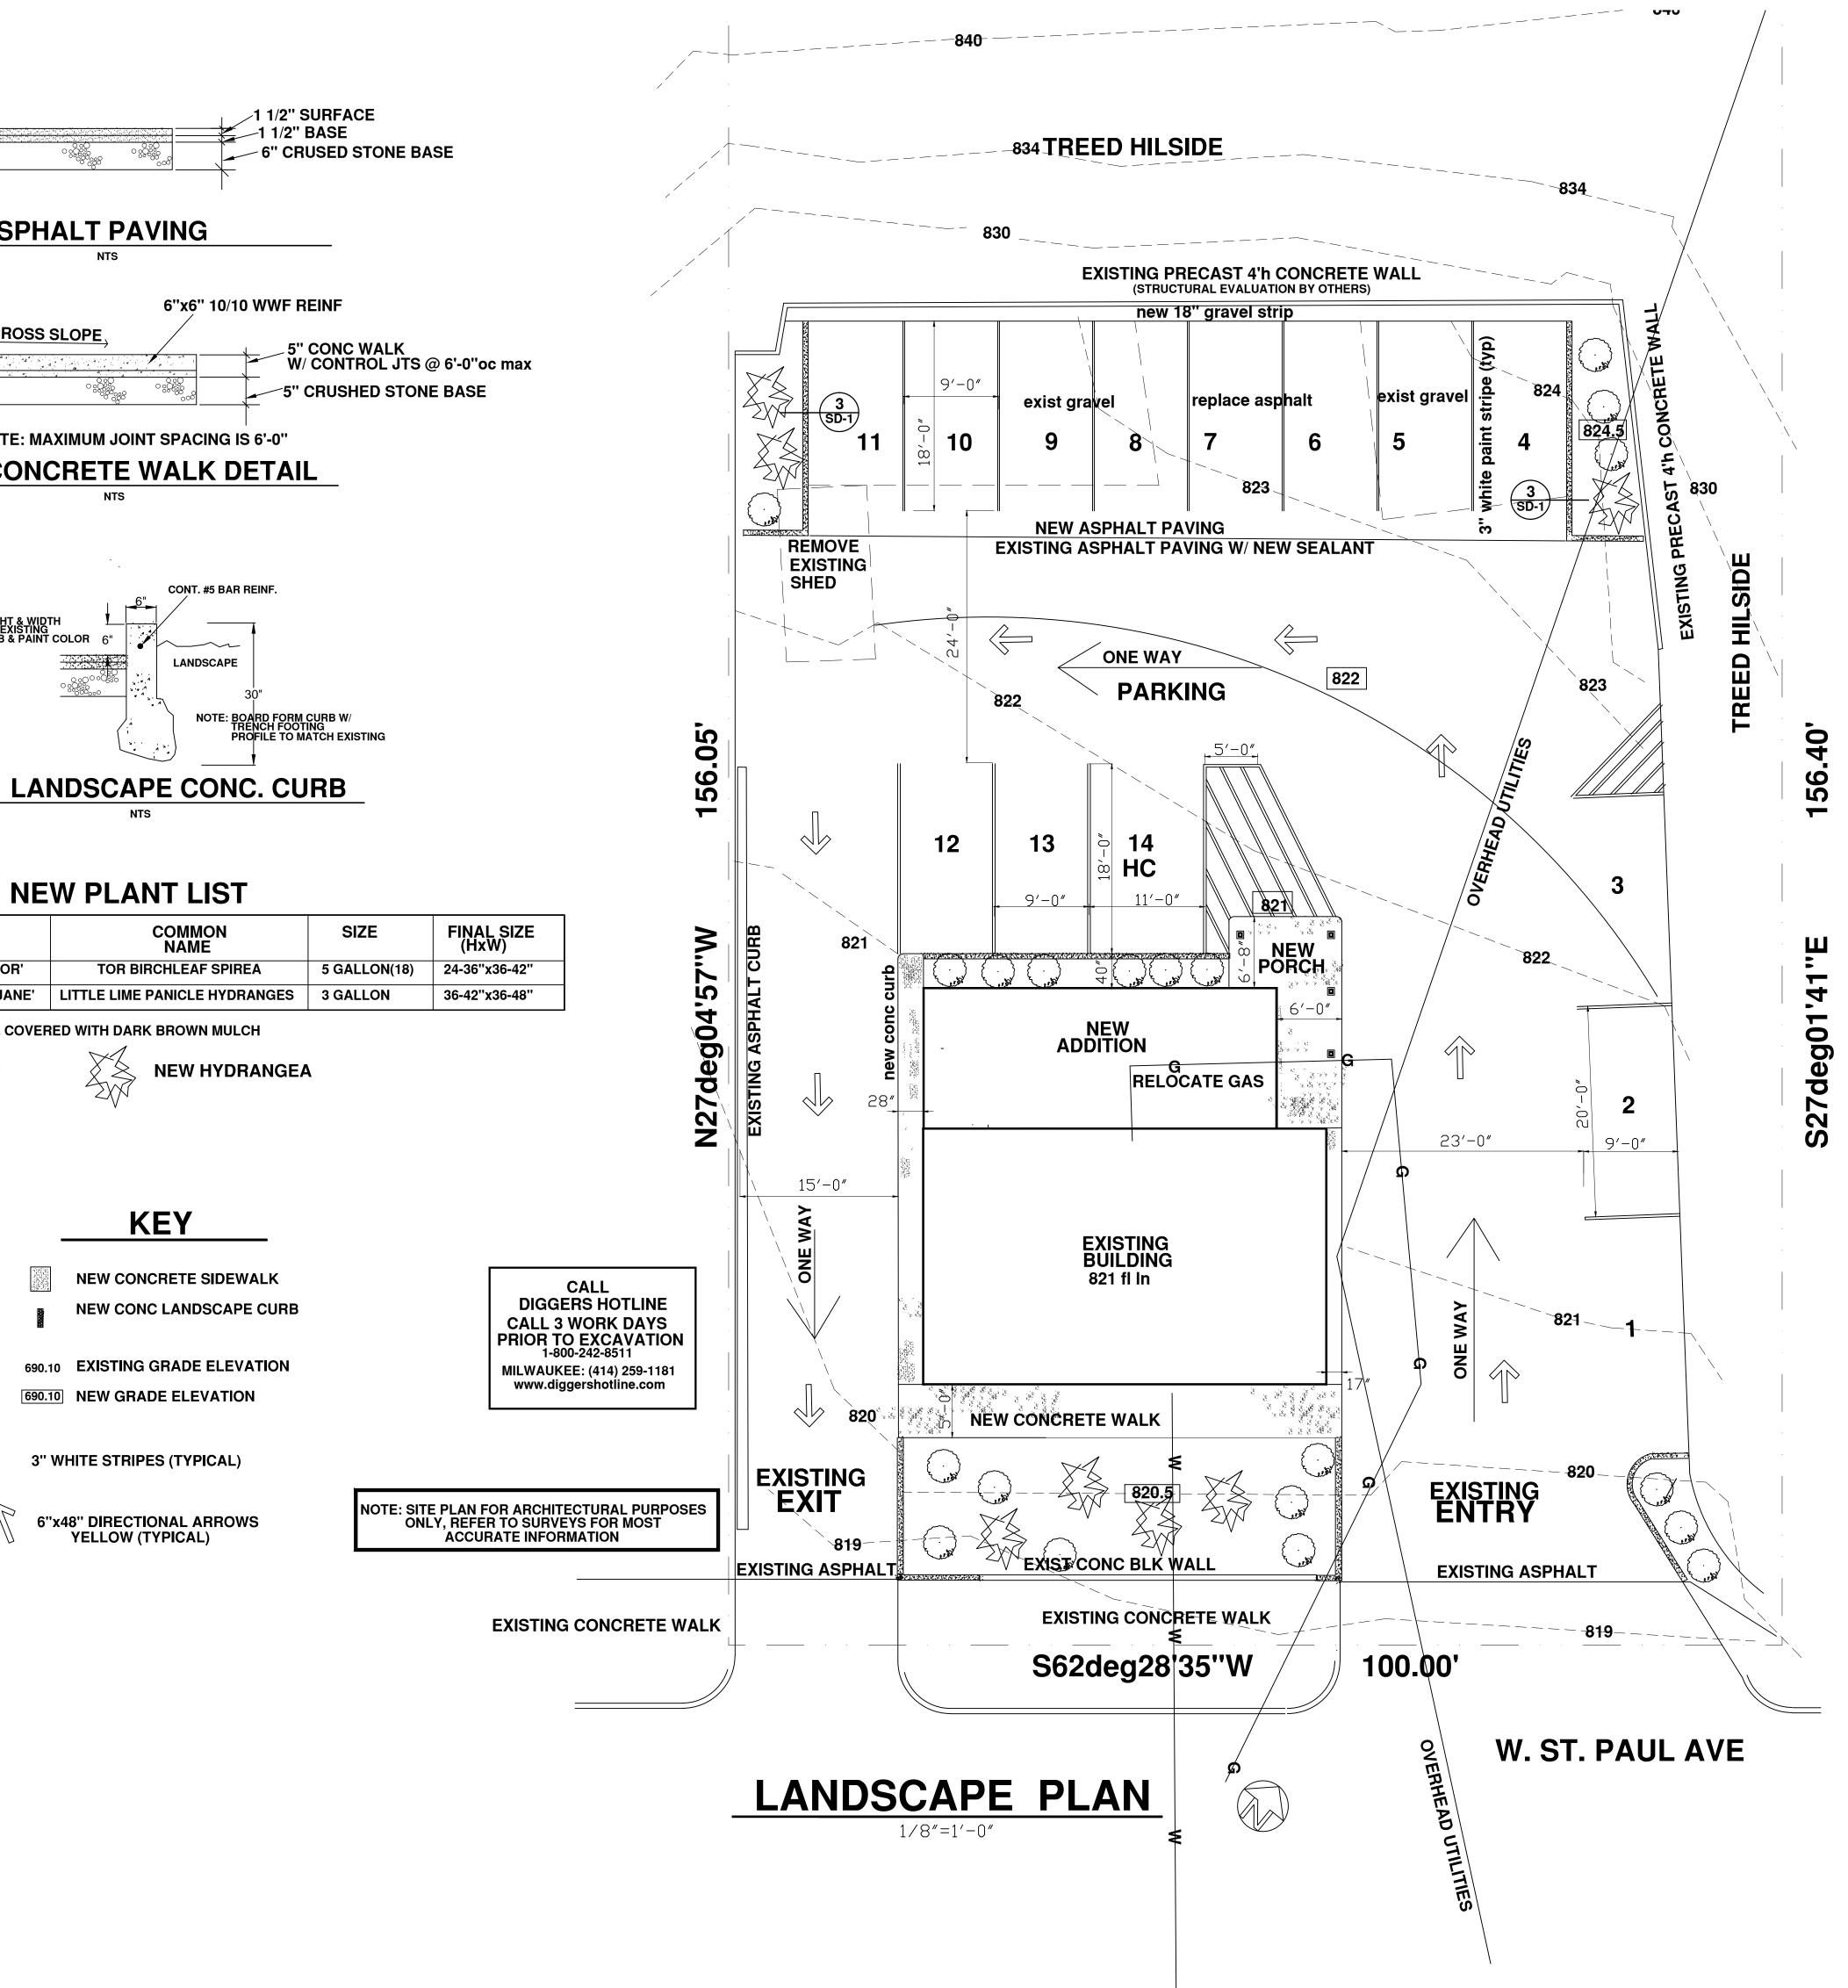

| 1 ASPH                                                         | HALT PAVING           |
|----------------------------------------------------------------|-----------------------|
| <u>2% max CROSS</u>                                            | 6"x6" 10/<br>SLOPE    |
| $\frown$                                                       | IAXIMUM JOINT SPACING |
| NOTE: CURB HEIGHT & WI<br>TO MATCH EXISTIN<br>CONC CURB & PAIN |                       |
| 3 LA<br>SD-1                                                   | NOTE:                 |

| QUANTITY                                        | SCIENTIFIC<br>NAME         | COMMON<br>NAME           |  |
|-------------------------------------------------|----------------------------|--------------------------|--|
| 19                                              | SPIRAEA BETULIFOLIA 'THOR' | TOR BIRCHLEAF SPIR       |  |
| 7                                               | HYDRANEA PANICULATA 'JANE' | LITTLE LIME PANICLE HYDR |  |
| NOTE: EXPOSED SOIL COVERED WITH DARK BROWN MULC |                            |                          |  |
| (                                               | NEW SPIREA SHRUBS          |                          |  |