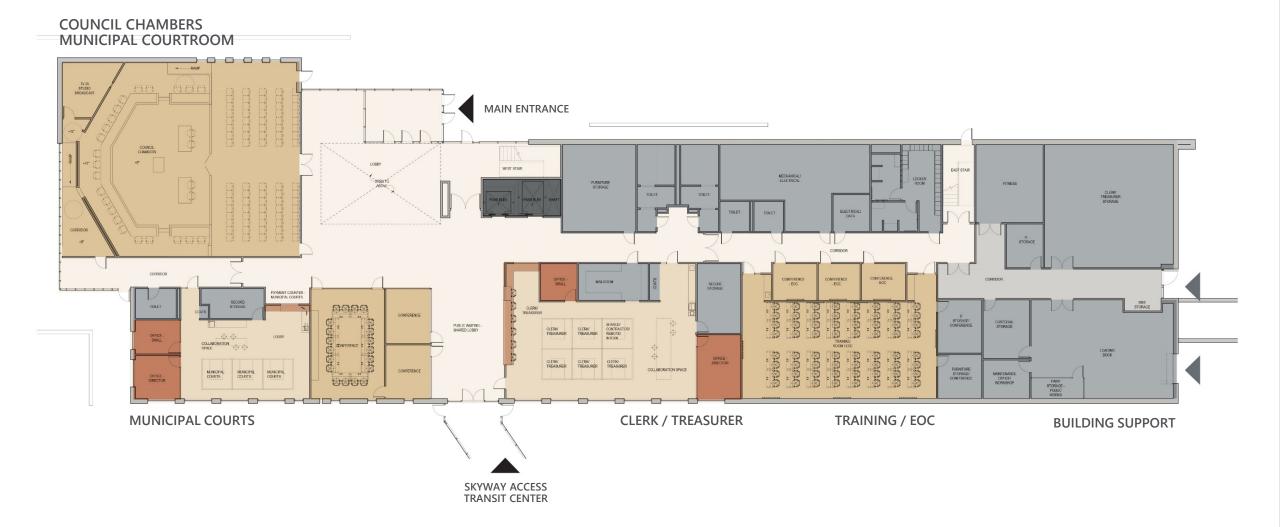

|                 |            |                    |     |           |                      |             |                  |                      |          |                  |                            |
| Owner Move-in - Site                                                                 |                     |                               |                             |   |                    |                |        |           |                     |            |                 |                 |            |                    |     |           |                      |             |                  |                      |          |                  |                            |

#### SITE PLAN





#### FLOOR PLANS

## FLOOR PLANS



Level 3





Level 2

## LEVEL 1



# LEVEL 2



## LEVEL 3

#### ATTORNEY



HUMAN RESOURCES / ASSESSOR

#### EXTERIOR IMAGES