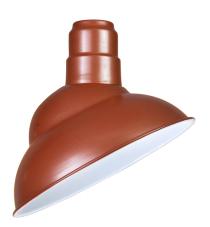

## M712

12" Emblem Shade- The Emblem Shade Series is Available in 7, 10, 12 or 14 inch Diameters and is a Stylish Solution for Illuminating Signage Along Store Fronts or Anywhere where a Vertical Area Needs to Stand Out. Constructed of 1100 Aluminum Alloy and Offered in a Wide Array of Powder Coated Color Finishes. UL Wet Listed when installed on a Stem or Arm.

#### Max Wattage

Max LED: 21w Max HID: 175w Max INC: 200w Max CFL: 42w Height: 9.25" Width: 12"

**Download LED Specification Sheet** 

**Download HID/CFL Specification Sheet** 

**Download Incandescent Specification Sheet** 