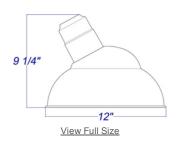

#### Max Wattage

Max LED: 21w Max HID: 175w Max INC: 200w Max CFL: 42w Height: 9.25" Width: 12"

**Download LED Specification Sheet** 

**Download HID/CFL Specification Sheet** 

**Download Incandescent Specification Sheet** 