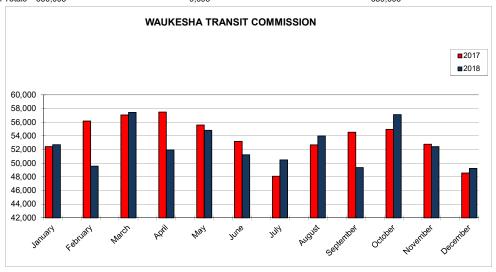

## WAUKESHA TRANSIT COMMISSION

Total Passengers by Month: 2017 - 2018

| Waukesha METRO Transit        |                    |         |          | Waukesha METROLIFT |        |          | Combined Total     |         |          |
|-------------------------------|--------------------|---------|----------|--------------------|--------|----------|--------------------|---------|----------|
| Month                         | 2017               | 2018    | % Change | 2017               | 2018   | % Change | 2017               | 2018    | % Change |
| January                       | 48,842             | 51,915  | 6.3%     | 805                | 782    | -2.9%    | 49,647             | 52,697  | 6.1%     |
| February                      | 50,452             | 48,727  | -3.4%    | 827                | 829    | 0.2%     | 51,279             | 49,556  | -3.4%    |
| March                         | 56,661             | 56,427  | -0.4%    | 835                | 1,007  | 20.6%    | 57,496             | 57,434  | -0.1%    |
| April                         | 53,394             | 50,958  | -4.6%    | 802                | 975    | 21.6%    | 54,196             | 51,933  | -4.2%    |
| May                           | 57,041             | 53,805  | -5.7%    | 933                | 1,014  | 8.7%     | 57,974             | 54,819  | -5.4%    |
| June                          | 52,414             | 50,232  | -4.2%    | 750                | 988    | 31.7%    | 53,164             | 51,220  | -3.7%    |
| July                          | 49,016             | 49,686  | 1.4%     | 670                | 781    | 16.6%    | 49,686             | 50,467  | 1.6%     |
| August                        | 52,212             | 53,142  | 1.8%     | 868                | 855    | -1.5%    | 53,080             | 53,997  | 1.7%     |
| September                     | 53,250             | 48,544  | -8.8%    | 788                | 818    | 3.8%     | 54,038             | 49,362  | -8.7%    |
| October                       | 55,285             | 56,103  | 1.5%     | 930                | 1,016  | 9.2%     | 56,215             | 57,119  | 1.6%     |
| November                      | 52,840             | 51,501  | -2.5%    | 752                | 925    | 23.0%    | 53,592             | 52,426  | -2.2%    |
| December                      | 48,596             | 48,448  | -0.3%    | 733                | 782    | 6.7%     | 49,329             | 49,230  | -0.2%    |
| Year-to-date<br>Annual Totals | 630,003<br>630,003 | 619,488 | -1.67%   | 9,693<br>9,693     | 10,772 | 11.13%   | 639,696<br>639,696 | 630,260 | -1.48%   |