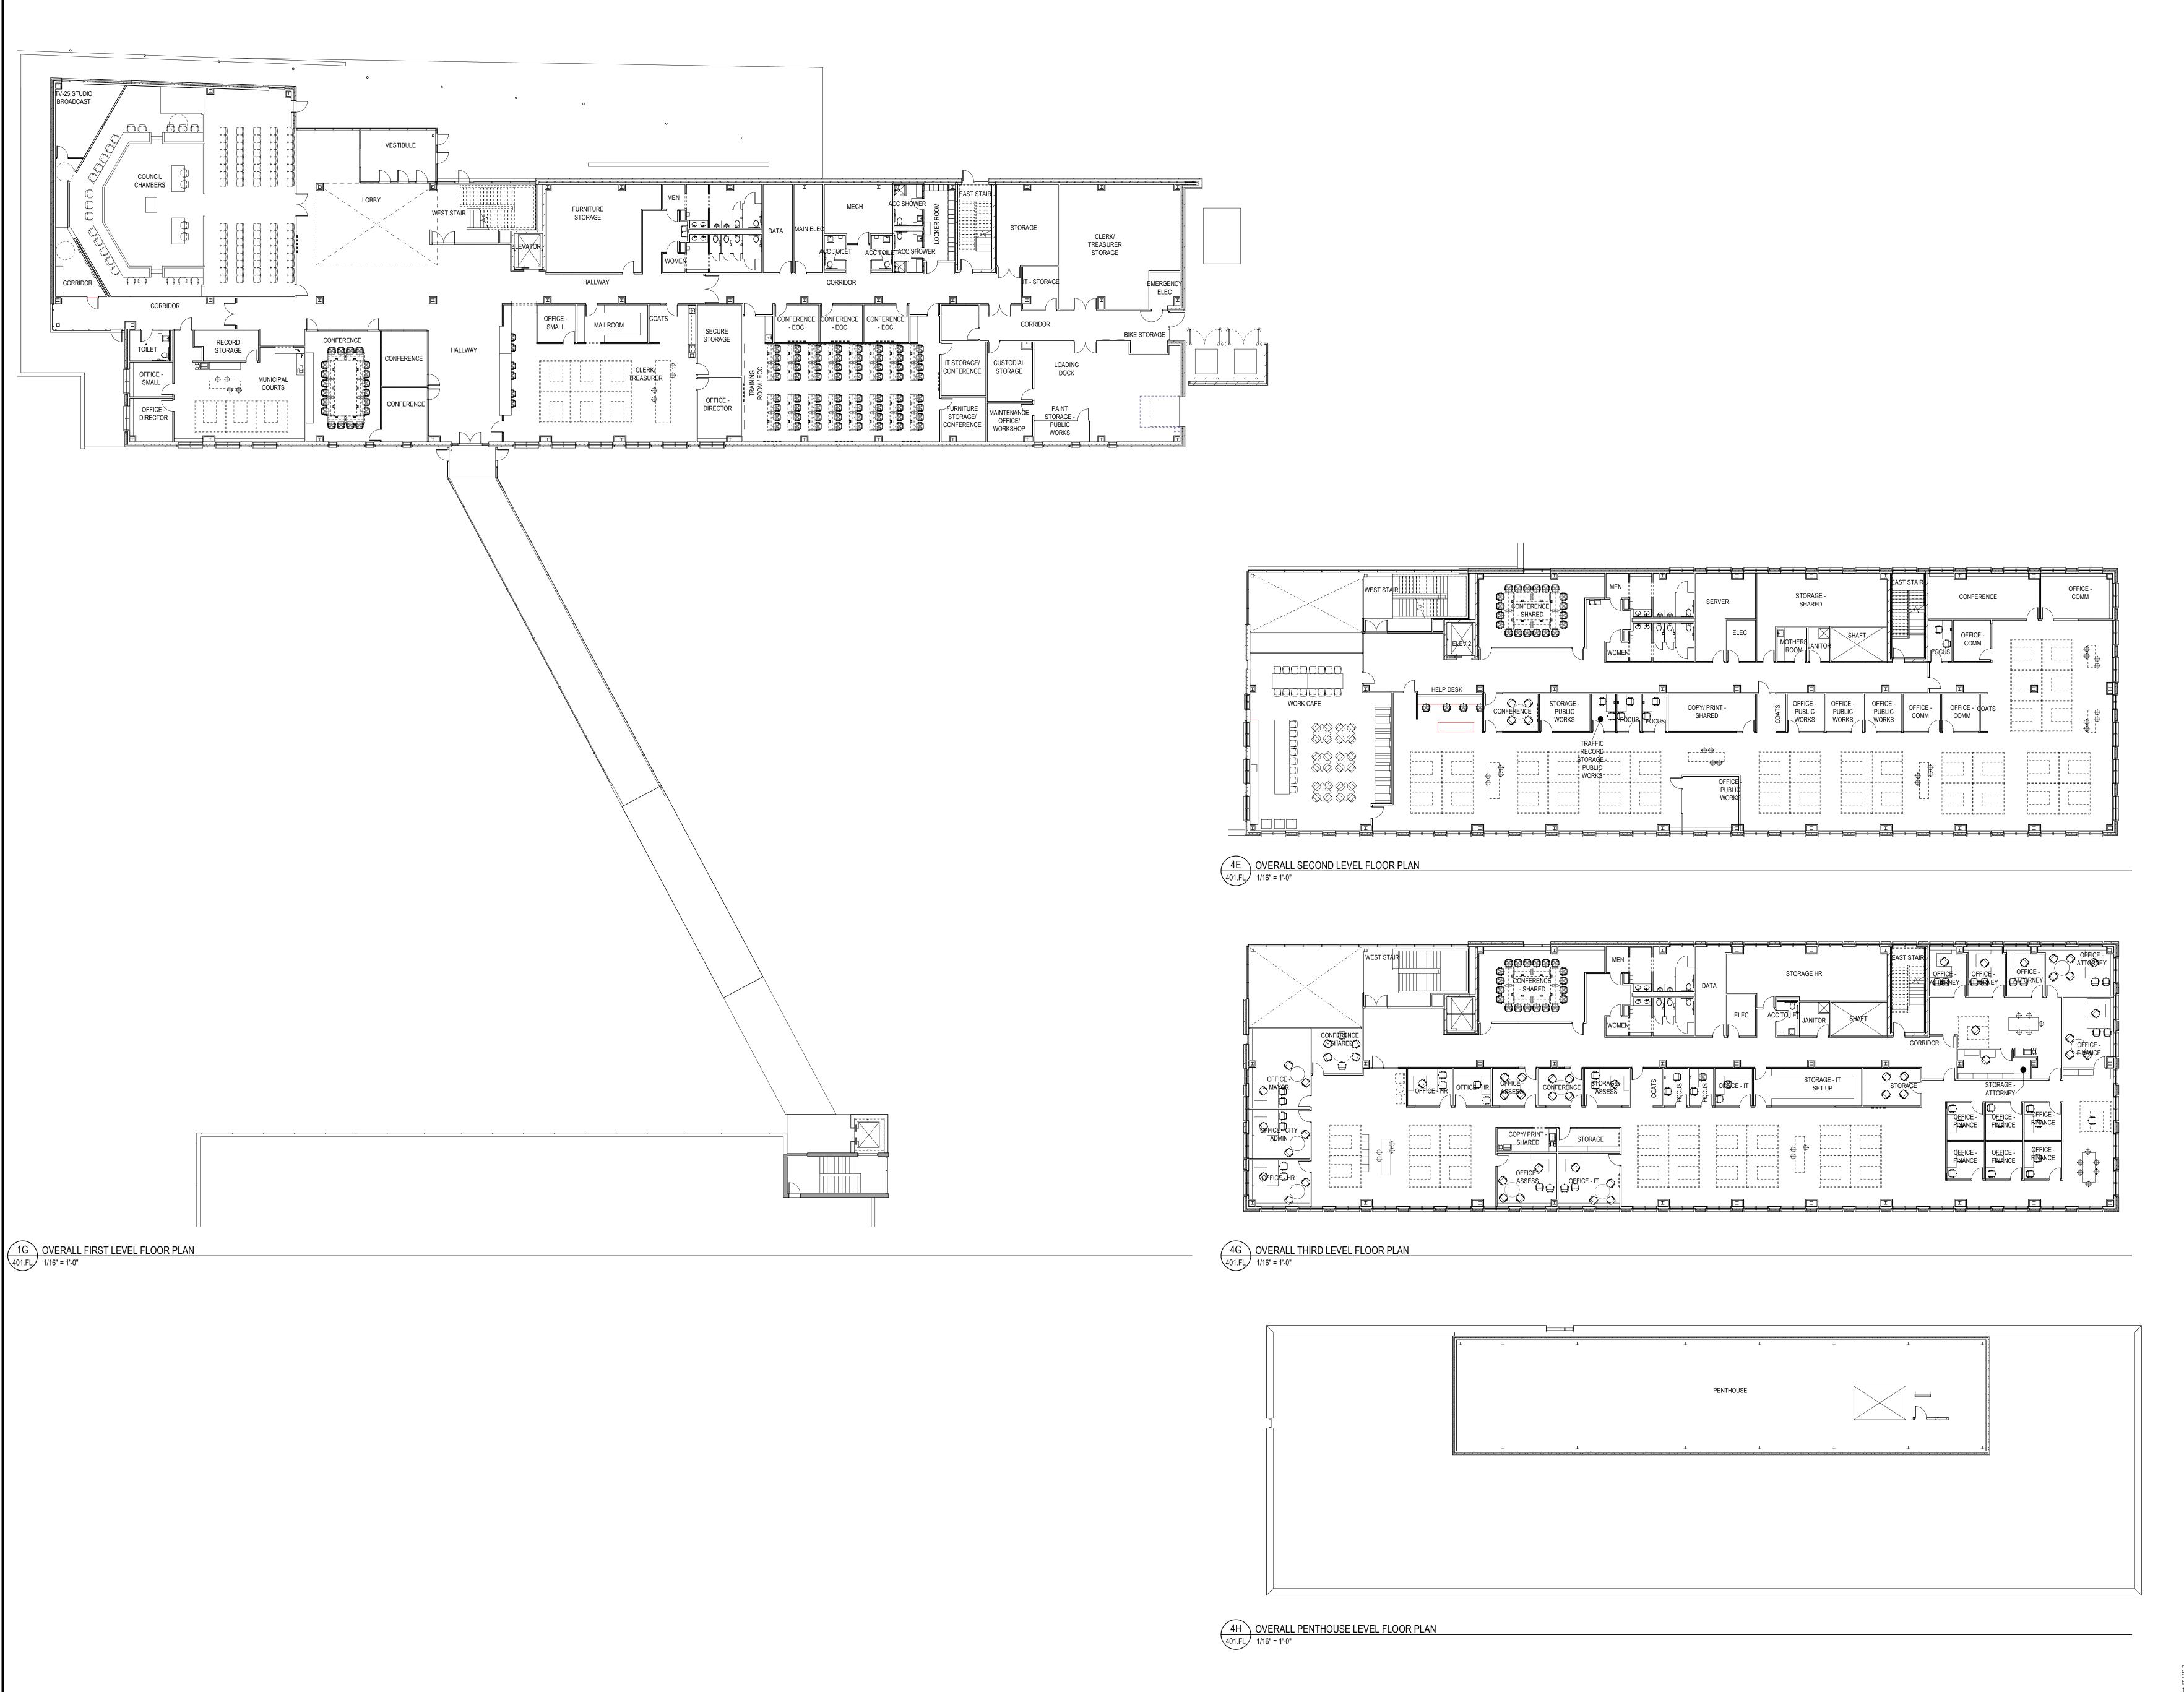

ZONE 3
(SKYWAY)

ZONE 3
(SKYWAY)

ZONE 4
(EXISTING PARKING PARKING GARAGE)

Sheet Title

OVERALL FLOOR PLANS

401.FL