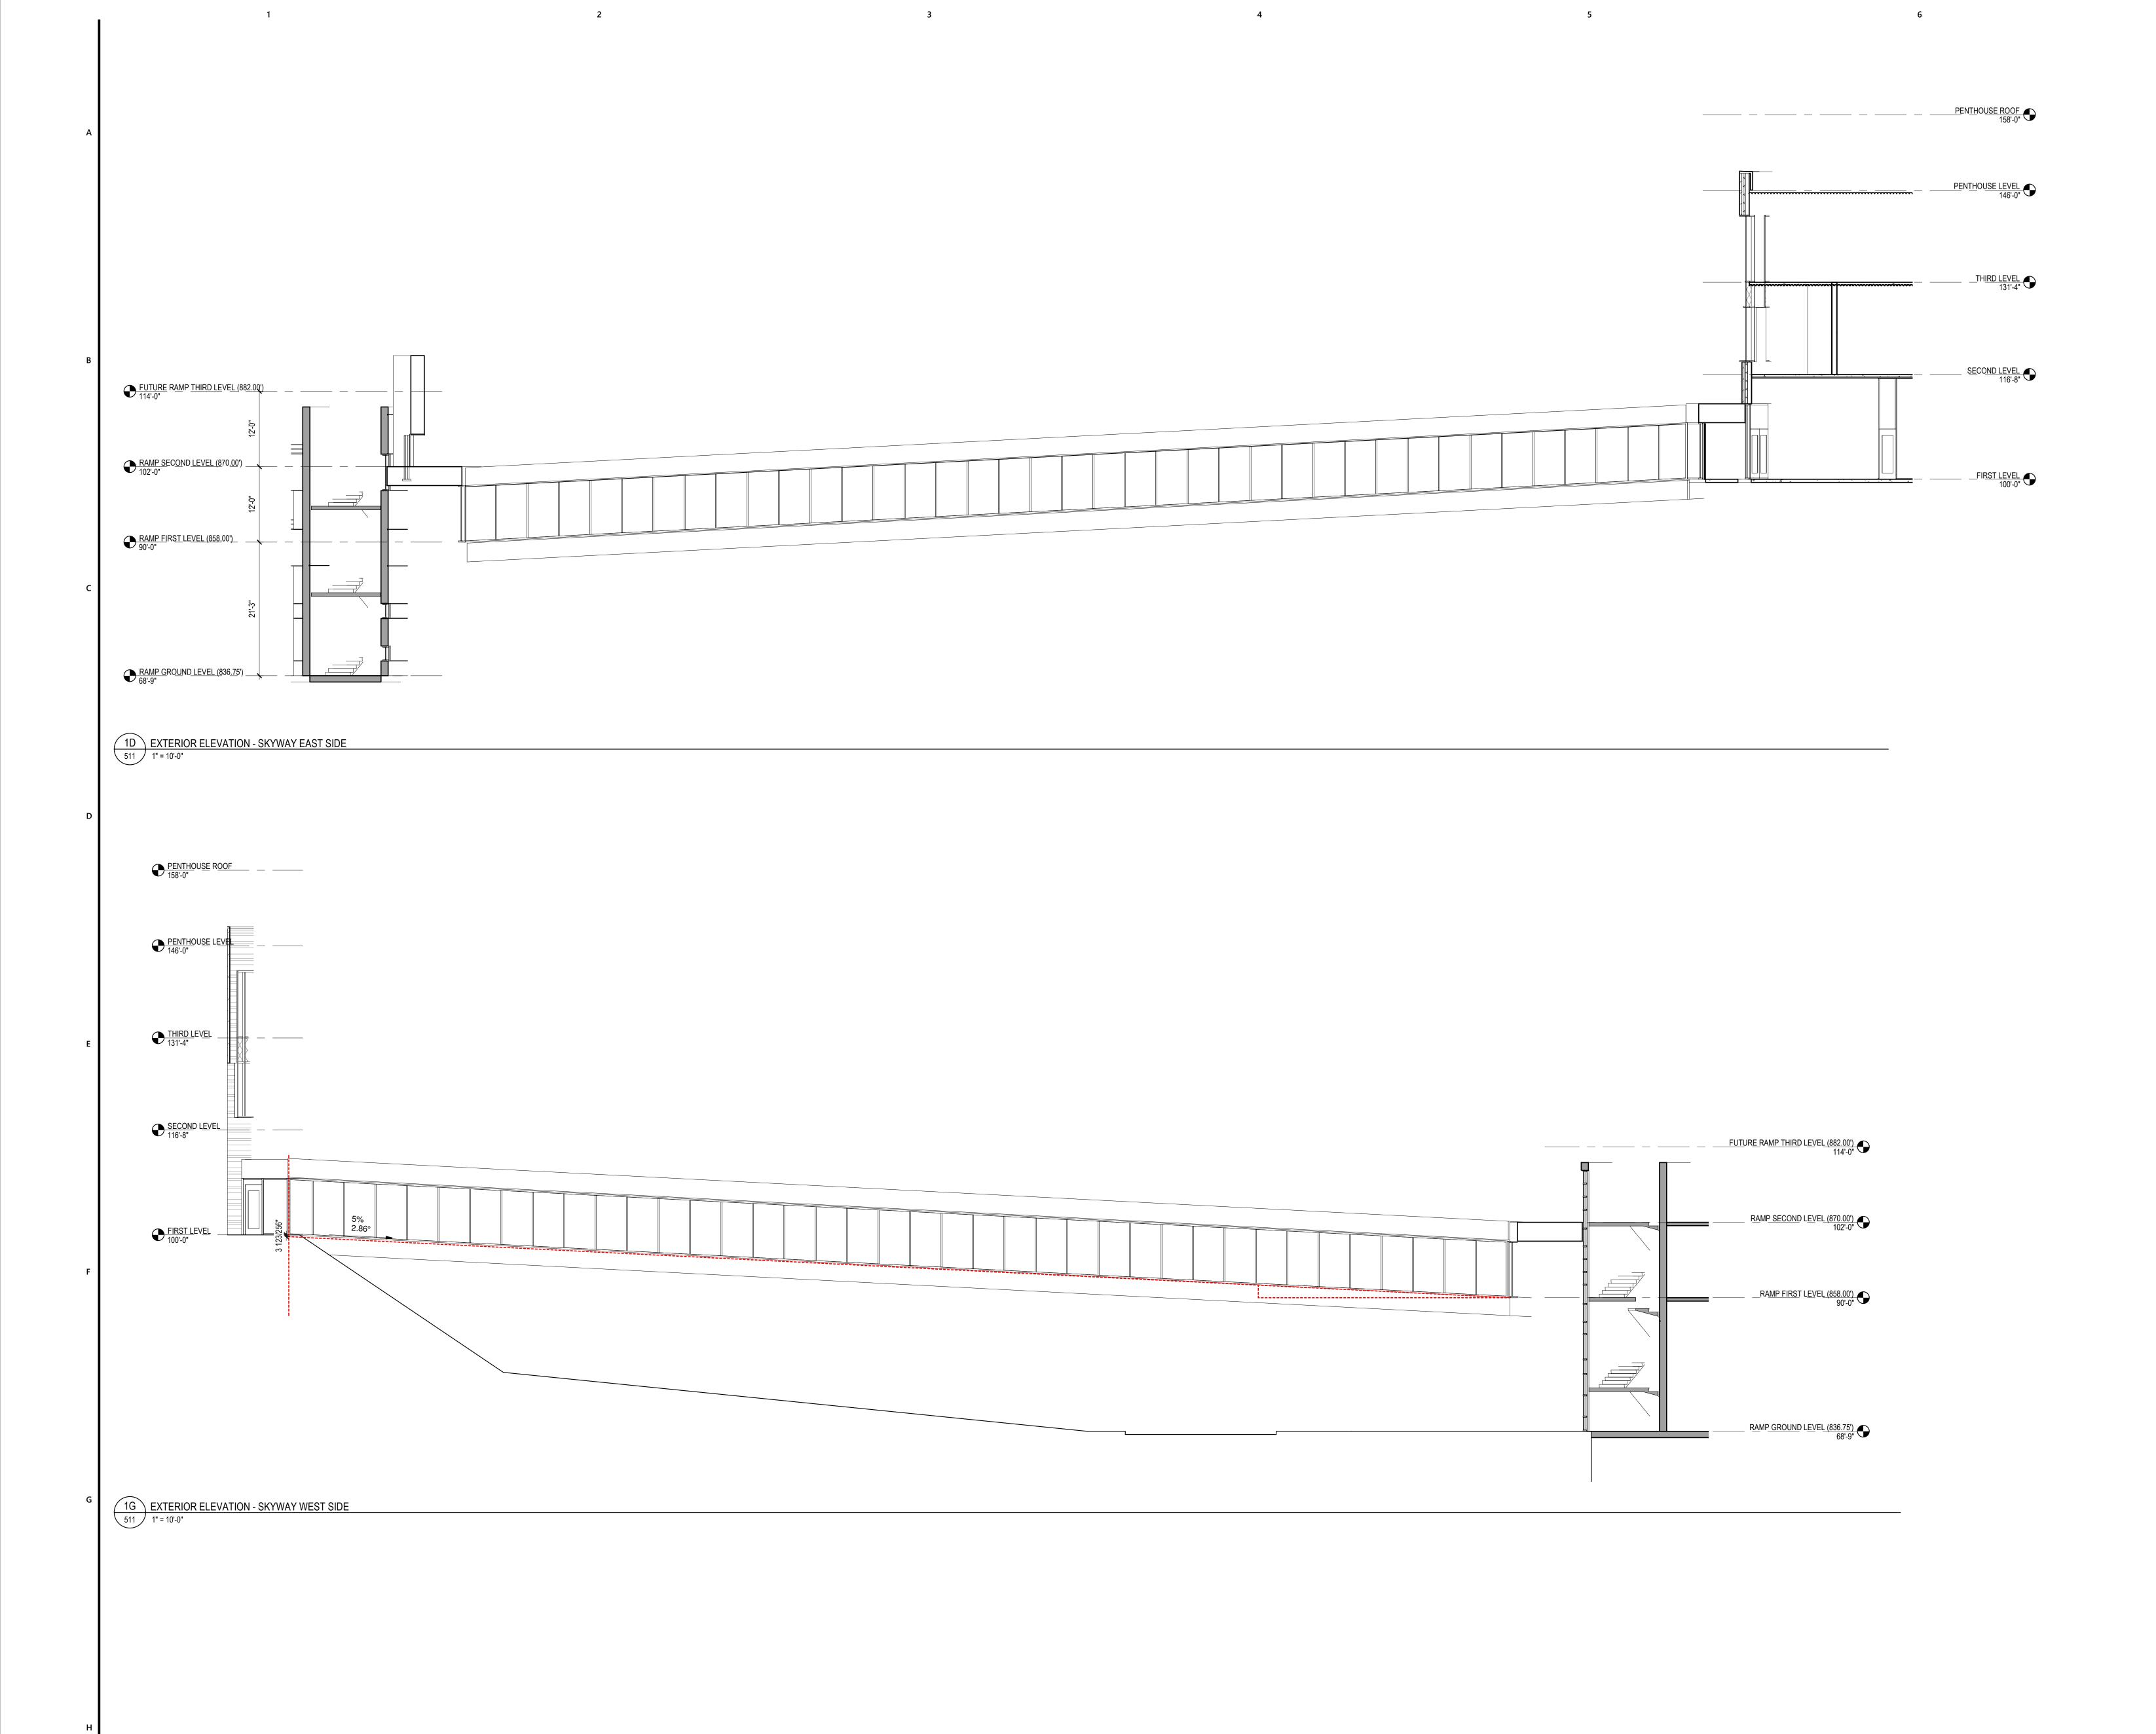

ZONE 3
(SKYWAY)

ZONE 4
(EXISTING
PARKING
GARAGE)

Comm. No.
Drawn
3.2018006.00
PH, AS

EXTERIOR ELEVATIONS -SKYWAY AND RAMP

Sheet No.

511