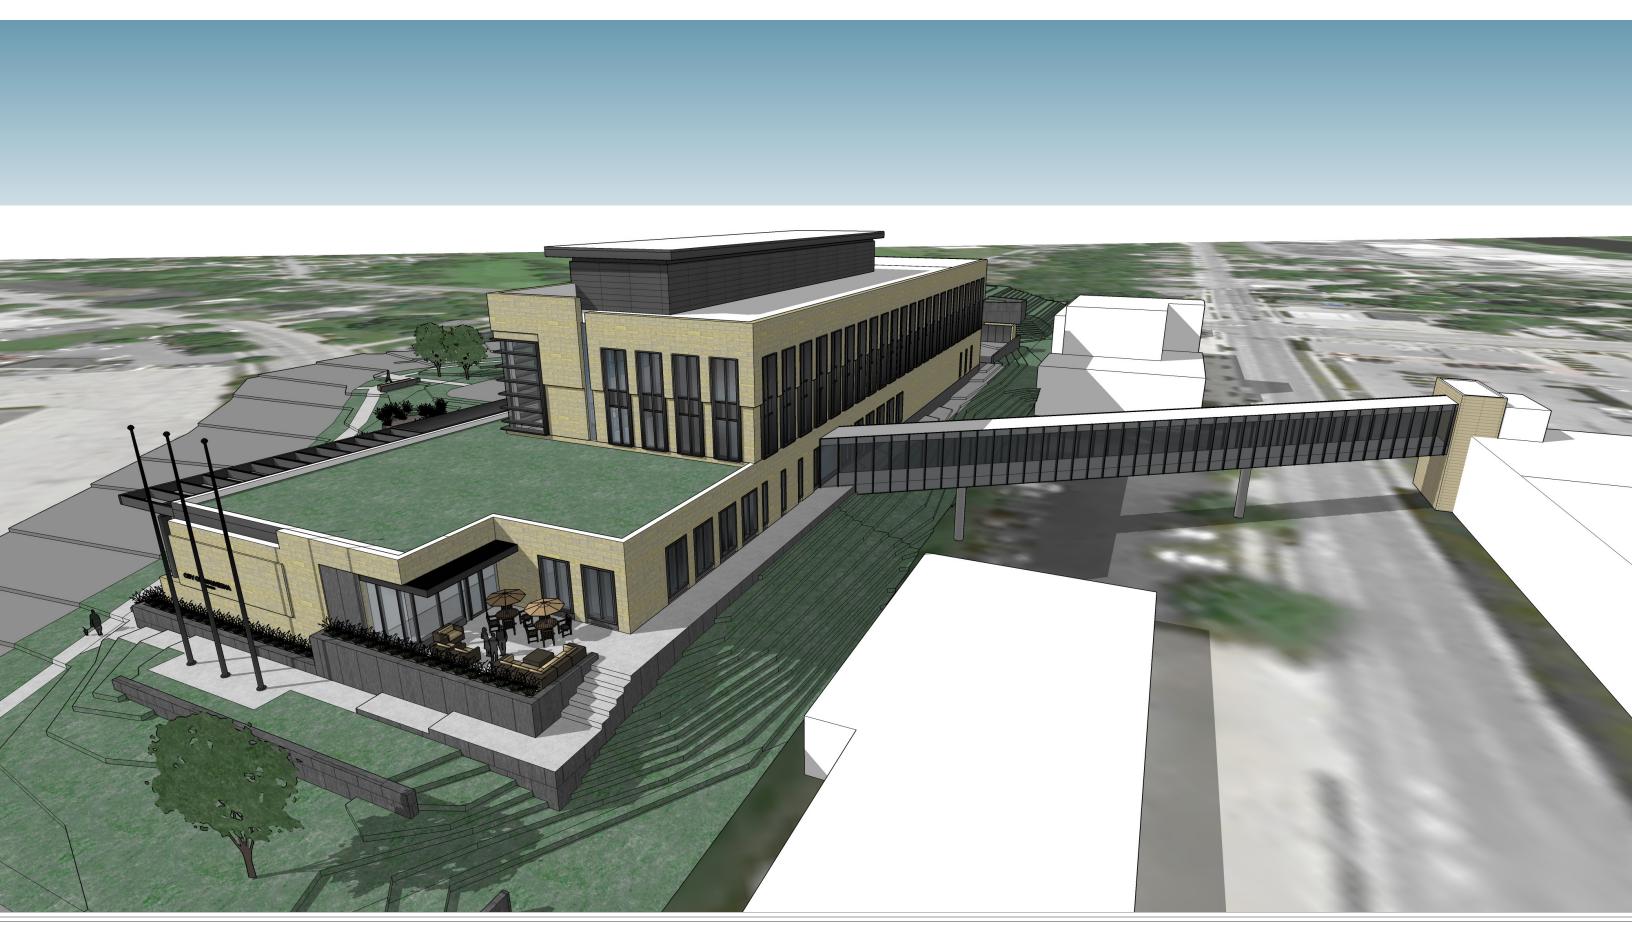

# CITY OF WAUKESHA | CITY HALL PLANNING COMMISSION PRESENTATION 02.27.2019



#### NORTH ON DELAFIELD

### CITY OF WAUKESHA | CITY HALL



#### AERIAL NORTH



#### AERIAL EAST



#### AERIAL SOUTH

### CITY OF WAUKESHA | CITY HALL



#### SOUTH ON DELAFIELD



#### PARTIAL NORTH ELEVATION



#### NORTH ON DELAFIELD

## CITY OF WAUKESHA | CITY HALL



#### NORTH ON BUENA VISTA

### CITY OF WAUKESHA | CITY HALL



#### NORTH AT PARKING



#### ENTRANCE CANOPY | OPTION A

### CITY OF WAUKESHA | CITY HALL



#### ENTRANCE CANOPY | OPTION A

### CITY OF WAUKESHA | CITY HALL



### ENTRANCE CANOPY | OPTION B

### CITY OF WAUKESHA | CITY HALL



#### ENTRANCE CANOPY | OPTION B

### CITY OF WAUKESHA | CITY HALL



### ENTRANCE CANOPY | OPTION C

## CITY OF WAUKESHA | CITY HALL



#### ENTRANCE CANOPY | OPTION C

### CITY OF WAUKESHA | CITY HALL



#### ENTRANCE CANOPY | OPTION D

## CITY OF WAUKESHA | CITY HALL



#### ENTRANCE CANOPY | OPTION D

### CITY OF WAUKESHA | C