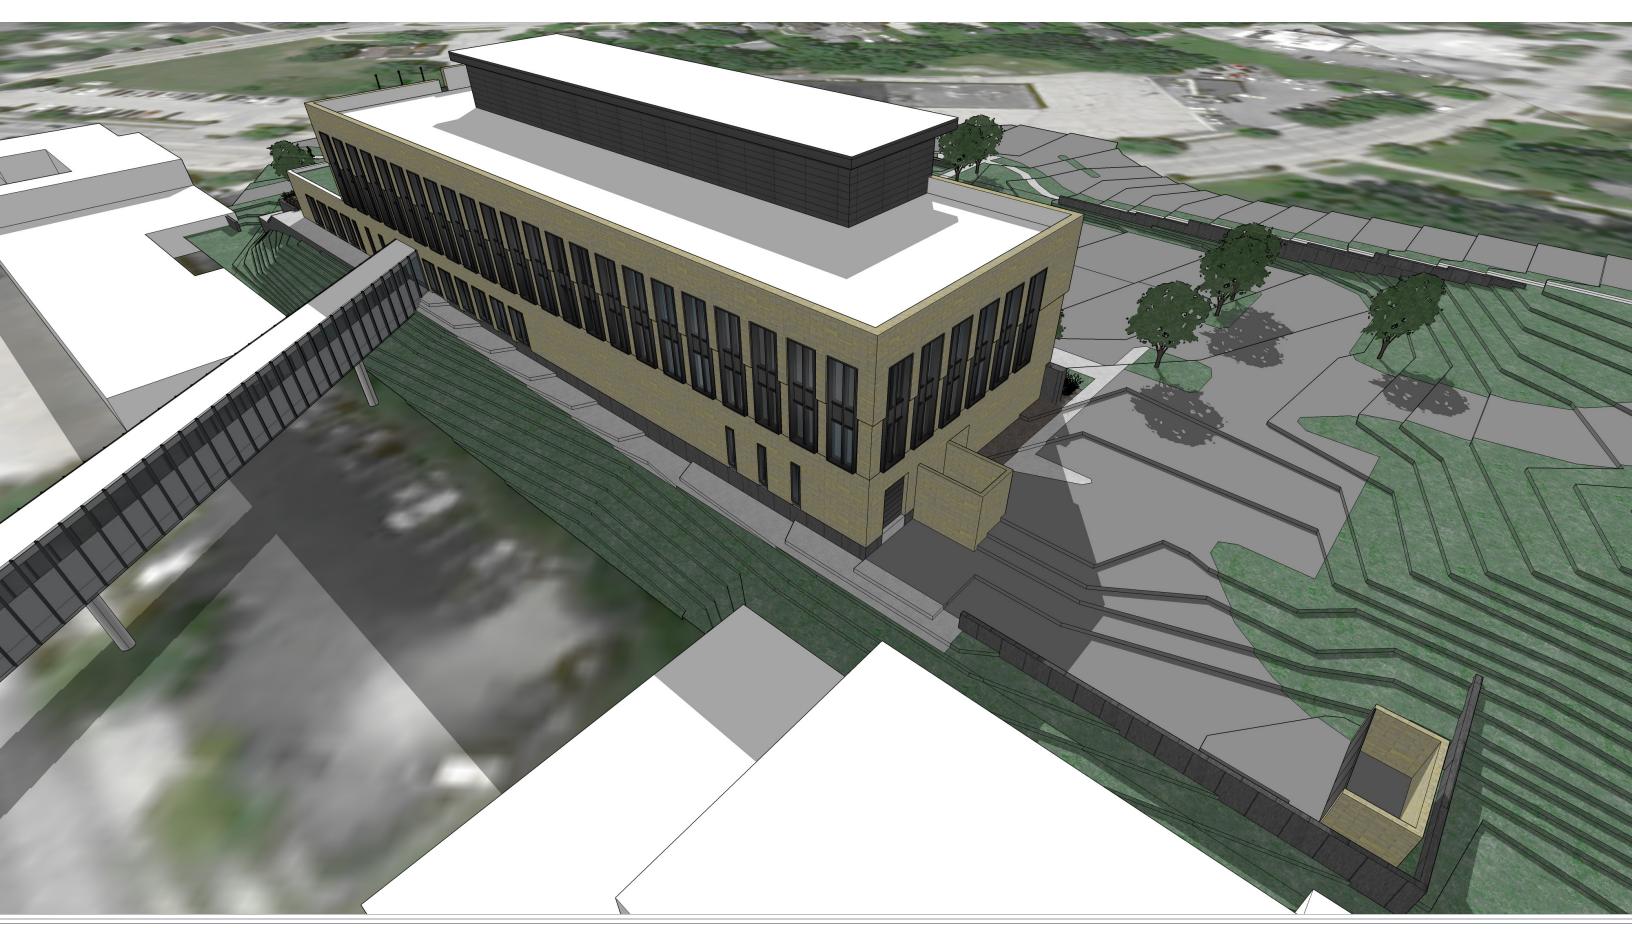

# CITY OF WAUKESHA | CITY HALL PLANNING COMMISSION PRESENTATION 02.27.2019



#### NORTH ON DELAFIELD

### CITY OF WAUKESHA | CITY HALL



#### AERIAL NORTH



#### AERIAL EAST



#### AERIAL SOUTH

### CITY OF WAUKESHA | CITY HALL



#### SOUTH ON DELAFIELD



#### PARTIAL NORTH ELEVATION



#### NORTH ON DELAFIELD

## CITY OF WAUKESHA | CITY HALL



#### NORTH ON BUENA VISTA

### CITY OF WAUKESHA | CITY HALL



#### NORTH AT PARKING



#### ENTRANCE CANOPY | OPTION A

### CITY OF WAUKESHA | CITY HALL



#### ENTRANCE CANOPY | OPTION A

### CITY OF WAUKESHA | CITY HALL



### ENTRANCE CANOPY | OPTION B

### CITY OF WAUKESHA | CITY HALL



#### ENTRANCE CANOPY | OPTION B

### CITY OF WAUKESHA | CITY HALL



### ENTRANCE CANOPY | OPTION C

## CITY OF WAUKESHA | CITY HALL



#### ENTRANCE CANOPY | OPTION C

### CITY OF WAUKESHA | CITY HALL



#### ENTRANCE CANOPY | OPTION D

## CITY OF WAUKESHA | CITY HALL



#### ENTRANCE CANOPY | OPTION D

###