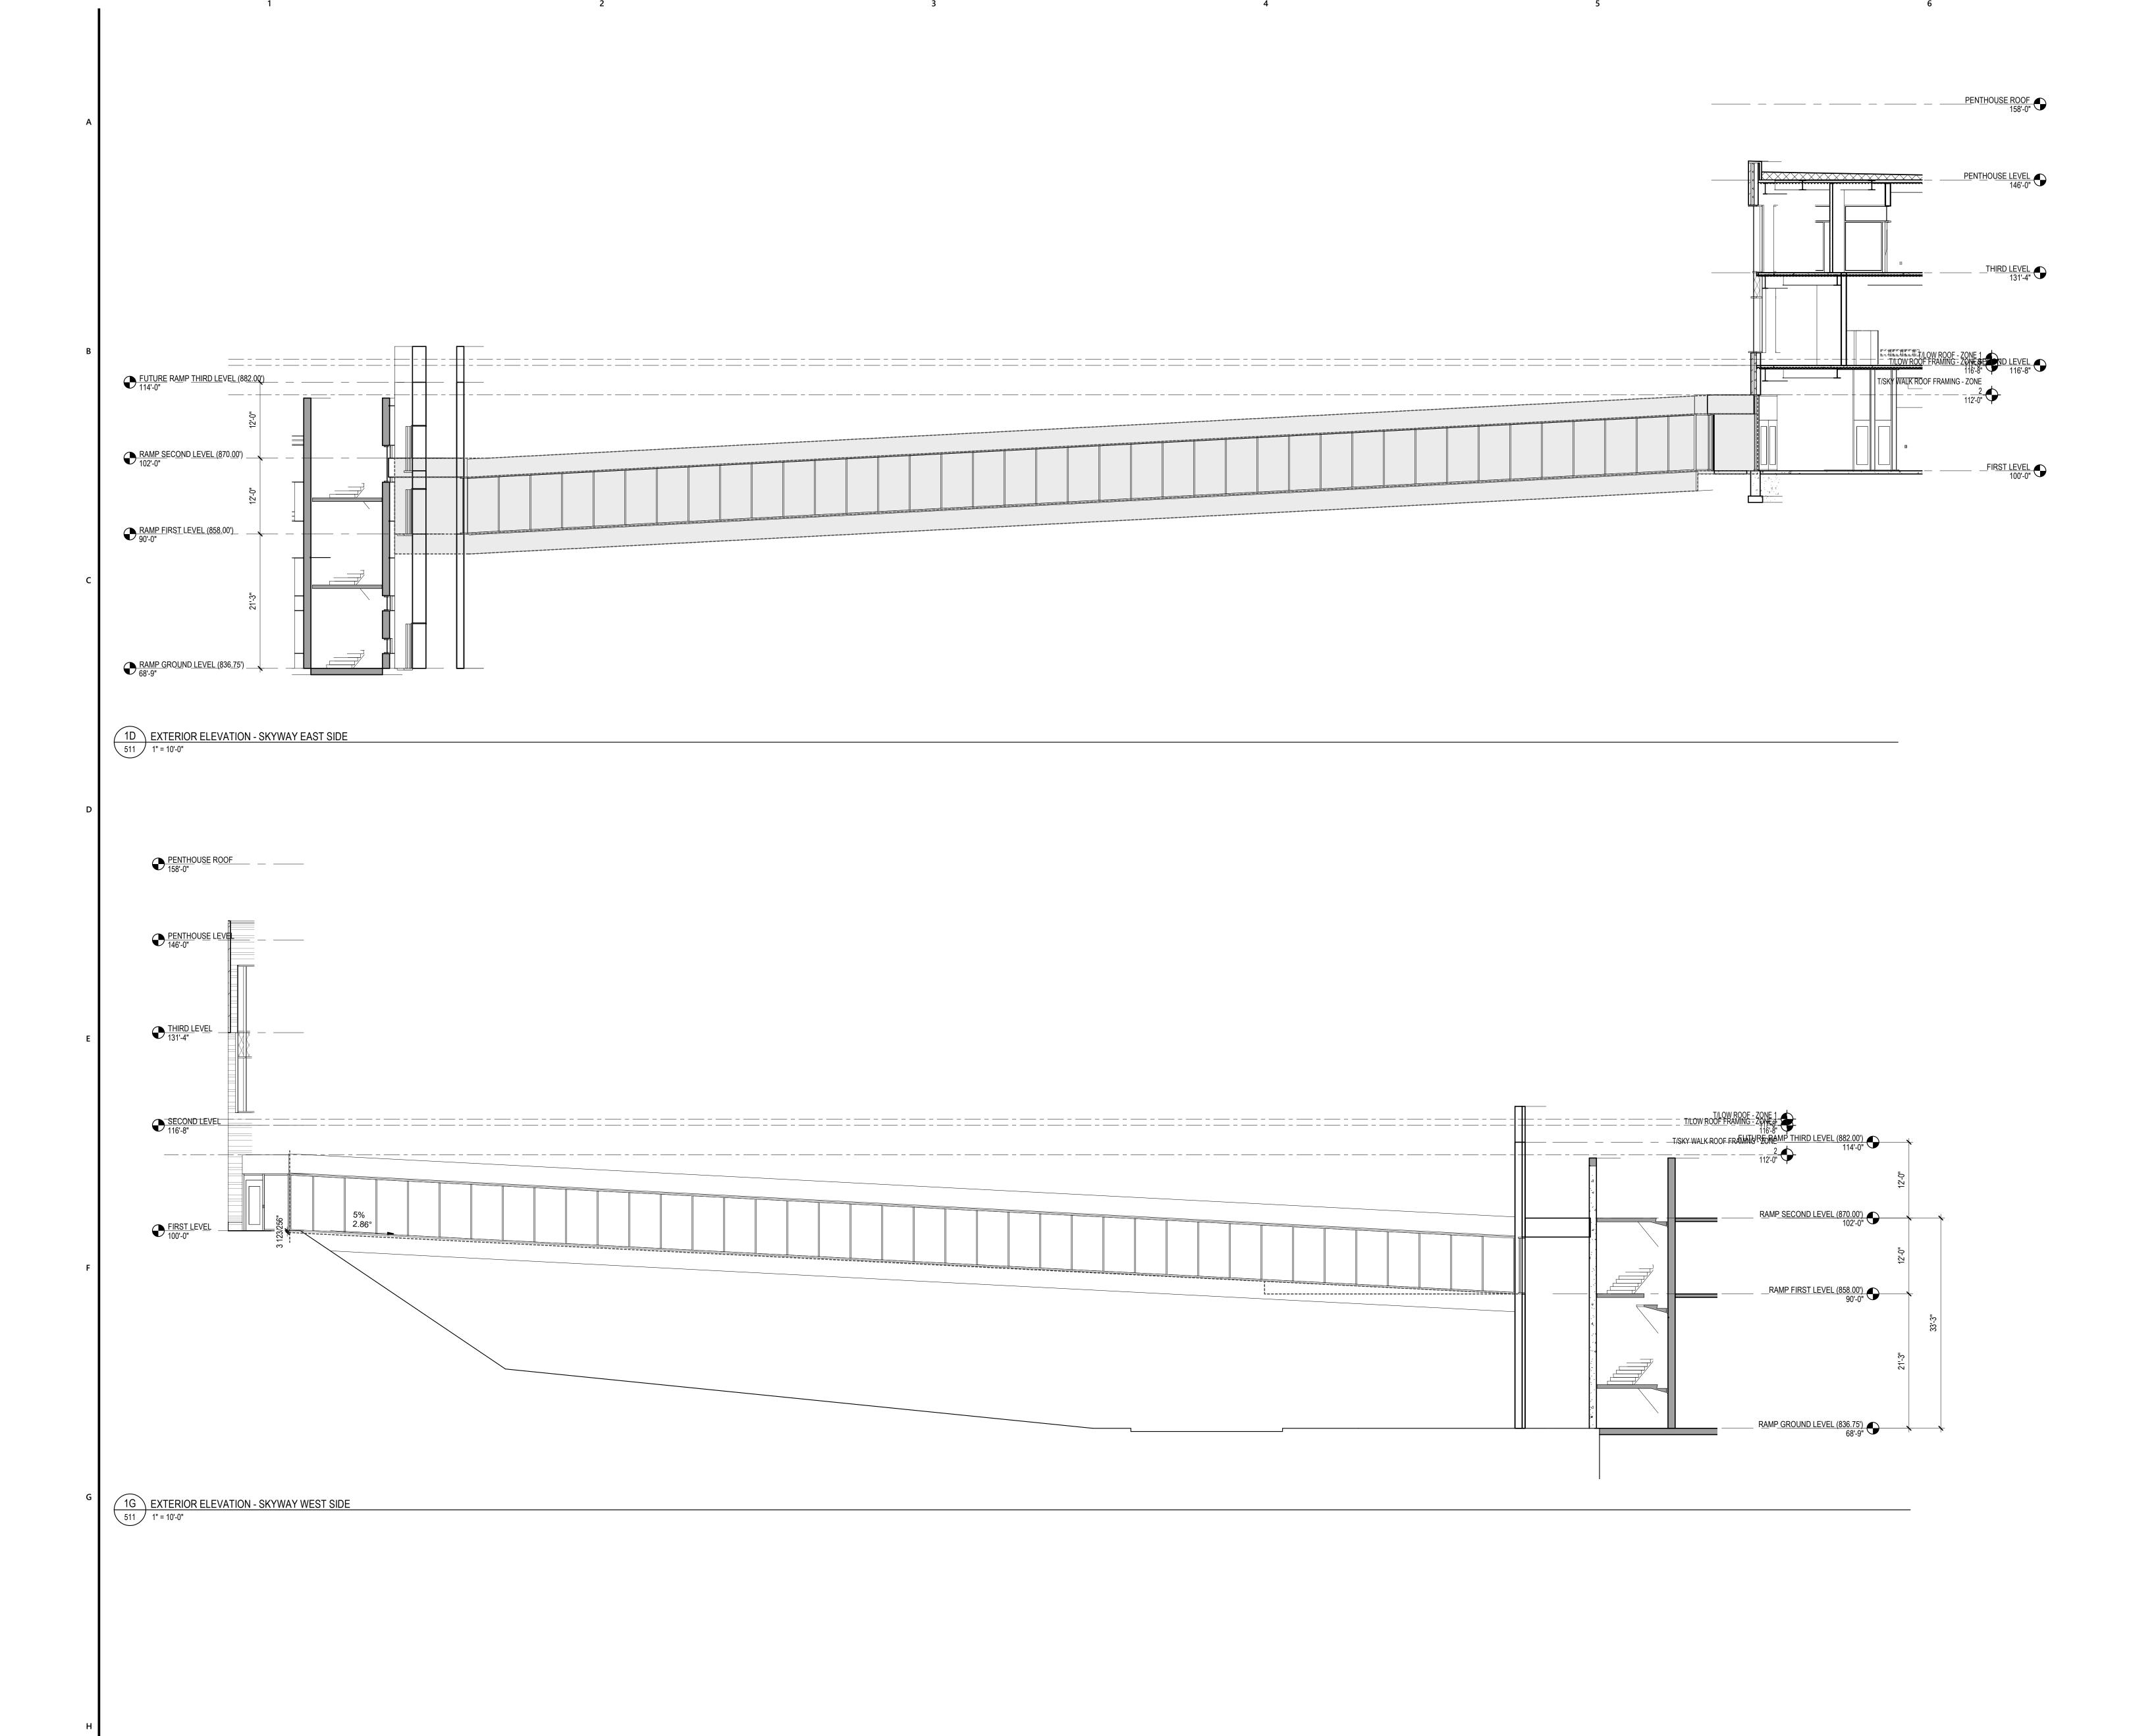

Item

Date

This Sheet may be a Reduced Copy.
The bar above is 1" long on a Full Size Sheet.
Drawing Scales apply to Full Size Sheets.

Keyplan
ZONE 1
(WEST)

ZONE 2
(EAST

ZONE 2
(EAST

Sheet Title

EXTERIOR ELEVATIONS 
SKYWAY AND RAMP

(EXISTING PARKING GARAGE)

. . . . .

511