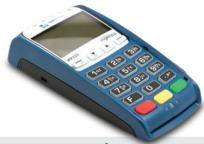

1234 5678 9012

John Jones

• The Ingenico iPP320 encrypts both swiped and hand-keyed data.

## Ingenico® iPP320

| End to End Encryption | <b>√</b> |
|-----------------------|----------|
| EMV Chip              | ✓        |
| Signature Capture     | X        |
| Touchscreen           | X        |
| NFC/Proximity         | ✓        |
| Purchase Price        | \$249    |