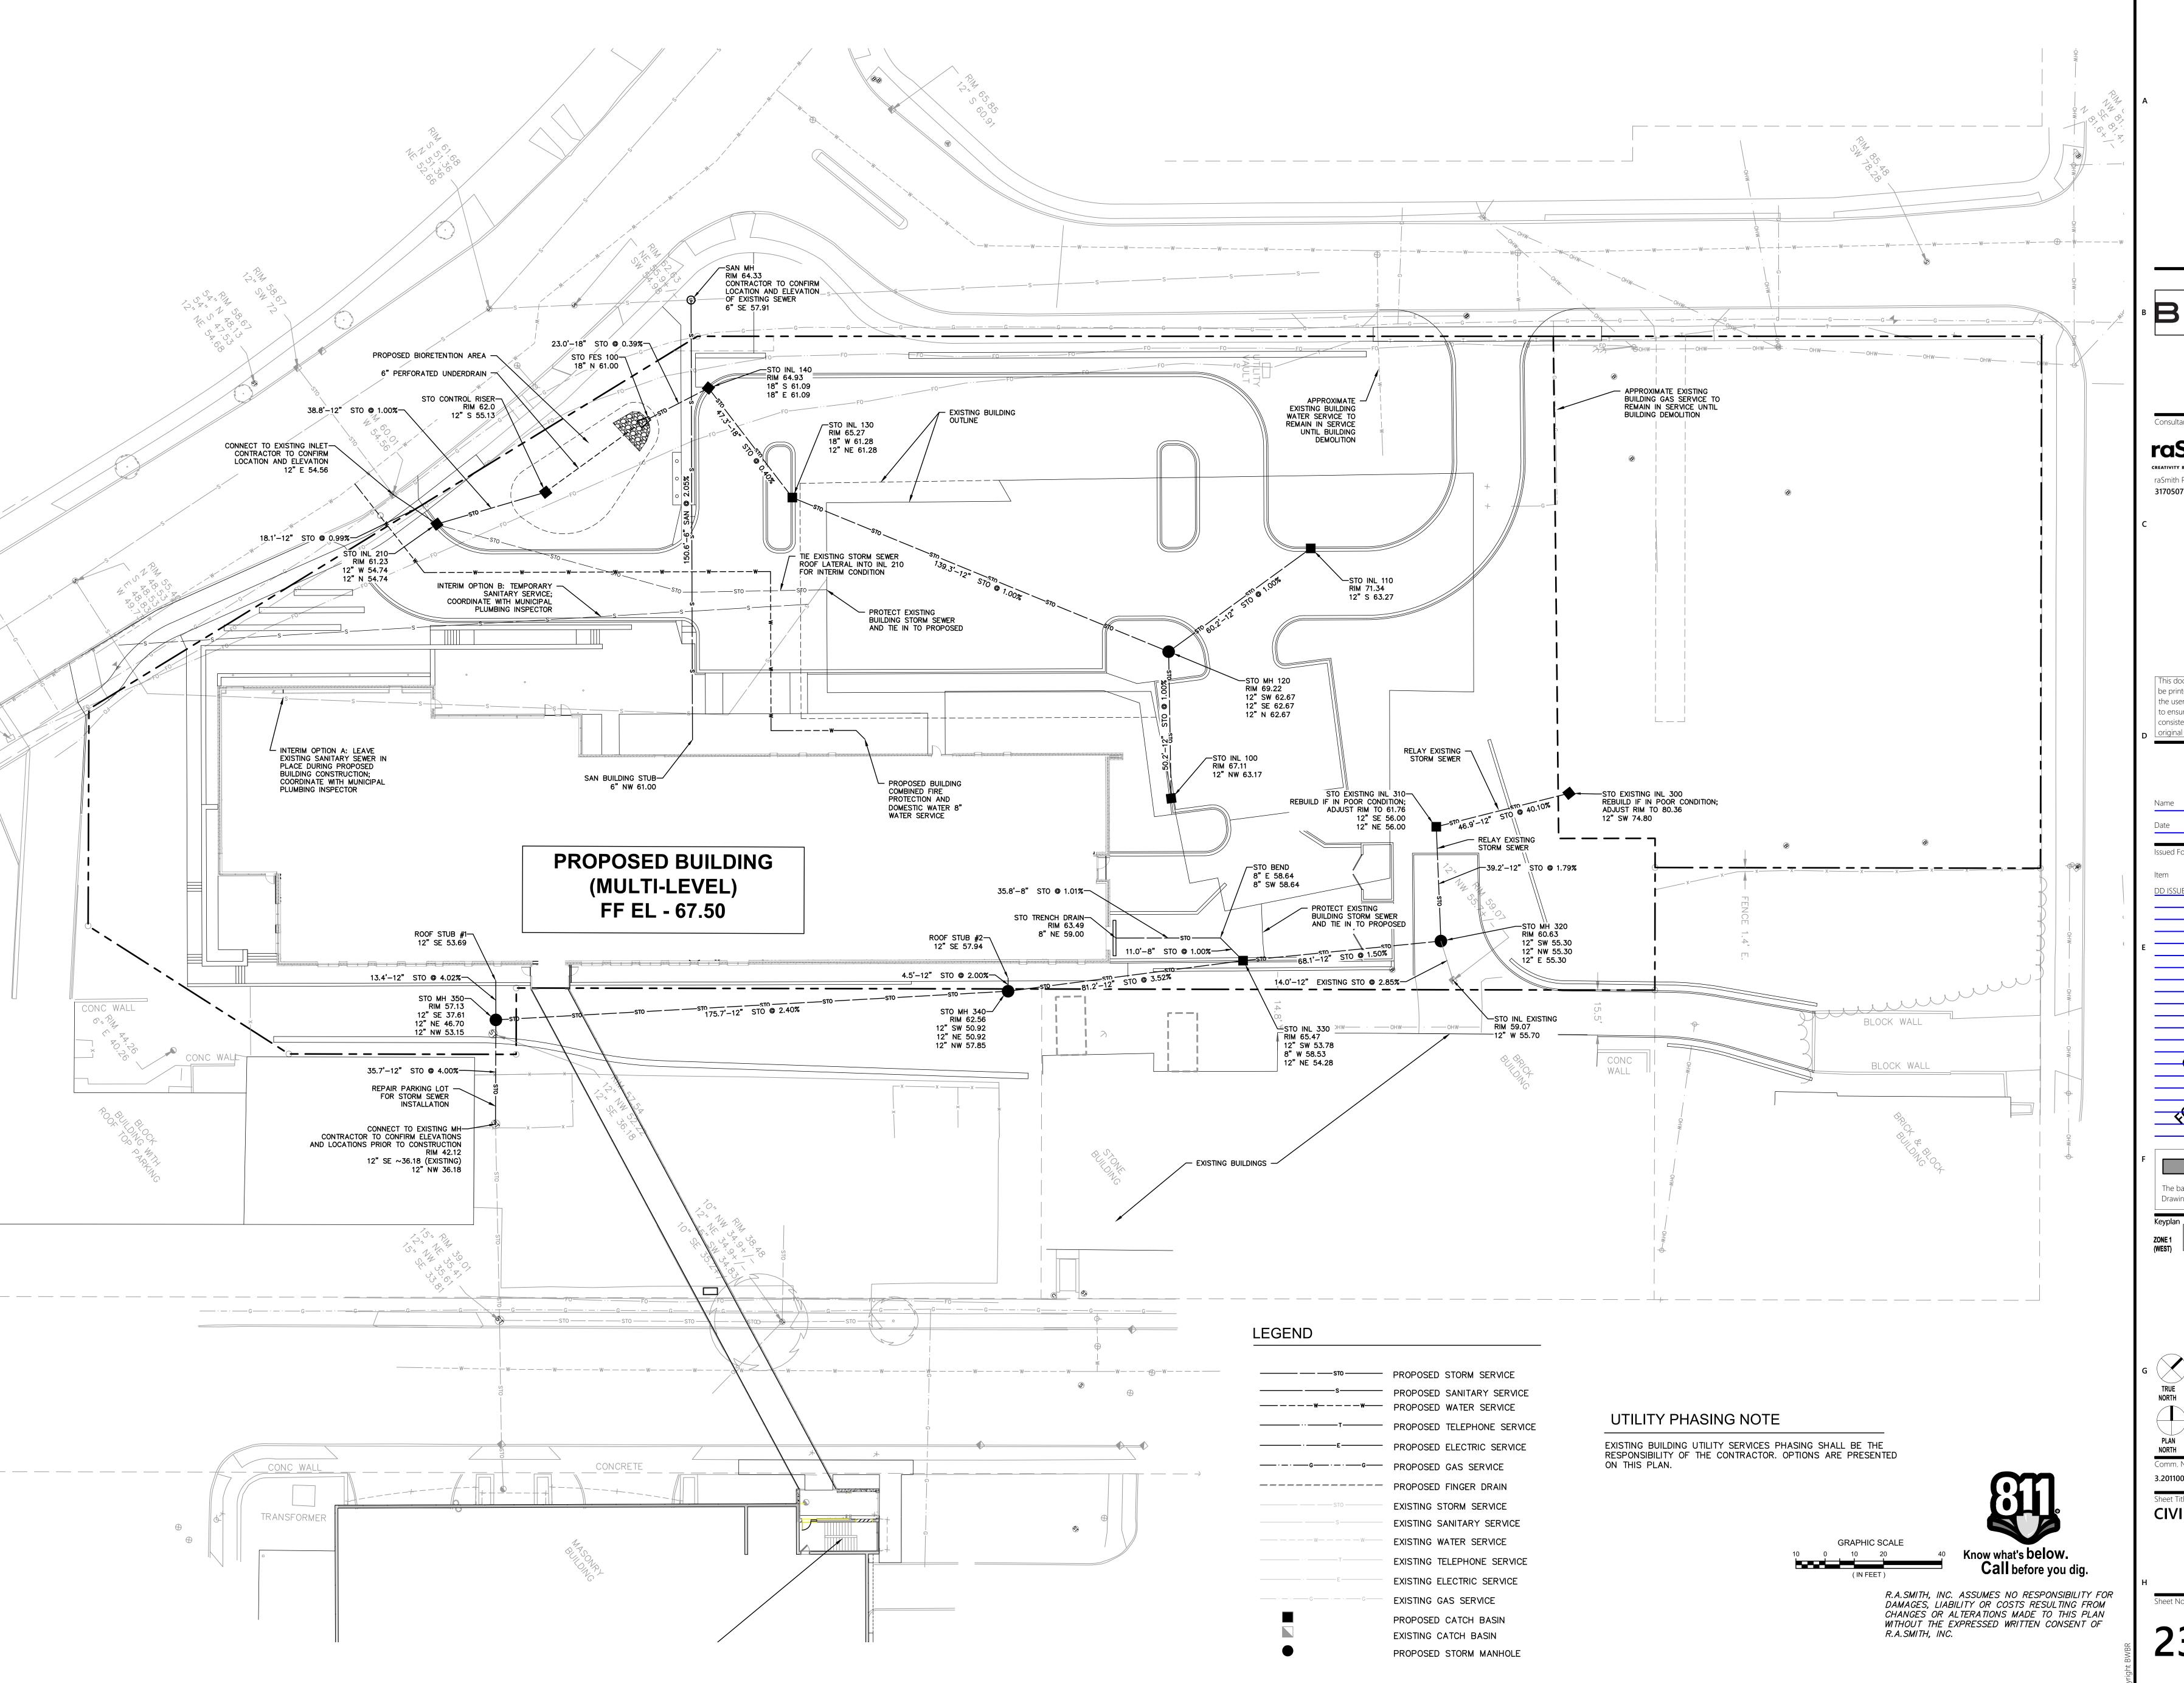

Drawing Scales apply to Full Size Sheets.

Eyplan
NE 1
EST)

ZONE 2
(EAST

ZONE 3
(SKYWAY)

ZONE 4
(EXISTING PARKING GARAGE)

PLAN
NORTH

Comm. No. Drawn
3.2011000.00 DRW

CIVIL UTILITY PLAN

230.CU