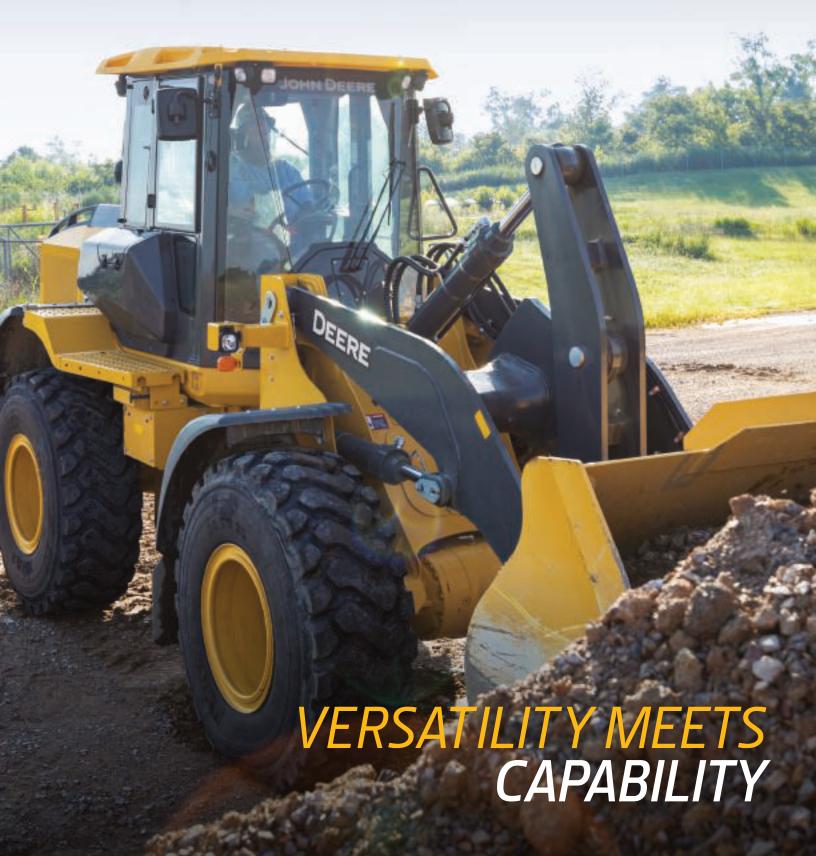

RE: PRFB Agenda Item - Approve the Purchase of a John Deere Front End Loader

This request is for the final approval to purchase a John Deere Front End Loader with snow plow, through Brooks Tractor, in the amount of \$216,996.00. This replaces an existing front end loader and plow. This was approved as part the 2019 CIP Fleet budget with an original budget of \$225,000. This machine was bid out through the NJPA program, which the City and WPRF have previously utilized. The Department of Public Works is recommending purchase of a wing and associated controls as well, for \$10,985.00, for a total purchase price of \$227,981.00. The additional funds will come from savings utilized from other PRF CIP Fleet purchases.

#### **JOHN DEERE 624L WHEEL LOADER**

Hours:

Stock Number:

| Code   | Description                                                              | Qty        |
|--------|--------------------------------------------------------------------------|------------|
| 7590DW | 624L John Deere Wheel Loader                                             | 1          |
|        | Standard Options                                                         | - Per Unit |
| 170C   | JDLink Ultimate Cellular - 5 Years                                       | 1          |
| 0924   | John Deere PowerTech Engine                                              | 1          |
| 1010   | Standard Wheel Loader                                                    | 1          |
| 1120   | 5-Speed Powershift Transmission with Lock-up Torque Converter            | 1          |
| 1215   | 130 amp Alternator                                                       | 1          |
| 1310   | Flat Black Curved Stack                                                  | 1          |
| 1430   | Engine Air Intake System with<br>Centrifugal Precleaner                  | 1          |
| 1520   | Automatic Reversing Hydraulic Fan                                        | 1          |
| 1610   | Standard Fuel Filter with Water<br>Separator and Standard Fuel Fill      | 1          |
| 1910   | Premium Cab                                                              | 1          |
| 1945   | 7 inch Monitor with Dedicated Rear<br>Camera Display                     | 1          |
| 1975   | Hydrau XR Hydraulic Fluid                                                | 1          |
| 2010   | Standard Z-BAR                                                           | 1          |
| 2120   | Steering Wheel Only                                                      | 1          |
| 2240   | Premium Seat Heated and Ventilated with Heavy Duty Air Suspension        | 1          |
| 2360   | Joystick Controls                                                        | 1          |
| 2403   | Three Function Hydraulics                                                | 1          |
| 2510   | Ride Control                                                             | 1          |
| 2605   | English Decals and Manuals                                               | 1          |
| 2730   | 30 Amp Converter                                                         | 1          |
| 2890   | No Payload Scale without Cycle<br>Counter                                | 1          |
| 3049   | High Traction - Front & Rear<br>Hydraulically Locking Differential Axles | 1          |
| 3120   | Manual Axle Differential Lock                                            | 1          |
| 4415   | Mich XSnoPlus 20.5R25 L2 Radial<br>Tires w 3pc Rims                      | 1          |
| 5560   | Full Coverage Front and Rear Fenders with Mudflaps                       | 1          |
| 5610   | Left Side Steps Only                                                     | 1          |
| 7140   | Premium LED Work and Drive Lights                                        | 1          |