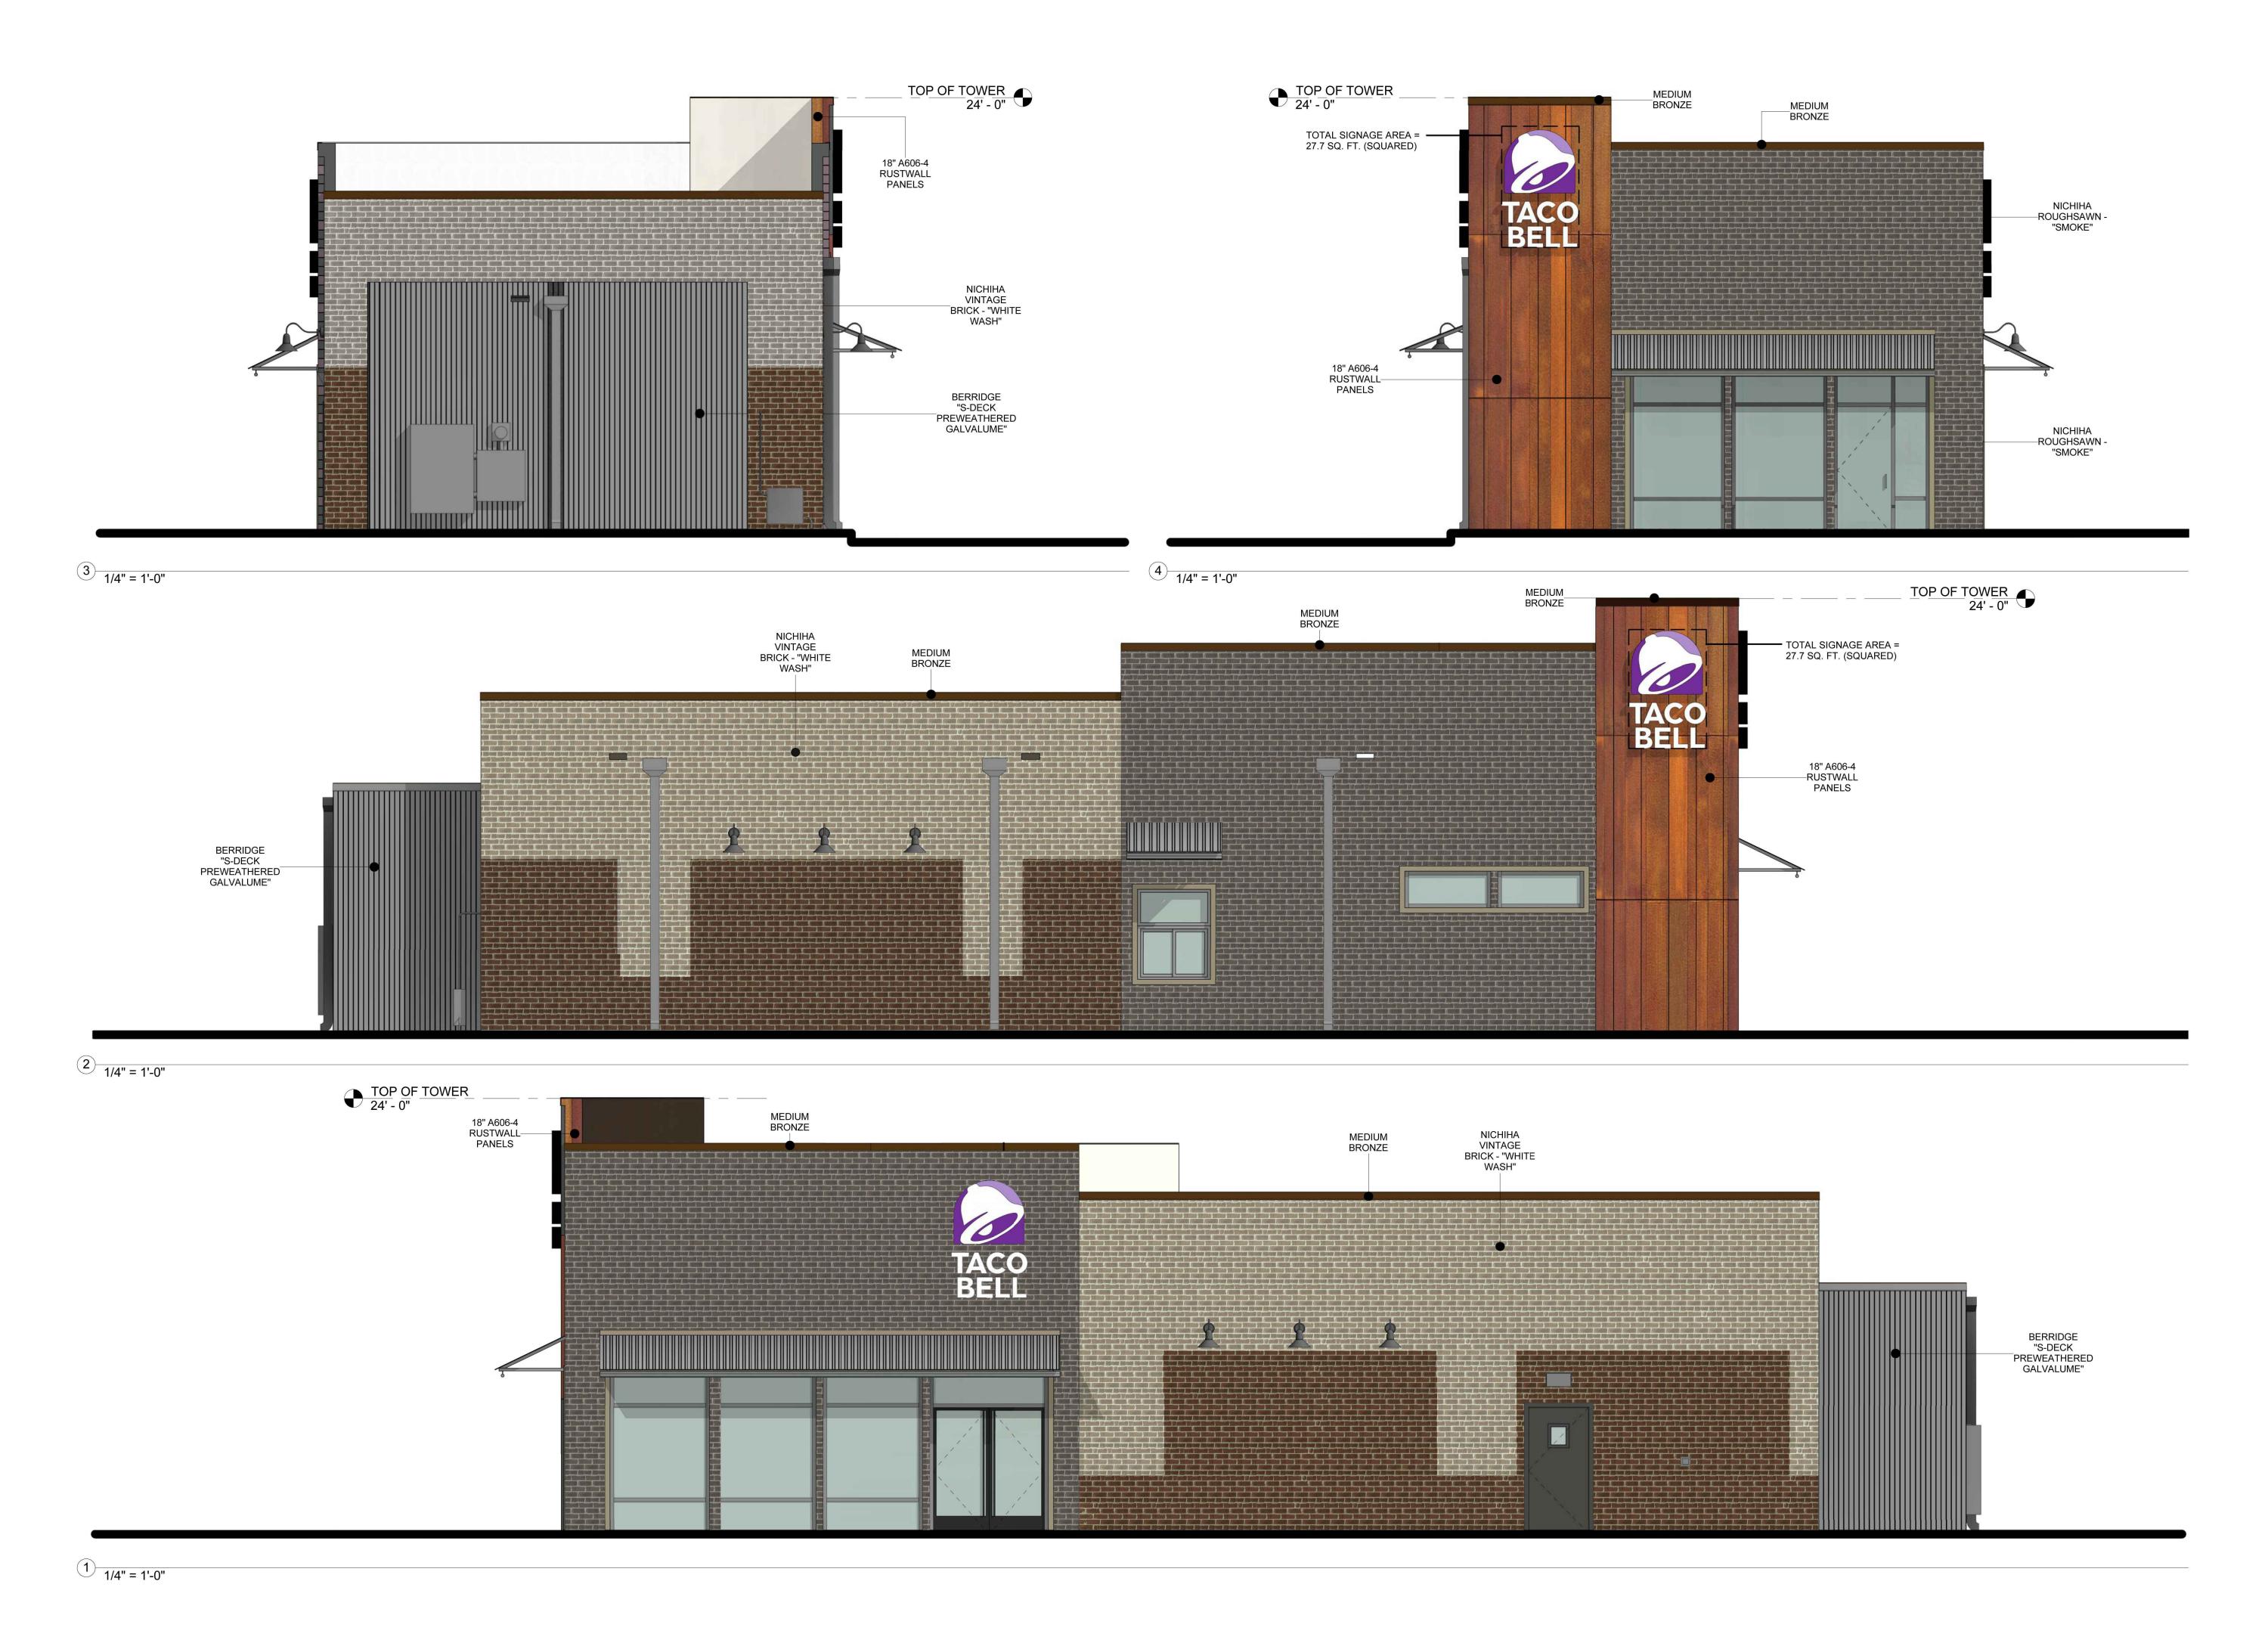

ARCHITECTS, INC.

5105 TOLLVIEW DR., ROLLING MEADOWS, IL 60008 TEL: 224-318-2140 FAX: 224-735-3514

MRV ARCHITECTS, INC. 2019

ALL DRAWINGS, SPECIFICATIONS, PLANS AND CONCEPTS ARE INSTRUMENTS OF SERVICE AND THEREFORE ARE PROPERTY OF MRV ARCHITECTS, INC. THEY MAY NOT BE REUSED, COPIED OR REPRODUCED WITHOUT PERMISSION AND EXPRESS WRITTEN CONSENT FROM MRV ARCHITECTS, INC.



\( \frac{\triangle}{\triangle} \)

CONTRACT DATE: 03.19.18

BUILDING TYPE: EXPLORER MED40

PLAN VERSION: APRIL, 2019

SITE NUMBER: XXX-XXX

STORE NUMBER: XX-XXXX

TACO BELL

2707 N. GRANDVIEW BLVD. WAUKESHA, WI

RENDERED EXTERIOR ELEVATIONS

**A4.0** 

PLOT DATE: