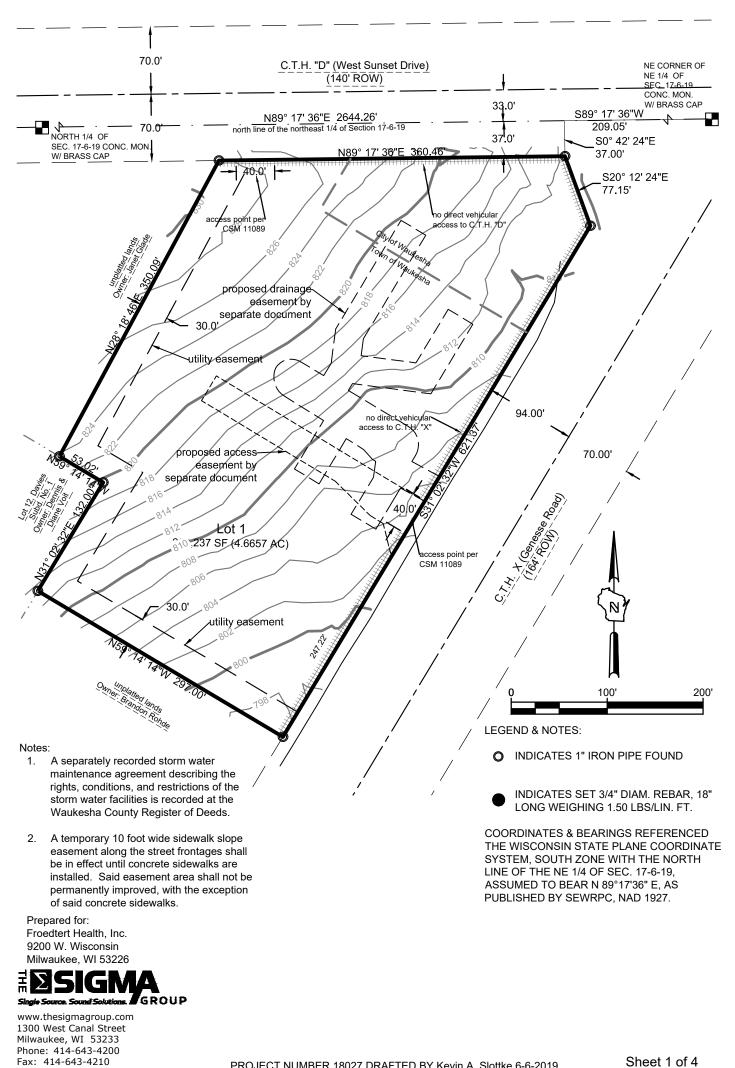

Commencing at the Northeast corner of said Northeast  $\frac{1}{4}$ ; thence S 89°17'36" W along the north line of said Northeast 1/4, 209.05 feet; thence S 00°42'24" E, 37.00 feet to the south right of way line of County Trunk Highway "D", and the point of beginning; thence S 20°12'24 E along the westerly right of way line of County Trunk Highway "X", 77.15 feet; thence S 31°02'32" W continuing along said westerly right of way line, 621.37 feet to the south line of Lot 2 of Certified Survey Map No. 11089; thence N 59°14'14" W, along said south line, 297.00 feet to the west line of said Lot 2; thence N 31°02'32" E, along said west line, 132.00 feet to the south line of said Lot 2; thence N 59°14'14" W, along said south line, 53.02 feet to the west line of said Lot 2; thence N 28°18'46" E, along said west line, 350.09 feet to the south right of way line of County Trunk Highway "D"; thence N 89°17'36" E, along said south right of way line, 360.46 feet to the point of beginning;

Containing 203,237 Square Feet (4.6657 Acres), more or less.

That I have made the survey, land division, and map by the direction of the owners of said land. That the map is a correct representation of all the exterior boundaries of the land surveyed and the land division thereof made. That I have fully complied with s. 236.34 of the Wisconsin Statutes and the Chapter 23 of the City of Waukesha Code of Ordinances in surveying, dividing and mapping the same.