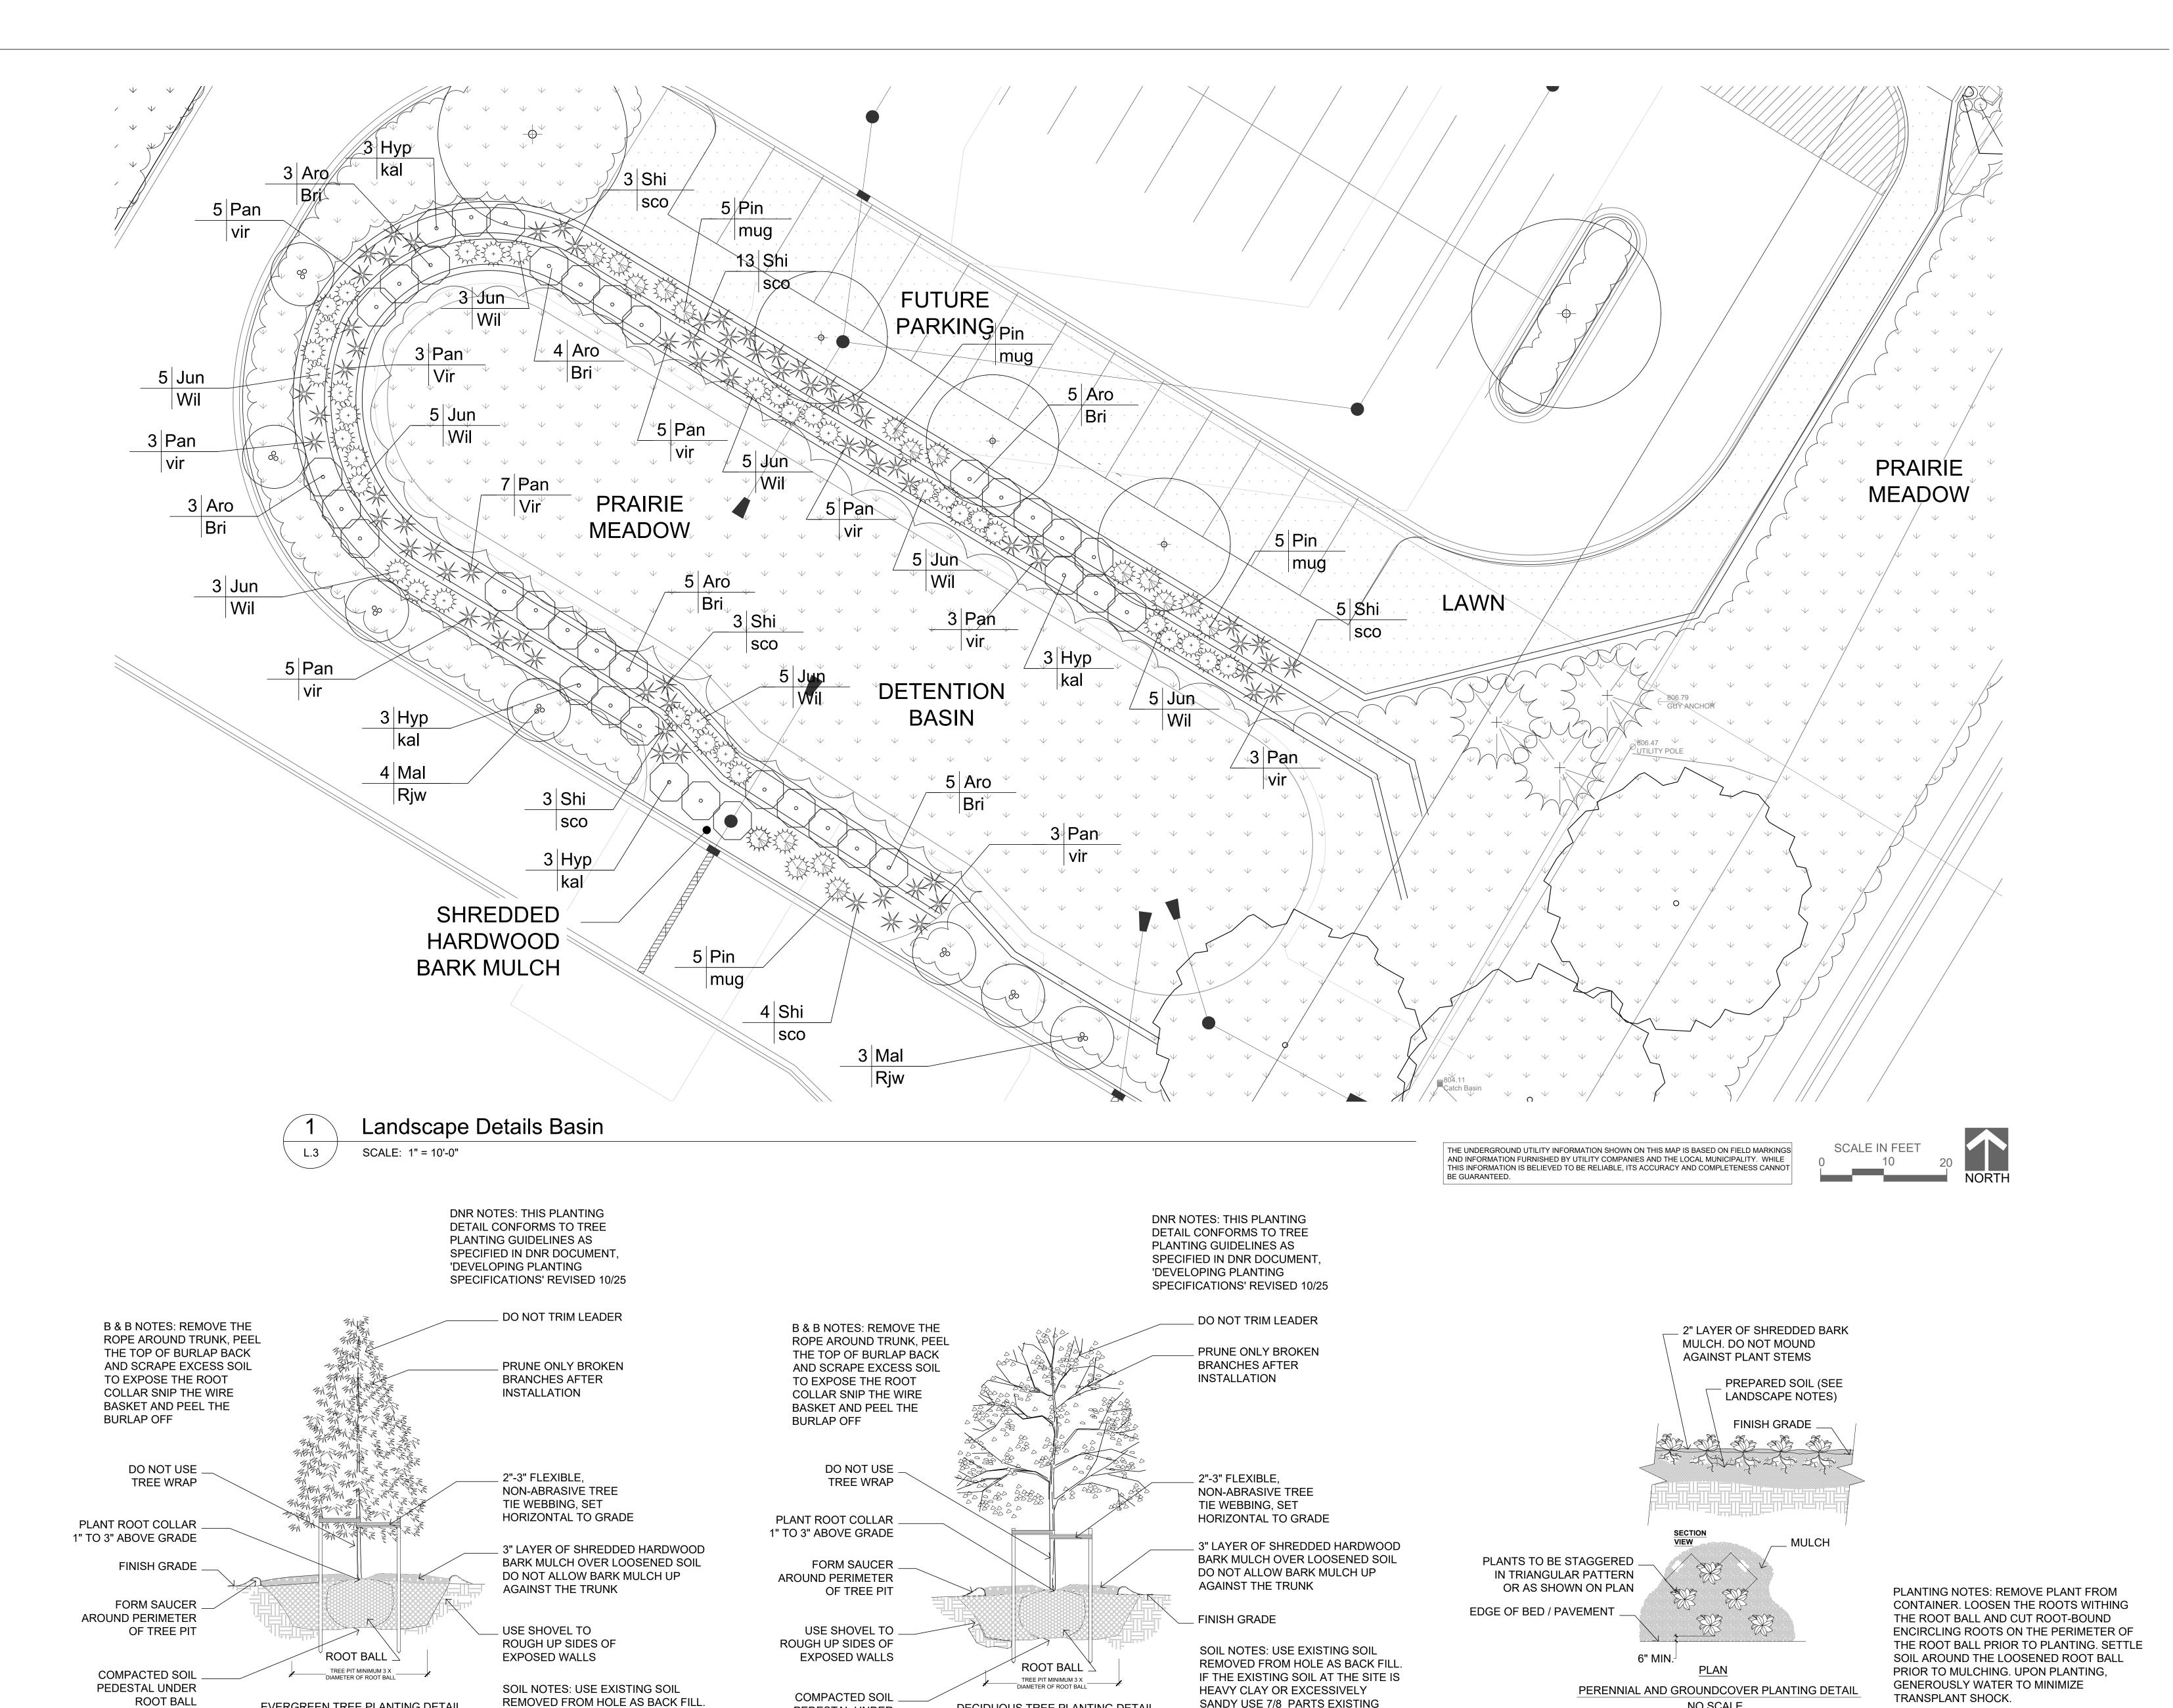

DECIDUOUS TREE PLANTING DETAIL

NO SCALE

PEDESTAL UNDER

**ROOT BALL** 

IF THE EXISTING SOIL AT THE SITE IS

SOIL AND 1/8 PART PLANT STARTER

SOIL MIX FROM LIESENER SOILS, INC.

OR APPROVED EQUAL, (262) 377-2753.

HEAVY CLAY OR EXCESSIVELY

WATER TREE IN WELL.

SANDY USE 7/8 PARTS EXISTING

SANDY USE 7/8 PARTS EXISTING

WATER TREE IN WELL.

SOIL AND 1/8 PART PLANT STARTER

SOIL MIX FROM LIESENER SOILS, INC.

OR APPROVED EQUAL, (262) 377-2753.

NO SCALE

Landscape Details & Basin Plan

Copyright © 2019 Kahler Slater, Inc. All rights reserved. 111 West Wisconsin Avenue, Milwaukee, Wisconsin 53203 Telephone 414.272.2000 Fax 414.272.2001 44 East Mifflin Street, Suite 700, Madison, Wisconsin 53703

EVERGREEN TREE PLANTING DETAIL

NO SCALE