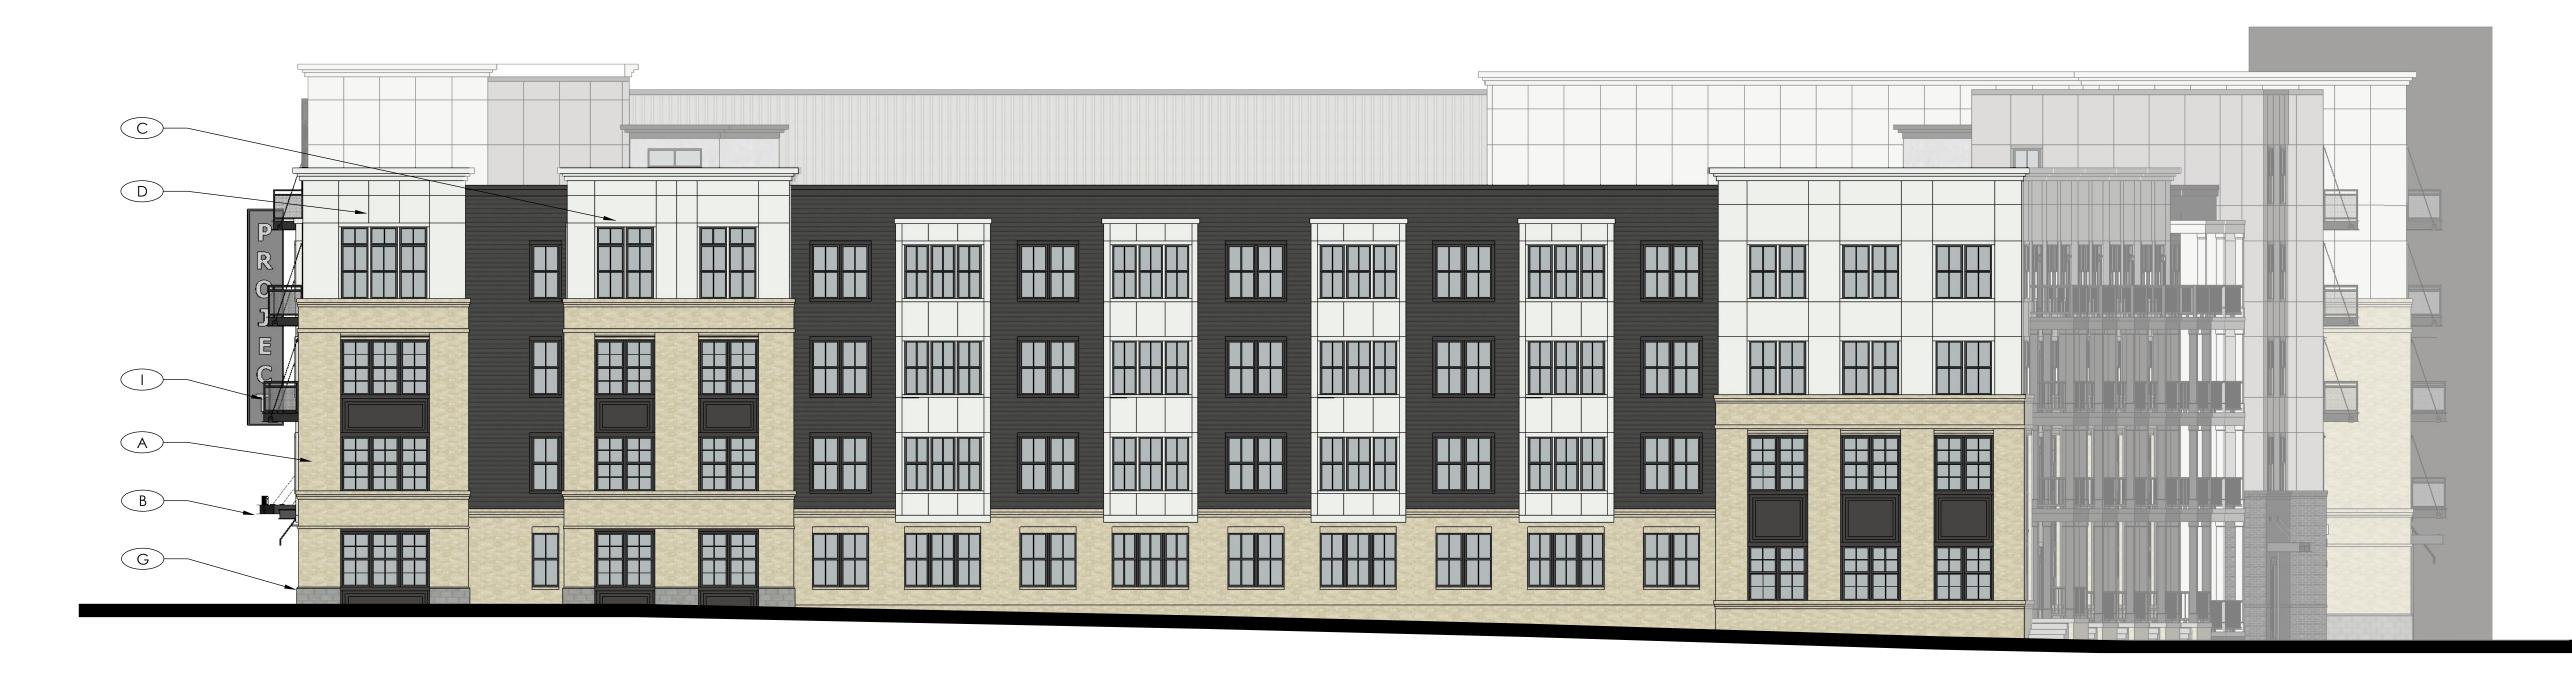

Perspective View at Corner of Brehm Street and Bank St.

Scale: N.T.S.

erspective

Perpective View at Corner of E. St. Paul Ave. and Brehm Street

ile: N.I.S.

Perpective

A Brick - Summit 'Thistledown' (mortar: Limestone)
B Brick - Summit 'Obisdian' (mortar: Std. Gray)
C Cementitious Lap Siding
D Cementitious Panels w/ Reveals
E Allura Wood Grain Siding
F Aluminum Railing
G Aluminum Storefront
H Glass Railing
I Prefabricated Metal Balcony
J Honed Face Block - gray

K | Cementitious Board and Batten

Material Schedule

East Elevation (Facing Brehm Street)

Elevation

North Elevation (Facing E. St. Paul Ave.)

Scale: 3/32" = 1'-0"

B Brick - Summit 'Obisdian' (mortar: Std. Gray) C Cementitious Lap Siding D Cementitious Panels w/ Reveals E Allura Wood Grain Siding

Material Schedule A Brick - Summit 'Thistledown' (mortar: Limestone)

F Aluminum Railing

G Aluminum Storefront H Glass Railing

I Prefabricated Metal Balcony

J Honed Face Block - gray

K | Cementitious Board and Batten