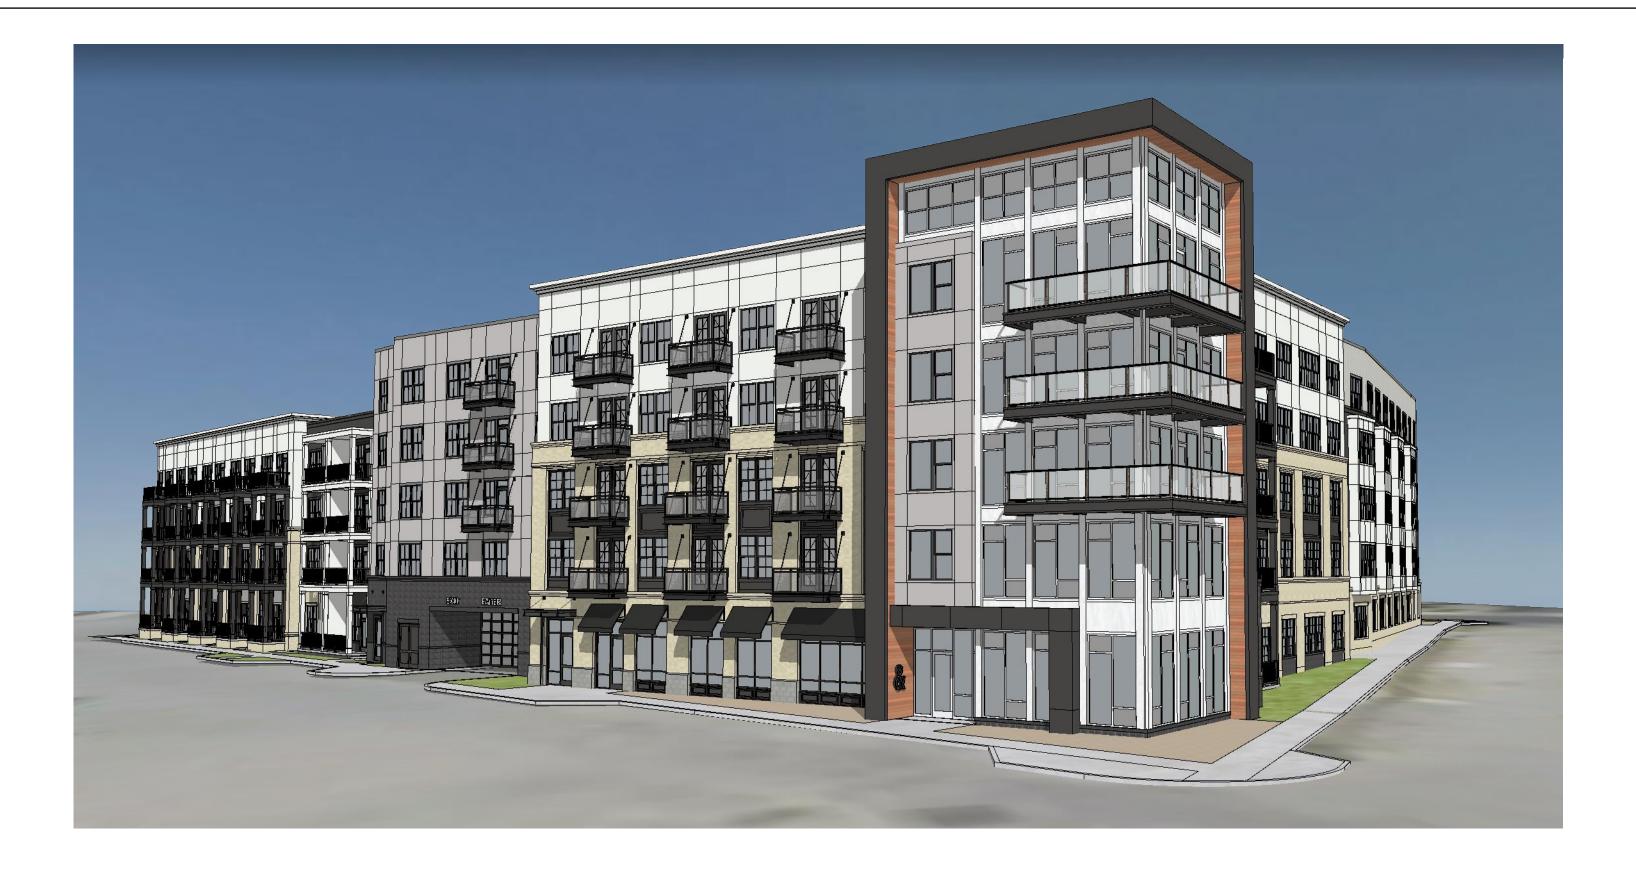

Perspective View at Corner of Brehm Street and Bank St.

Scale: N.T.S.

erspective

Perpective View at Corner of E. St. Paul Ave. and Brehm Street

ile: N.I.S.

Perpective

A Brick - Summit 'Thistledown' (mortar: Limestone)
B Brick - Summit 'Obisdian' (mortar: Std. Gray)
C Cementitious Lap Siding
D Cementitious Panels w/ Reveals
E Allura Wood Grain Siding
F Aluminum Railing
G Aluminum Storefront
H Glass Railing
I Prefabricated Metal Balcony
J Honed Face Block - gray