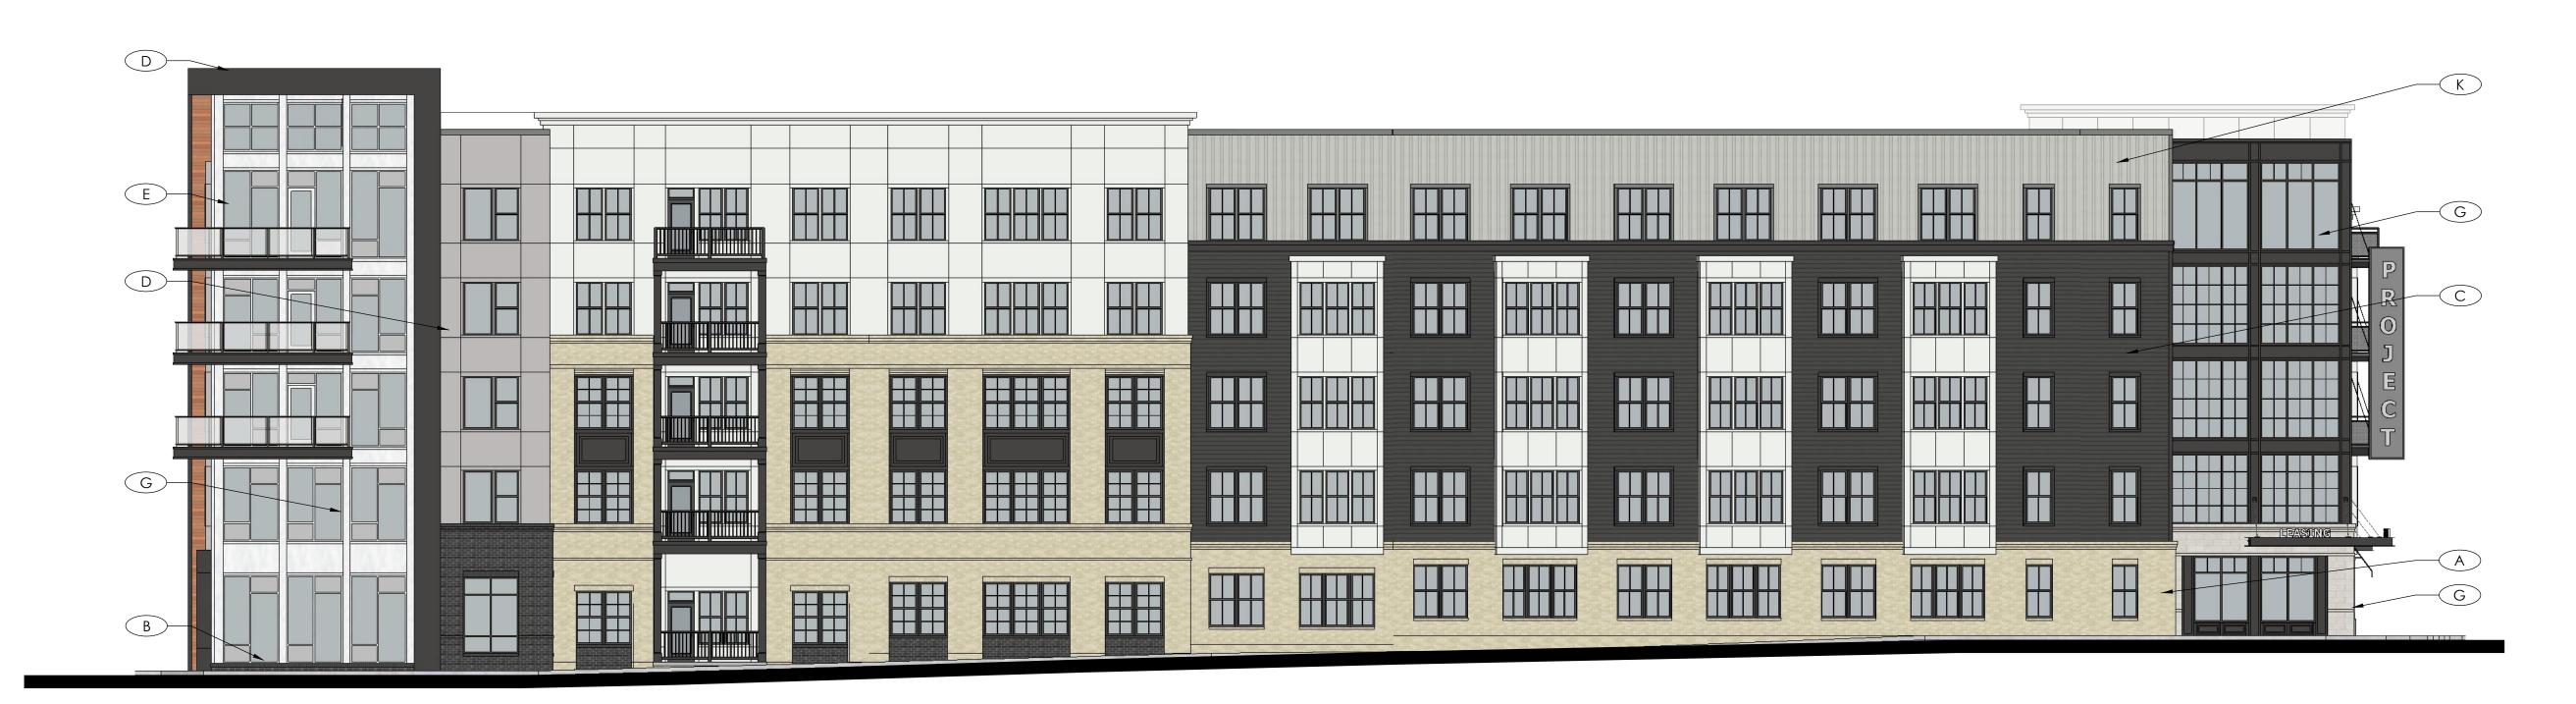

K | Cementitious Board and Batten

Material Schedule

East Elevation (Facing Brehm Street)

Elevation

North Elevation (Facing E. St. Paul Ave.)

Scale: 3/32" = 1'-0"

B Brick - Summit 'Obisdian' (mortar: Std. Gray) C Cementitious Lap Siding D Cementitious Panels w/ Reveals E Allura Wood Grain Siding

Material Schedule A Brick - Summit 'Thistledown' (mortar: Limestone)

F Aluminum Railing

G Aluminum Storefront H Glass Railing

I Prefabricated Metal Balcony

J Honed Face Block - gray

K | Cementitious Board and Batten