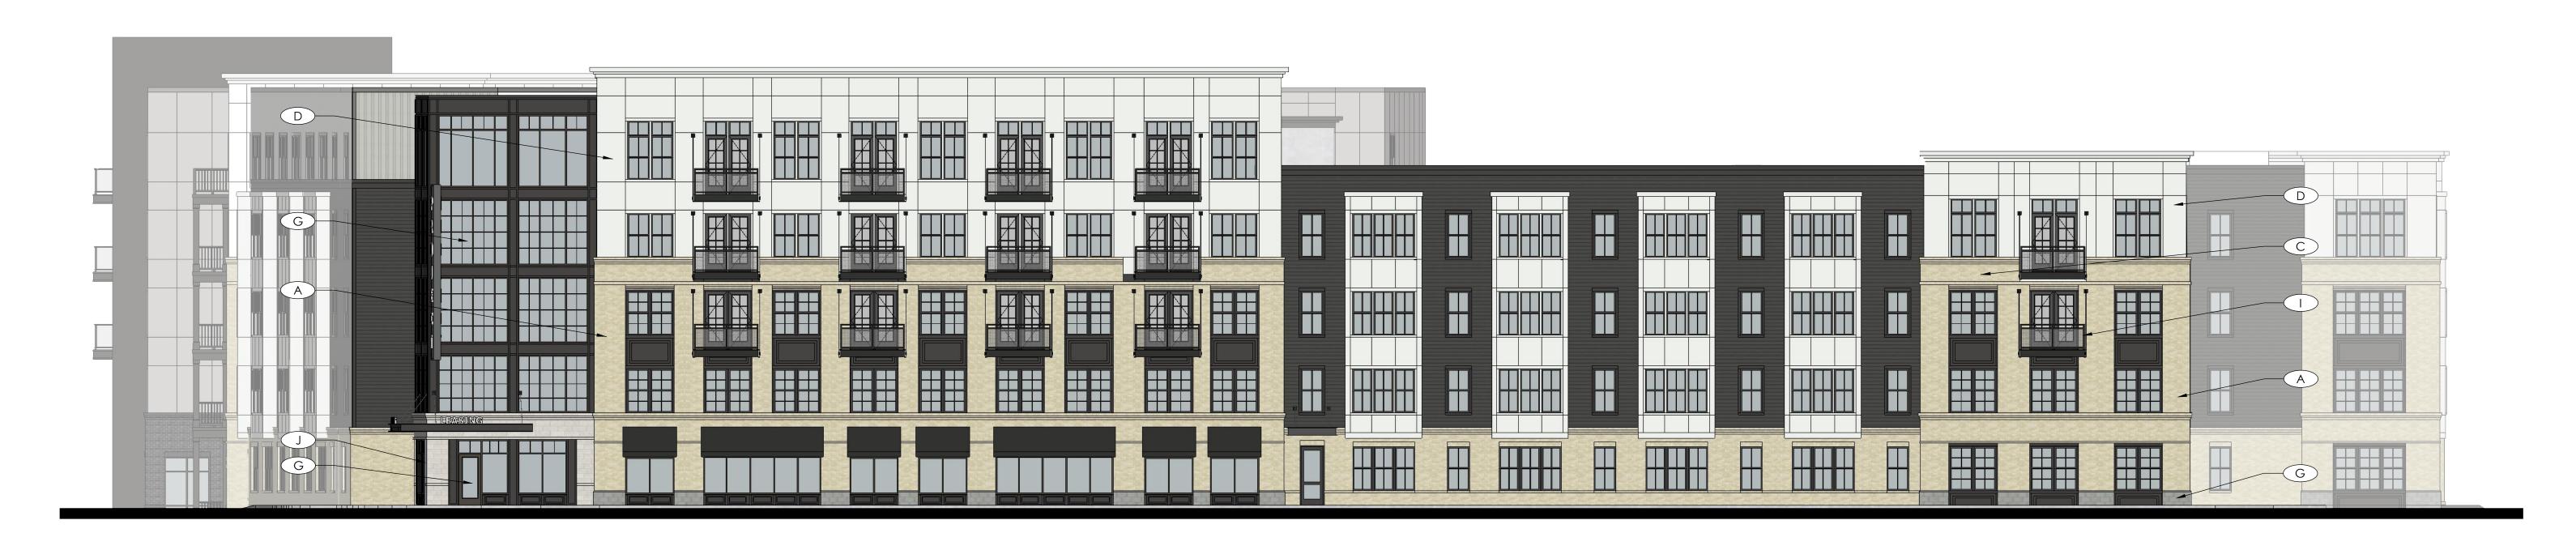

Material Schedule A Brick - Summit 'Thistledown' (mortar: Limestone)

F Aluminum Railing

G Aluminum Storefront H Glass Railing

I Prefabricated Metal Balcony

J Honed Face Block - gray

K | Cementitious Board and Batten

**West Elevation** Scale: 3/32" = 1'-0" Elevation

East St. Paul Avenue Apartments - Waukesha, WI

July 29, 2019 - A3.2 1912.00

Elevation

Scale: 3/32" = 1'-0"