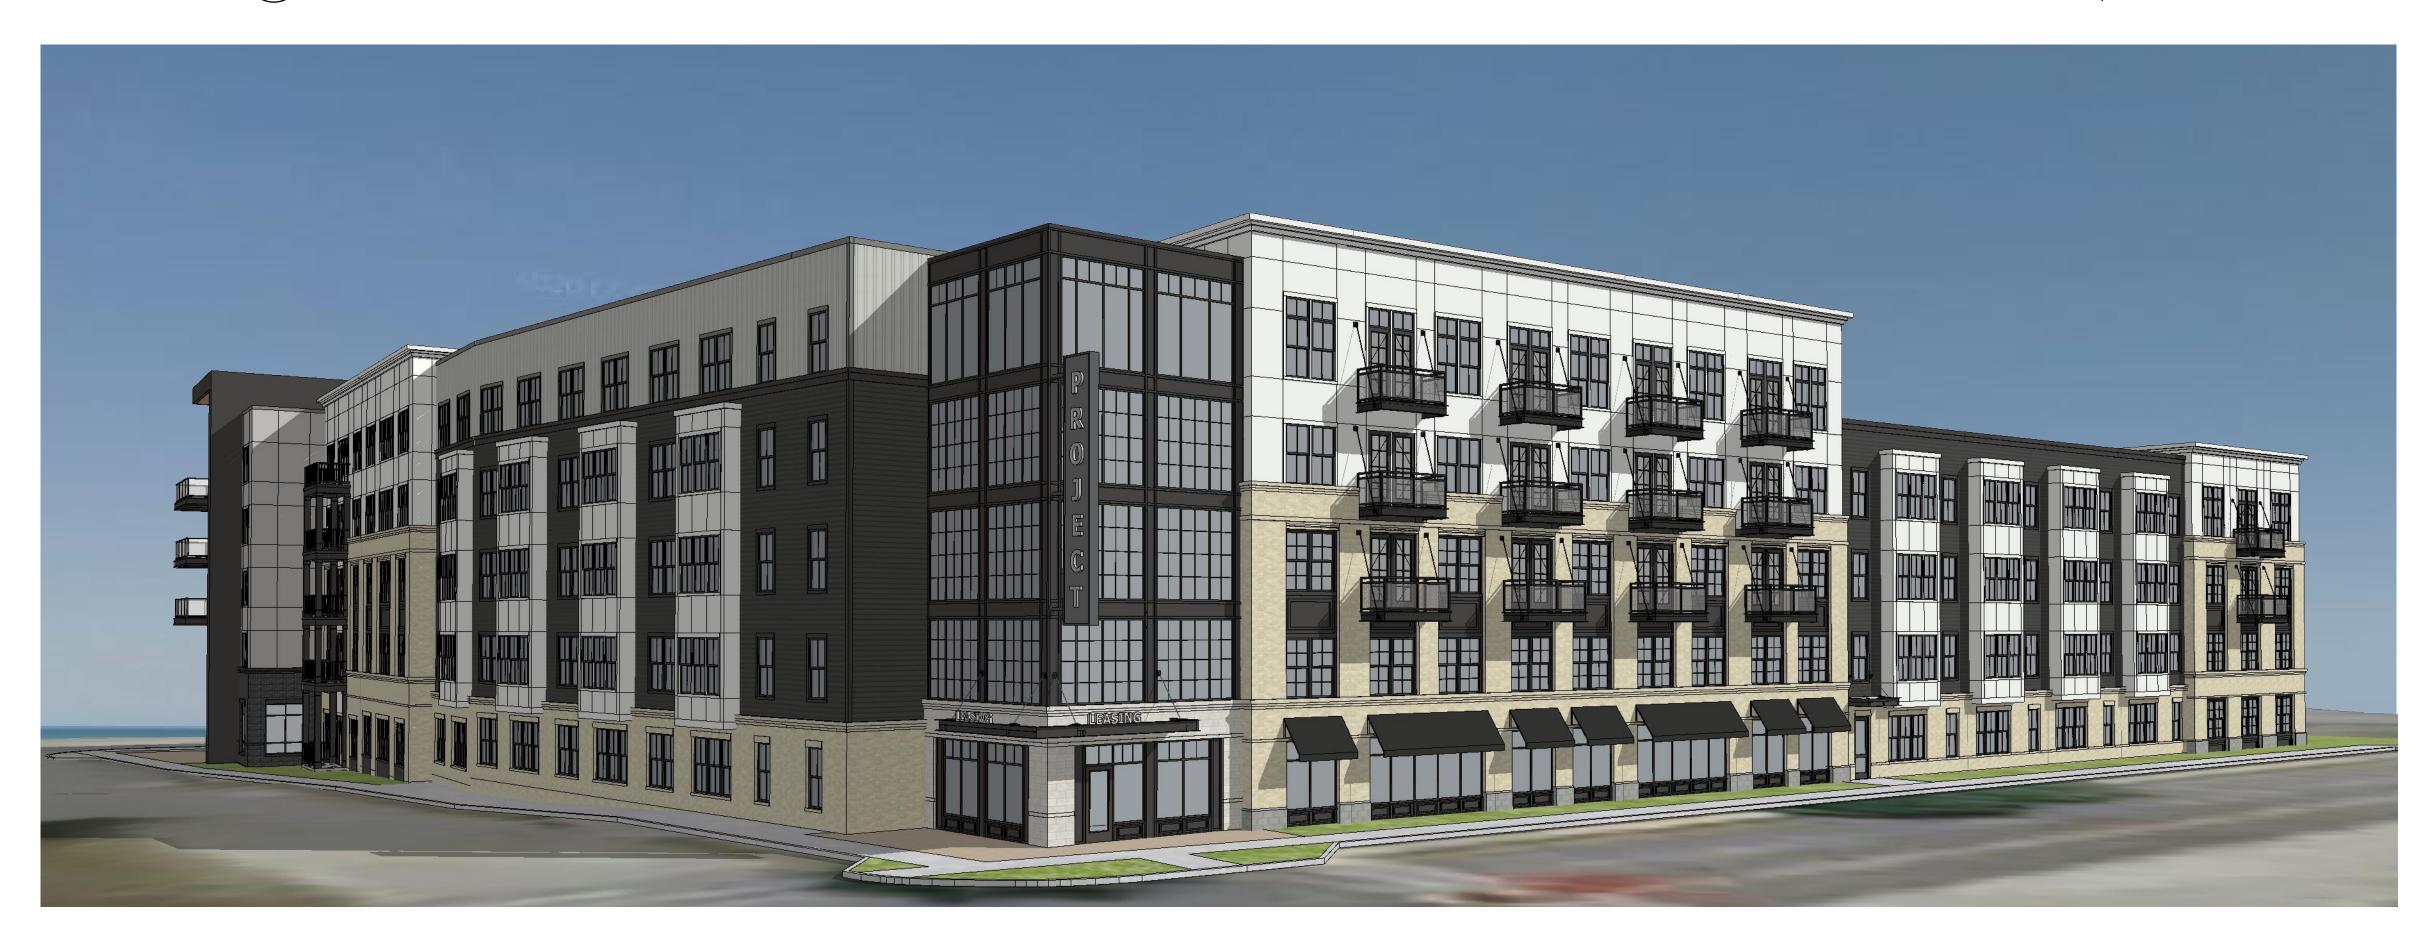

Perspective View at Corner of Brehm Street and Bank St.

Scale: N.T.S.

erspective

Perpective View at Corner of E. St. Paul Ave. and Brehm Street

ile: N.I.S.

Perpective

A Brick - Summit 'Thistledown' (mortar: Limestone)
B Brick - Summit 'Obisdian' (mortar: Std. Gray)
C Cementitious Lap Siding
D Cementitious Panels w/ Reveals
E Allura Wood Grain Siding
F Aluminum Railing
G Aluminum Storefront
H Glass Railing
I Prefabricated Metal Balcony
J Honed Face Block - gray