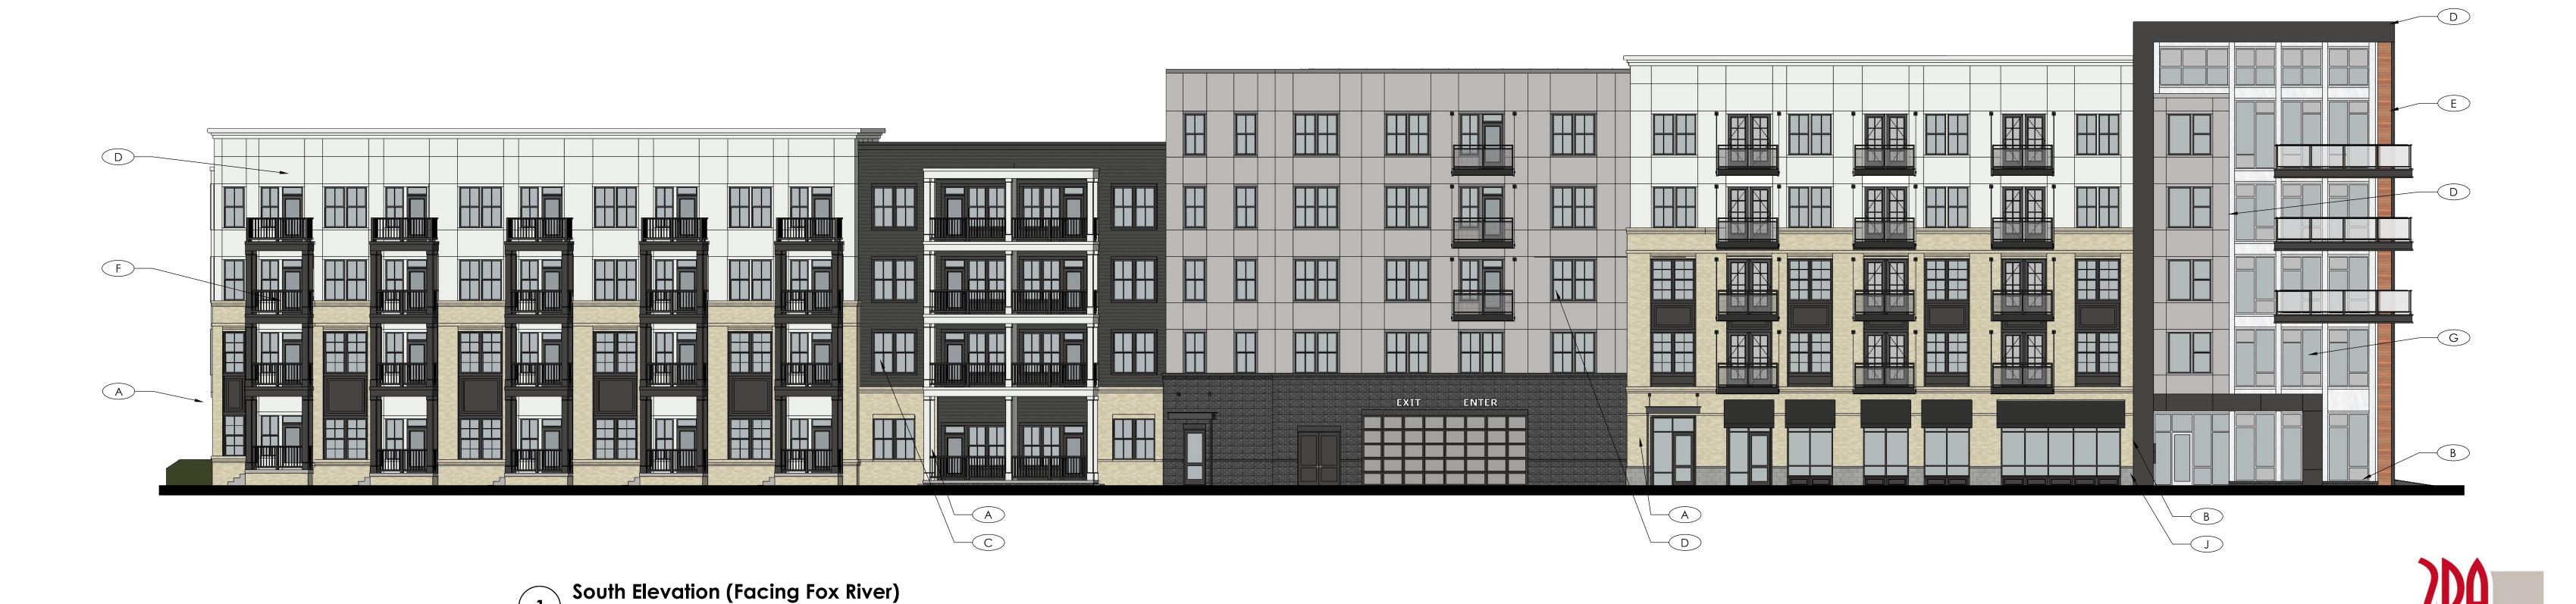

Perspective View at Corner of Brehm Street and Bank St.

Scale: N.T.S.

erspective

Perpective View at Corner of E. St. Paul Ave. and Brehm Street

ile: N.I.S.

Perpective

A Brick - Summit 'Thistledown' (mortar: Limestone)
B Brick - Summit 'Obisdian' (mortar: Std. Gray)
C Cementitious Lap Siding
D Cementitious Panels w/ Reveals
E Allura Wood Grain Siding
F Aluminum Railing
G Aluminum Storefront
H Glass Railing
I Prefabricated Metal Balcony
J Honed Face Block - gray

K | Cementitious Board and Batten

Material Schedule

East Elevation (Facing Brehm Street)

Elevation

North Elevation (Facing E. St. Paul Ave.)

Scale: 3/32" = 1'-0"

B Brick - Summit 'Obisdian' (mortar: Std. Gray) C Cementitious Lap Siding D Cementitious Panels w/ Reveals E Allura Wood Grain Siding

Material Schedule A Brick - Summit 'Thistledown' (mortar: Limestone)

F Aluminum Railing

G Aluminum Storefront H Glass Railing

I Prefabricated Metal Balcony

J Honed Face Block - gray

K | Cementitious Board and Batten

**West Elevation** Scale: 3/32" = 1'-0" Elevation

East St. Paul Avenue Apartments - Waukesha, WI

July 29, 2019 - A3.2 1912.00

Elevation

Scale: 3/32" = 1'-0"