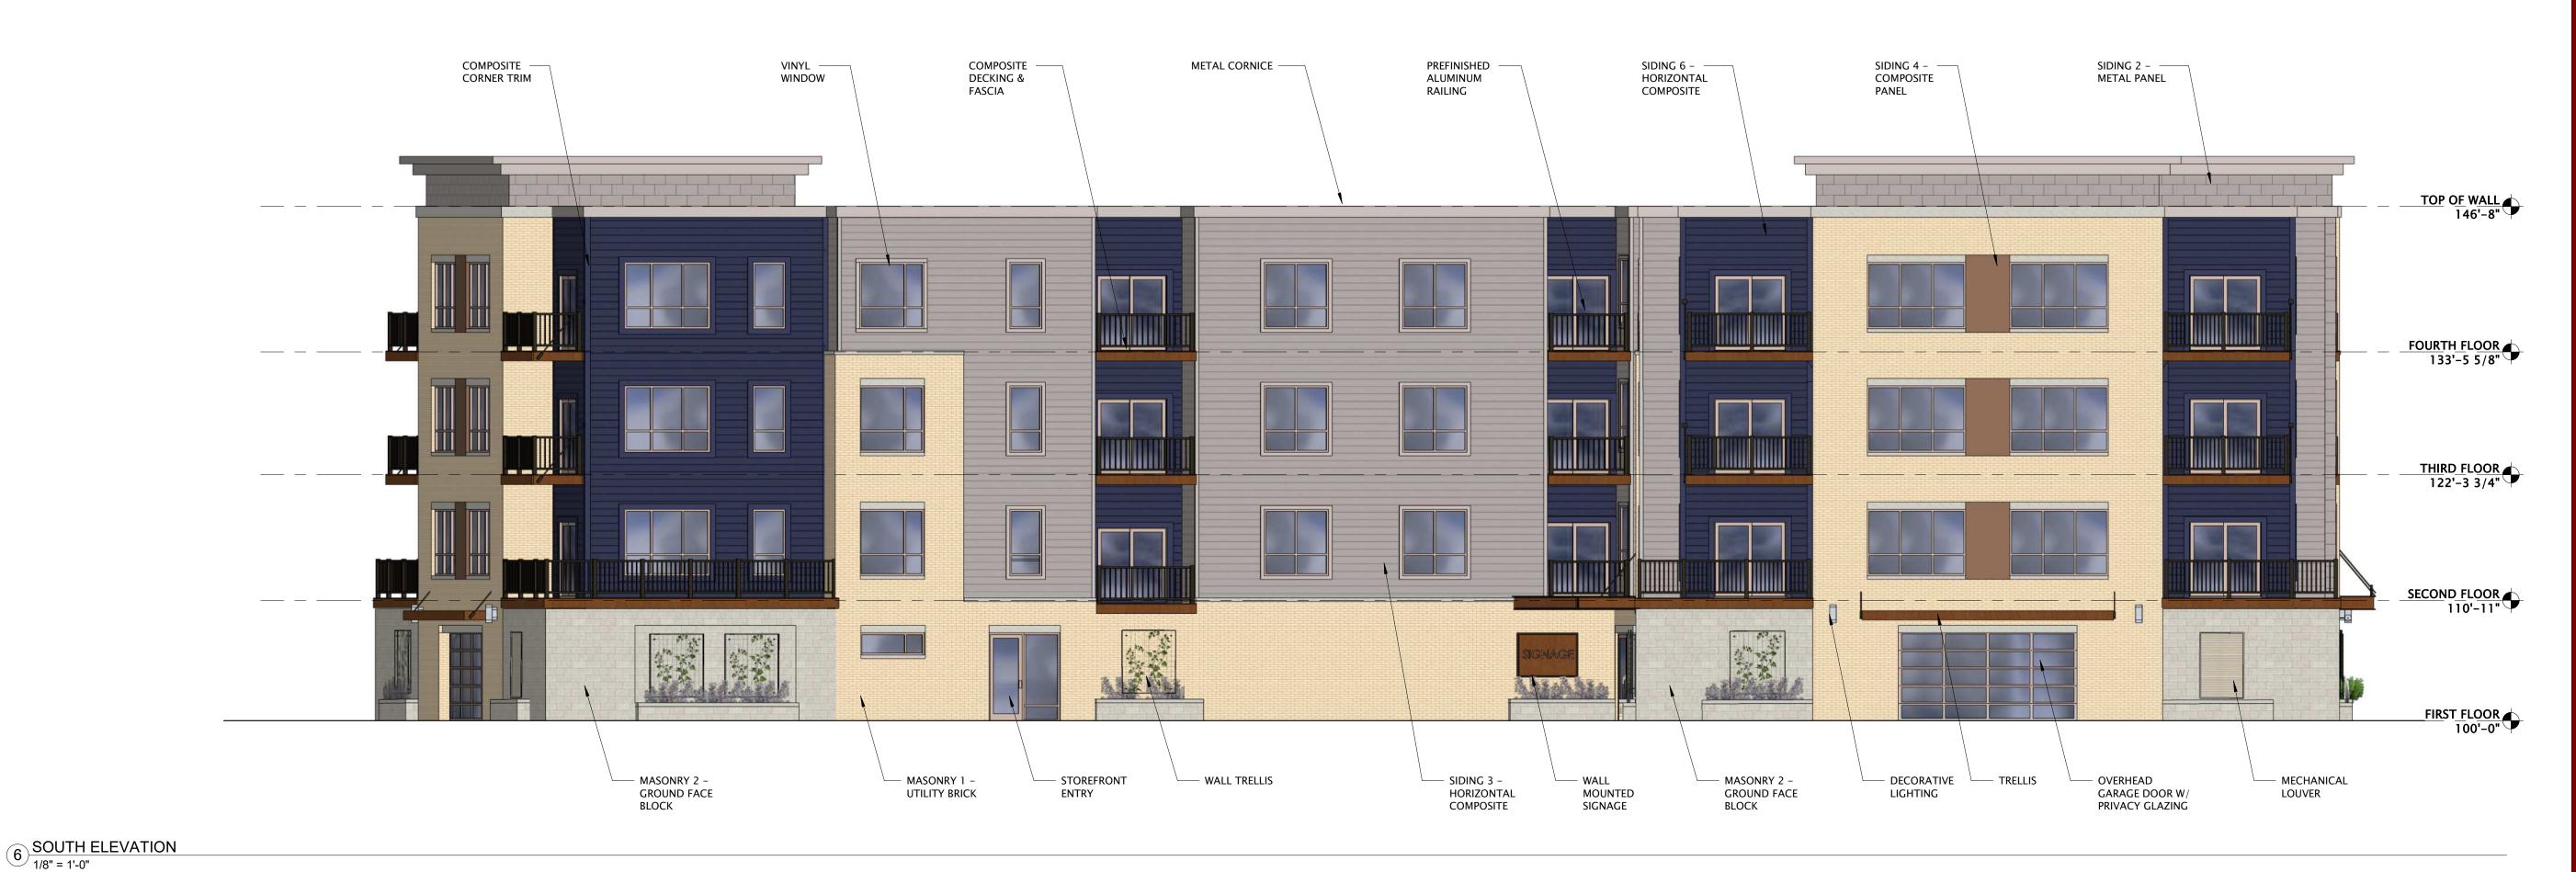

SHEET TITLE\_

EXTERIOR **ELEVATIONS** 

SHEET NUMBER\_

MADISON: MILWAUKEE jla-ap.com

JLA PROJECT NUMBER: 19-0607

FRAME PARK COMMONS -APARTMENTS

PLAN COMMISSION SUBMITTAL

SHEET TITLE

EXTERIOR ELEVATIONS

SHEET NUMBER\_

A20

16 EAST ELEVATION
1/8" = 1'-0"

VIEW AT LOOKING SOUTHWEST AT INTERSECTION

MADISON: MILWAUKEE jla-ap.com

JLA PROJECT NUMBER: 19-0607