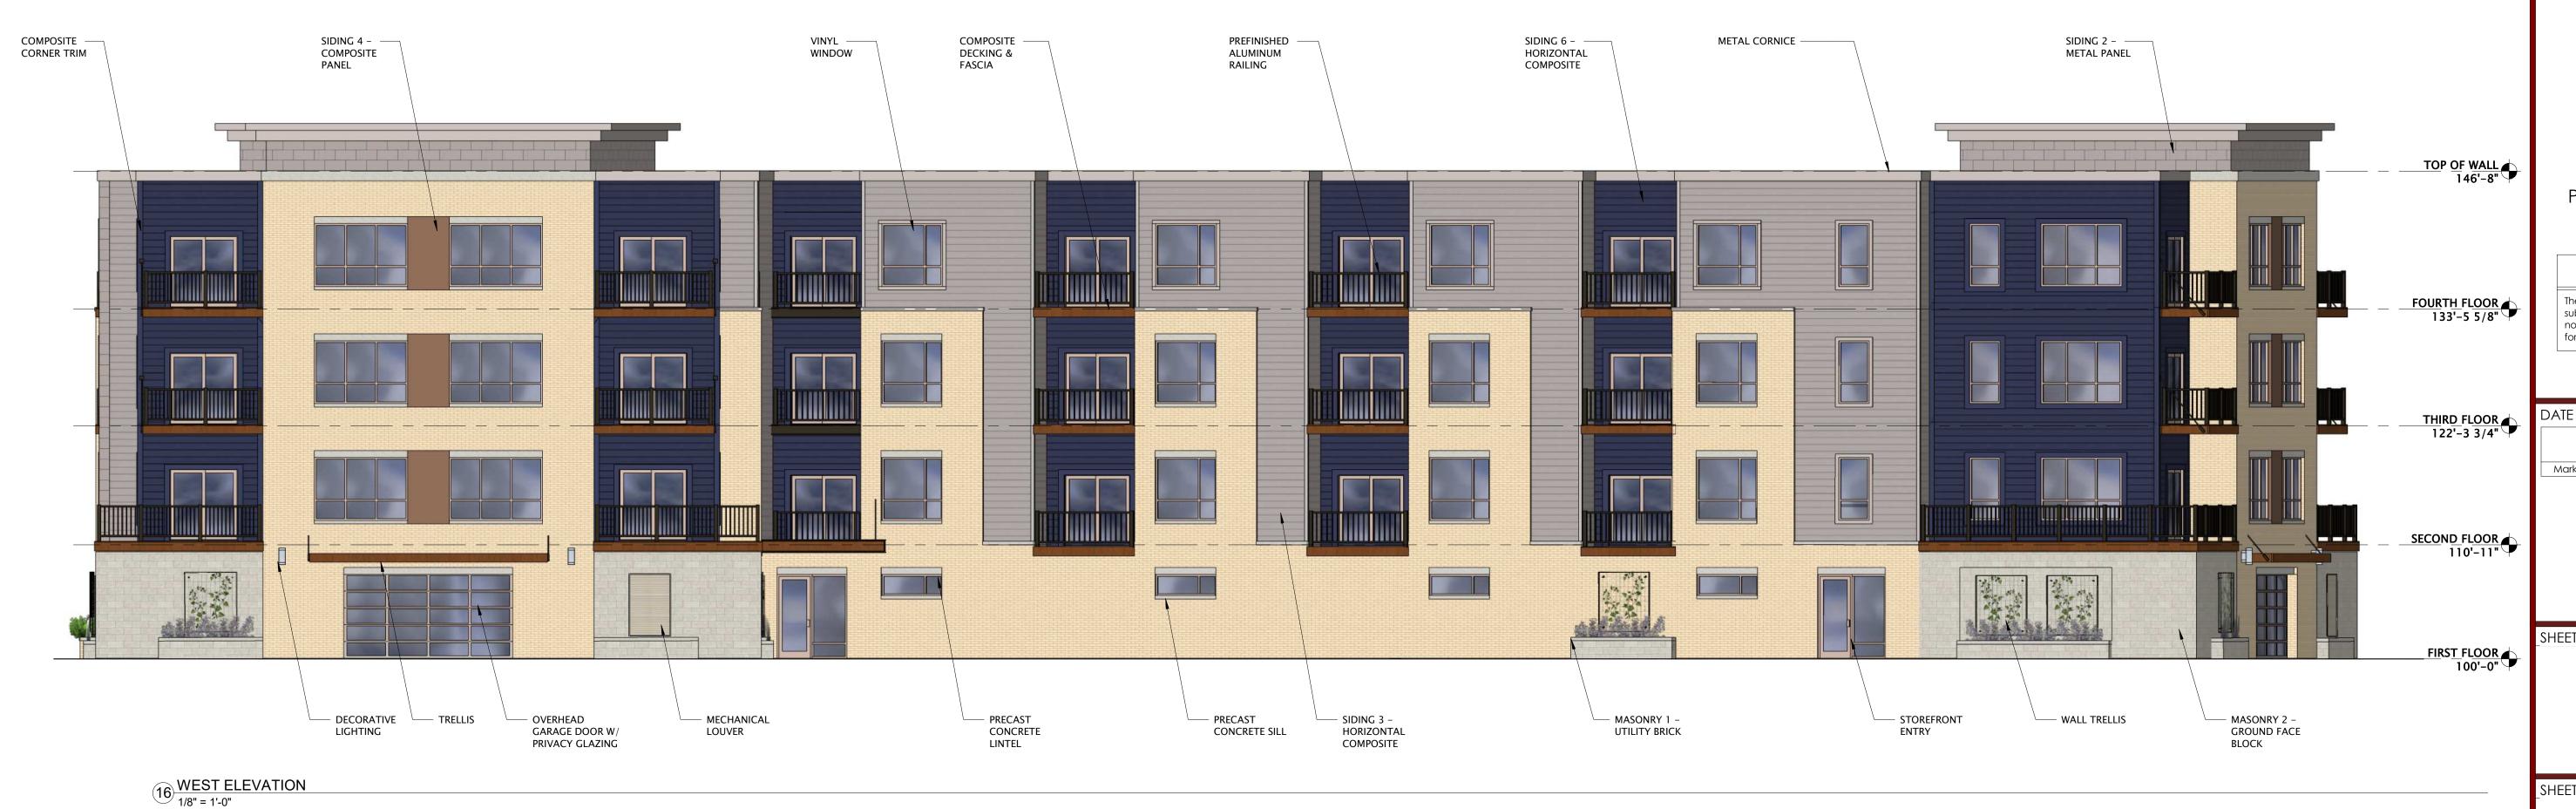

SHEET TITLE\_

EXTERIOR **ELEVATIONS** 

SHEET NUMBER\_

MADISON: MILWAUKEE jla-ap.com

JLA PROJECT NUMBER: 19-0607

FRAME PARK COMMONS -APARTMENTS

PLAN COMMISSION SUBMITTAL

SHEET TITLE

EXTERIOR ELEVATIONS

SHEET NUMBER\_

A20

16 EAST ELEVATION
1/8" = 1'-0"

VIEW AT LOOKING SOUTHWEST AT INTERSECTION

MADISON: MILWAUKEE jla-ap.com

JLA PROJECT NUMBER: 19-0607