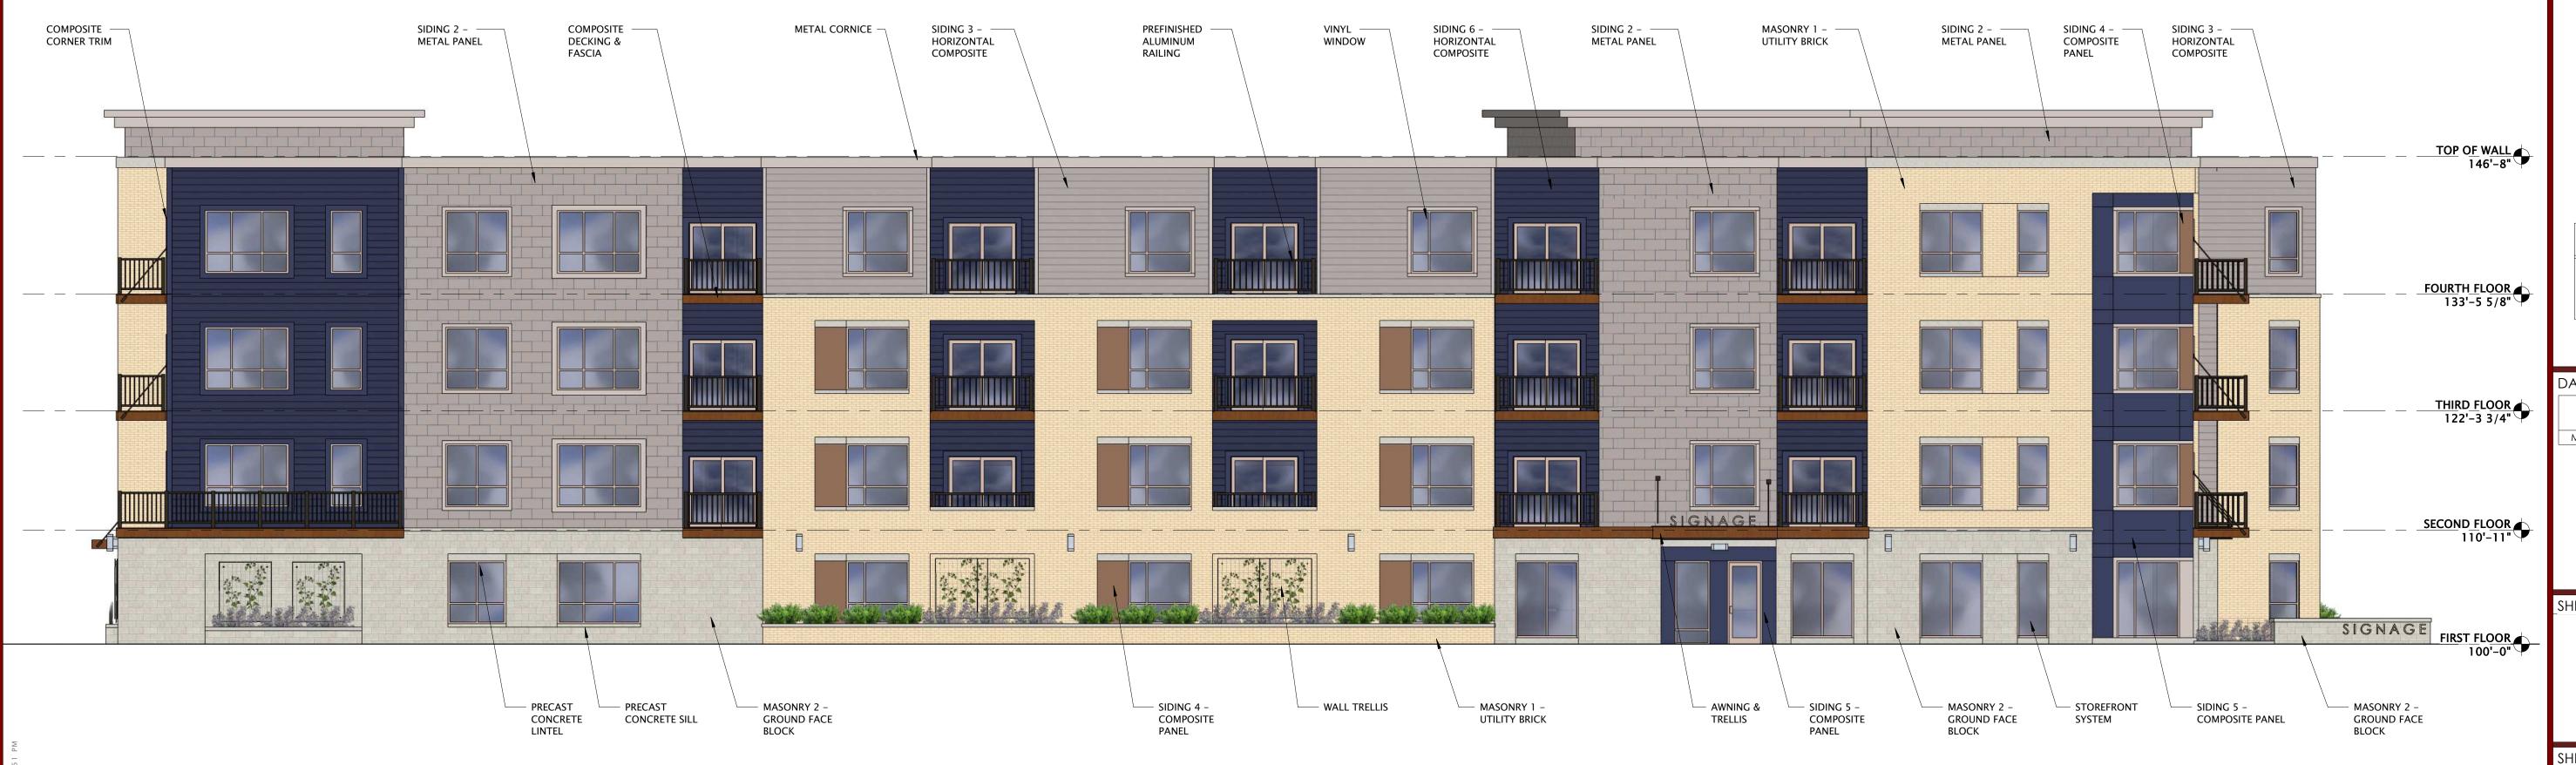

SHEET TITLE\_

EXTERIOR **ELEVATIONS** 

SHEET NUMBER\_

MADISON: MILWAUKEE jla-ap.com

JLA PROJECT NUMBER: 19-0607

FRAME PARK COMMONS -APARTMENTS

PLAN COMMISSION SUBMITTAL

SHEET TITLE

EXTERIOR ELEVATIONS

SHEET NUMBER\_

A20

16 EAST ELEVATION
1/8" = 1'-0"

VIEW AT LOOKING SOUTHWEST AT INTERSECTION

MADISON: MILWAUKEE jla-ap.com

JLA PROJECT NUMBER: 19-0607