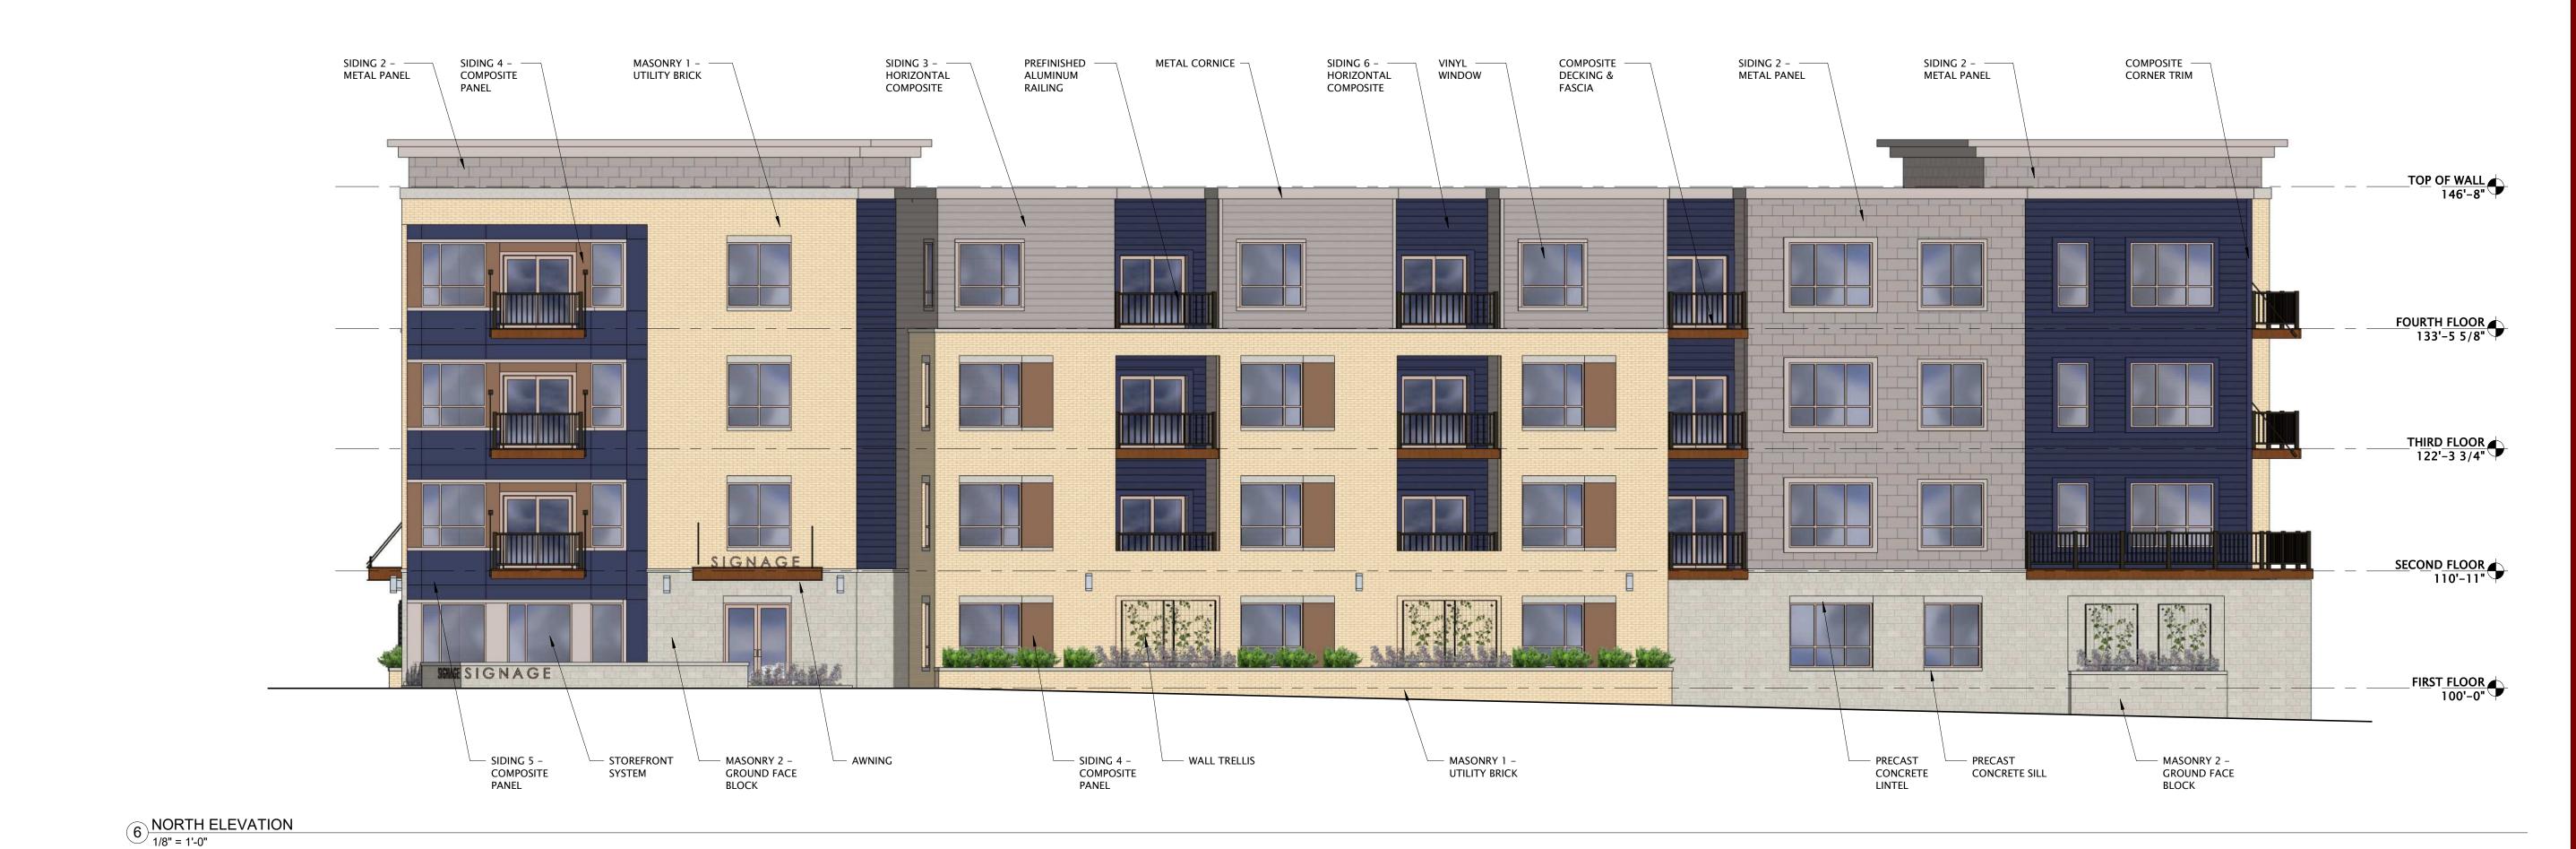

SHEET TITLE\_

EXTERIOR **ELEVATIONS** 

SHEET NUMBER\_

MADISON: MILWAUKEE jla-ap.com

JLA PROJECT NUMBER: 19-0607

FRAME PARK COMMONS -APARTMENTS

PLAN COMMISSION SUBMITTAL

SHEET TITLE

EXTERIOR ELEVATIONS

SHEET NUMBER\_

A20

16 EAST ELEVATION
1/8" = 1'-0"

VIEW AT LOOKING SOUTHWEST AT INTERSECTION

MADISON: MILWAUKEE jla-ap.com

JLA PROJECT NUMBER: 19-0607