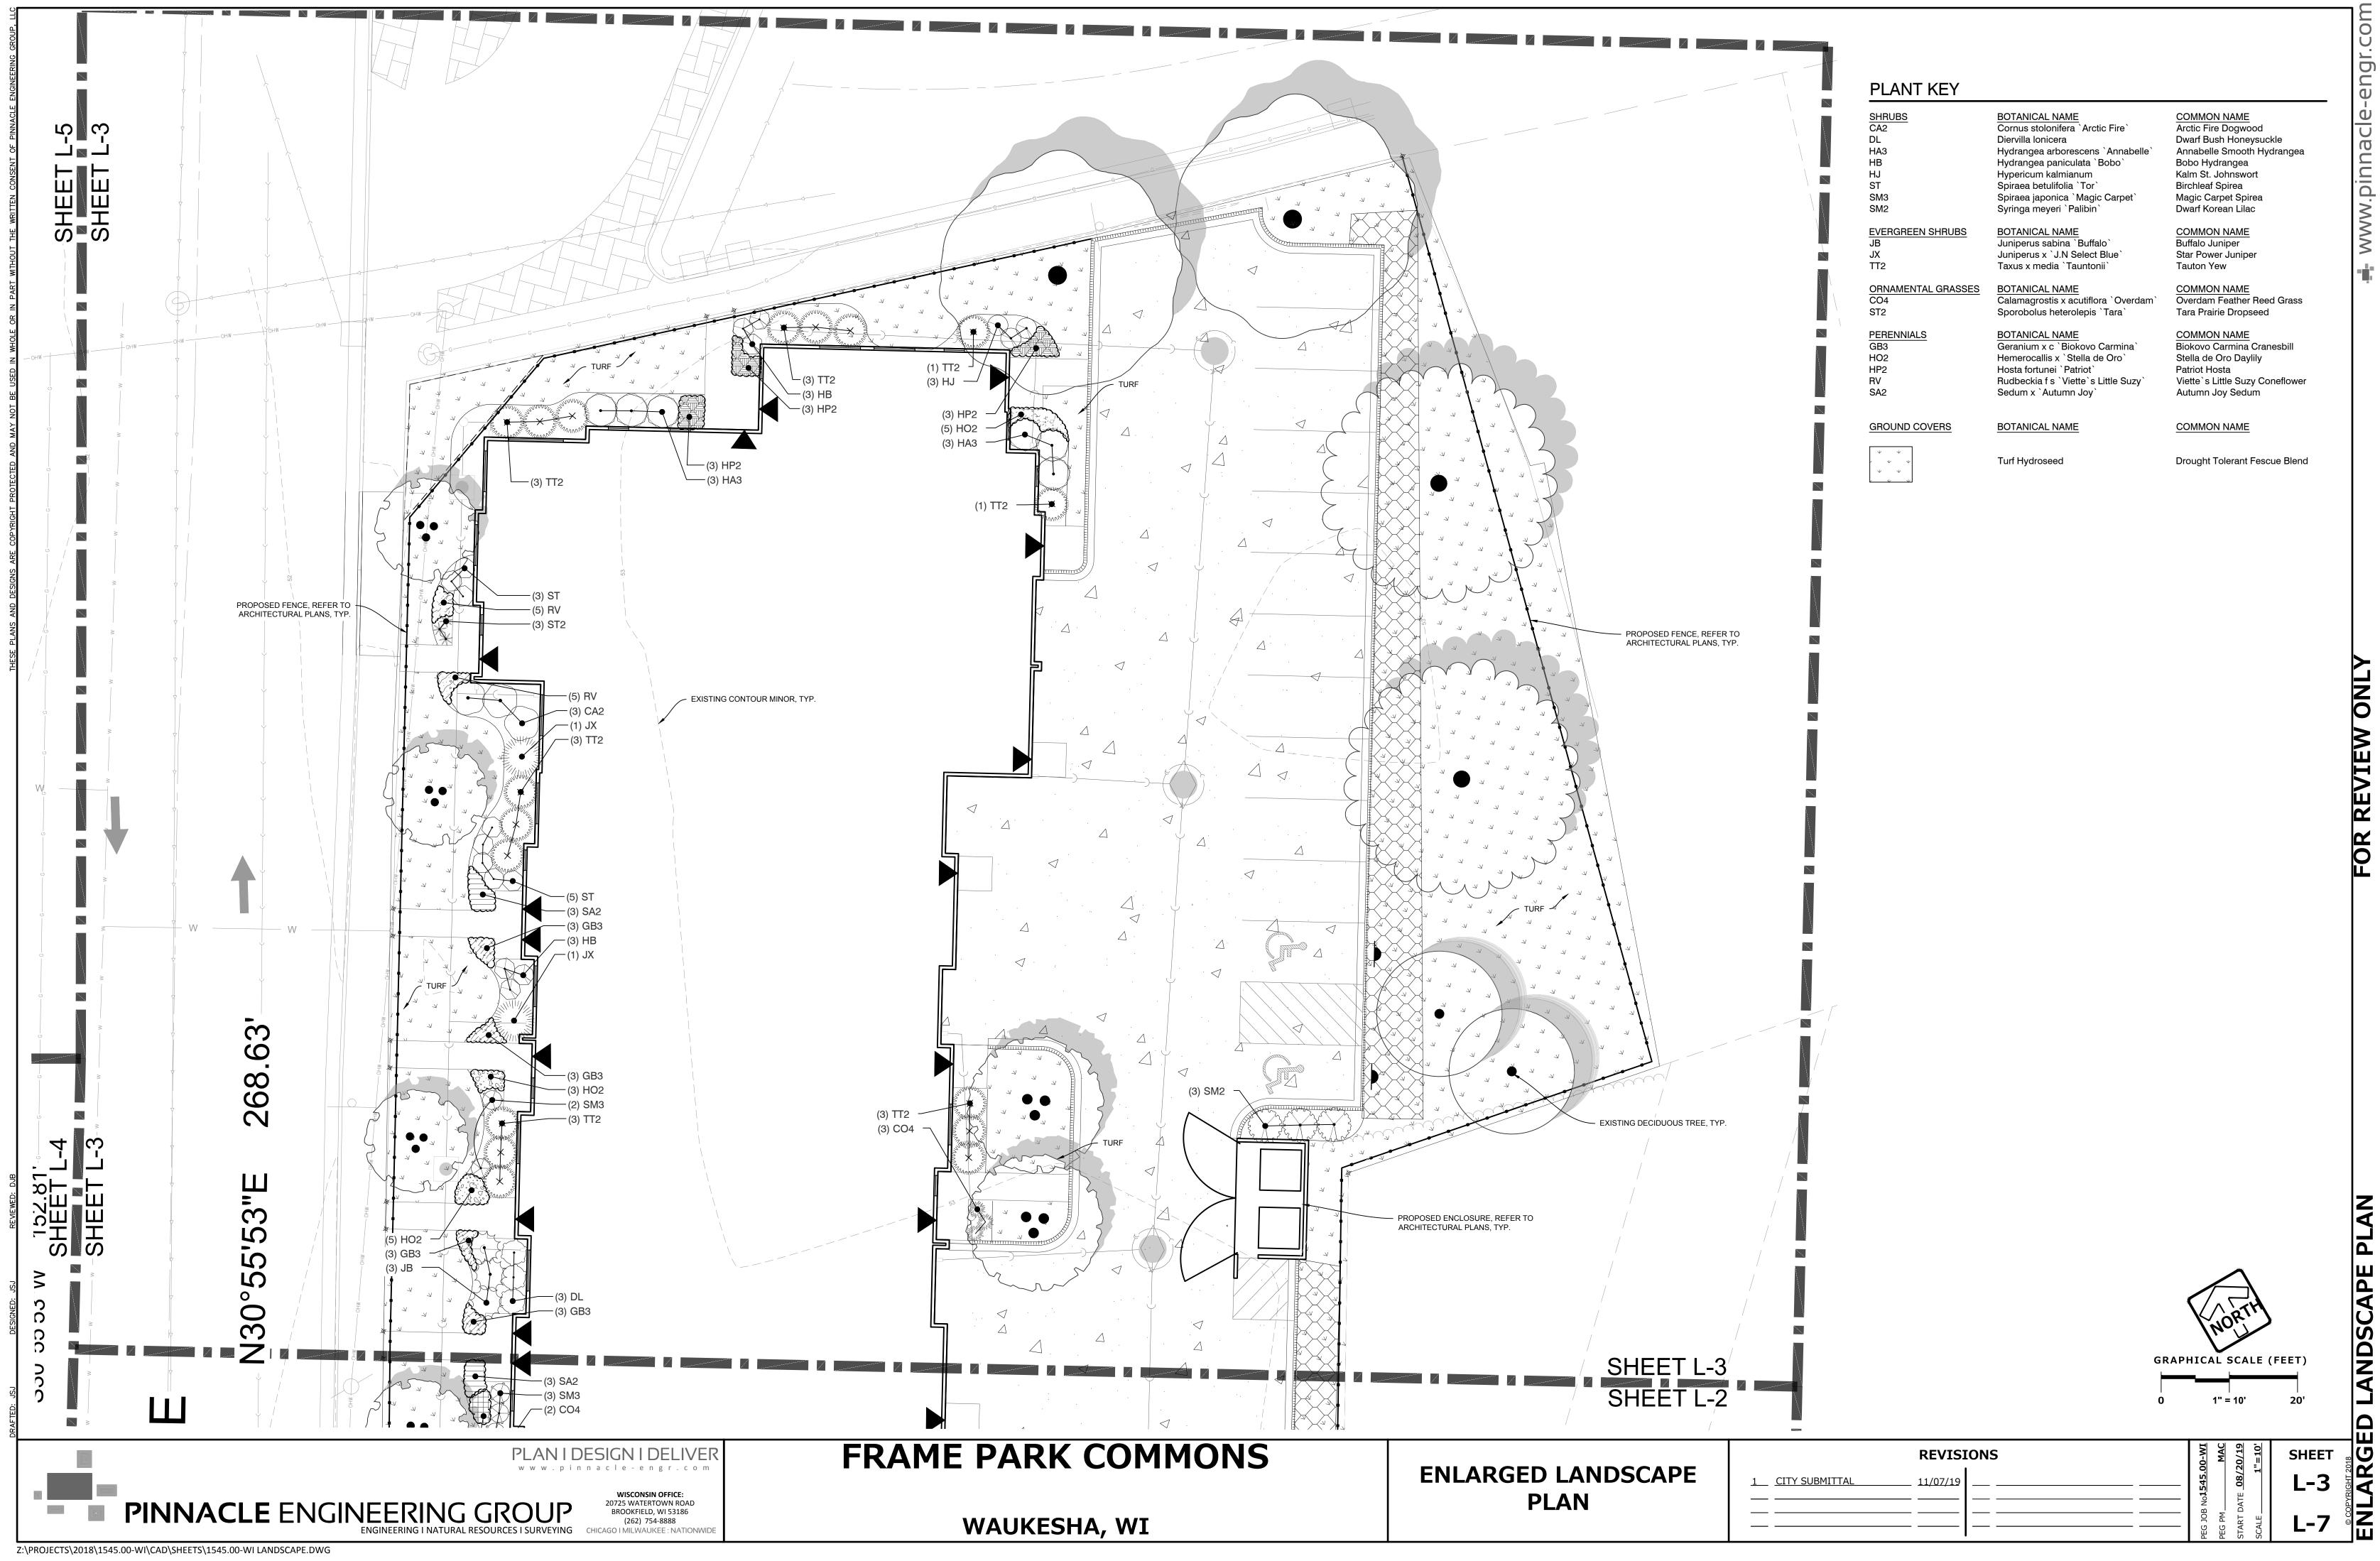

# PLANT KEY

| PD Picea glauca 'Densata' Black Hills Spruce   GROUND COVERS BOTANICAL NAME COMMON NAME | TREES<br>AF3<br>AG3<br>GS<br>GK<br>MA<br>MR2<br>QS<br>EVERGREEN TREES | BOTANICAL NAME<br>Acer x freemanii `Autumn Fantasy`<br>Amelanchier x grandiflora `Autumn Brilliance`<br>Gleditsia triacanthos inermis `Shademaster`<br>Gymnocladus dioica<br>Malus x `Adirondak`<br>Malus x `Adirondak`<br>Malus x `Royal Raindrops`<br>Quercus x schuetti | COMMON NAME<br>Autumn Fantasy Maple<br>`Autumn Brilliance` Serviceberry<br>Shademaster Locust<br>Kentucky Coffee Tree<br>Adirondak Crab Apple<br>Royal Raindrops Crabapple<br>Swamp Bur Oak |
|-----------------------------------------------------------------------------------------|-----------------------------------------------------------------------|----------------------------------------------------------------------------------------------------------------------------------------------------------------------------------------------------------------------------------------------------------------------------|---------------------------------------------------------------------------------------------------------------------------------------------------------------------------------------------|
|                                                                                         | PD<br>GROUND COVERS                                                   | Picea glauca `Densata`<br>BOTANICAL NAME                                                                                                                                                                                                                                   | Black Hills Spruce                                                                                                                                                                          |

## PLANT KEY

DL

HV

HB

H.I

ST

### SHRUBS CA2 BOTANICAL NAME Cornus stolonifera `Arctic Fire` Diervilla lonicera Hydrangea p `Vanilla Strawberry` Hydrangea paniculata `Bobo` Hypericum kalmianum Rosa rugosa `Blanc de Coubert` Spiraea betulifolia `Tor` SM3 Spiraea japonica `Magic Carpet` SM2 Syringa meyeri `Palibin` WD Weigela florida `Dark Horse` WO Weigela florida `Wine & Roses` BOTANICAL NAME EVERGREEN SHRUBS

TT2 ORNAMENTAL GRASSES CK3

CO4 MM PN3 SB4

PERENNIALS AS CZ2 EM2 GB3 GM HO2 SM4

GROUND COVERS

SA2

 $\checkmark$ 

Calamagrostis x acutiflora `Overdam` Miscanthus sinensis `Morning Light` Panicum virgatum `Northwind` Schizachyrium scoparium `Blue Heaven`

BOTANICAL NAME Allium x `Summer Beauty` Coreopsis verticillata `Zagreb` Echinacea purpurea `Magnus Superior` Geranium x c `Biokovo Carmina` Geum x `Mai Tai` Hemerocallis x `Stella de Oro` Salvia nemorosa `May Night` Sedum x `Autumn Joy`

Calamagrostis x acutiflora `Karl Foerster`

Juniperus sabina `Buffalo`

Taxus x media `Tauntonii`

BOTANICAL NAME

Juniperus x `J.N Select Blue`

BOTANICAL NAME

Turf Hydroseed

COMMON NAME Arctic Fire Dogwood Dwarf Bush Honeysuckle Vanilla Strawberry Hydrangea Bobo Hydrangea Kalm St. Johnswort Blanc de Coubert Rugosa Rose Birchleaf Spirea Magic Carpet Spirea Dwarf Korean Lilac Weigela Wine & Roses Weigela

COMMON NAME Buffalo Juniper Star Power Juniper Tauton Yew

COMMON NAME Feather Reed Grass Overdam Feather Reed Grass Eulalia Grass Switch Grass Blue Heaven Little Bluestem

COMMON NAME Summer Beauty Allium Zagreb Thread Leaf Coreopsis Magnus Superior Coneflower Biokovo Carmina Cranesbill Mai Tai Grecian Rose Stella de Oro Daylily May Night Sage Autumn Joy Sedum

COMMON NAME

Drought Tolerant Fescue Blend