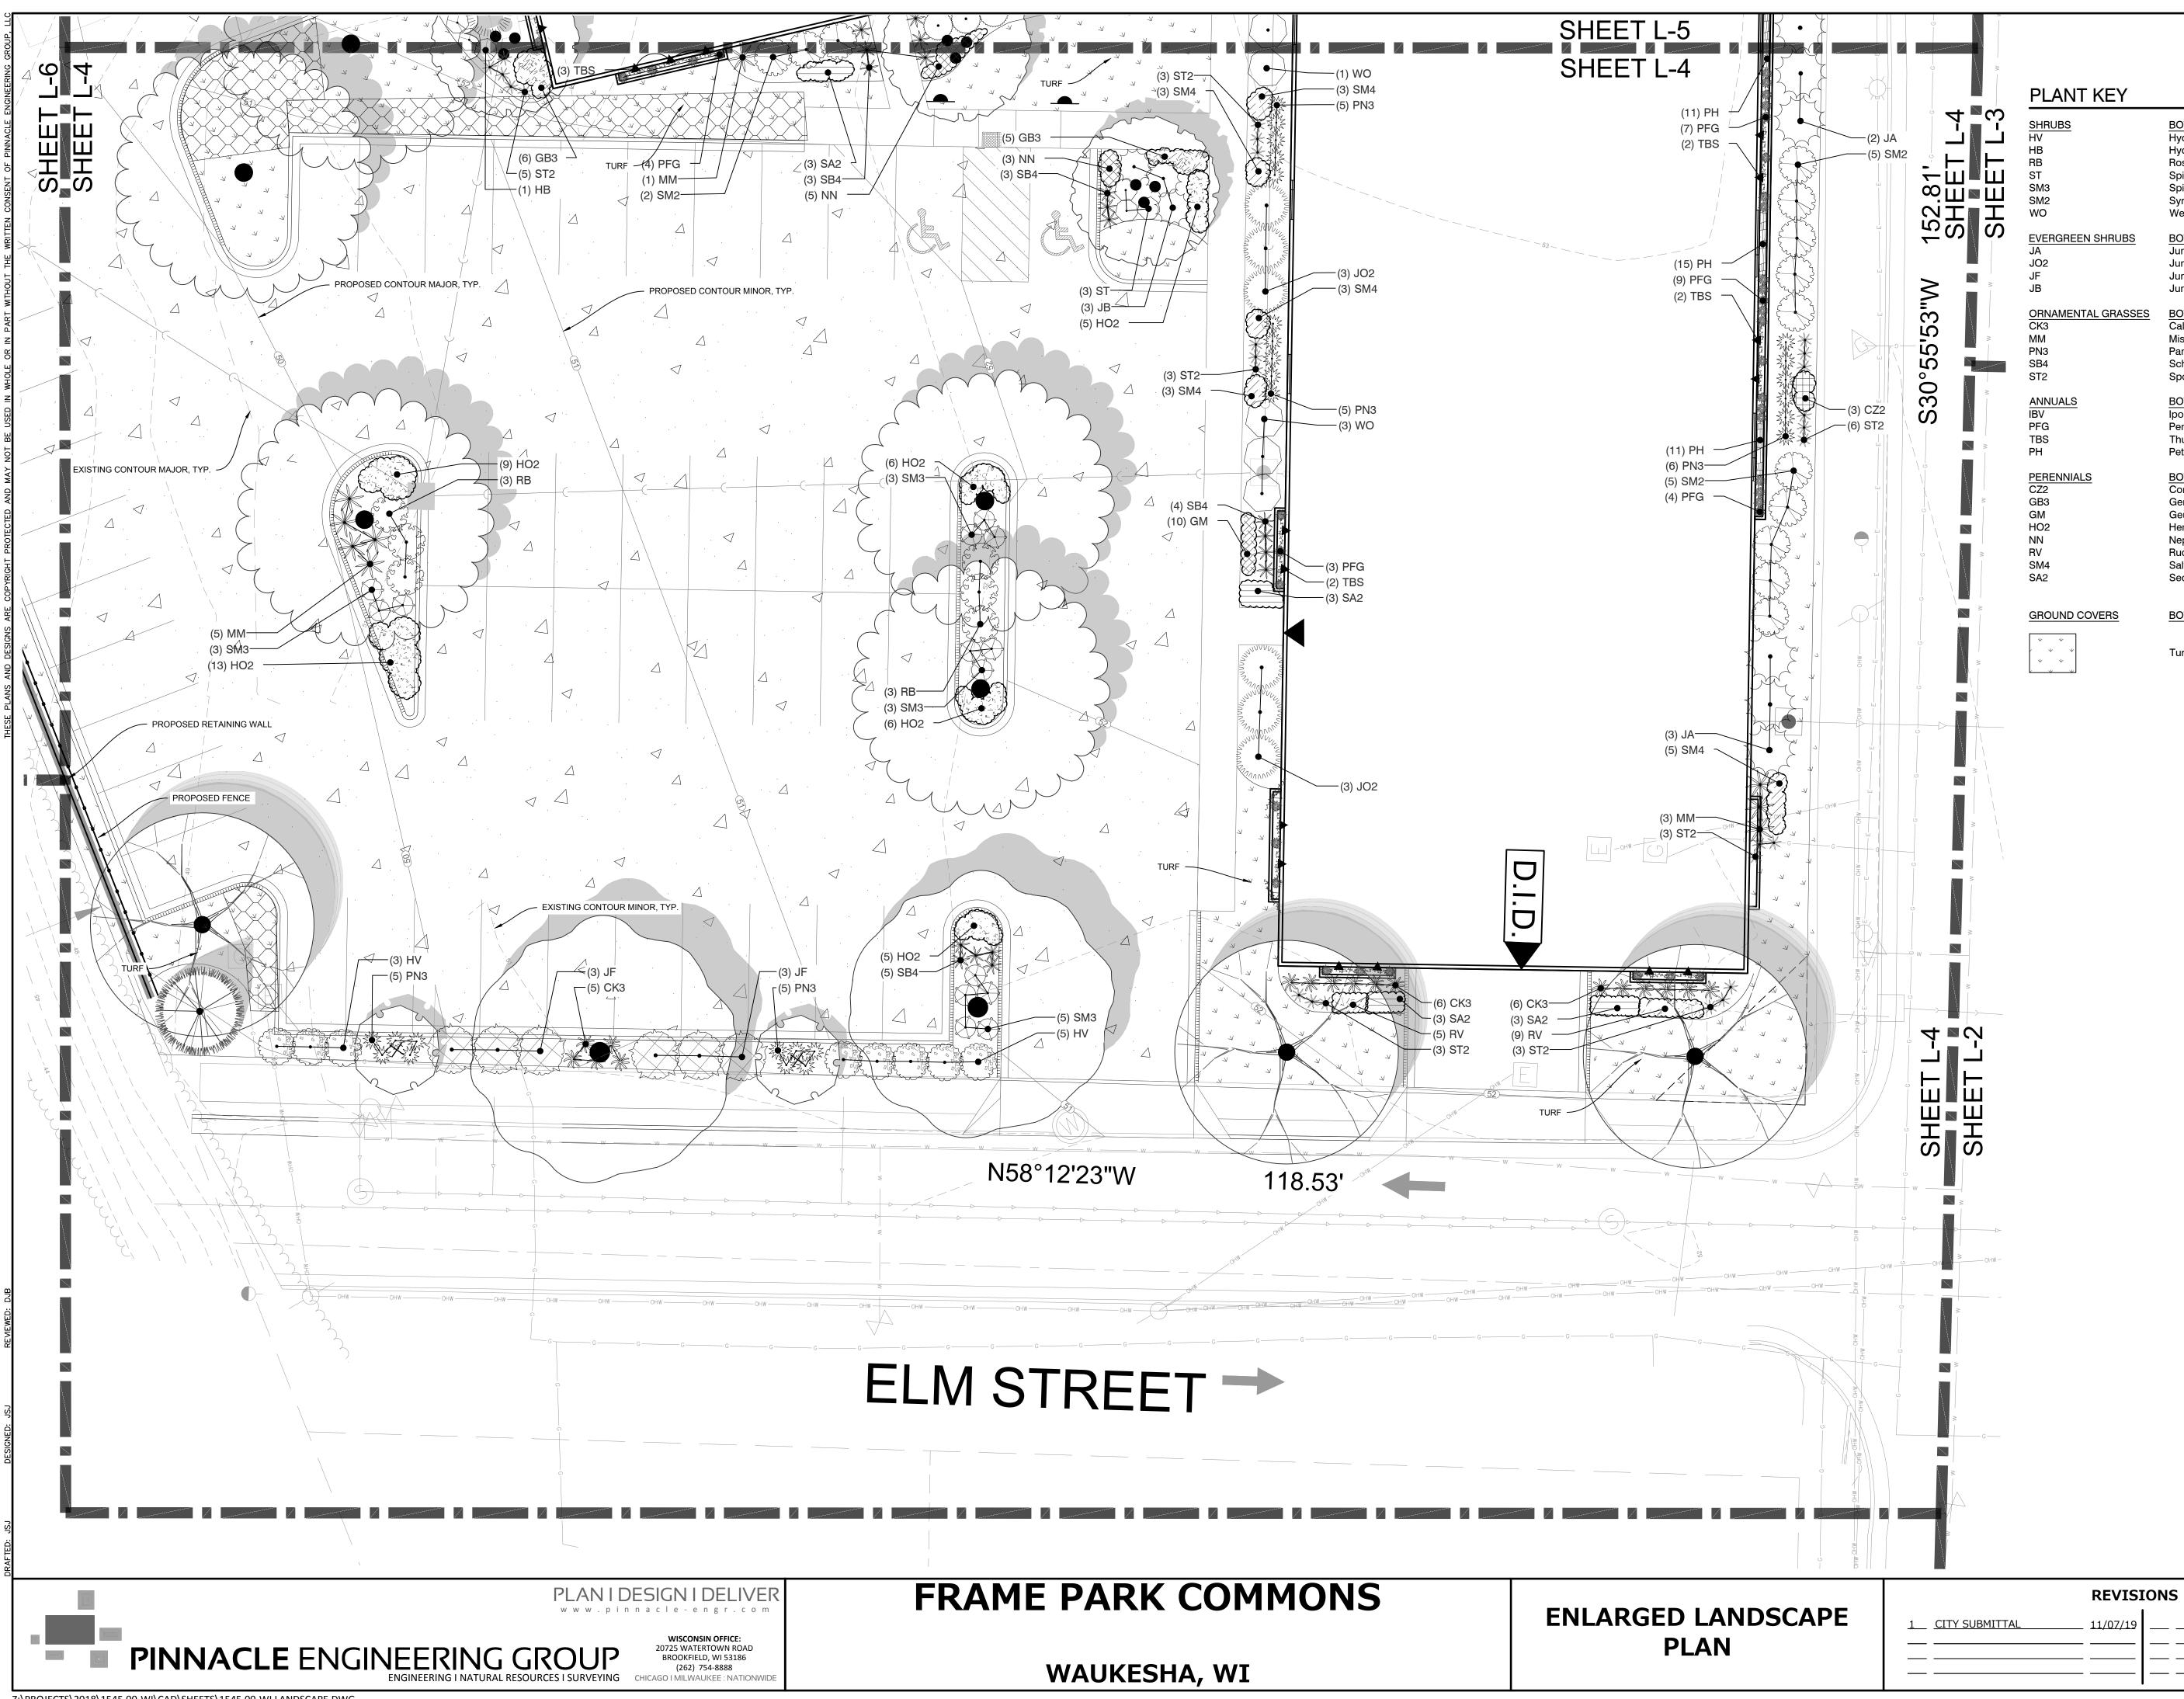

## PLANT KEY

DL

HV

HB

H.I

ST

### SHRUBS CA2 BOTANICAL NAME Cornus stolonifera `Arctic Fire` Diervilla lonicera Hydrangea p `Vanilla Strawberry` Hydrangea paniculata `Bobo` Hypericum kalmianum Rosa rugosa `Blanc de Coubert` Spiraea betulifolia `Tor` SM3 Spiraea japonica `Magic Carpet` SM2 Syringa meyeri `Palibin` WD Weigela florida `Dark Horse` WO Weigela florida `Wine & Roses` BOTANICAL NAME EVERGREEN SHRUBS

TT2 ORNAMENTAL GRASSES CK3

CO4 MM PN3 SB4

PERENNIALS AS CZ2 EM2 GB3 GM HO2 SM4

GROUND COVERS

SA2

 $\checkmark$ 

Calamagrostis x acutiflora `Overdam` Miscanthus sinensis `Morning Light` Panicum virgatum `Northwind` Schizachyrium scoparium `Blue Heaven`

BOTANICAL NAME Allium x `Summer Beauty` Coreopsis verticillata `Zagreb` Echinacea purpurea `Magnus Superior` Geranium x c `Biokovo Carmina` Geum x `Mai Tai` Hemerocallis x `Stella de Oro` Salvia nemorosa `May Night` Sedum x `Autumn Joy`

Calamagrostis x acutiflora `Karl Foerster`

Juniperus sabina `Buffalo`

Taxus x media `Tauntonii`

BOTANICAL NAME

Juniperus x `J.N Select Blue`

BOTANICAL NAME

Turf Hydroseed

COMMON NAME Arctic Fire Dogwood Dwarf Bush Honeysuckle Vanilla Strawberry Hydrangea Bobo Hydrangea Kalm St. Johnswort Blanc de Coubert Rugosa Rose Birchleaf Spirea Magic Carpet Spirea Dwarf Korean Lilac Weigela Wine & Roses Weigela

COMMON NAME Buffalo Juniper Star Power Juniper Tauton Yew

COMMON NAME Feather Reed Grass Overdam Feather Reed Grass Eulalia Grass Switch Grass Blue Heaven Little Bluestem

COMMON NAME Summer Beauty Allium Zagreb Thread Leaf Coreopsis Magnus Superior Coneflower Biokovo Carmina Cranesbill Mai Tai Grecian Rose Stella de Oro Daylily May Night Sage Autumn Joy Sedum

COMMON NAME

Drought Tolerant Fescue Blend