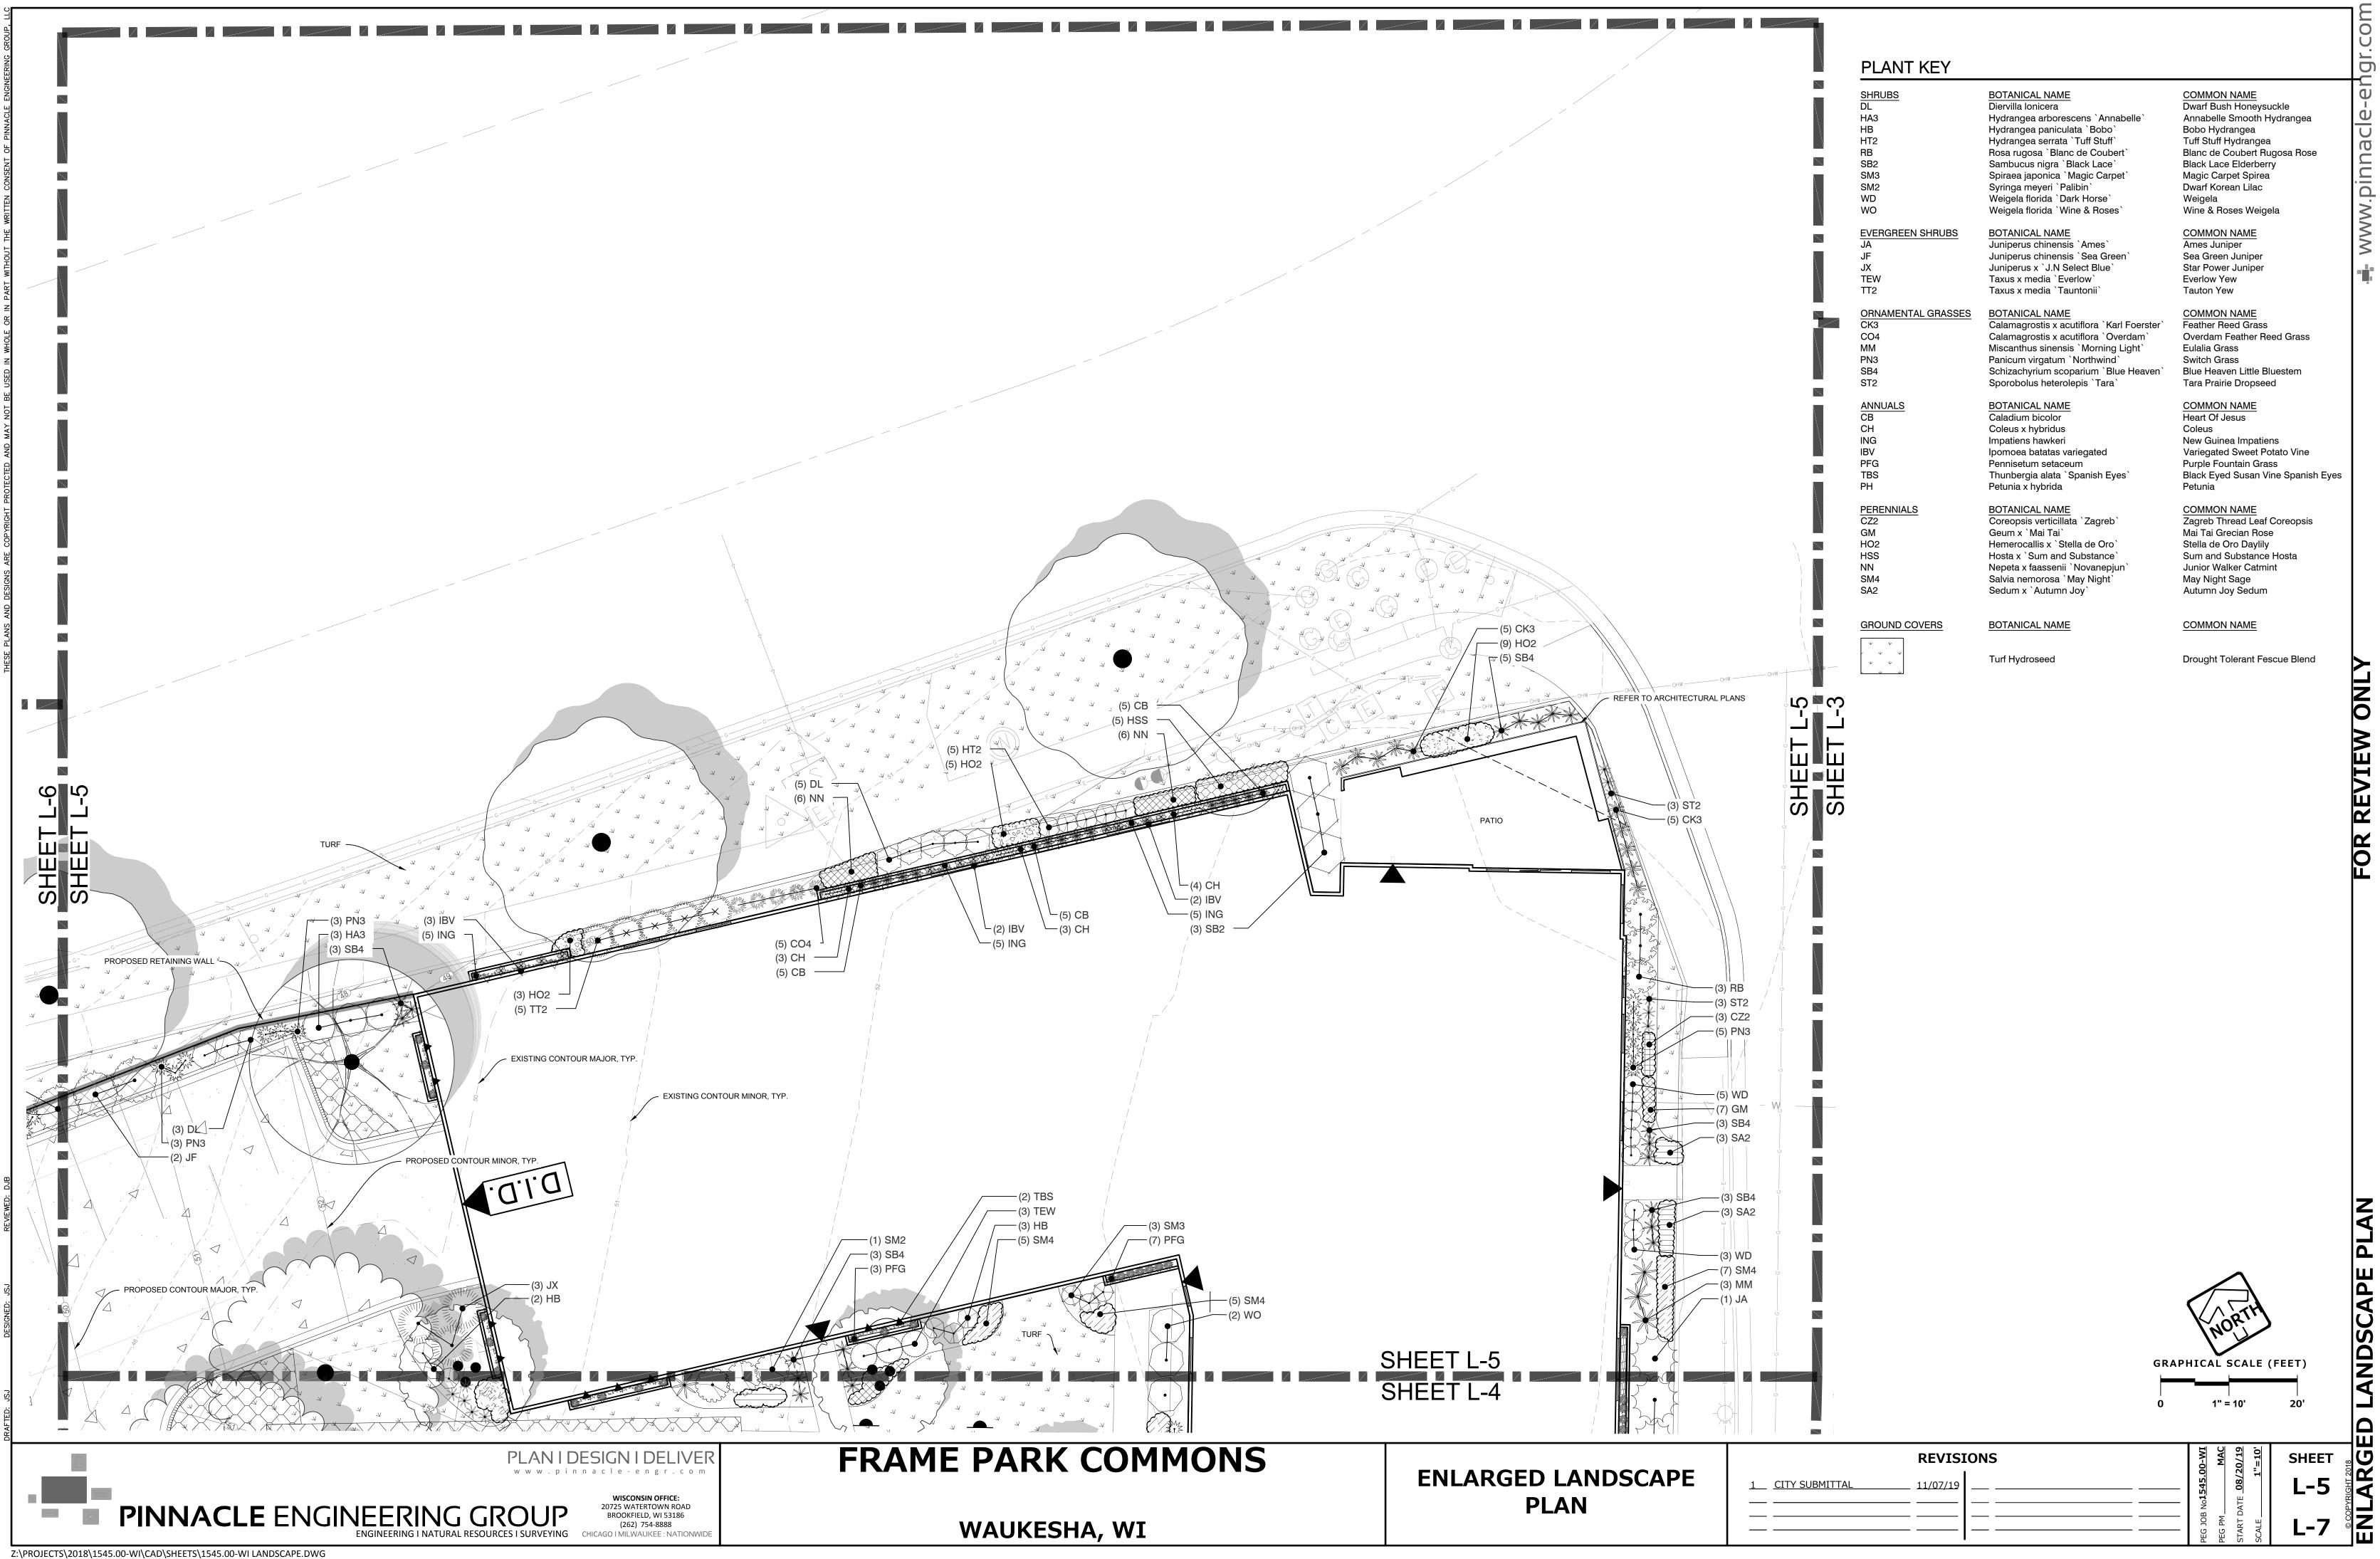

# PLANT KEY

| PD Picea glauca 'Densata' Black Hills Spruce   GROUND COVERS BOTANICAL NAME COMMON NAME | TREES<br>AF3<br>AG3<br>GS<br>GK<br>MA<br>MR2<br>QS<br>EVERGREEN TREES | BOTANICAL NAME<br>Acer x freemanii `Autumn Fantasy`<br>Amelanchier x grandiflora `Autumn Brilliance`<br>Gleditsia triacanthos inermis `Shademaster`<br>Gymnocladus dioica<br>Malus x `Adirondak`<br>Malus x `Adirondak`<br>Malus x `Royal Raindrops`<br>Quercus x schuetti | COMMON NAME<br>Autumn Fantasy Maple<br>`Autumn Brilliance` Serviceberry<br>Shademaster Locust<br>Kentucky Coffee Tree<br>Adirondak Crab Apple<br>Royal Raindrops Crabapple<br>Swamp Bur Oak |
|-----------------------------------------------------------------------------------------|-----------------------------------------------------------------------|----------------------------------------------------------------------------------------------------------------------------------------------------------------------------------------------------------------------------------------------------------------------------|---------------------------------------------------------------------------------------------------------------------------------------------------------------------------------------------|
|                                                                                         | PD<br>GROUND COVERS                                                   | Picea glauca `Densata`<br>BOTANICAL NAME                                                                                                                                                                                                                                   | Black Hills Spruce                                                                                                                                                                          |

# SITE DATA KEY

| SYMBOL | DESCRIPTION        | QTY       |
|--------|--------------------|-----------|
|        | SNOW STORAGE AREAS | 2,755 sf  |
|        | PARKING LOT AREA   | 33,484 sf |

|             | /                       |
|-------------|-------------------------|
| 3           |                         |
| -3          |                         |
| -2          |                         |
|             |                         |
| /           | $\sim$                  |
| /           | $\langle \cdot \rangle$ |
| /           |                         |
| /           |                         |
| /           | $\sim$                  |
| /           |                         |
| /           |                         |
| /           |                         |
| /           |                         |
| /           |                         |
| /           | $\langle \cdot \rangle$ |
| /           |                         |
| /           |                         |
| /           | $\sim$                  |
| $\langle$   | $\langle \cdot \rangle$ |
|             |                         |
|             |                         |
|             | $\sim$                  |
|             |                         |
| \<br>\      |                         |
| \           |                         |
|             |                         |
|             |                         |
| `\          | $\langle \rangle$       |
| $\setminus$ |                         |
|             |                         |
| \           |                         |
|             | $\mathbf{x}$            |
|             |                         |
|             | $\langle \rangle$       |
|             |                         |
|             |                         |
|             |                         |
|             | $\langle \rangle$       |
|             |                         |
|             |                         |
|             |                         |
|             |                         |
|             |                         |
|             |                         |
|             | $\langle \cdot \rangle$ |
|             |                         |
|             |                         |
|             |                         |
|             | $\setminus$             |
|             |                         |
|             |                         |
|             | W                       |
|             | W                       |
| W           |                         |
|             |                         |
|             |                         |
|             |                         |
| A           | $\setminus$             |
|             |                         |
|             |                         |
|             | $\sim$                  |
|             |                         |
|             |                         |
|             |                         |
|             |                         |
|             |                         |
|             | $\mathbb{N}$            |
|             |                         |
|             |                         |
|             |                         |
|             |                         |
| X           |                         |
|             |                         |
|             |                         |
|             |                         |
|             |                         |
|             |                         |

## PLANT KEY

DL

HV

HB

H.I

ST

### SHRUBS CA2 BOTANICAL NAME Cornus stolonifera `Arctic Fire` Diervilla lonicera Hydrangea p `Vanilla Strawberry` Hydrangea paniculata `Bobo` Hypericum kalmianum Rosa rugosa `Blanc de Coubert` Spiraea betulifolia `Tor` SM3 Spiraea japonica `Magic Carpet` SM2 Syringa meyeri `Palibin` WD Weigela florida `Dark Horse` WO Weigela florida `Wine & Roses` BOTANICAL NAME EVERGREEN SHRUBS

TT2 ORNAMENTAL GRASSES CK3

CO4 MM PN3 SB4

PERENNIALS AS CZ2 EM2 GB3 GM HO2 SM4

GROUND COVERS

SA2

 $\checkmark$ 

Calamagrostis x acutiflora `Overdam` Miscanthus sinensis `Morning Light` Panicum virgatum `Northwind` Schizachyrium scoparium `Blue Heaven`

BOTANICAL NAME Allium x `Summer Beauty` Coreopsis verticillata `Zagreb` Echinacea purpurea `Magnus Superior` Geranium x c `Biokovo Carmina` Geum x `Mai Tai` Hemerocallis x `Stella de Oro` Salvia nemorosa `May Night` Sedum x `Autumn Joy`

Calamagrostis x acutiflora `Karl Foerster`

Juniperus sabina `Buffalo`

Taxus x media `Tauntonii`

BOTANICAL NAME

Juniperus x `J.N Select Blue`

BOTANICAL NAME

Turf Hydroseed

COMMON NAME Arctic Fire Dogwood Dwarf Bush Honeysuckle Vanilla Strawberry Hydrangea Bobo Hydrangea Kalm St. Johnswort Blanc de Coubert Rugosa Rose Birchleaf Spirea Magic Carpet Spirea Dwarf Korean Lilac Weigela Wine & Roses Weigela

COMMON NAME Buffalo Juniper Star Power Juniper Tauton Yew

COMMON NAME Feather Reed Grass Overdam Feather Reed Grass Eulalia Grass Switch Grass Blue Heaven Little Bluestem

COMMON NAME Summer Beauty Allium Zagreb Thread Leaf Coreopsis Magnus Superior Coneflower Biokovo Carmina Cranesbill Mai Tai Grecian Rose Stella de Oro Daylily May Night Sage Autumn Joy Sedum

COMMON NAME

Drought Tolerant Fescue Blend