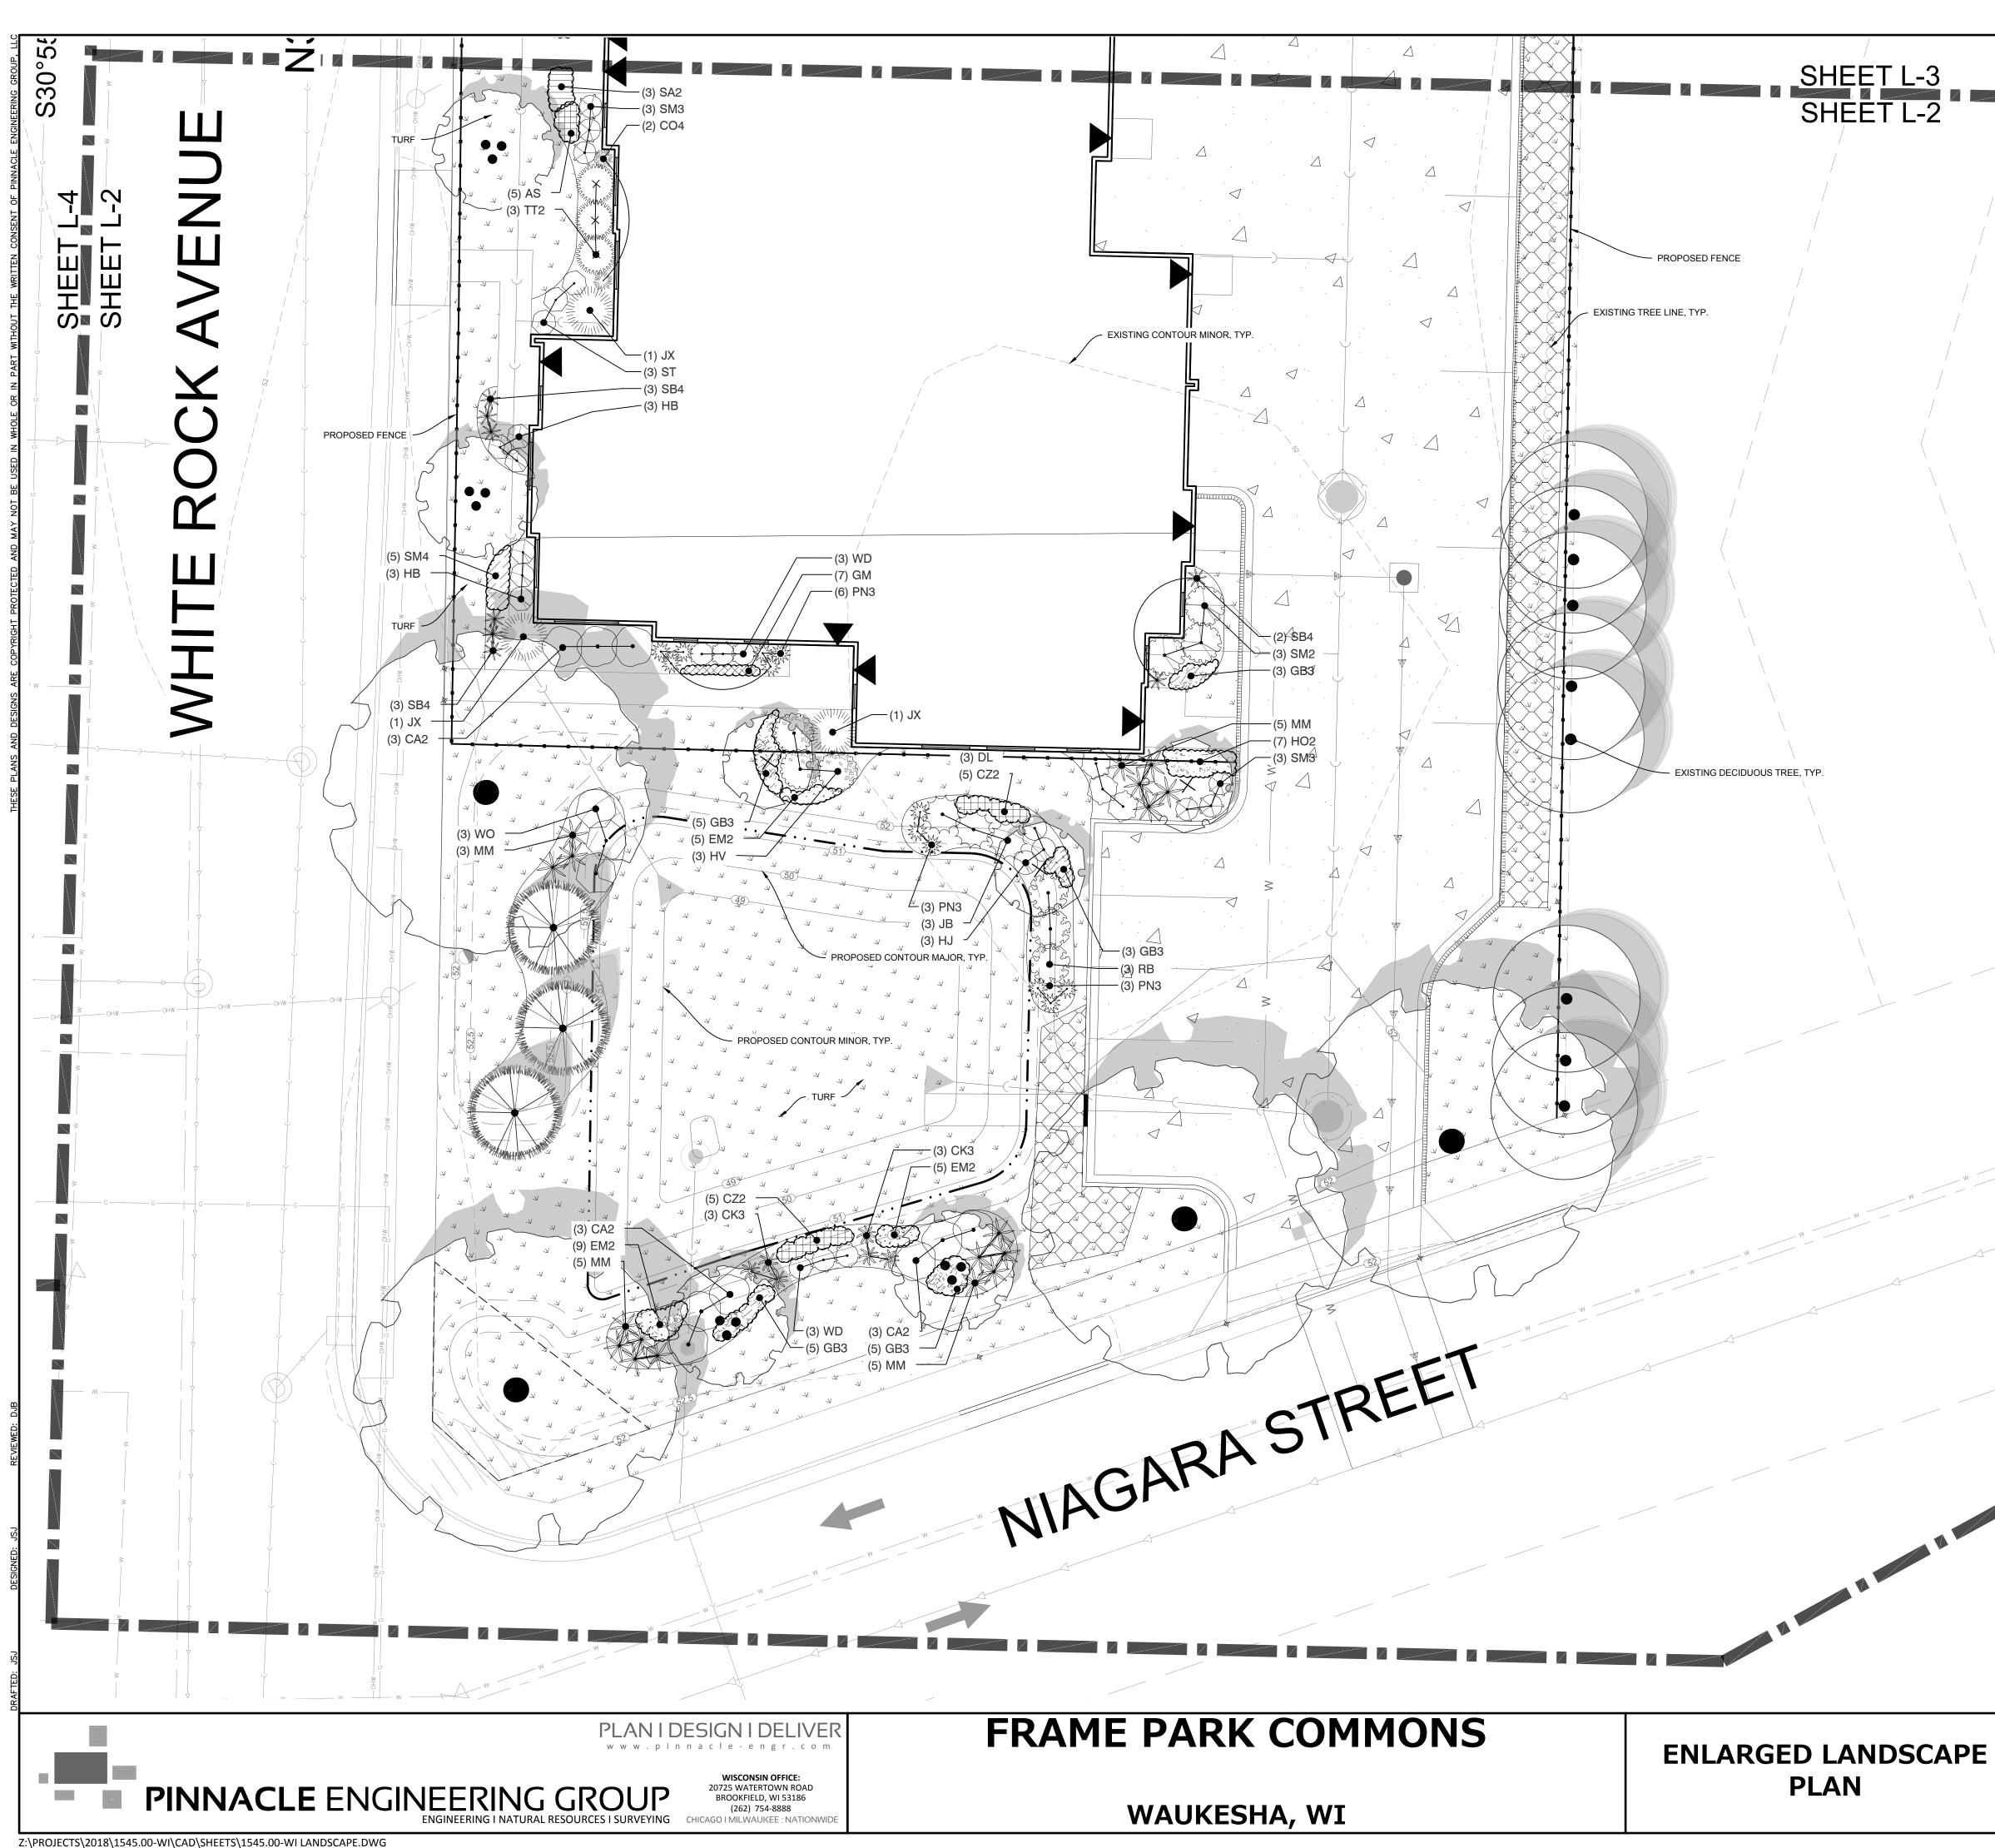

| PD<br>GROUND COVERS                                                   | Picea glauca `Densata`<br>BOTANICAL NAME                                                                                                                                                                                                                                   | Black Hills Spruce                                                                                                                                                                          |

# SITE DATA KEY

| SYMBOL | DESCRIPTION        | QTY       |
|--------|--------------------|-----------|
|        | SNOW STORAGE AREAS | 2,755 sf  |
|        | PARKING LOT AREA   | 33,484 sf |







|             | /                       |
|-------------|-------------------------|
| 3           |                         |
| -3          |                         |
| -2          |                         |
|             |                         |
| /           | $\sim$                  |
| /           | $\langle \cdot \rangle$ |
| /           |                         |
| /           |                         |
| /           | $\sim$                  |
| /           |                         |
| /           |                         |
| /           |                         |
| /           |                         |
| /           |                         |
| /           | $\langle \cdot \rangle$ |
| /           |                         |
| /           |