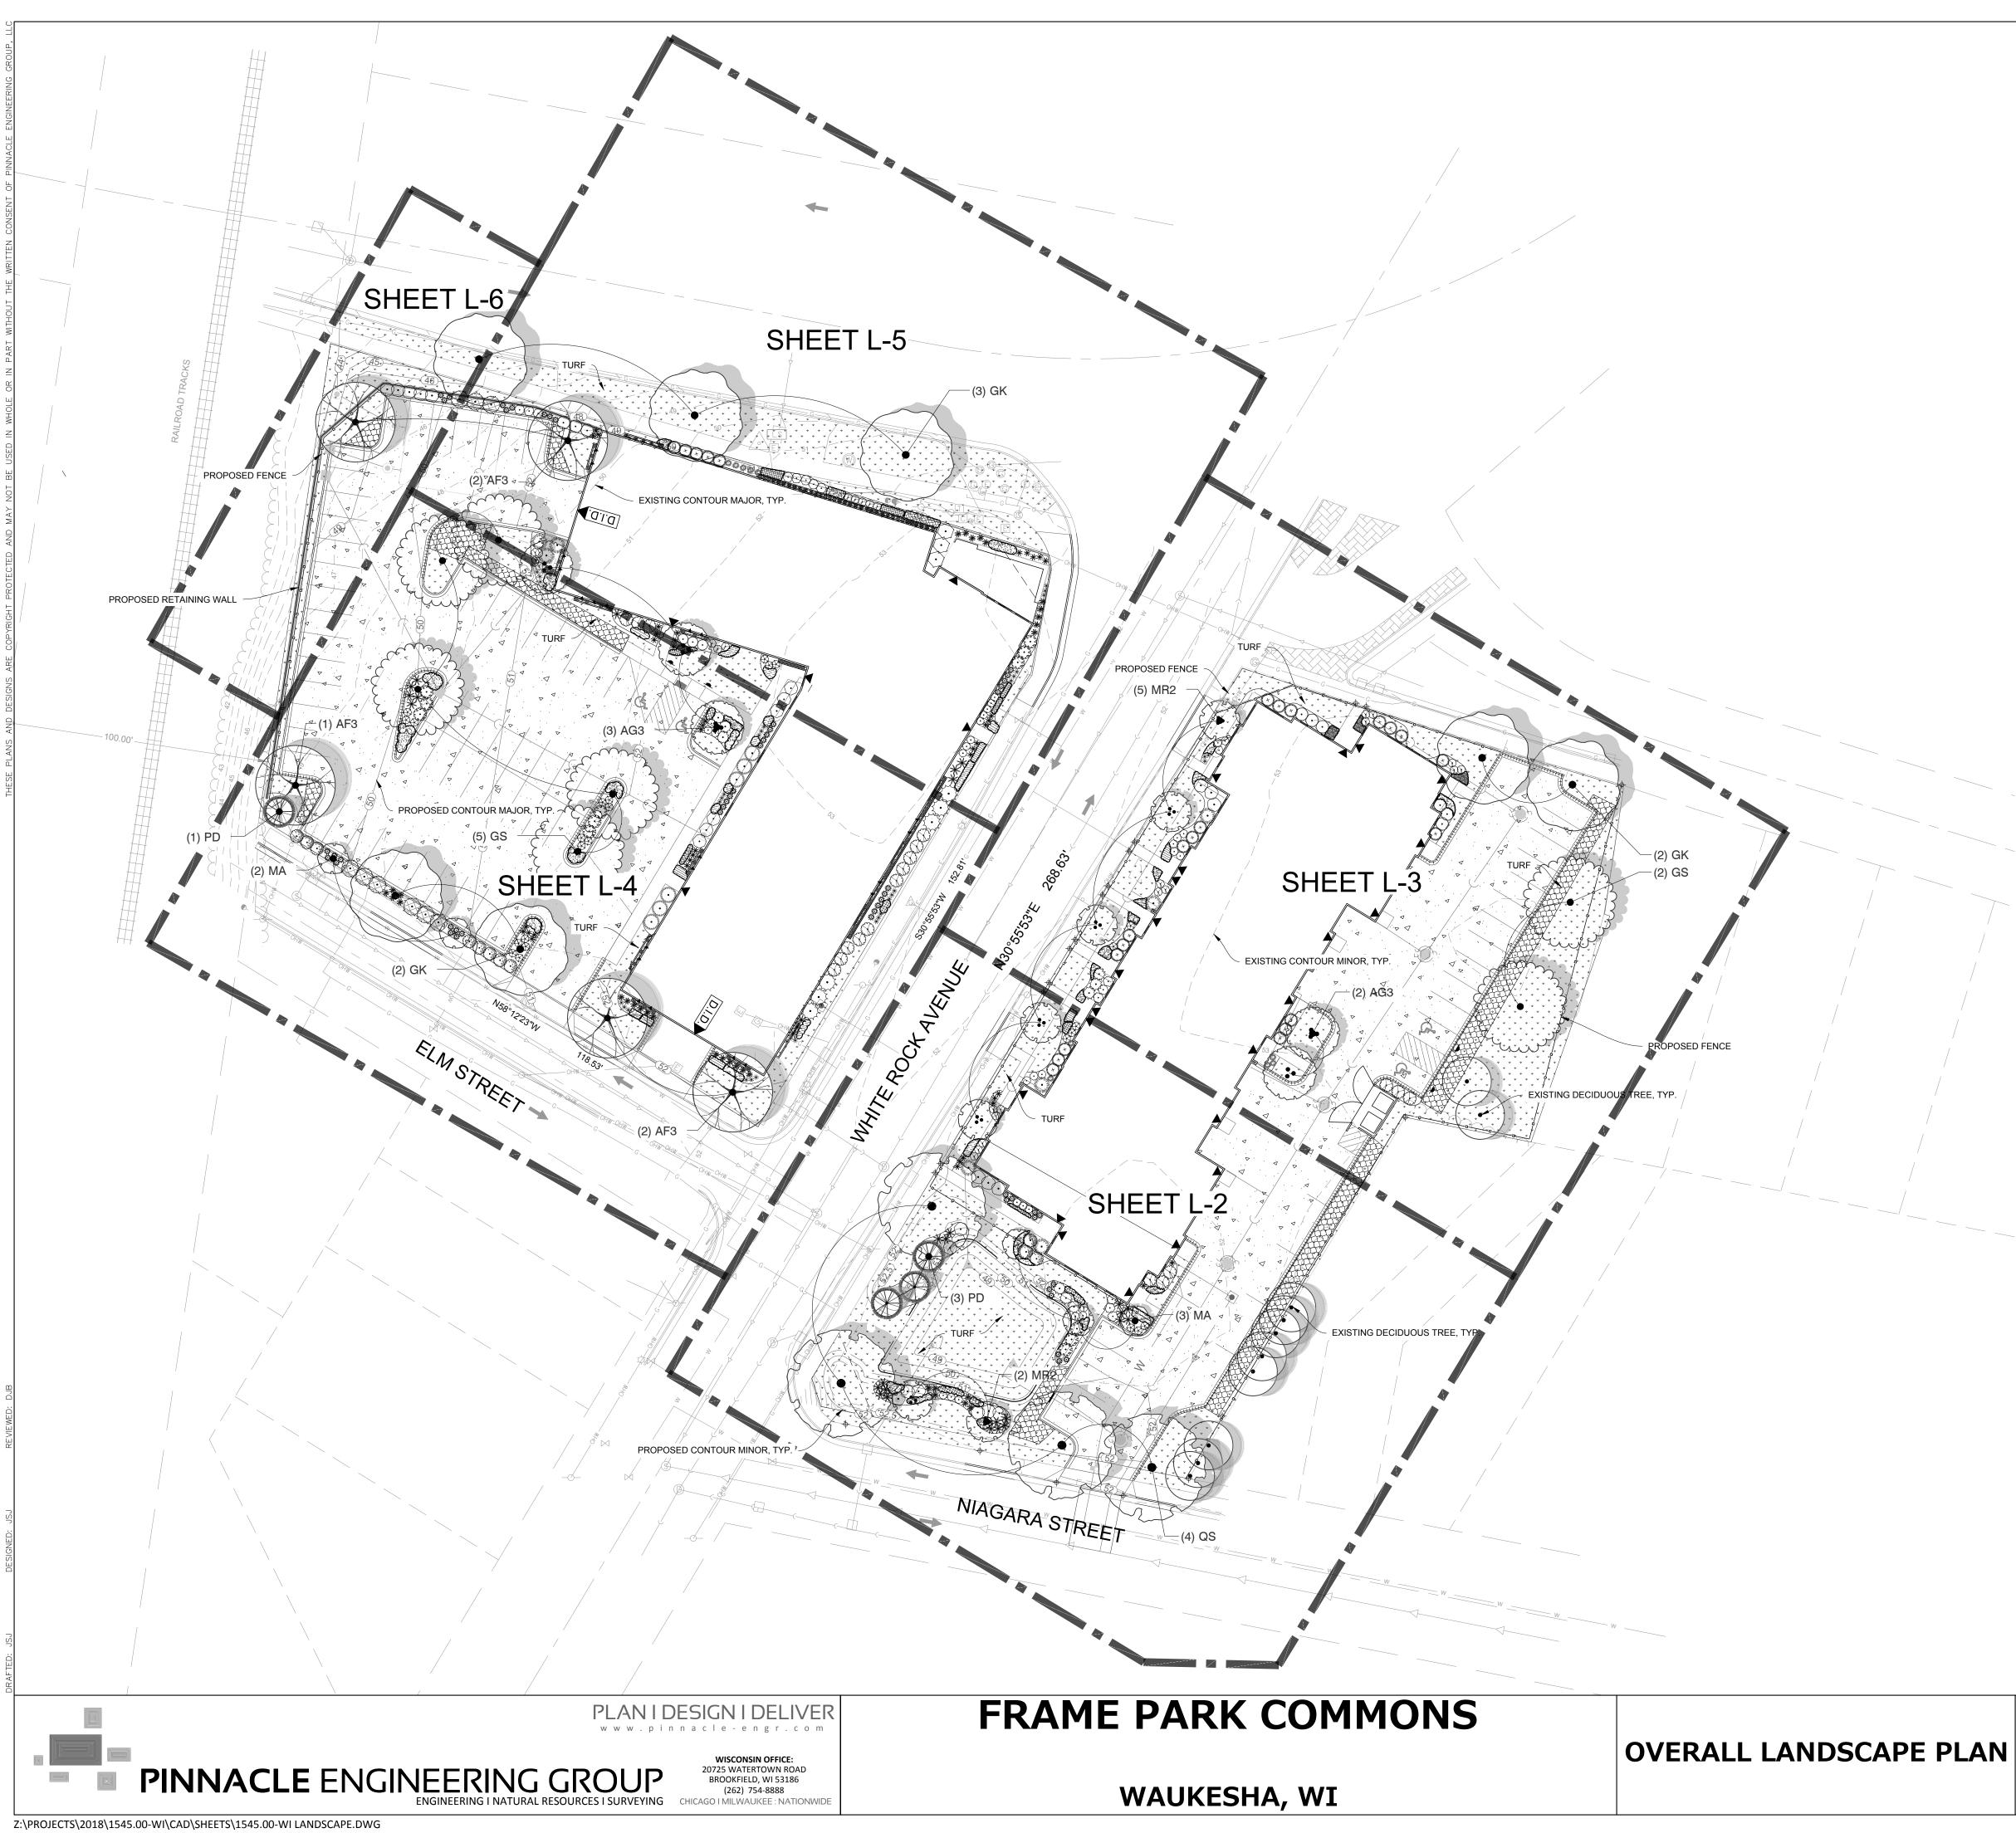

**N** 

EVIEW

FOR

**V** 

# PLANT KEY

| PD Picea glauca 'Densata' Black Hills Spruce   GROUND COVERS BOTANICAL NAME COMMON NAME | TREES<br>AF3<br>AG3<br>GS<br>GK<br>MA<br>MR2<br>QS<br>EVERGREEN TREES | BOTANICAL NAME<br>Acer x freemanii `Autumn Fantasy`<br>Amelanchier x grandiflora `Autumn Brilliance`<br>Gleditsia triacanthos inermis `Shademaster`<br>Gymnocladus dioica<br>Malus x `Adirondak`<br>Malus x `Adirondak`<br>Malus x `Royal Raindrops`<br>Quercus x schuetti | COMMON NAME<br>Autumn Fantasy Maple<br>`Autumn Brilliance` Serviceberry<br>Shademaster Locust<br>Kentucky Coffee Tree<br>Adirondak Crab Apple<br>Royal Raindrops Crabapple<br>Swamp Bur Oak |
|-----------------------------------------------------------------------------------------|-------------------------------------------