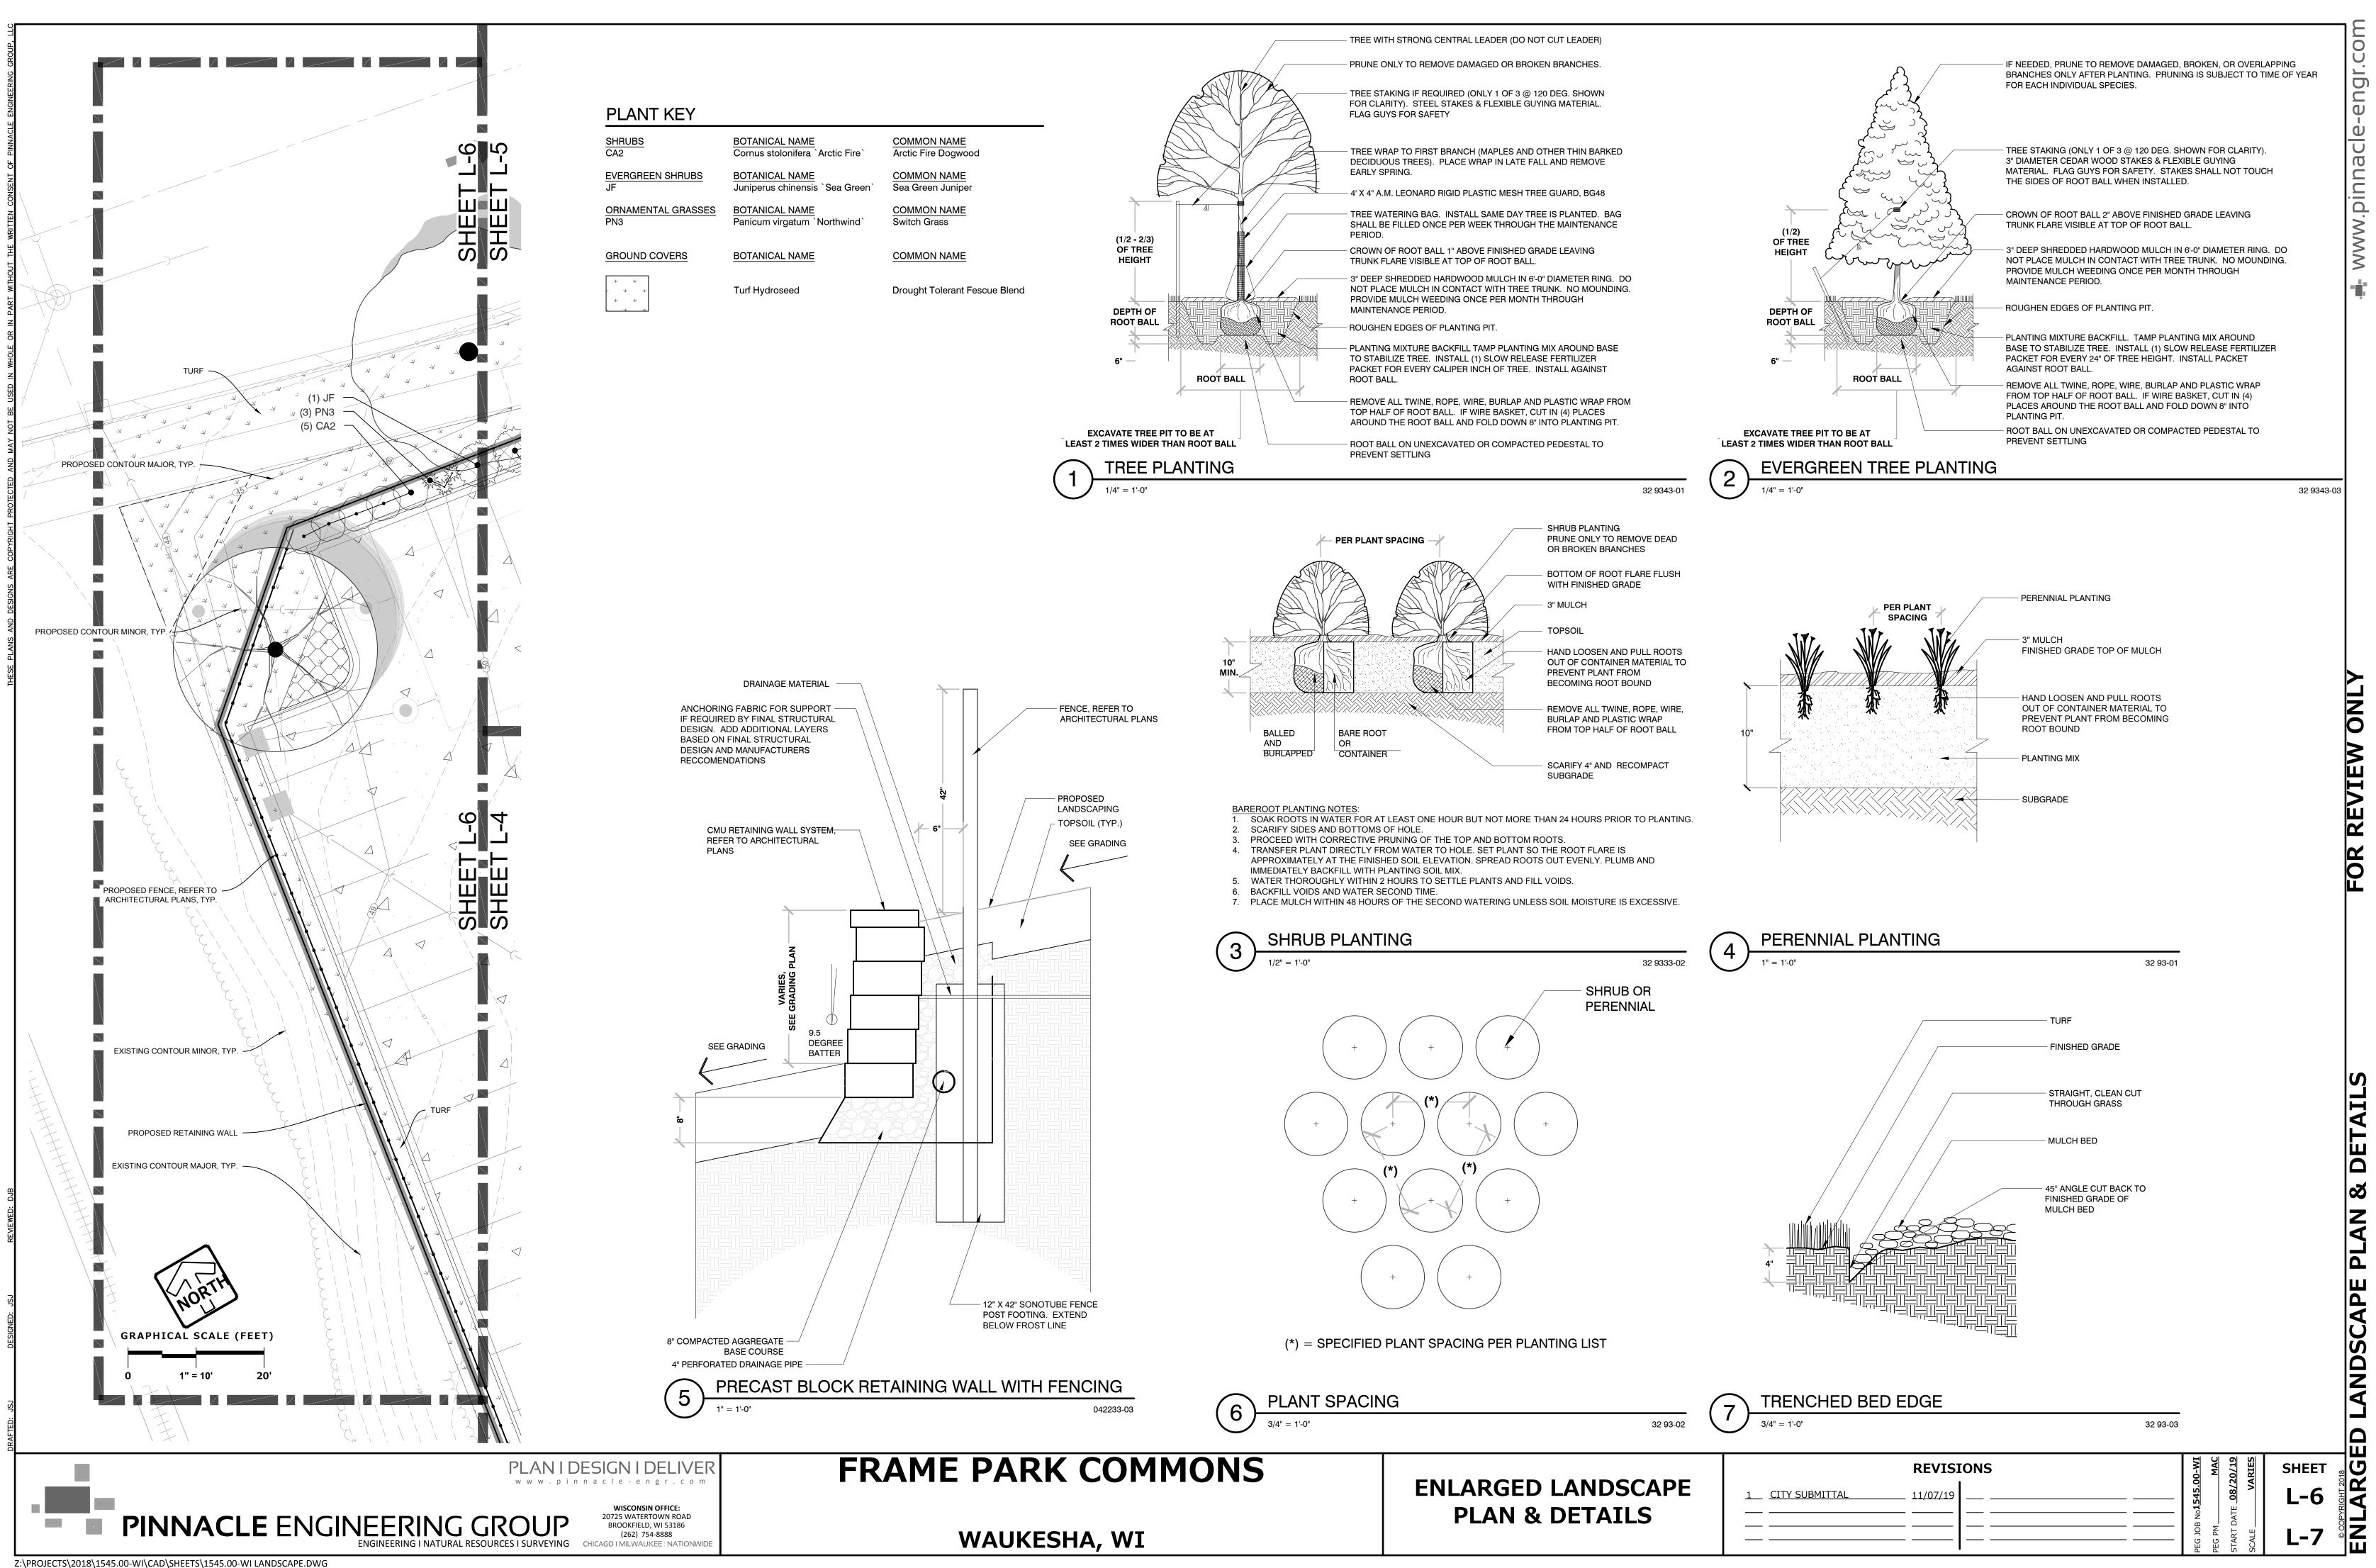

### **GENERAL PLANTING NOTES**

- 1. THE LAYOUT OF ALL PLANTING BEDS AND INDIVIDUAL TREES AND SHRUBS SHALL BE STAKED BY THE CONTRACTOR IN ADVANCE OF INSTALLATION. FLAGGING, STAKES, OR PAINT MAY BE USED TO DELINEATE LOCATIONS AS SCALED FROM THE PLANS. AN APPROVED REPRESENTATIVE WILL REVIEW THESE LOCATIONS WITH THE CONTRACTOR AND MAKE MINOR ADJUSTMENTS AS NECESSARY. BED LAYOUT SHALL ALSO INCLUDE PERENNIAL GROUPINGS BY SPECIES.
- 2. THE CONTRACTOR IS RESPONSIBLE FOR INDEPENDENTLY DETERMINING THE PLANT MATERIAL QUANTITIES REQUIRED BY THE LANDSCAPE PLANS. REPORT ANY DISCREPANCIES TO THE LANDSCAPE ARCHITECT.
- 3. ALL PLANT STOCK SHALL BE FREE OF DISEASES AND HARMFUL INSECTS, DAMAGE, DISORDERS AND DEFORMITIES.
- TREES SHALL HAVE SINGLE, STRAIGHT TRUNKS AND WELL BALANCED BRANCH SYSTEMS. HEIGHT-TO-CALIPER RATIOS SHALL BE CONSISTENT WITH THE LATEST EDITION OF ANSI Z60.1.
- 5. ROOT SYSTEMS SHALL BE LARGE ENOUGH TO ALLOW FOR FULL RECOVERY OF THE TREE, AND SHALL CONFORM TO STANDARDS AS THEY APPEAR IN THE MOST CURRENT REVISION OF THE AMERICAN ASSOCIATION OF NURSERYMEN'S AMERICAN STANDARD OF NURSERY STOCK ANSI Z60.1.
- 6. BNB TREES SHALL BE DUG WITH A BALL OF SOIL, NOT SOFT BALLED OR POTTED AND SHALL BE FIRM IN THEIR ROOTBALL. ROOT BALL SHALL BE WRAPPED (WITH BIODEGRADABLE MATERIAL). THE TREE ROOT FLARE, OR COLLAR, SHALL BE AT OR WITHIN THE TOP THREE INCHES OF GRADE.
- 7. ALL SPRING TREES MUST BE FRESHLY DUG IN THE SPRING.
- 8. ALL AUTUMN TREES MUST BE FRESHLY DUG IN THE AUTUMN.
- TREES SHALL BE ALIVE, HEALTHY AND APPROPRIATELY MOIST, AT TIME OF DELIVERY.
- 10. TREES SHALL BE SUBJECT TO INSPECTION FOR CONFORMITY TO SPECIFICATION REQUIREMENTS AND APPROVAL BY THE LANDSCAPE ARCHITECT OR OWNERS REPRESENTATIVE. THE LANDSCAPE ARCHITECT OR OWNERS REPRESENTATIVE RESERVES THE RIGHT TO REJECT ANY TREES THAT DO NOT MEET THE SPECIFICATIONS OR THAT HAVE BEEN DAMAGED DURING SHIPMENT. THE LANDSCAPE INSTALLER MUST RECEIVE APPROVAL FROM LANDSCAPE ARCHITECT FOR ANY SUBSTITUTIONS OR ALTERATIONS.
- 11. ALL PLANT MATERIAL AND SEED SHALL BE PROVIDED FROM A NURSERY (WITHIN 200 MILES) WITH A SIMILAR PLANT HARDINESS ZONE AS PROJECT LOCATION. EXISTING SOIL SHALL BE AMENDED PER SOIL ANALYSIS REPORT TO ENSURE A PROPER GROWING MEDIUM IS ACHIEVED.
- 12. ALL PLANT MATERIAL SHALL BE INSTALLED IN ACCORDANCE WITH PLANTING DETAILS
- 13. ALL PLANTING BEDS SHALL HAVE A MINIMUM 10" DEPTH OF PREPARED SOIL. WITH APPROVAL, EXISTING SOIL MAY BE UTILIZED PROVIDED THE PROPER SOIL AMENDMENTS ARE TILLED THOROUGHLY INTO THE TOP 10" OF SOIL. REFER TO SOIL PLACEMENT NOTES.
- 14. WHILE PLANTING TREES AND SHRUBS, BACKFILL <sup>2</sup>/<sub>3</sub> OF PLANTING HOLE AND WATER TREE THOROUGHLY BEFORE INSTALLING THE REMAINDER OF SOIL MIXTURE. AFTER ALL SOIL HAS BEEN PLACED INTO THE PLANTING HOLE WATER THOROUGHLY AGAIN.
- 15. THE CONTRACTOR MUST LABEL ALL TREES WITH THE COMMON AND BOTANICAL NAMES PRIOR TO FINAL INSPECTION.
- 16. ALL PLANTING BEDS SHALL BE MULCHED WITH 3" DEEP SHREDDED HARDWOOD MULCH, AND ALL TREES PLANTED IN TURF AREAS SHALL RECEIVE A 3" DEEP SHREDDED HARDWOOD MULCHED RING AS SHOWN IN PLANTING DETAILS.
- 17. ALL PLANTING BEDS AND TREE RINGS SHALL HAVE A 4" DEEP TRENCHED BED EDGE CREATED BY EITHER A FLAT LANDSCAPE SPADE OR MECHANICAL EDGER. BED EDGES ARE TO BE CUT CLEAN AND SMOOTH AS SHOWN ON LANDSCAPE PLANS WITH A CLEAN DEFINITION BETWEEN TURF AND PLANTING AREAS.

### SOIL PLACEMENT NOTES

- LOOSEN SUBGRADE TO A MINIMUM DEPTH INDICATED IN PLANTING NOTES USING A CULTI-MULCHER OR SIMILAR EQUIPMENT MEASURING OVER 1-1/2 INCHES IN ANY DIMENSION, STICKS, RUBBISH AND OTHER EXTRANEOUS MATTER. INTERNAL PARKING LOOSENED TO A DEPTH OF 30".
- 2. THOROUGHLY BLEND PLANTING SOIL MIX FOR PLANTING BED AREAS. (1 PART EXISTING SOIL, 1 PART TOPSOIL, 1 PART ORGANIC SOIL AMENDMENT, 2.9 POUNDS PER CUBIC YARD OF 4-4-4 ANALYSIS SLOW-RELEASE FERTILIZER)
- 3. TREE AND SHRUB HOLES SHALL BE FILLED WITH A PREPARED PLANTING MIXTURE OF 1 PART TOPSOIL, 2 PARTS PLANTING SOIL MIX.
- 4. SPREAD SOIL AND SOIL AMENDMENTS TO DEPTH INDICATED ON DRAWINGS, BUT NOT LESS THAN REQUIRED TO MEET FINISH GRADES AFTER NATURAL SETTLEMENT. (FINISH GRADE OF PLANTING BEDS SHALL BE 3" BELOW ALL ADJACENT SURFACES. FINISH GRADE OF TURF SEEDING AREAS SHALL BE 1" BELOW ALL ADJACENT HARD SURFACES, WALKS, AND CURBS.)
- 5. PLACE APPROXIMATELY 1/2 OF TOTAL AMOUNT OF SOIL REQUIRED. WORK INTO TOP OF LOOSENED SUBGRADE TO CREATE A TRANSITION LAYER, THEN PLACE REMAINDER OF THE SOIL. SOIL TRANSITION LAYER SHALL BE TILLED TO A MINIMUM DEPTH OF 6" BELOW THE DEPTH OF NEWLY PLACED SOIL. PARKING LOT ISLANDS SHALL BE CROWNED TO A HEIGHT OF 6" TO PROVIDE PROPER DRAINAGE UNLESS OTHERWISE NOTED.
- 6. DO NOT SPREAD IF PLANTING SOIL OR SUBGRADE IS FROZEN, MUDDY, OR EXCESSIVELY WET
- 7. FINISH GRADING: GRADE SOIL TO A SMOOTH, UNIFORM SURFACE PLANE WITH A LOOSE, UNIFORMLY FINE TEXTURE.
- ROLL AND RAKE, REMOVE RIDGES, AND FILL DEPRESSIONS TO MEET FINISH GRADES
- 9. RESTORE PLANTING BEDS IF ERODED OR OTHERWISE DISTURBED AFTER FINISH GRADING AND BEFORE PLANTING.

26. RETAINING WALL AND FENCE FOOTING TO BE DESIGNED BY STRUCTURAL ENGINEER. DETAIL L-6-5 CONVEYS THE DESIGN INTENT ONLY.

| , AND REMOVE STONES |
|---------------------|
| G ISLANDS SHALL BE  |