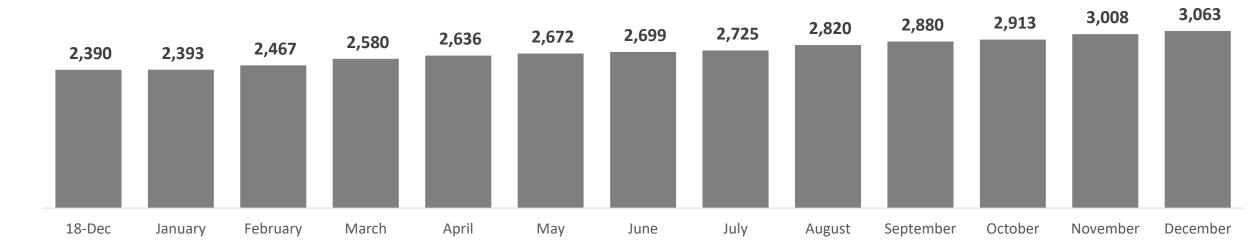

sing Frame Park

Playground

#### TOP EVENTS (Reach)

**87.6K** Sunset Candelight Hike-Retzer Nature Center (joint event)

**76.5K** Tribute Tuesday Beach Boys \*

**69.6K** Wauk-Tober

**63K** TV/Electronics/Appliances Drop-Off Event

<sup>\*</sup>event was boosted



1,518 FOLLOWERS
40%
from 2018

12,500 ENGAGEMENTS
.3%
from 2018







1,291 FOLLOWERS
106%
from 2018

129,564 IMPRESSIONS

5,330 ENGAGEMENTS

#### **Followers**





#### **TOP PAGES** Unique Visitors

**58.5K** Homepage

**30.3K** Bus Routes and Schedules

**26.3K** Activity Guides

**23.3K** Property Information

**19.5K** Drop-OffCenter

838,492 UNIQUE PAGEVIEWS





**37,141** SEARCHES





539,990 VISITS

3%
from 2018

#### **E NEWSLETTER – WHAT'S UP IN WAUKESHA**











Equal to 2018

#### **Number of Contacts**



# 67% INCREASE IN SOCIAL MEDIA FOLLOWERS

4,950,278 SOCIAL MEDIA IMPRESSIONS

838,492 UNIQUE WEB PAGE VIEWS

2019 Communication Summary