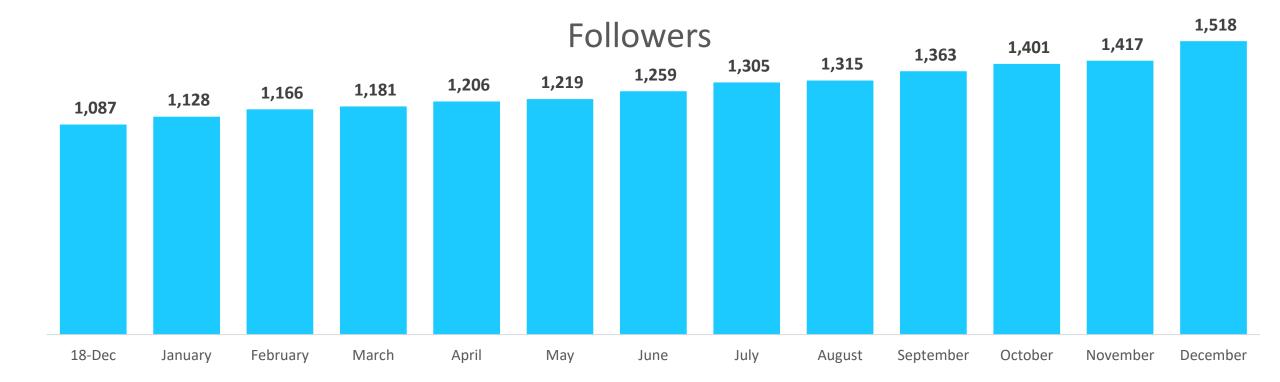

1,518 FOLLOWERS
40%
from 2018

12,500 ENGAGEMENTS
.3%
from 2018

1,291 FOLLOWERS
106%
from 2018

129,564 IMPRESSIONS

5,330 ENGAGEMENTS

#### **Followers**