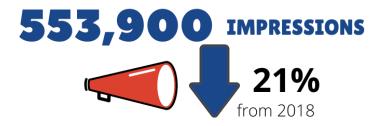

1,518 FOLLOWERS
40%
from 2018

12,500 ENGAGEMENTS
.3%
from 2018

1,291 FOLLOWERS
106%
from 2018

129,564 IMPRESSIONS

5,330 ENGAGEMENTS