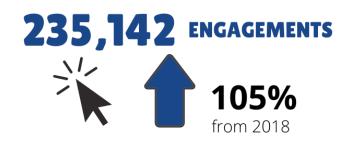

# facebook

### Social Media Overview

252,972 ENGAGEMENTS

4,950,278 IMPRESSIONS