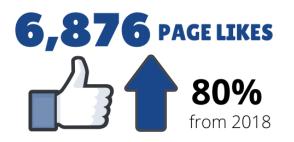

## **3** SOCIAL MEDIA PLATFORMS

Facebook Twitter Instagram



#### E NEWSLETTER – WHAT'S UP IN WAUKESHA



Started in 2017

#### **CITY WEBSITE**



#### **Notes:**

- March 2017 consolidated some social media accounts to the @CityofWaukesha accounts
- There are other communication and social media channels that are not titled, "City of Waukesha", that are still being used and are not covered in this report.

## Why are these channels important?

Keep people informed

Reach new audiences

Answer questions quickly

Engage in the dialogue



### Social Media Overview

252,972 ENGAGEMENTS



4,950,278 IMPRESSIONS







# facebook









# facebook

#### **TOP POSTS** (Reach- not paid)

**70.4K** Police Dept. Press Release on South High School Incident

**46K** ADA Accessible Kayak Launch in at Frame Park

**31K** Heat Safety Tips

**25.9K** Volunteers from Kids Around the World repurposing Frame Park

Playground

#### TOP EVENTS (Reach)

**87.6K** Sunset Candelight Hike-Retzer Nature Center (joint event)

**76.5K** Tribute Tuesday Beach Boys \*

**69.6K** Wauk-Tober

**63K** TV/Electronics/Appliances Drop-Off Event

<sup>\*</sup>event was boosted



1,518 FOLLOWERS
40%
from 2018

12,500 ENGAGEMENTS
.3%
from 2018







1,291 FOLLOWERS
106%
from 2018

129,564 IMPRESSIONS

5,330 ENGAGEMENTS

#### **Followers**





#### **TOP PAGES** Unique Visitors

**58.5K** Homepage

**30.3K** Bus Routes and Schedules

**26.3K**