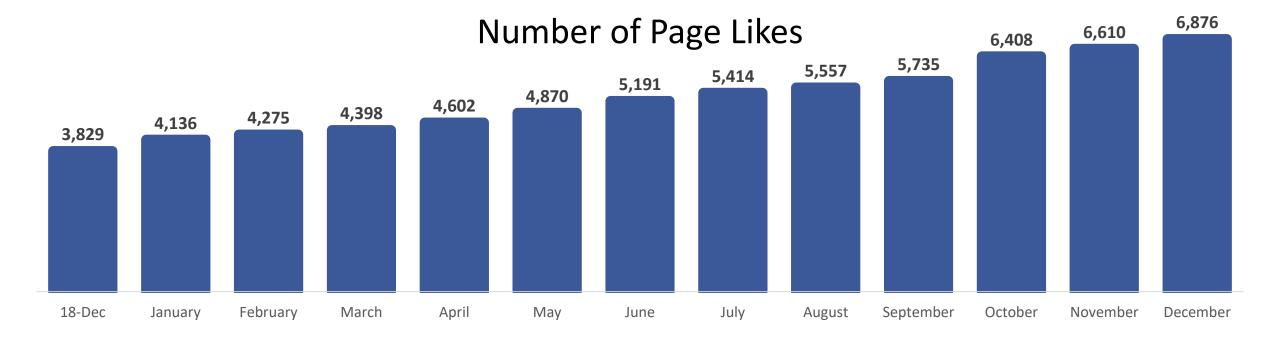

## **3** SOCIAL MEDIA PLATFORMS

Facebook Twitter Instagram



#### E NEWSLETTER – WHAT'S UP IN WAUKESHA



Started in 2017

#### **CITY WEBSITE**



#### **Notes:**

- March 2017 consolidated some social media accounts to the @CityofWaukesha accounts
- There are other communication and social media channels that are not titled, "City of Waukesha", that are still being used and are not covered in this report.

## Why are these channels important?

Keep people informed

Reach new audiences

Answer questions quickly

Engage in the dialogue



### Social Media Overview

252,972 ENGAGEMENTS



4,950,278 IMPRESSIONS







# facebook









# facebook

#### **TOP POSTS** (Reach- not paid)

**70.4K** Police Dept. Press Release on South High School Incident

**46K** ADA Accessible Kayak Launch in at Frame Park

**31K** Heat Safety Tips

**25.9K** Volunteers from Kids Around the World repurposing Frame Park

Playground

#### TOP EVENTS (Reach)

**87.6K** Sunset Candelight Hike-Retzer Nature Center (joint event)

**76.5K** Tribute Tuesday Beach Boys \*

**69.6K** Wauk-Tober

**63K** TV/Electronics/Appliances Drop-Off Event

<sup>\*</sup>event was boosted



1,518 FOLLOWERS
40%
from 2018

12,500 ENGAGEMENTS
.3%
from 2018







1,291 FOLLOWERS
106%
from 2018

129,564 IMPRESSIONS

5,330 ENGAGEMENTS

#### **Followers**





#### **TOP PAGES** Unique Visitors

**58.5K** Homepage

**30.3K** Bus Routes and Schedules

**26.3K** Activi