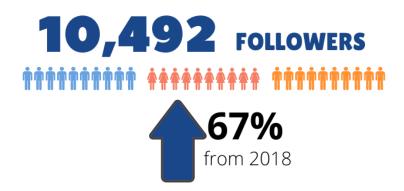

# facebook

# 67% INCREASE IN SOCIAL MEDIA FOLLOWERS

4,950,278 SOCIAL MEDIA IMPRESSIONS

838,492 UNIQUE WEB PAGE VIEWS

2019 Communication Summary