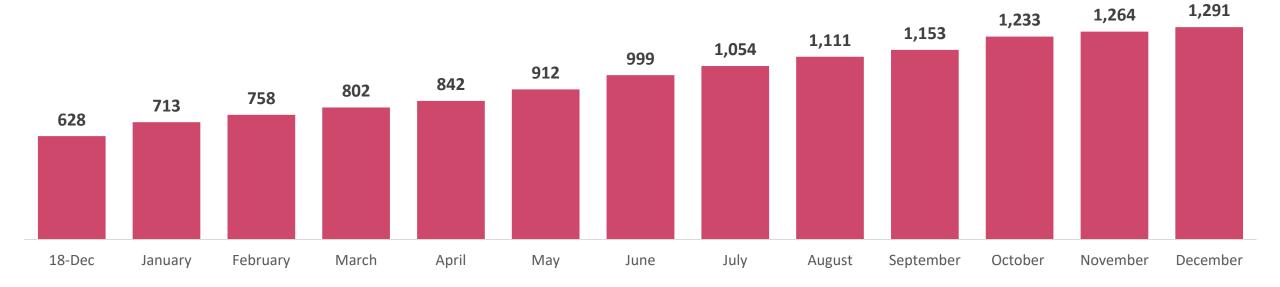

1,518 FOLLOWERS
40%
from 2018

12,500 ENGAGEMENTS
.3%
from 2018

1,291 FOLLOWERS
106%
from 2018

129,564 IMPRESSIONS

5,330 ENGAGEMENTS