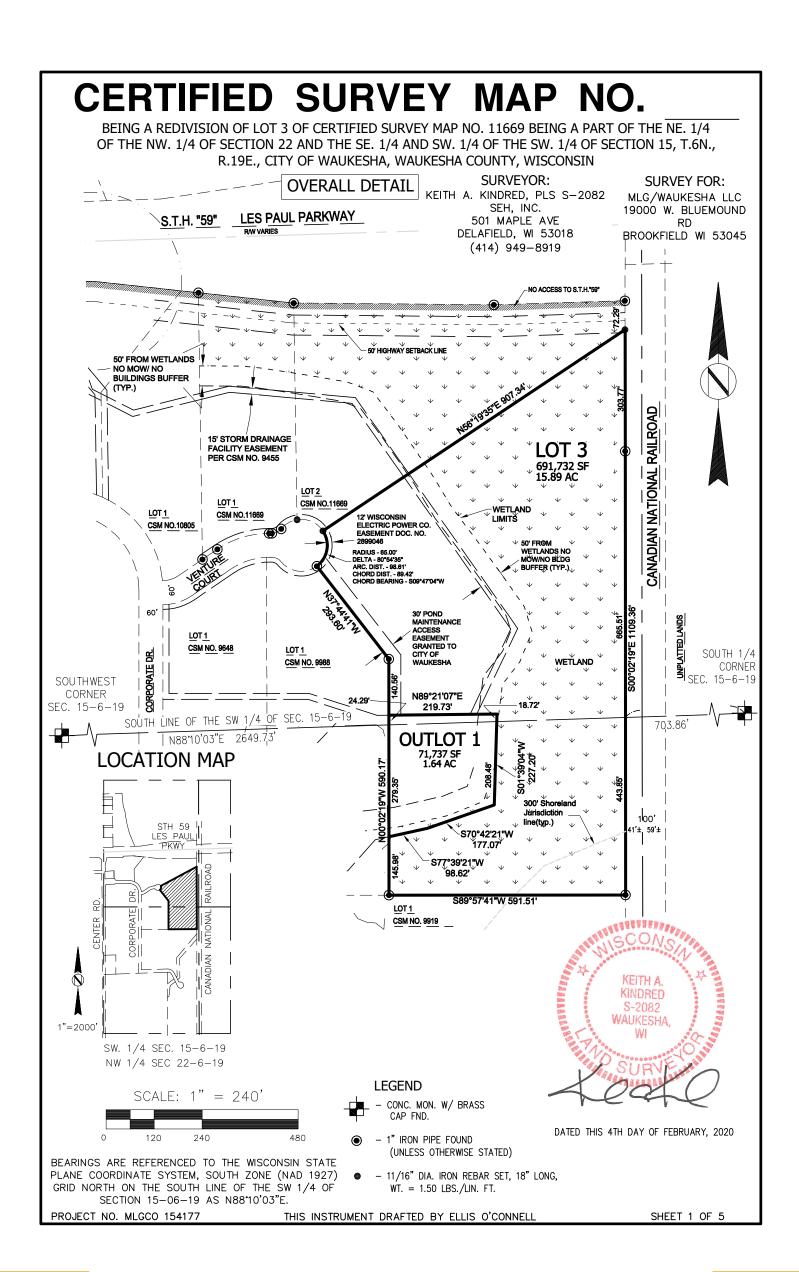

# **CERTIFIED SURVEY MAP NO.**

BEING A REDIVISION OF LOT 3 OF CERTIFIED SURVEY MAP NO. 11669 BEING A PART OF THE NE. 1/4 OF THE NW. 1/4 OF SECTION 22 AND THE SE. 1/4 AND SW. 1/4 OF THE SW. 1/4 OF SECTION 15, T.6N., R.19E., CITY OF WAUKESHA, WAUKESHA COUNTY, WISCONSIN

All of Lot 3, CSM No. 11669. Said lands contain 763,469 square feet (17.53 acres).

That I have made such survey, land division and map by the direction of MLG / Waukesha, LLC., Owner(s) of said lands.

That such survey is a correct representation of all the exterior boundaries of the lands surveyed and the land division thereof made.