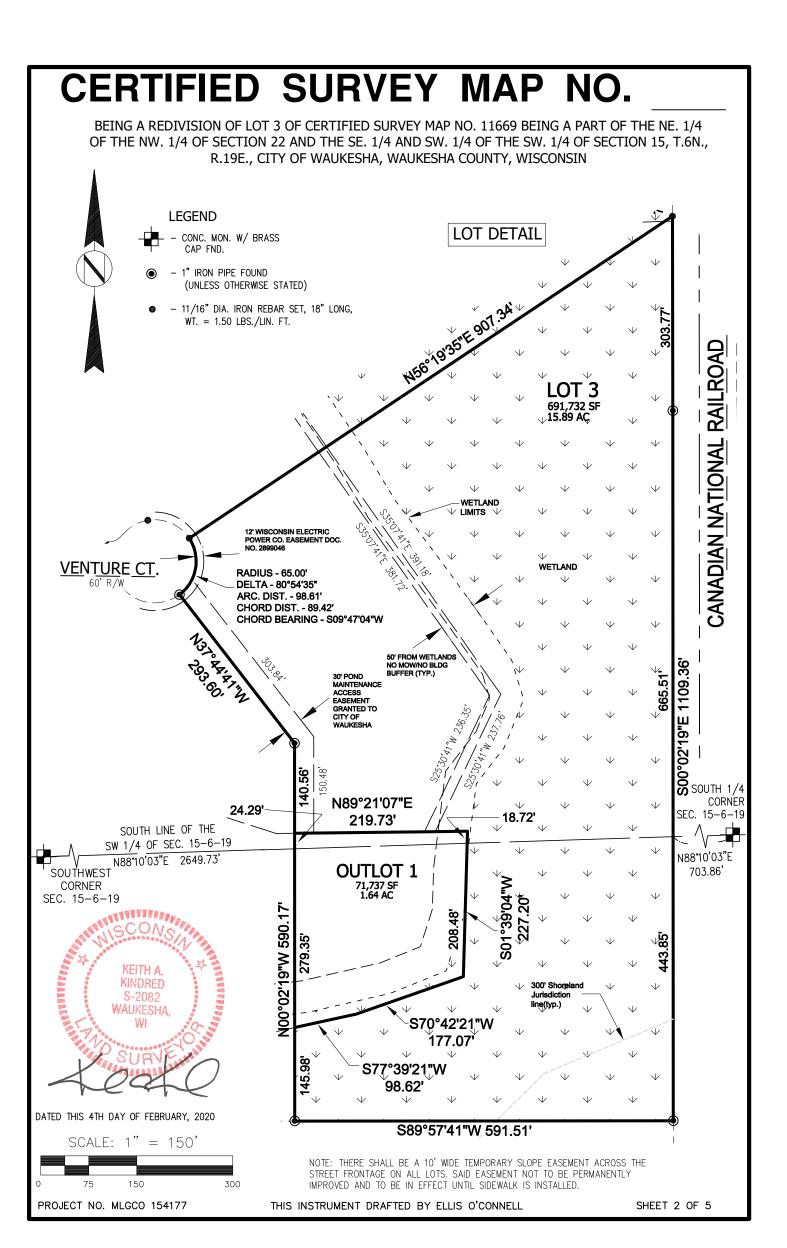

## CERTIFIED SURVEY MAP NO.

BEING A REDIVISION OF LOT 3 OF CERTIFIED SURVEY MAP NO. 11669 BEING A PART OF THE NE. 1/4 OF THE NW. 1/4 OF SECTION 22 AND THE SE. 1/4 AND SW. 1/4 OF THE SW. 1/4 OF SECTION 15, T.6N., R.19E., CITY OF WAUKESHA, WAUKESHA COUNTY, WISCONSIN

All of Lot 3, CSM No. 11669. Said lands contain 763,469 square feet (17.53 acres).

That I have made such survey, land division and map by the direction of MLG / Waukesha, LLC., Owner(s) of said lands.

That such survey is a correct representation of all the exterior boundaries of the lands surveyed and the land division thereof made.