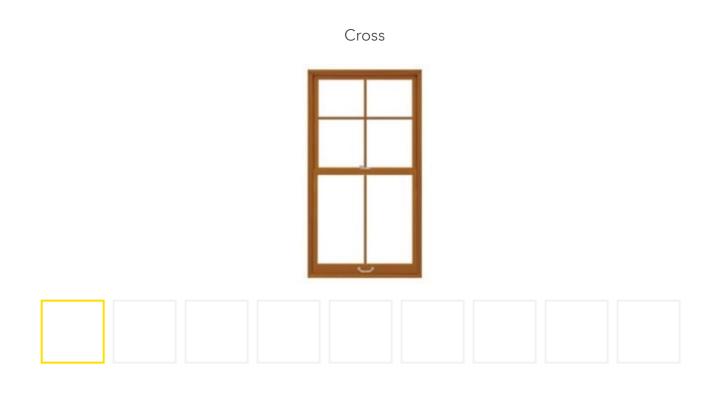

### Window Combinations

Join a window together with other windows to add character to your home's design. Additional combinations are available. See your Pella sales representative for the complete offering.