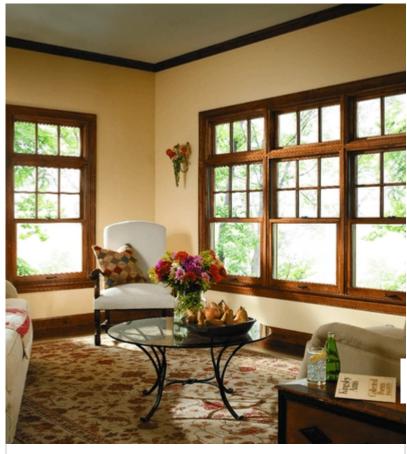

# Wood Double-Hung Window Architect Series® Traditional

(Architect Series® 850)

4.29 (Based on 526 ratings)

Design My Wood Double-Hung Window

### **Features**

- Fine furniture detailing with our most authentic look of individual windowpanes.
- Virtually unlimited shapes, sizes, grille patterns, exterior colors and more.
- Mahogany, Douglas Fir or Pine interiors.