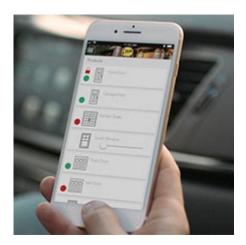

### **Integrated Security Sensors**

### Stay connected to your windows.

Preserve beauty, add comfort and enhance home security with innovative Pella Insynctive® technology.

**Built-in beauty**. Optional integrated sensors with time-tested wireless technology are built in and tucked away, out of sight, to preserve the beauty of Pella windows.

**Protect what maters most**. Monitor windows while at home or away with the Pella Insynctive App®.40

Maintain warranty. Sensors are installed during manufacturing and require no additional drilling.

<u>Learn more about Insynctive</u>.