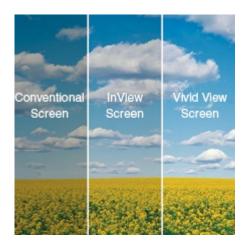

### Screens4

Window screens play an important role in your home's light, ventilation, and view. Pella's high-transparency screens are made of a finer screen fabric than conventional screens, so they allow more air and natural light to flow into your home - and your view is crisp and clear. And unlike ordinary screens they're practically invisible from the street, so they improve your home's curb appeal. Learn more about screens

- Pella Vivid View® screens truly bring the outdoors in with 29% more light and are 21% more open for improved airflow compared to conventional fiberglass screens.
- Pella InView™ screens let in 14% more light and are 8% more open for improved airflow compared to conventional fiberglass screens. 5