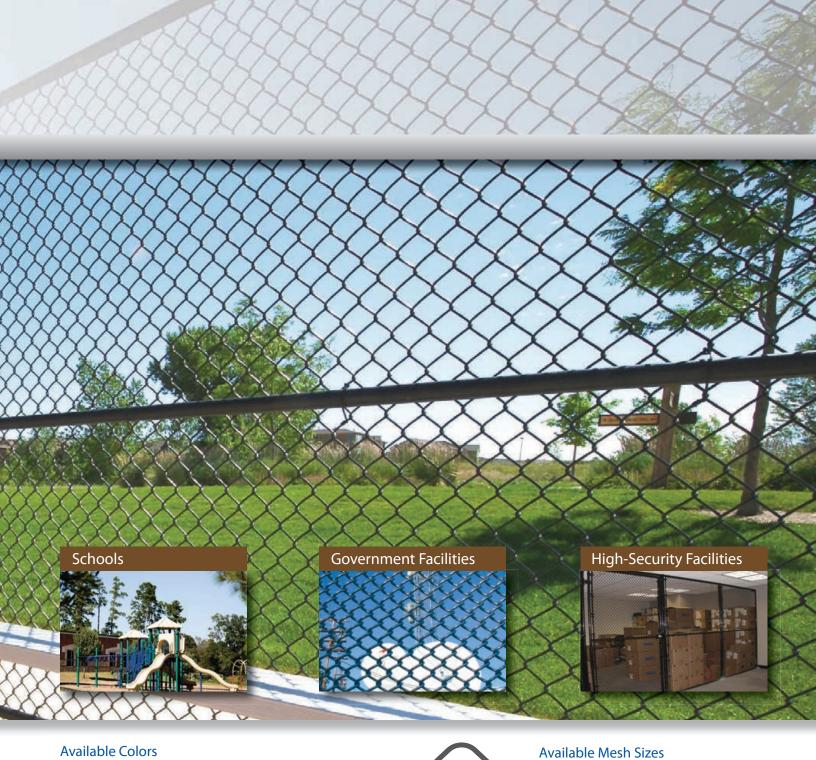

#### Features and Benefits:

- Zinc-coated steel framework is thoroughly cleaned during the pretreatment process, then color coated with a 3 mil minimum polyester layer for protection from corrosion.
- All galvanized wire has a 15 mil minimum extruded and adhered polyvinyl chloride coating for dual protection from corrosion and the elements.
- Fittings are made of galvanized steel with a 3 mil minimum of polyester coating for added protection.

#### **Available Colors**

Choose from 3 Spectra Bond<sup>®</sup> colors that will enhance any installation and blend in beautifully with any environment.

Midnight Black Forest Green

Sierra Brown

Available Wire Gauges (Finish and Core) Use the core gauge number when ordering.