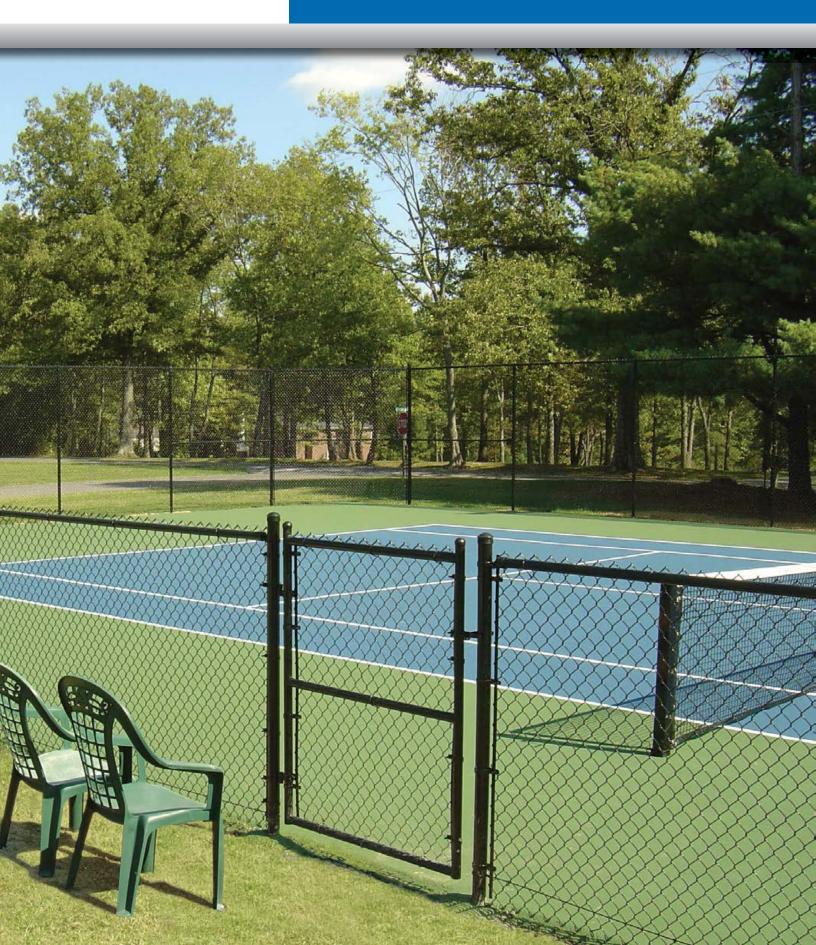

# Spectra Bond® Chain Link

### Spectra Bond<sup>®</sup> Color Chain Link... made to withstand

Spectra Bond<sup>®</sup> is a step above for Master Halco's color commercial and industrial chain link fence systems. It is extruded bonded wire, which is a better alternative to simple extruded wire. The adhesive added before the wire is extruded seals the vinyl to the wire. This ensures years of attractive and reliable performance with a better protection against nature.