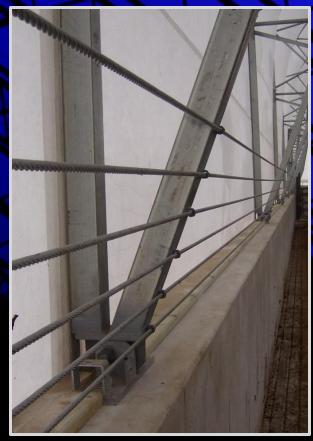

effective. Minimal lighting is needed at night.
- Our taxpayers saved \$15,000 over the next lowest alternative structure.
- The crew was great! The whole project was smooth and we never had to look back. We are very pleased.





Tim Jacobson
Director of Public Works
City of Menasha
70 ' wide x 81' long





### 40' wide x 64' long









### 72' wide x 84' long





#### Sound Familiar....

Salt continues to clump up in our wood building and I'm the guy that's out there at 2:00 am while the wind is blowing sideways, poking clumps out of my auger with a stick. Salt doesn't clump up in your building. Now we take salt out of our wood building and store it in the Structures Unlimited so it dries out.



## STRUCTURES UNLIMITEDUC







### Foundation Option- Concrete Post and Beam









## STRUCTURES UNLIMITEDUC







STRUCTURES UNLIMITED LLC

## STRUCTURES UNLIMITEDUC





## STRUCTURES UNLIMITED LC







STRUCTURES UNLIMITED LLC



Will the natural light entering the building add heat to the inside space?

Answer: There will always be a slight heat gain in any enclosed structure, but the reflective quality of DuraWeave™ fabric is tremendously advantageous against solar heat gain compared to that of a steel clad building.



A steel clad building will absorb & radiate
5 times more heat and "cut out" the
natural light that we get in a fabric
structure. We thus have a
cooler – brighter interior!





### **Heat Transfer**

DuraWeave™ has very low conductivity!
Light comes "in" but no ultra violet and
very little radiated heat.

Heat remains in longer in the winter due