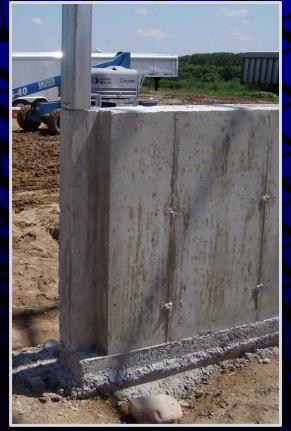

y cost effective. Minimal lighting is needed at night.
- Our taxpayers saved \$15,000 over the next lowest alternative structure.
- The crew was great! The whole project was smooth and we never had to look back. We are very pleased.





Tim Jacobson
Director of Public Works
City of Menasha
70 ' wide x 81' long





### 40' wide x 64' long









### 72' wide x 84' long





#### Sound Familiar....

Salt continues to clump up in our wood building and I'm the guy that's out there at 2:00 am while the wind is blowing sideways, poking clumps out of my auger with a stick. Salt doesn't clump up in your building. Now we take salt out of our wood building and store it in the Structures Unlimited so it dries out.



## STRUCTURES UNLIMITEDUC







### Foundation Option- Concrete Post and Beam









## STRUCTURES UNLIMITEDUC







STRUCTURES UNLIMITED LLC

## STRUCTURES UNLIMITEDUC





## STRUCTURES UNLIMITED LC







STRUCTURES UNLIMITED LLC



Will the natural light entering the building add heat to the inside space?

Answer: There will always be a slight heat gain in any enclosed structure, but the reflective quality of DuraWeave™ fabric is tremendously advantageous against solar heat gain compared to that of a steel clad building.



A steel clad building will absorb & radiate
5 times more heat and "cut out" the
natural light that we get in a fabric
structure. We thus have a
cooler – brighter interior!





### **Heat Transfer**

DuraWeave™ has very low conductivity!
Light comes "in" but no ultra violet and
very little radiated heat.

Heat remains in longer in the winte