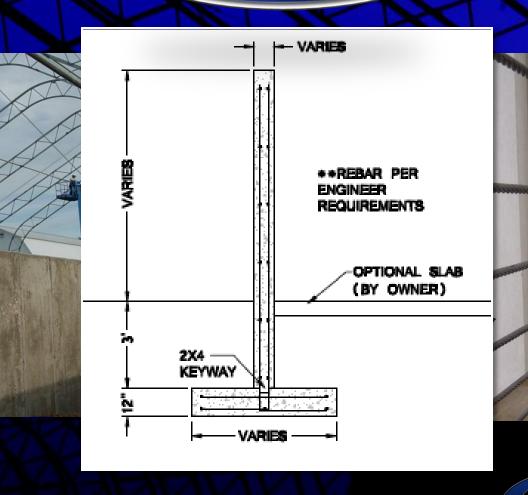

gh doors, and sidewall clearances.
  - It is also very cost effective. Minimal lighting is needed at night.
- Our taxpayers saved \$15,000 over the next lowest alternative structure.
- The crew was great! The whole project was smooth and we never had to look back. We are very pleased.





Tim Jacobson
Director of Public Works
City of Menasha
70 ' wide x 81' long





### 40' wide x 64' long









### 72' wide x 84' long





#### Sound Familiar....

Salt continues to clump up in our wood building and I'm the guy that's out there at 2:00 am while the wind is blowing sideways, poking clumps out of my auger with a stick. Salt doesn't clump up in your building. Now we take salt out of our wood building and store it in the Structures Unlimited so it dries out.



## STRUCTURES UNLIMITEDUC







### Foundation Option- Concrete Post and Beam









## STRUCTURES UNLIMITEDUC







STRUCTURES UNLIMITED LLC

## STRUCTURES UNLIMITEDUC





## STRUCTURES UNLIMITED LC







STRUCTURES UNLIMITED LLC



Will the natural light entering the building add heat to the inside space?

Answer: There will always be a slight heat gain in any enclosed structure, but the reflective quality of DuraWeave™ fabric is tremendously advantageous against solar heat gain compared to that of a steel clad building.



A steel clad building will absorb & radiate
5 times more heat and "cut out" the
natural light that we get in a fabric
structure. We thus have a
cooler – brighter interior!





### **Heat Transfer**

DuraWeave™ has very low conductivity!
Light comes "in" but no ultra violet and
very littl