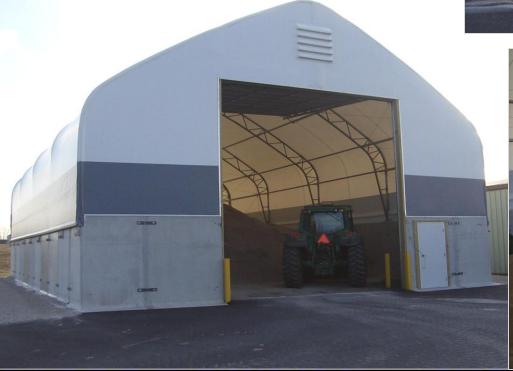

### 40' wide x 64' long

#### Sound Familiar....

Salt continues to clump up in our wood building and I'm the guy that's out there at 2:00 am while the wind is blowing sideways, poking clumps out of my auger with a stick. Salt doesn't clump up in your building. Now we take salt out of our wood building and store it in the Structures Unlimited so it dries out.