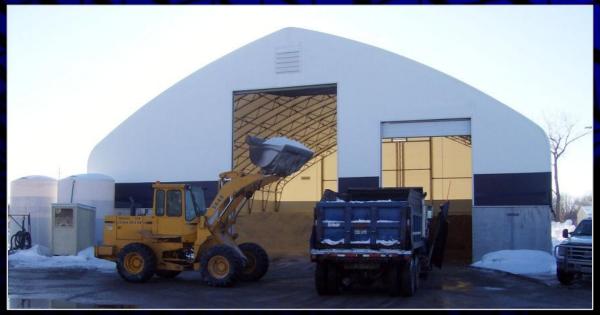

of bulk savings with our clear-span area and high ceilings.

▼ Prevent material loss and clumping from precipitation by keeping your road salt covered and dry.

√ Your Structures Unlimited building may be classified as temporary, meaning you'll pay fewer taxes.











- Design Build
- Foundation Designs
- Construction Meetings
- General Contracting
- CAD Drawings
- State Submittals
- Scheduled Maintenance



### Quotes from Tim Jacobson...

- The building is fool-proof because of the concrete design, high doors, and sidewall clearances.
  - It is also very cost effective. Minimal lighting is needed at night.
- Our taxpayers saved \$15,000 over the next lowest alternative structure.
- The crew was great! The whole project was smooth and we never had to look back. We are very pleased.





Tim Jacobson
Director of Public Works
City of Menasha
70 ' wide x 81' long





### 40' wide x 64' long









### 72' wide x 84' long





#### Sound Familiar....

Salt continues to clump up in our wood building and I'm the guy that's out there at 2:00 am while the wind is blowing sideways, poking clumps out of my auger with a stick. Salt doesn't clump up in your building. Now we take salt out of our wood building and store it in the Structures Unlimited so it dries out.



## STRUCTURES UNLIMITEDUC







### Foundation Option- Concrete Post and Beam









## STRUCTURES UNLIMITEDUC







STRUCTURES UNLIMITED LLC

## STRUCTURES UNLIMITEDUC





## STRUCTURES UNLIMITED LC







STRUCTURES UNLIMITED LLC



Will the natural light entering the building add heat to the inside space?