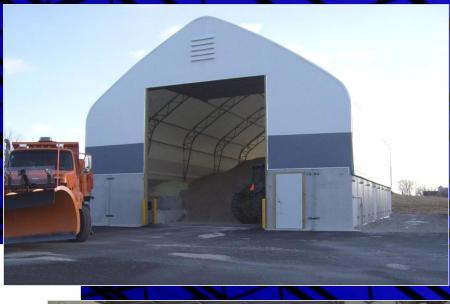

Tim Jacobson
Director of Public Works
City of Menasha
70 ' wide x 81' long

#### Sound Familiar....

Salt continues to clump up in our wood building and I'm the guy that's out there at 2:00 am while the wind is blowing sideways, poking clumps out of my auger with a stick. Salt doesn't clump up in your building. Now we take salt out of our wood building and store it in the Structures Unlimited so it dries out.