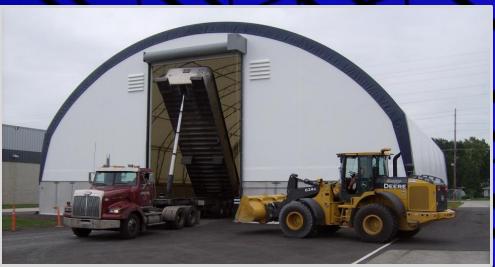

#### Sound Familiar....

Salt continues to clump up in our wood building and I'm the guy that's out there at 2:00 am while the wind is blowing sideways, poking clumps out of my auger with a stick. Salt doesn't clump up in your building. Now we take salt out of our wood building and store it in the Structures Unlimited so it dries out.