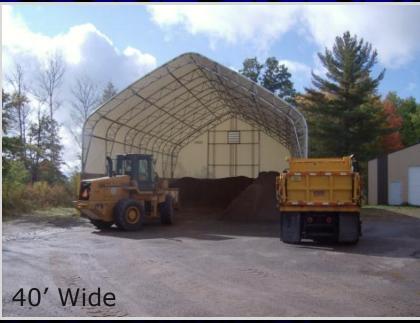

#### **Structures Unlimited, LLC**

118280 Forward St. | P.O. Box 35 | Stratford, WI 54484 Toll Free: 877-687-2453 | Phone: 715-687-2453 | Fax: 715-687-2331

www.structuresunlim.com



### **Natural Light**

















▼ Take advantage of bulk savings with our clear-span area and high ceilings.

▼ Prevent material loss and clumping from precipitation by keeping your road salt covered and dry.

√ Your Structures Unlimited building may be classified as temporary, meaning you'll pay fewer taxes.











- Design Build
- Foundation Designs
- Construction Meetings
- General Contracting
- CAD Drawings
- State Submittals
- Scheduled Maintenance



### Quotes from Tim Jacobson...

- The building is fool-proof because of the concrete design, high doors, and sidewall clearances.
  - It is also very cost effective. Minimal lighting is needed at night.
- Our taxpayers saved \$15,000 over the next lowest alternative structure.
- The crew was great! The whole project was smooth and we never had to look back. We are very pleased.





Tim Jacobson
Director of Public Works
City of Menasha
70 ' wide x 81' long





### 40' wide x 64' long









### 72' wide x 84' long





#### Sound Familiar....

Salt continues to clump up in our wood building and I'm the guy that's out there at 2:00 am while the