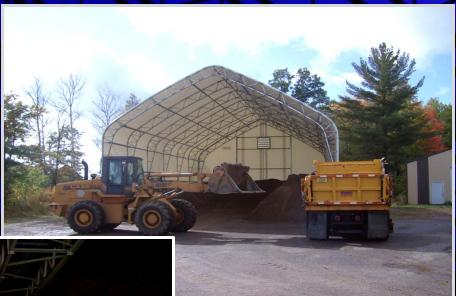

#### Sound Familiar....

Salt continues to clump up in our wood building and I'm the guy that's out there at 2:00 am while the wind is blowing sideways, poking clumps out of my auger with a stick. Salt doesn't clump up in your building. Now we take salt out of our wood building and store it in the Structures Unlimited so it dries out.