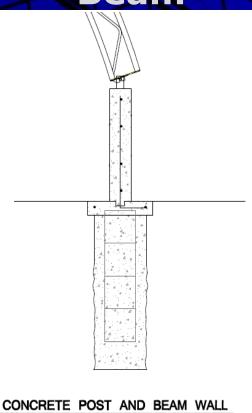

cost effective. Minimal lighting is needed at night.
- Our taxpayers saved \$15,000 over the next lowest alternative structure.
- The crew was great! The whole project was smooth and we never had to look back. We are very pleased.





Tim Jacobson
Director of Public Works
City of Menasha
70 ' wide x 81' long





### 40' wide x 64' long









### 72' wide x 84' long





#### Sound Familiar....

Salt continues to clump up in our wood building and I'm the guy that's out there at 2:00 am while the wind is blowing sideways, poking clumps out of my auger with a stick. Salt doesn't clump up in your building. Now we take salt out of our wood building and store it in the Structures Unlimited so it dries out.



## STRUCTURES UNLIMITEDUC







### Foundation Option- Concrete Post and Beam









## STRUCTURES UNLIMITEDUC







STRUCTURES UNLIMITED LLC

## STRUCTURES UNLIMITEDUC





## STRUCTURES UNLIMITED LC







STRUCTURES UNLIMITED LLC



Will the natural light entering the building add heat to the inside space?

Answer: There will always be a slight heat gain in any enclosed structure, but the reflective quality of DuraWeave™ fabric is tremendously advantageous against solar heat gain compared to that of a steel clad building.



A steel clad building will absorb & radiate
5 times more heat and "cut out" the
natural light that we get in a fabric
structure. We thus have a
cooler – brighter interior!





### **Heat Transfer**

DuraWeave™ has very low conductivity!
Light comes "in" but no ultra violet and
very little radiated heat.

Heat remains in longer in the winter