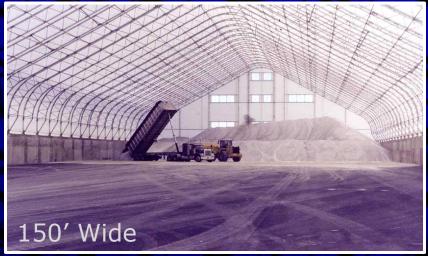

#### **Structures Unlimited, LLC**

118280 Forward St. | P.O. Box 35 | Stratford, WI 54484 Toll Free: 877-687-2453 | Phone: 715-687-2453 | Fax: 715-687-2331

www.structuresunlim.com



### **Natural Light**

















▼ Take advantage of bulk savings with our clear-span area and high ceilings.

▼ Prevent material loss and clumping from precipitation by keeping your road salt covered and dry.

√ Your Structures Unlimited building may be classified as temporary, meaning you'll pay fewer taxes.











- Design Build
- Foundation Designs
- Construction Meetings
- General Contracting
- CAD Drawings
- State Submittals
- Scheduled Maintenance



### Quotes from Tim Jacobson...

- The building is fool-proof because of the concrete design, high doors, and sidewall clearances.
  - It is also very cost effective. Minimal lighting is needed at night.
- Our taxpayers saved \$15,000 over the next lowest alternative structure.
- The crew was great! The whole project was smooth and we never had to look back. We are very pleased.





Tim Jacobson
Director of Public Works
City of Menasha
70 ' wide x 81' long





### 40' wide x 64' long









### 72' wide x 84' long





#### Sound Familiar....

Salt continues to clump up in our wood building and I'm the guy that's out there at 2:00 am while t