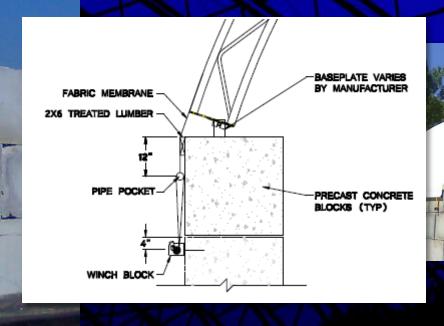

next lowest alternative structure.
- The crew was great! The whole project was smooth and we never had to look back. We are very pleased.





Tim Jacobson
Director of Public Works
City of Menasha
70 ' wide x 81' long





### 40' wide x 64' long









### 72' wide x 84' long





#### Sound Familiar....

Salt continues to clump up in our wood building and I'm the guy that's out there at 2:00 am while the wind is blowing sideways, poking clumps out of my auger with a stick. Salt doesn't clump up in your building. Now we take salt out of our wood building and store it in the Structures Unlimited so it dries out.



## STRUCTURES UNLIMITEDUC







### Foundation Option- Concrete Post and Beam









## STRUCTURES UNLIMITEDUC







STRUCTURES UNLIMITED LLC

## STRUCTURES UNLIMITEDUC





## STRUCTURES UNLIMITED LC







STRUCTURES UNLIMITED LLC



Will the natural light entering the building add heat to the inside space?

Answer: There will always be a slight heat gain in any enclosed structure, but the reflective quality of DuraWeave™ fabric is tremendously advantageous against solar heat gain compared to that of a steel clad building.



A steel clad building will absorb & radiate
5 times more heat and "cut out" the
natural light that we get in a fabric
structure. We thus have a
cooler – brighter interior!





### **Heat Transfer**

DuraWeave™ has very low conductivity!
Light comes "in" but no ultra violet and
very little radiated heat.

Heat remains in longer in the winter due to low radiation to the outside!

Little cold radiates in for the same reason!

Thus COO