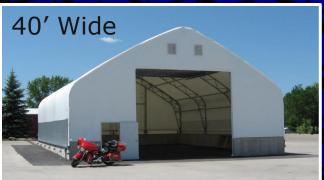

#### **Structures Unlimited, LLC**

118280 Forward St. | P.O. Box 35 | Stratford, WI 54484 Toll Free: 877-687-2453 | Phone: 715-687-2453 | Fax: 715-687-2331

www.structuresunlim.com



### **Natural Light**

















▼ Take advantage of bulk savings with our clear-span area and high ceilings.

▼ Prevent material loss and clumping from precipitation by keeping your road salt covered and dry.

√ Your Structures Unlimited building may be classified as temporary, meaning you'll pay fewer taxes.











- Design Build
- Foundation Designs
- Construction Meetings
- General Contracting
- CAD Drawings
- State Submittals
- Scheduled Maintenance



### Quotes from Tim Jacobson...

- The building is fool-proof because of the concrete design, high doors, and sidewall clearances.
  - It is also very cost effective. Minimal lighting is needed at night.
- Our taxpayers saved \$15,000 over the next lowest alternative structure.
- The crew was great! The whole project was smooth and we never had to look back. We