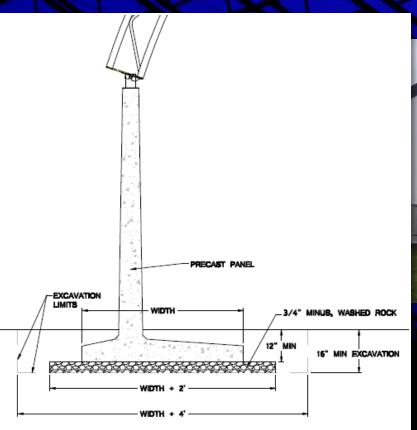

.
- The crew was great! The whole project was smooth and we never had to look back. We are very pleased.





Tim Jacobson
Director of Public Works
City of Menasha
70 ' wide x 81' long





### 40' wide x 64' long









### 72' wide x 84' long





#### Sound Familiar....

Salt continues to clump up in our wood building and I'm the guy that's out there at 2:00 am while the wind is blowing sideways, poking clumps out of my auger with a stick. Salt doesn't clump up in your building. Now we take salt out of our wood building and store it in the Structures Unlimited so it dries out.



## STRUCTURES UNLIMITEDUC







### Foundation Option- Concrete Post and Beam









## STRUCTURES UNLIMITEDUC







STRUCTURES UNLIMITED LLC

## STRUCTURES UNLIMITEDUC





## STRUCTURES UNLIMITED LC







STRUCTURES UNLIMITED LLC



Will the natural light entering the building add heat to the inside space?

Answer: There will always be a slight heat gain in any enclosed structure, but the reflective quality of DuraWeave™ fabric is tremendously advantageous against solar heat gain compared to that of a steel clad building.



A steel clad building will absorb & radiate
5 times more heat and "cut out" the
natural light that we get in a fabric
structure. We thus have a
cooler – brighter interior!





### **Heat Transfer**

DuraWeave™ has very low conductivity!
Light comes "in" but no ultra violet and
very little radiated heat.

Heat remains in longer in the winter due to low radiation to the outside!

Little cold radiates in for the same reason!

Thus COOLER in the summer and WARMER in th