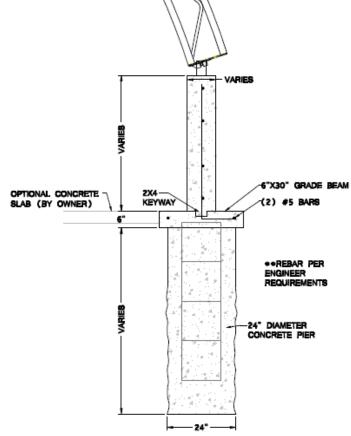

needed at night.
- Our taxpayers saved \$15,000 over the next lowest alternative structure.
- The crew was great! The whole project was smooth and we never had to look back. We are very pleased.





Tim Jacobson
Director of Public Works
City of Menasha
70 ' wide x 81' long





### 40' wide x 64' long









### 72' wide x 84' long





#### Sound Familiar....

Salt continues to clump up in our wood building and I'm the guy that's out there at 2:00 am while the wind is blowing sideways, poking clumps out of my auger with a stick. Salt doesn't clump up in your building. Now we take salt out of our wood building and store it in the Structures Unlimited so it dries out.



## STRUCTURES UNLIMITEDUC







### Foundation Option- Concrete Post and Beam









## STRUCTURES UNLIMITEDUC







STRUCTURES UNLIMITED LLC

## STRUCTURES UNLIMITEDUC





## STRUCTURES UNLIMITED LC







STRUCTURES UNLIMITED LLC



Will the natural light entering the building add heat to the inside space?

Answer: There will always be a slight heat gain in any enclosed structure, but the reflective quality of DuraWeave™ fabric is tremendously advantageous against solar heat gain compared to that of a steel clad building.



A steel clad building will absorb & radiate
5 times more heat and "cut out" the
natural light that we get in a fabric
structure. We thus have a
cooler – brighter interior!





### **Heat Transfer**

DuraWeave™ has very low conductivity!
Light comes "in" but no ultra violet and
very little radiated heat.

Heat remains in longer in the winter due to low radiation to the outside