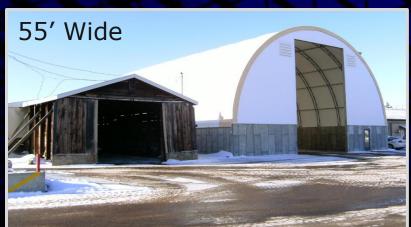

#### **Structures Unlimited, LLC**

118280 Forward St. | P.O. Box 35 | Stratford, WI 54484 Toll Free: 877-687-2453 | Phone: 715-687-2453 | Fax: 715-687-2331

www.structuresunlim.com



### **Natural Light**

















▼ Take advantage of bulk savings with our clear-span area and high ceilings.

▼ Prevent material loss and clumping from precipitation by keeping your road salt covered and dry.

√ Your Structures Unlimited building may be classified as temporary, meaning you'll pay fewer taxes.











- Design Build
- Foundation Designs
- Construction Meetings
- General Contracting
- CAD Drawings
- State Submittals
- Scheduled Maintenance



### Quotes from Tim Jacobson...

- The building is fool-proof because of the concrete design, high doors, and sidewall clearances.
  - It is also very cost effective. Minimal lighting is needed at night.
- Our taxpayers saved \$15,000 over the next lowest alternative structure.
- The crew was great! The whole project was smooth and we never had to look back. We are very pleased.





Tim Jacobson
Director of Public Works
City of Menasha
70 ' wide x 81' long





### 40' wide x 64' long









### 72' wide x 84' long





#### Sound Familiar....

Salt continues to clump up in our wood building and I'm the guy that's out there at 2:00 am w