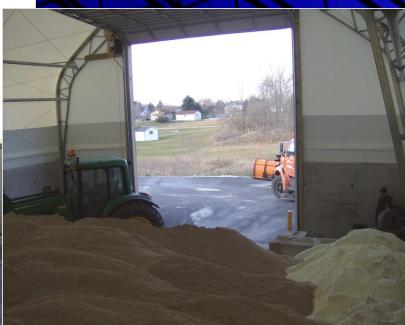

#### Sound Familiar....

Salt continues to clump up in our wood building and I'm the guy that's out there at 2:00 am while the wind is blowing sideways, poking clumps out of my auger with a stick. Salt doesn't clump up in your building. Now we take salt out of our wood building and store it in the Structures Unlimited so it dries out.