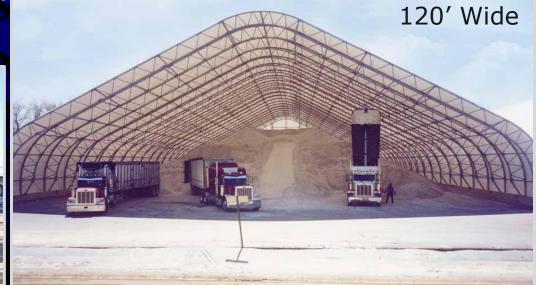

#### **Structures Unlimited, LLC**

118280 Forward St. | P.O. Box 35 | Stratford, WI 54484 Toll Free: 877-687-2453 | Phone: 715-687-2453 | Fax: 715-687-2331

www.structuresunlim.com



### **Natural Light**

















▼ Take advantage of bulk savings with our clear-span area and high ceilings.

▼ Prevent material loss and clumping from precipitation by keeping your road salt covered and dry.

√ Your Structures Unlimited building may be classified as temporary, meaning you'll pay fewer taxes.











- Design Build
- Foundation Designs
- Construction Meetings
- General Contracting
- CAD Drawings
- State Submittals
- Scheduled Maintenance



### Quotes from Tim Jacobson...

- The building is fool-proof because of the concrete design, high doors, and sidewall clearances.
  - It is also very cost effective. Minimal lighting is needed at night.
- Our taxpayers saved \$15,000 over the next lowest alternative structure.
- The crew was great! The whole project was smooth and we never had to look back. We are very pleased.





Tim Jacobson
Director of Public Works
City of Menasha
70 ' wide x 81' long





### 40' wide x 64' long









### 72' wide x 84' long





#### Sound Familiar....

Salt continues to clump up in our wood building and I'm the guy that's out there at 2:00 am whi