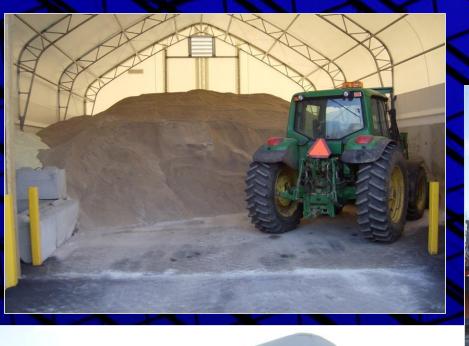

oss and clumping from precipitation by keeping your road salt covered and dry.

√ Your Structures Unlimited building may be classified as temporary, meaning you'll pay fewer taxes.











- Design Build
- Foundation Designs
- Construction Meetings
- General Contracting
- CAD Drawings
- State Submittals
- Scheduled Maintenance



### Quotes from Tim Jacobson...

- The building is fool-proof because of the concrete design, high doors, and sidewall clearances.
  - It is also very cost effective. Minimal lighting is needed at night.
- Our taxpayers saved \$15,000 over the next lowest alternative structure.
- The crew was great! The whole project was smooth and we never had to look back. We are very pleased.





Tim Jacobson
Director of Public Works
City of Menasha
70 ' wide x 81' long





### 40' wide x 64' long









### 72' wide x 84' long





#### Sound Familiar....

Salt continues to clump up in our wood building and I'm the guy that's out there at 2:00 am while the wind is blowing sideways, poking clumps out of my auger with a stick. Salt doesn't clump up in your building. Now we take salt out of our wood building and store it in the Structures Unlimited so it dries out.



## STRUCTURES UNLIMITEDUC







### Foundation Option- Concrete Post and Beam









## STRUCTURES UNLIMITEDUC







STRUCTURES UNLIMITED LLC

## STRUCTURES UNLIMITEDUC





## STRUCTURES UNLIMITED LC







STRUCTURES UNLIMITED LLC



Will the natural light entering the building add heat to the inside space?

Answer: There will always be a slight heat gain in any enclosed structure, but t