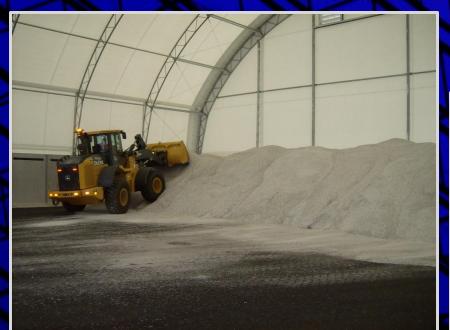

#### Sound Familiar....

Salt continues to clump up in our wood building and I'm the guy that's out there at 2:00 am while the wind is blowing sideways, poking clumps out of my auger with a stick. Salt doesn't clump up in your building. Now we take salt out of our wood building and store it in the Structures Unlimited so it dries out.