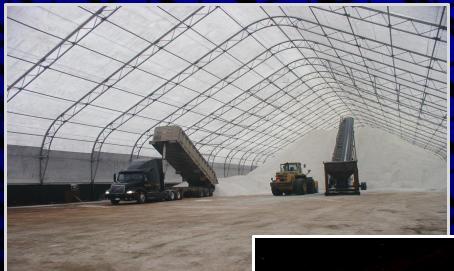

#### Sound Familiar....

Salt continues to clump up in our wood building and I'm the guy that's out there at 2:00 am while the wind is blowing sideways, poking clumps out of my auger with a stick. Salt doesn't clump up in your building. Now we take salt out of our wood building and store it in the Structures Unlimited so it dries out.