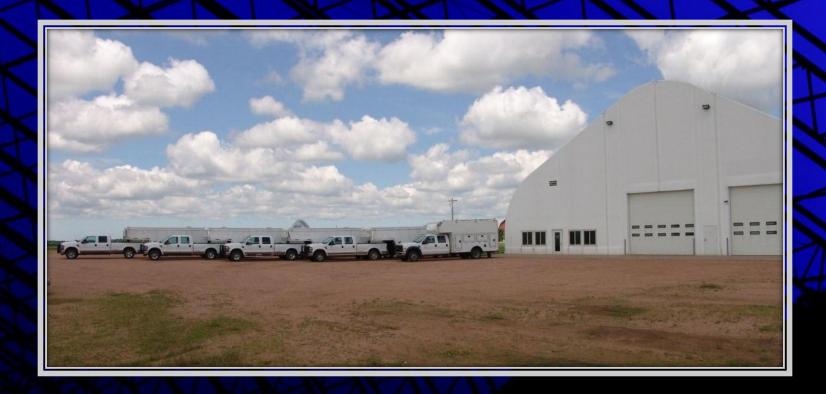

#### **Structures Unlimited, LLC**

118280 Forward St. | P.O. Box 35 | Stratford, WI 54484 Toll Free: 877-687-2453 | Phone: 715-687-2453 | Fax: 715-687-2331

www.structuresunlim.com



### **Natural Light**

















▼ Take advantage of bulk savings with our clear-span area and high ceilings.

▼ Prevent material loss and clumping from precipitation by keeping your road salt covered and dry.

√ Your Structures Unlimited building may be classified as temporary, meaning you'll pay fewer taxes.











- Design Build
- Foundation Designs
- Construction Meetings
- General Contracting
- CAD Drawings
- State Submittals
- Scheduled Maintenance



### Quotes from Tim Jacobson...

- The building is fool-proof because of the concrete design, high doors, and sidewall clearances.
  - It is