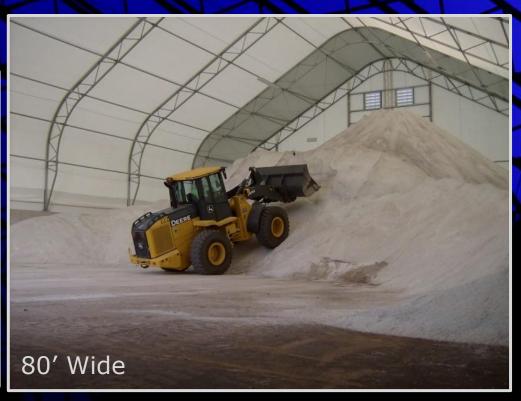

#### **Structures Unlimited, LLC**

118280 Forward St. | P.O. Box 35 | Stratford, WI 54484 Toll Free: 877-687-2453 | Phone: 715-687-2453 | Fax: 715-687-2331

www.structuresunlim.com



### **Natural Light**

















▼ Take advantage of bulk savings with our clear-span area and high ceilings.

▼ Prevent material loss and clumping from precipitation by keeping your road salt covered and dry.

√ Your Structures Unlimited building may be classified as temporary, meaning you'll pay fewer taxes.











- Design Build
- Foundation Designs
- Construction Meetings
- General Contracting
- CAD Drawings
- State Submittals
- Scheduled Maintenance



### Quotes from Tim Jacobson...

- The building is fool-proof because of the concrete design, high doors, and sidewall clearances.
  - It is also very cost effective. Minimal lighting is needed at night.
- Our taxpayers saved \$15,000 over the next lowest alternative structure.
- The crew was great! The whole project was smooth and we never had to look back. We are very pleased.





Tim Jacobson
Director of Public Works
City of Menasha
70 ' wide x 81' long





### 40' wide x 64' long









### 72' wide x 84' long





#### Sound Familiar....

Salt continues to clump up in our wood building and I'm the guy that's out there at 2:00 am while the wind is blowing sideways, poking clumps out of my auger with a stick. Salt doesn't clump up in your building. Now we take salt out of our wood