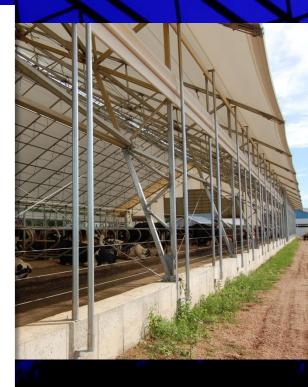

eeded at night.
- Our taxpayers saved \$15,000 over the next lowest alternative structure.
- The crew was great! The whole project was smooth and we never had to look back. We are very pleased.





Tim Jacobson
Director of Public Works
City of Menasha
70 ' wide x 81' long





### 40' wide x 64' long









### 72' wide x 84' long





#### Sound Familiar....

Salt continues to clump up in our wood building and I'm the guy that's out there at 2:00 am while the wind is blowing sideways, poking clumps out of my auger with a stick. Salt doesn't clump up in your building. Now we take salt out of our wood building and store it in the Structures Unlimited so it dries out.



## STRUCTURES UNLIMITEDUC







### Foundation Option- Concrete Post and Beam









## STRUCTURES UNLIMITEDUC







STRUCTURES UNLIMITED LLC

## STRUCTURES UNLIMITEDUC





## STRUCTURES UNLIMITED LC







STRUCTURES UNLIMITED LLC



Will the natural light entering the building add heat to the inside space?

Answer: There will always be a slight heat gain in any enclosed structure, but the reflective quality of DuraWeave™ fabric is tremendously advantageous against solar heat gain compared to that of a steel clad building.



A steel clad building will absorb & radiate
5 times more heat and "cut out" the
natural light that we get in a fabric
structure. We thus have a
cooler – brighter interior!





### **Heat Transfer**

DuraWeave™ has very low conductivity!
Light comes "in" but no ultra violet and
very little radiated heat.

Heat remains in longer in the winter due to low radiation to the outside!