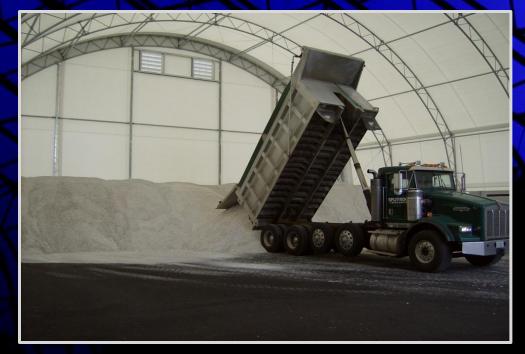

#### Sound Familiar....

Salt continues to clump up in our wood building and I'm the guy that's out there at 2:00 am while the wind is blowing sideways, poking clumps out of my auger with a stick. Salt doesn't clump up in your building. Now we take salt out of our wood building and store it in the Structures Unlimited so it dries out.