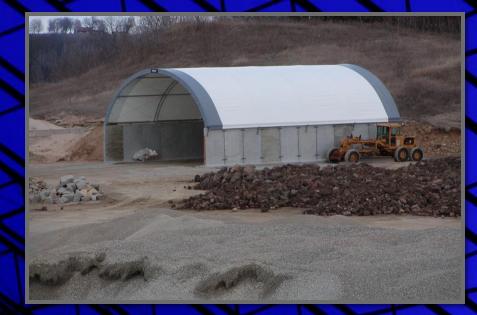

#### Sound Familiar....

Salt continues to clump up in our wood building and I'm the guy that's out there at 2:00 am while the wind is blowing sideways, poking clumps out of my auger with a stick. Salt doesn't clump up in your building. Now we take salt out of our wood building and store it in the Structures Unlimited so it dries out.