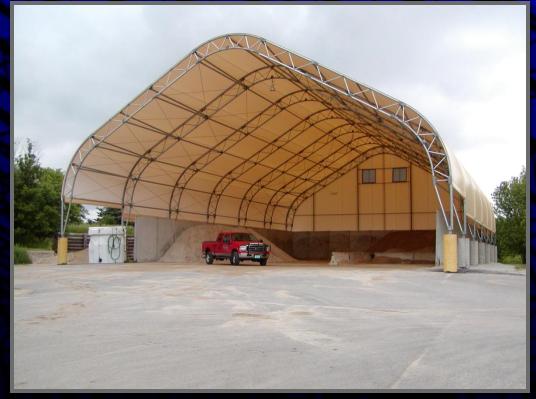

### **Natural Light**

▼ Take advantage of bulk savings with our clear-span area and high ceilings.

▼ Prevent material loss and clumping from precipitation by keeping your road salt covered and dry.

√ Your Structures Unlimited building may be classified as temporary, meaning you'll pay fewer taxes.

#### Sound Familiar....

Salt continues to clump up in our wood building and I'm the guy that's out there at 2:00 am while the wind is blowing sideways, poking clumps out of my auger with a stick. Salt doesn't clump up in your building. Now we take salt out of our wood building and store it in the Structures Unlimited so it dries out.