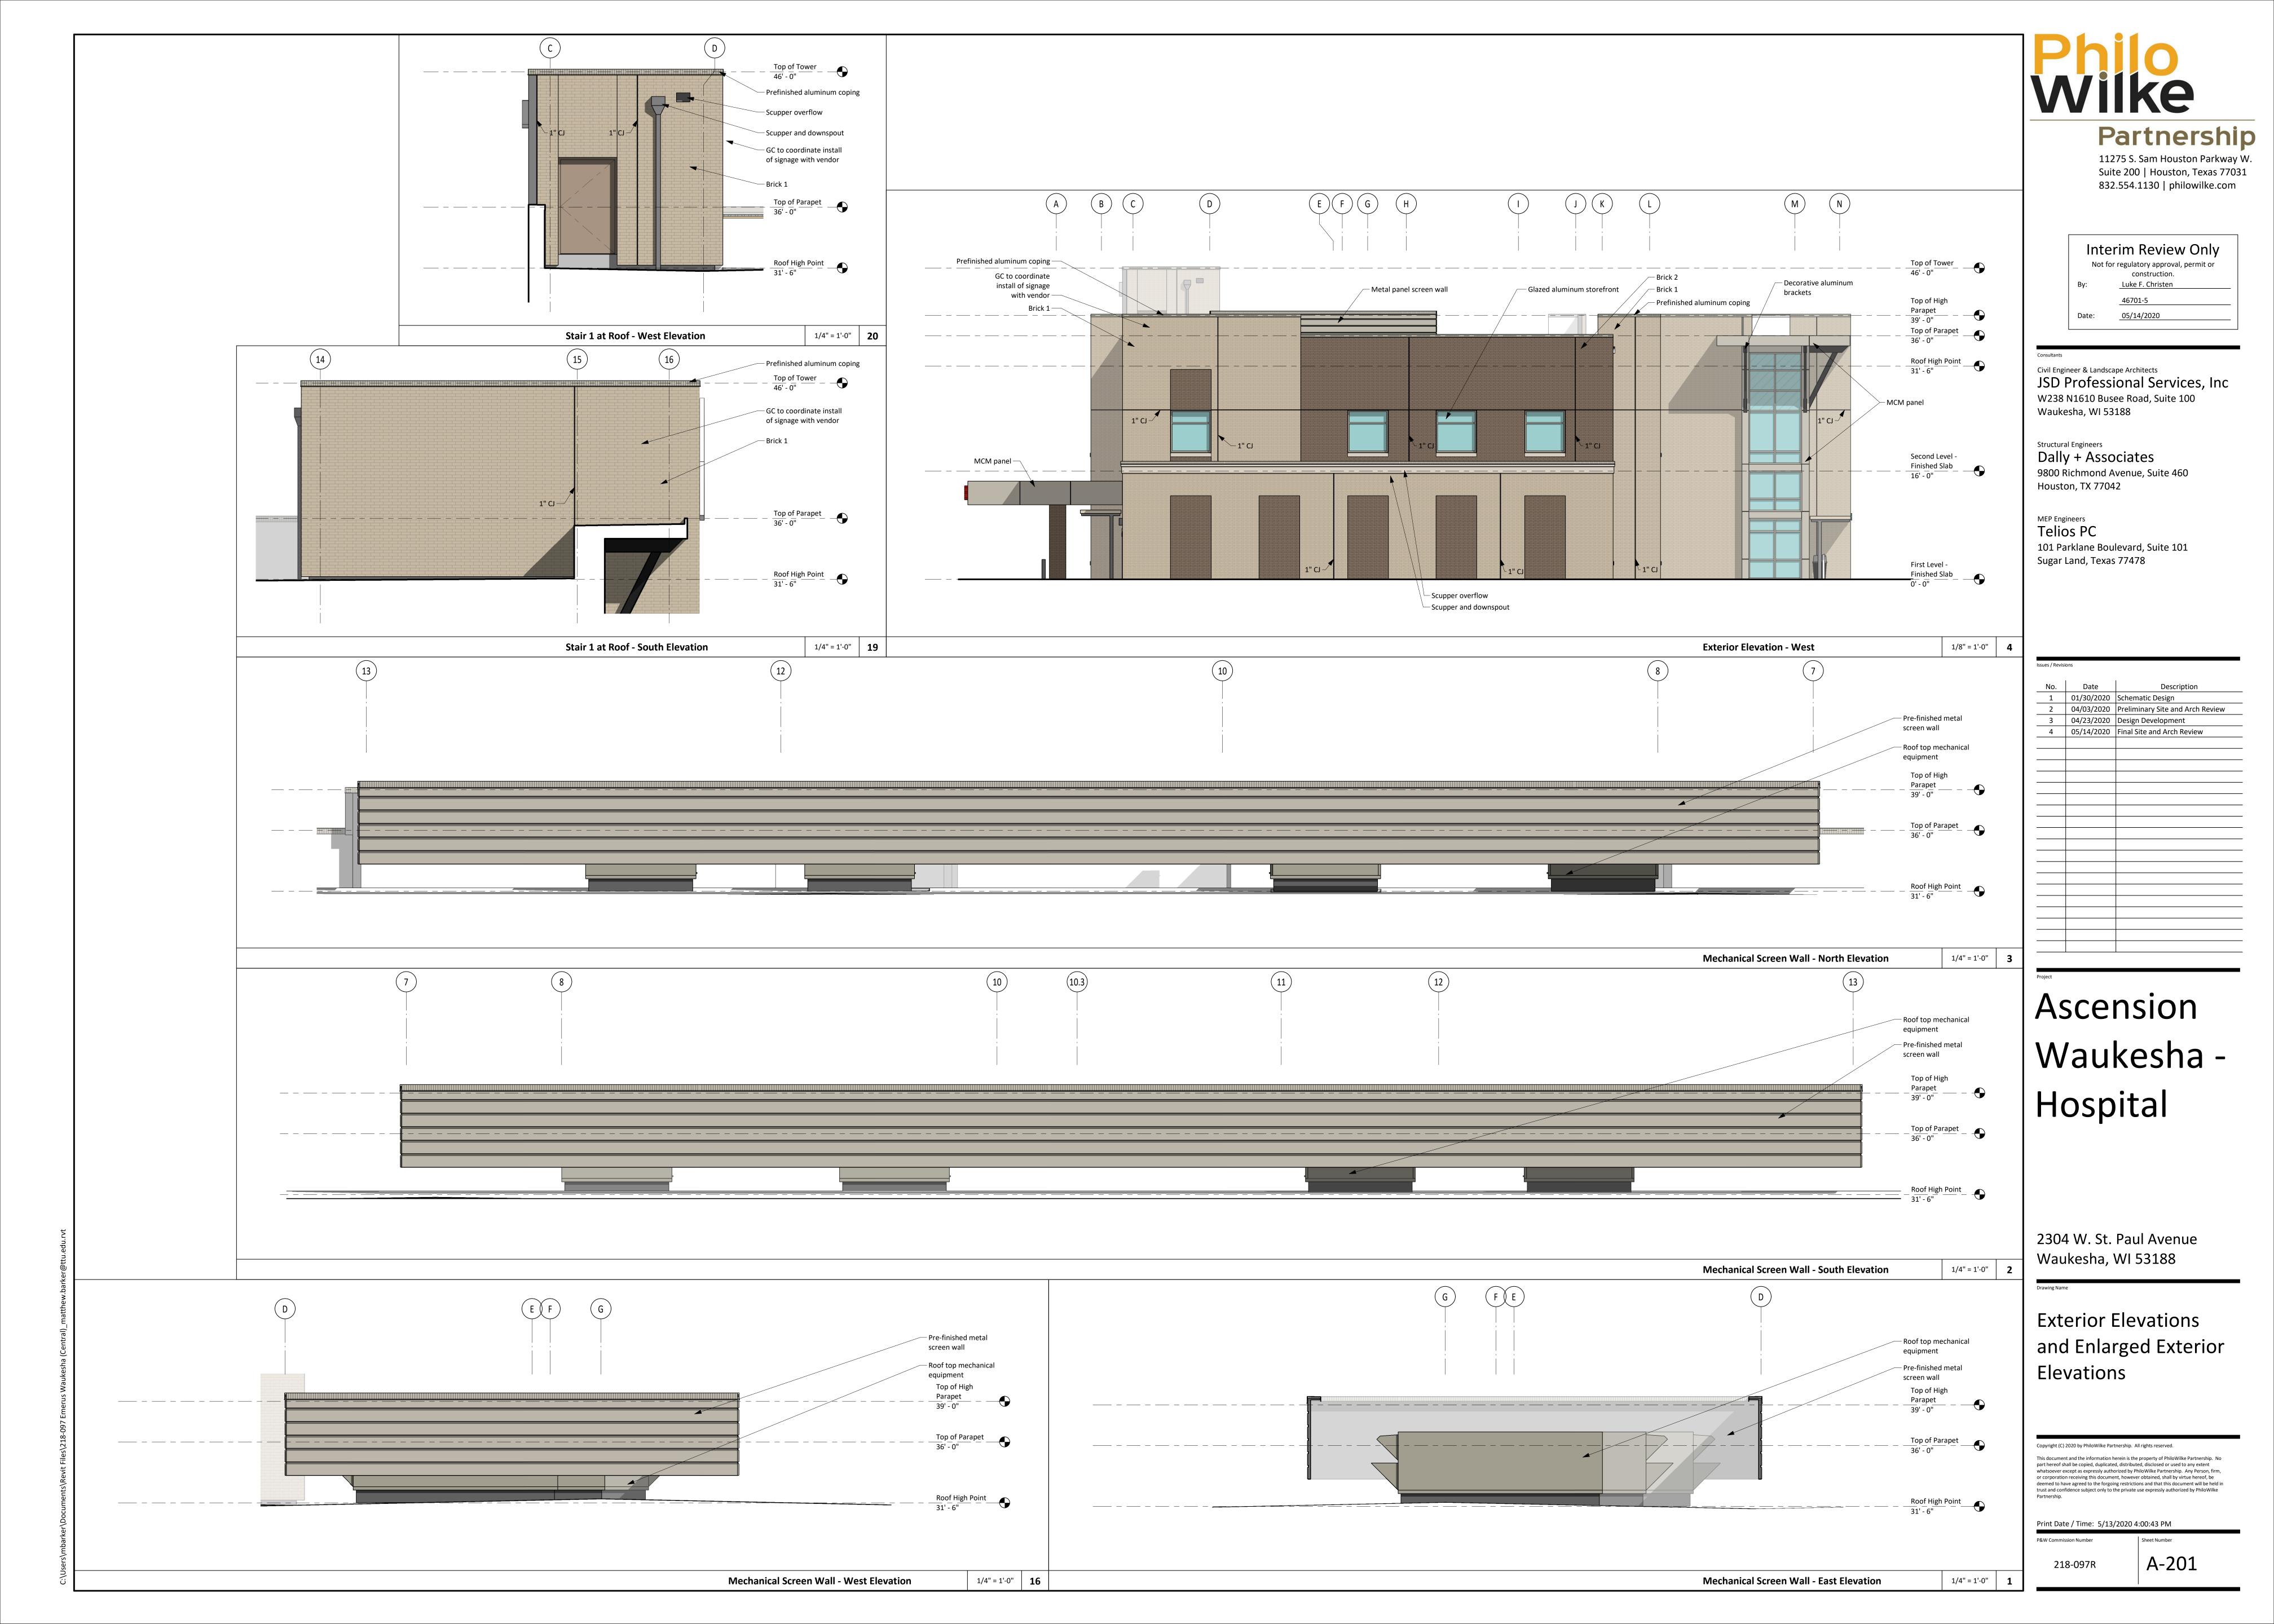

# Ascension Waukesha -Hospital

2304 W. St. Paul Avenue Waukesha, WI 53188

Enlarged Exterior Elevations