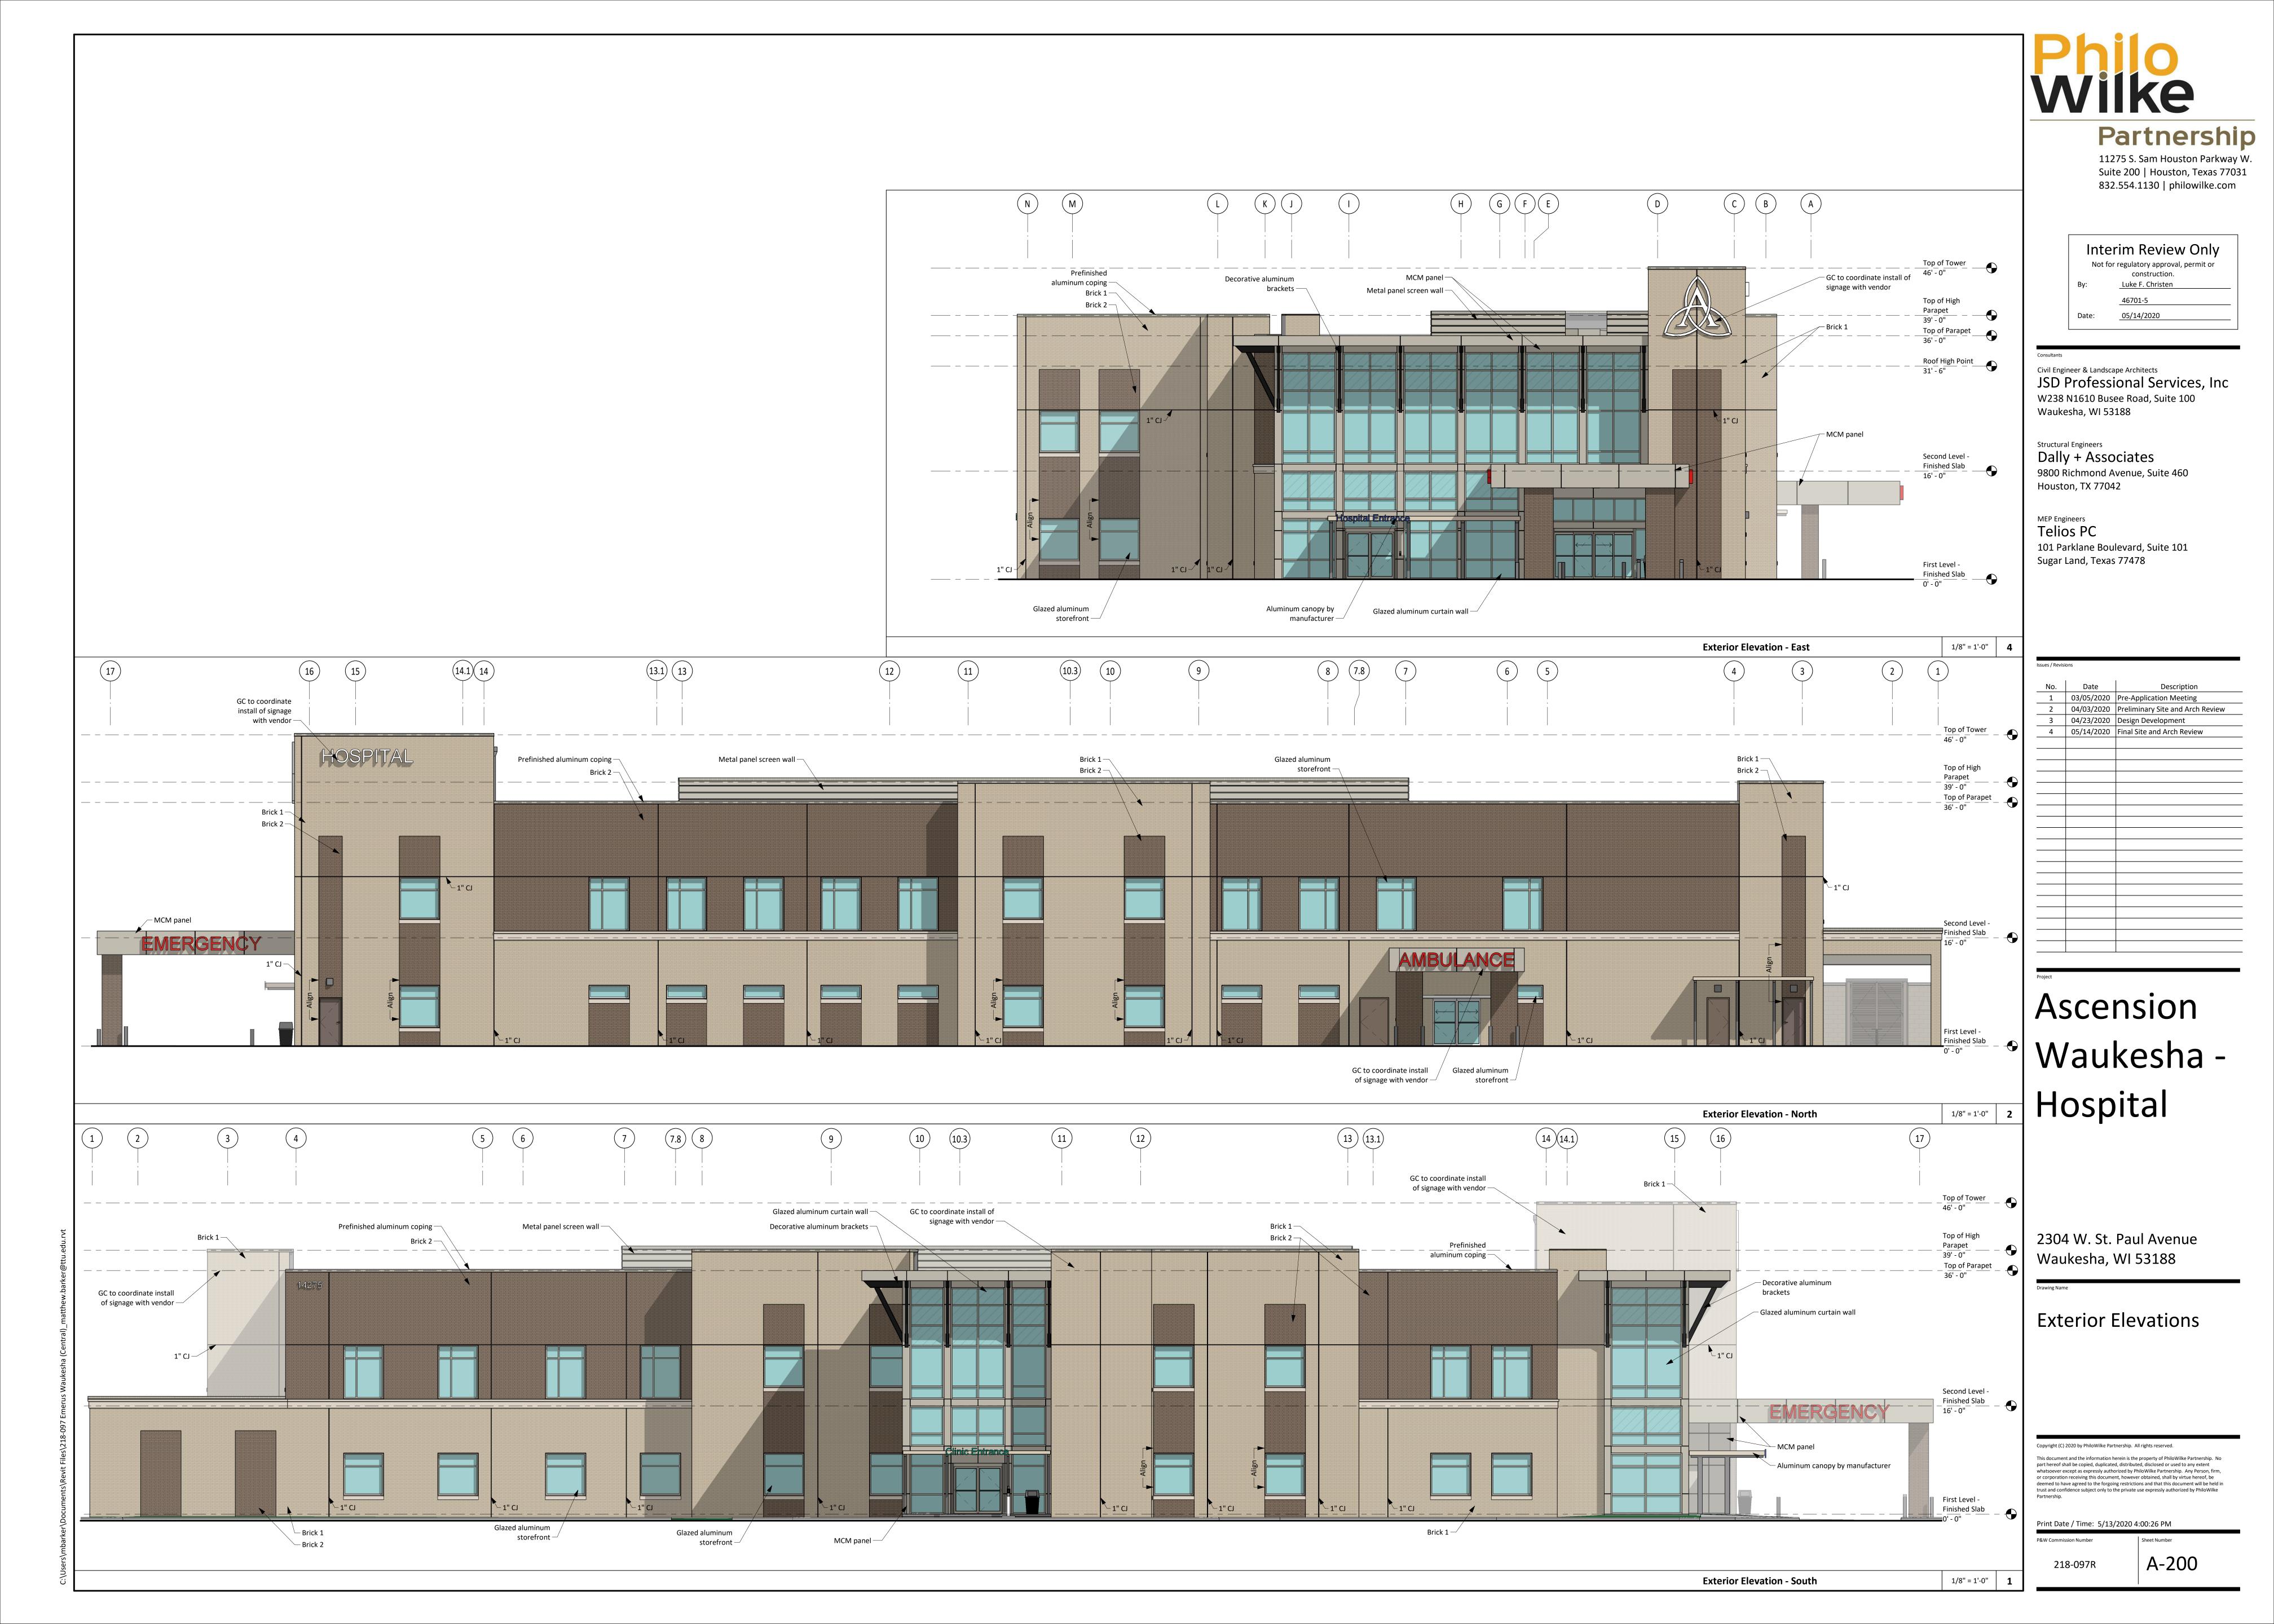

Ascension Waukesha -Hospital

2304 W. St. Paul Avenue Waukesha, WI 53188

Site Plan

Copyright (C) 2020 by PhiloWilke Partnership. All rights reserved.

This document and the information herein is the property of PhiloWilke Partnership. No part hereof shall be copied, duplicated, distributed, disclosed or used to any extent whatsoever except as expressly authorized by PhiloWilke Partnership. Any Person, firm, or corporation receiving this document, however obtained, shall by virtue hereof, be deemed to have agreed to the forgoing restrictions and that this document will be held in trust and confidence subject only to the private use expressly authorized by PhiloWilke