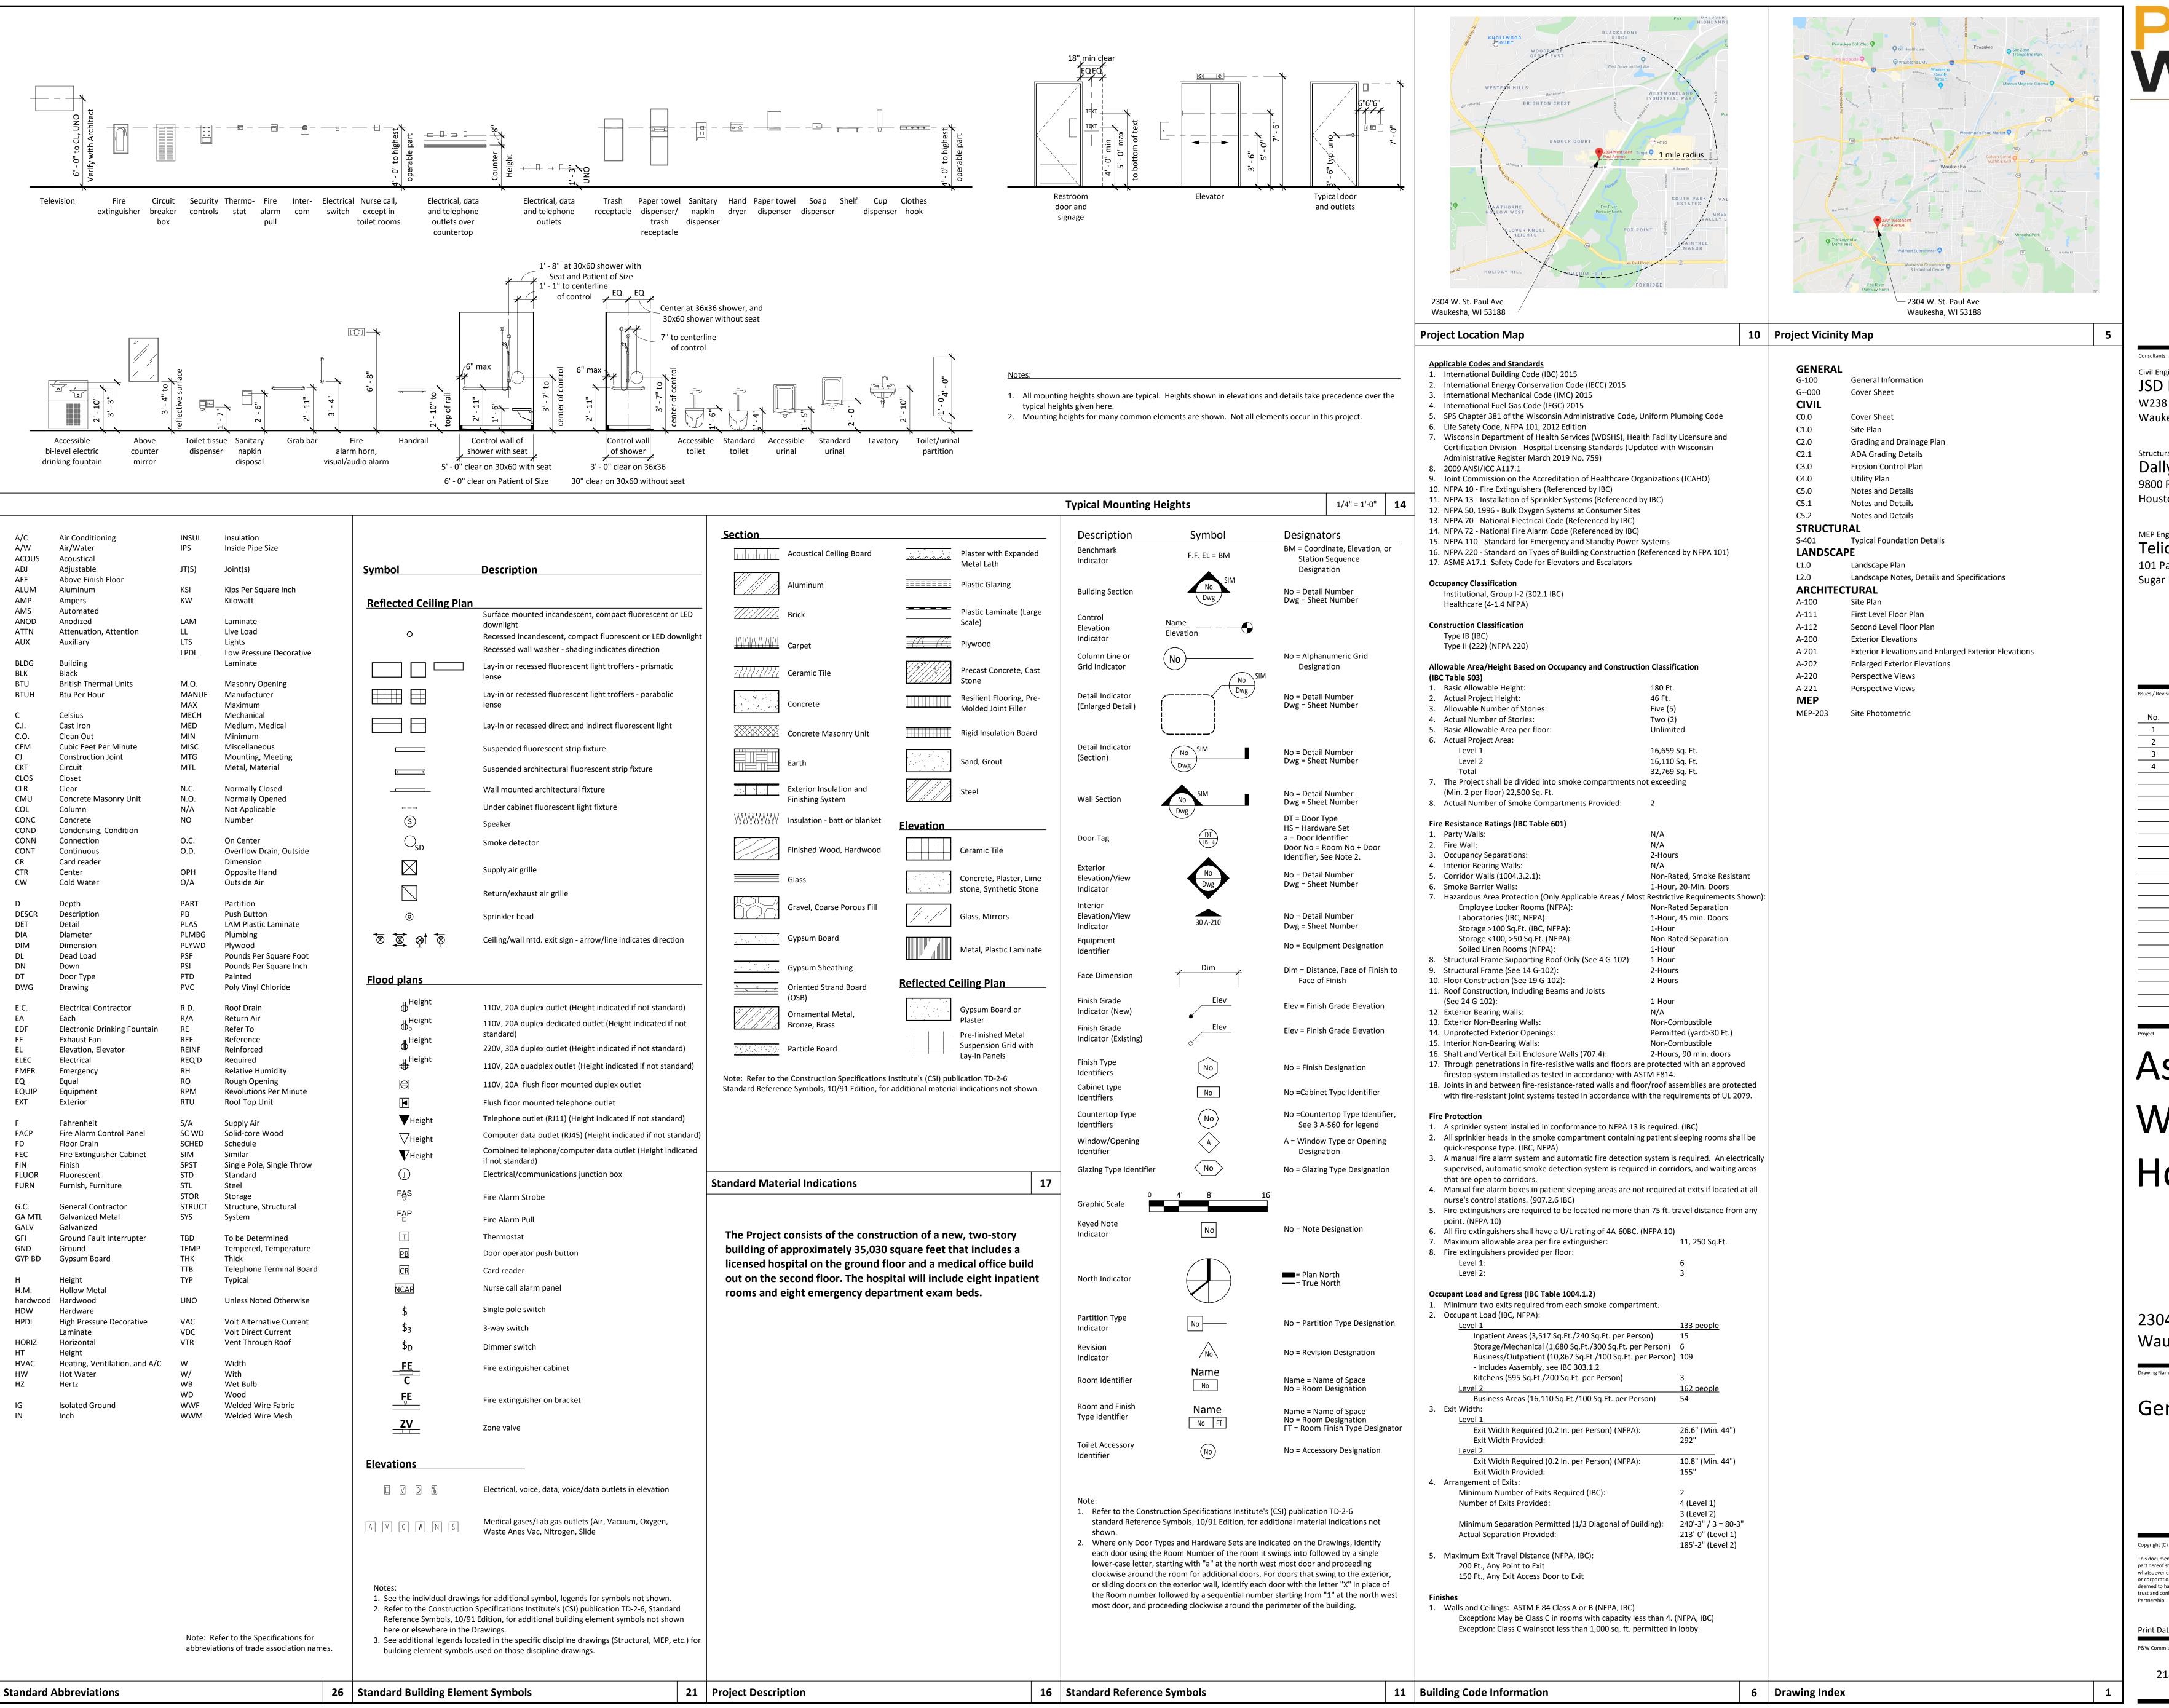

# Ascension Waukesha -Hospital

2304 W. St. Paul Avenue Waukesha, WI 53188

Civil Engineer & Landscape Architects

JSD Professional Services, Inc

W238 N1610 Busee Road, Suite 100

Waukesha, WI 53188

Structural Engineers

Dally + Associates

9800 Richmond Avenue, Suite 460

Houston, TX 77042

Telios PC

101 Parklane Boulevard, Suite 101
Sugar Land, Texas 77478

Partnership 11275 S. Sam Houston Parkway W. Suite 200 | Houston, Texas 77031

832.554.1130 | philowilke.com

Interim Review Only Not for regulatory approval, permit or construction. Luke F. Christen 05/14/2020

Civil Engineer & Landscape Architects JSD Professional Services, Inc. W238 N1610 Busee Road, Suite 100 Waukesha, WI 53188

Structural Engineers Dally + Associates

9800 Richmond Avenue, Suite 460 Houston, TX 77042

**MEP Engineers** Telios PC

101 Parklane Boulevard, Suite 101 Sugar Land, Texas 77478

Date Description 1 03/05/2020 Pre-Application Meeting 2 04/03/2020 Preliminary Site and Arch Review 3 | 04/23/2020 | Design Development 4 05/14/2020 Final Site and Arch Review

Ascension Waukesha -Hospital

2304 W. St. Paul Avenue Waukesha, WI 53188

**General Information** 

Copyright (C) 2020 by PhiloWilke Partnership. All rights reserved. This document and the information herein is the property of PhiloWilke Partnership. No part hereof shall be copied, duplicated, distributed, disclosed or used to any extent whatsoever except as expressly authorized by PhiloWilke Partnership. Any Person, firm, or corporation receiving this document, however obtained, shall by virtue hereof, be deemed to have agreed to the forgoing restrictions and that this document will be held in trust and confidence subject only to the private use expressly authorized by PhiloWilke