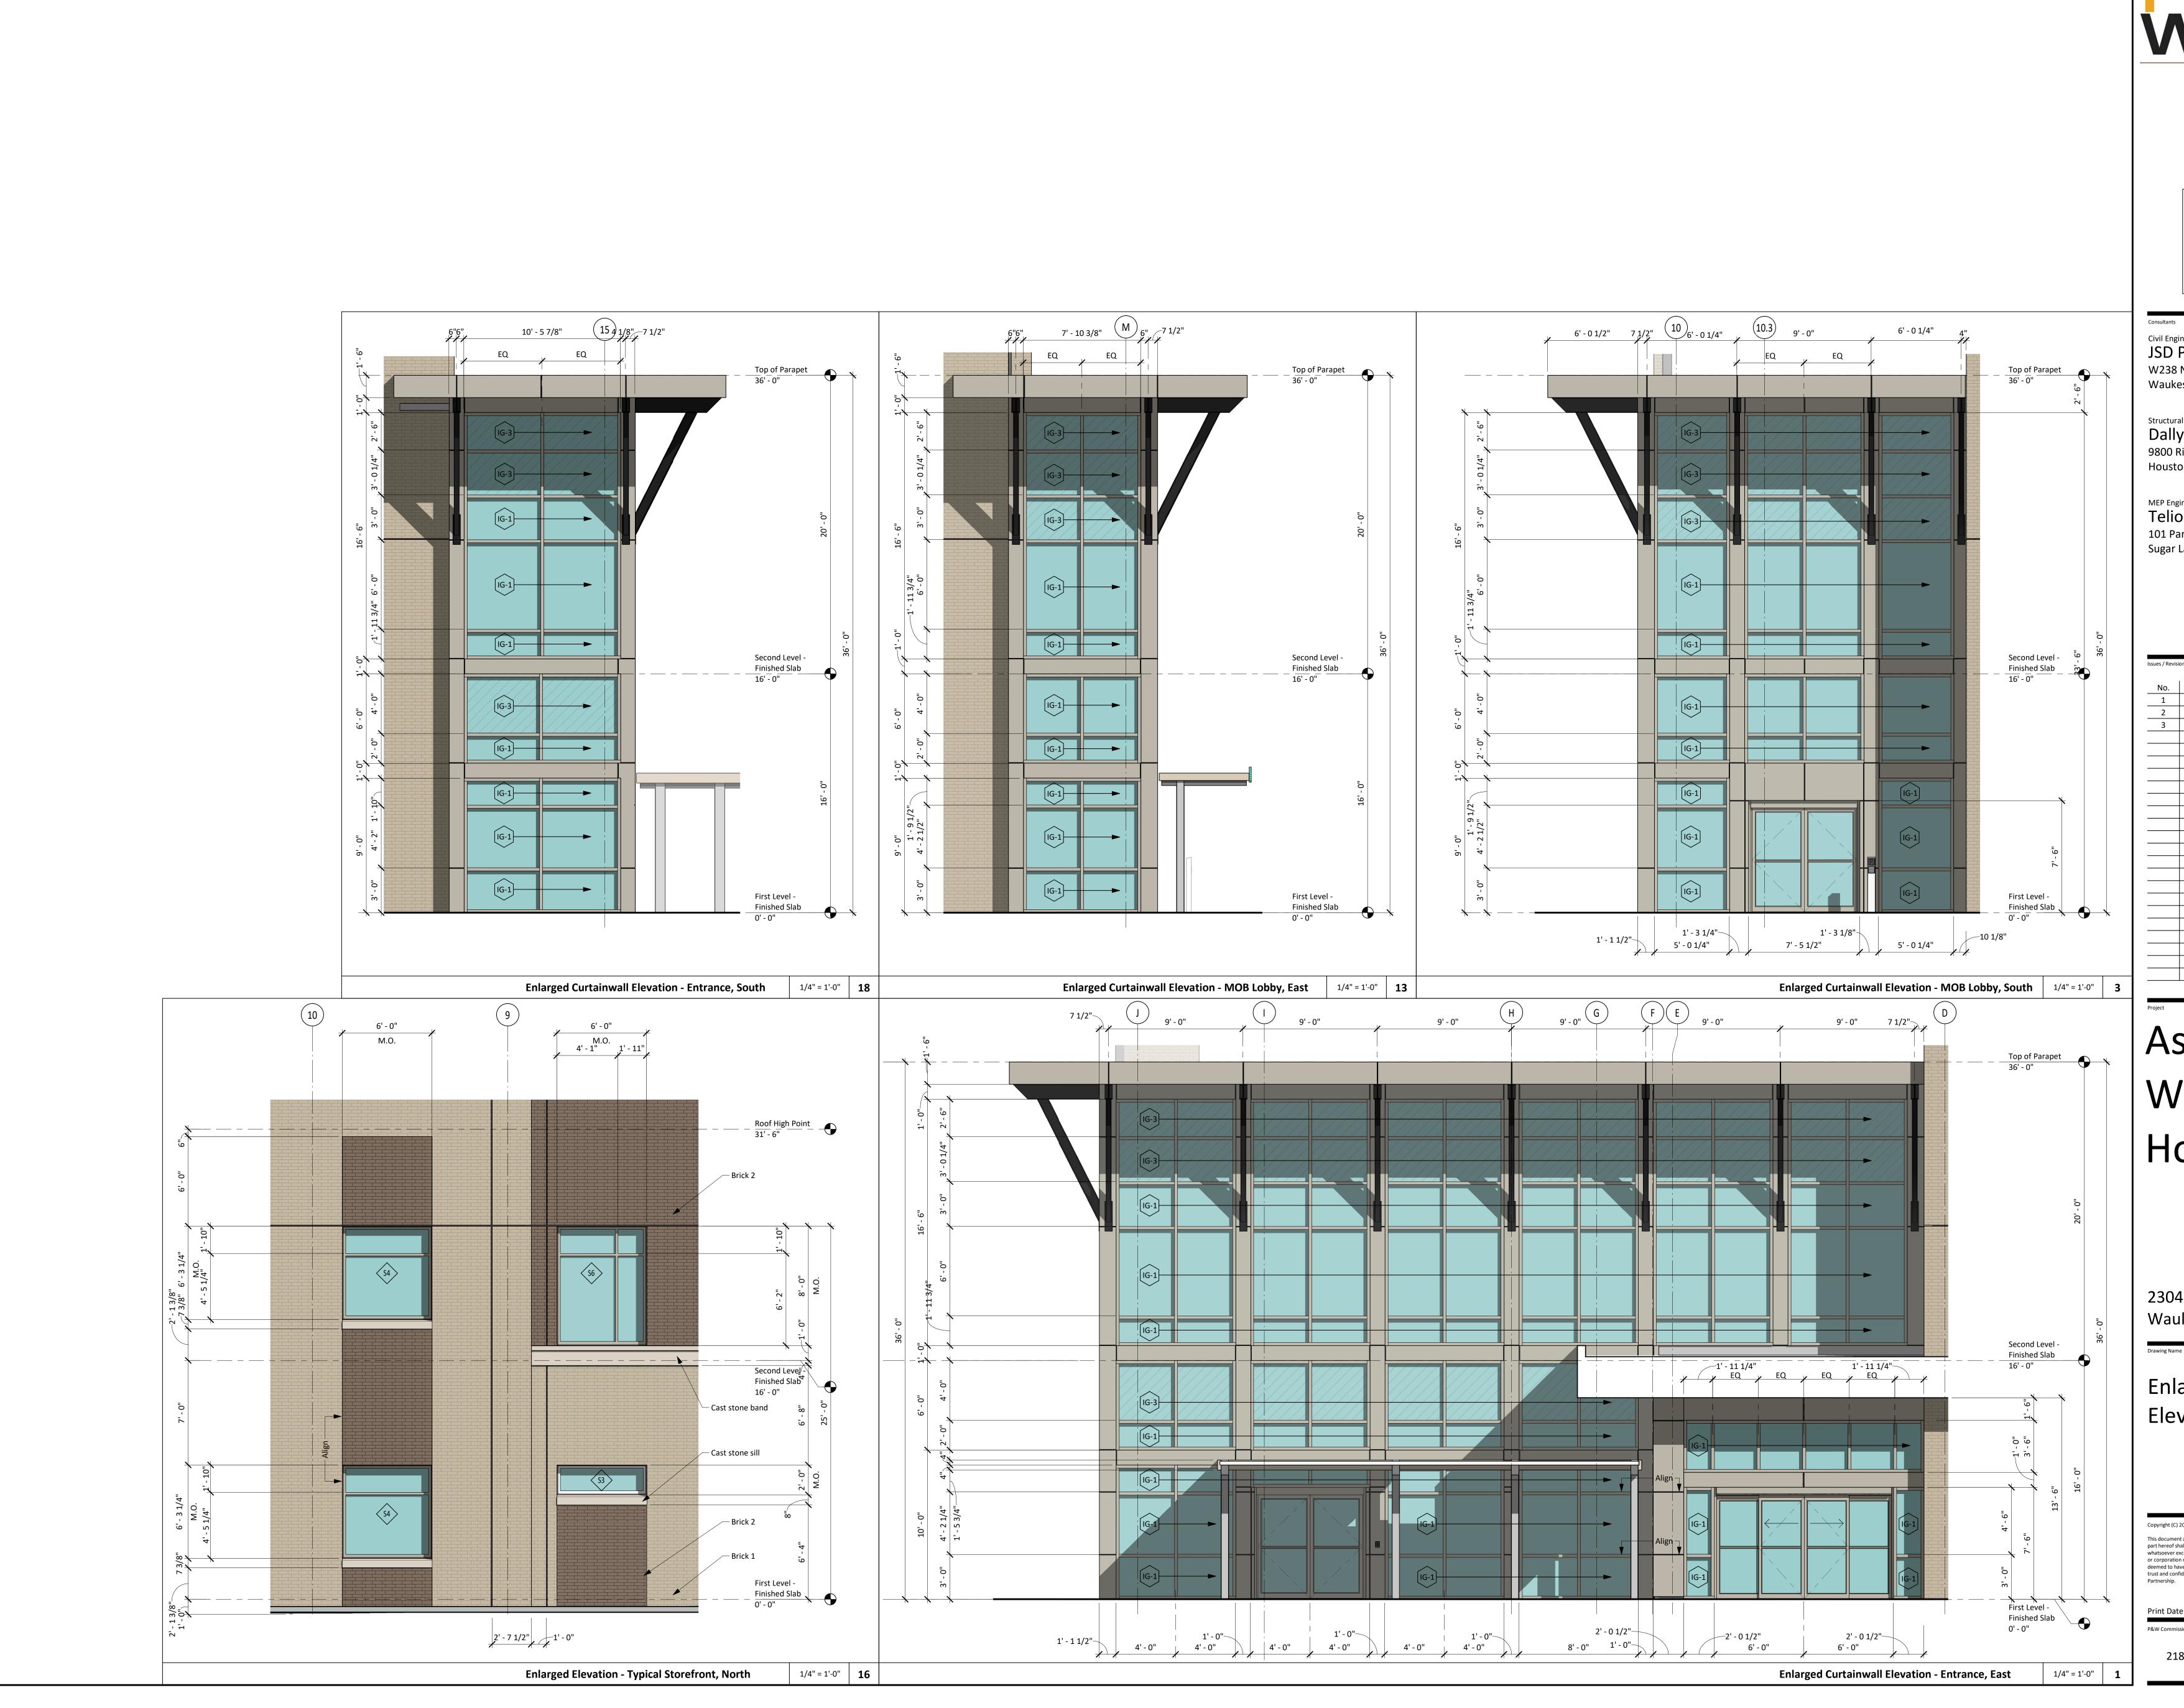

# Ascension Waukesha -Hospital

2304 W. St. Paul Avenue Waukesha, WI 53188

Enlarged Exterior Elevations

#### Copyright (C) 2020 by PhiloWilke Partnership. All rights reserved.

This document and the information herein is the property of PhiloWilke Partnership. No part hereof shall be copied, duplicated, distributed, disclosed or used to any extent whatsoever except as expressly authorized by PhiloWilke Partnership. Any Person, firm, or corporation receiving this document, however obtained, shall by virtue hereof, be deemed to have agreed to the forgoing restrictions and that this document will be held in trust and confidence subject only to the private use expressly authorized by PhiloWilke

#### Print Date / Time: 5/13/2020 4:00:52 PM

P&W Commission Number 218-097R

A-202

**Northwest Perspective** 

Partnership 11275 S. Sam Houston Parkway W. Suite 200 | Houston, Texas 77031 832.554.1130 | philowilke.com