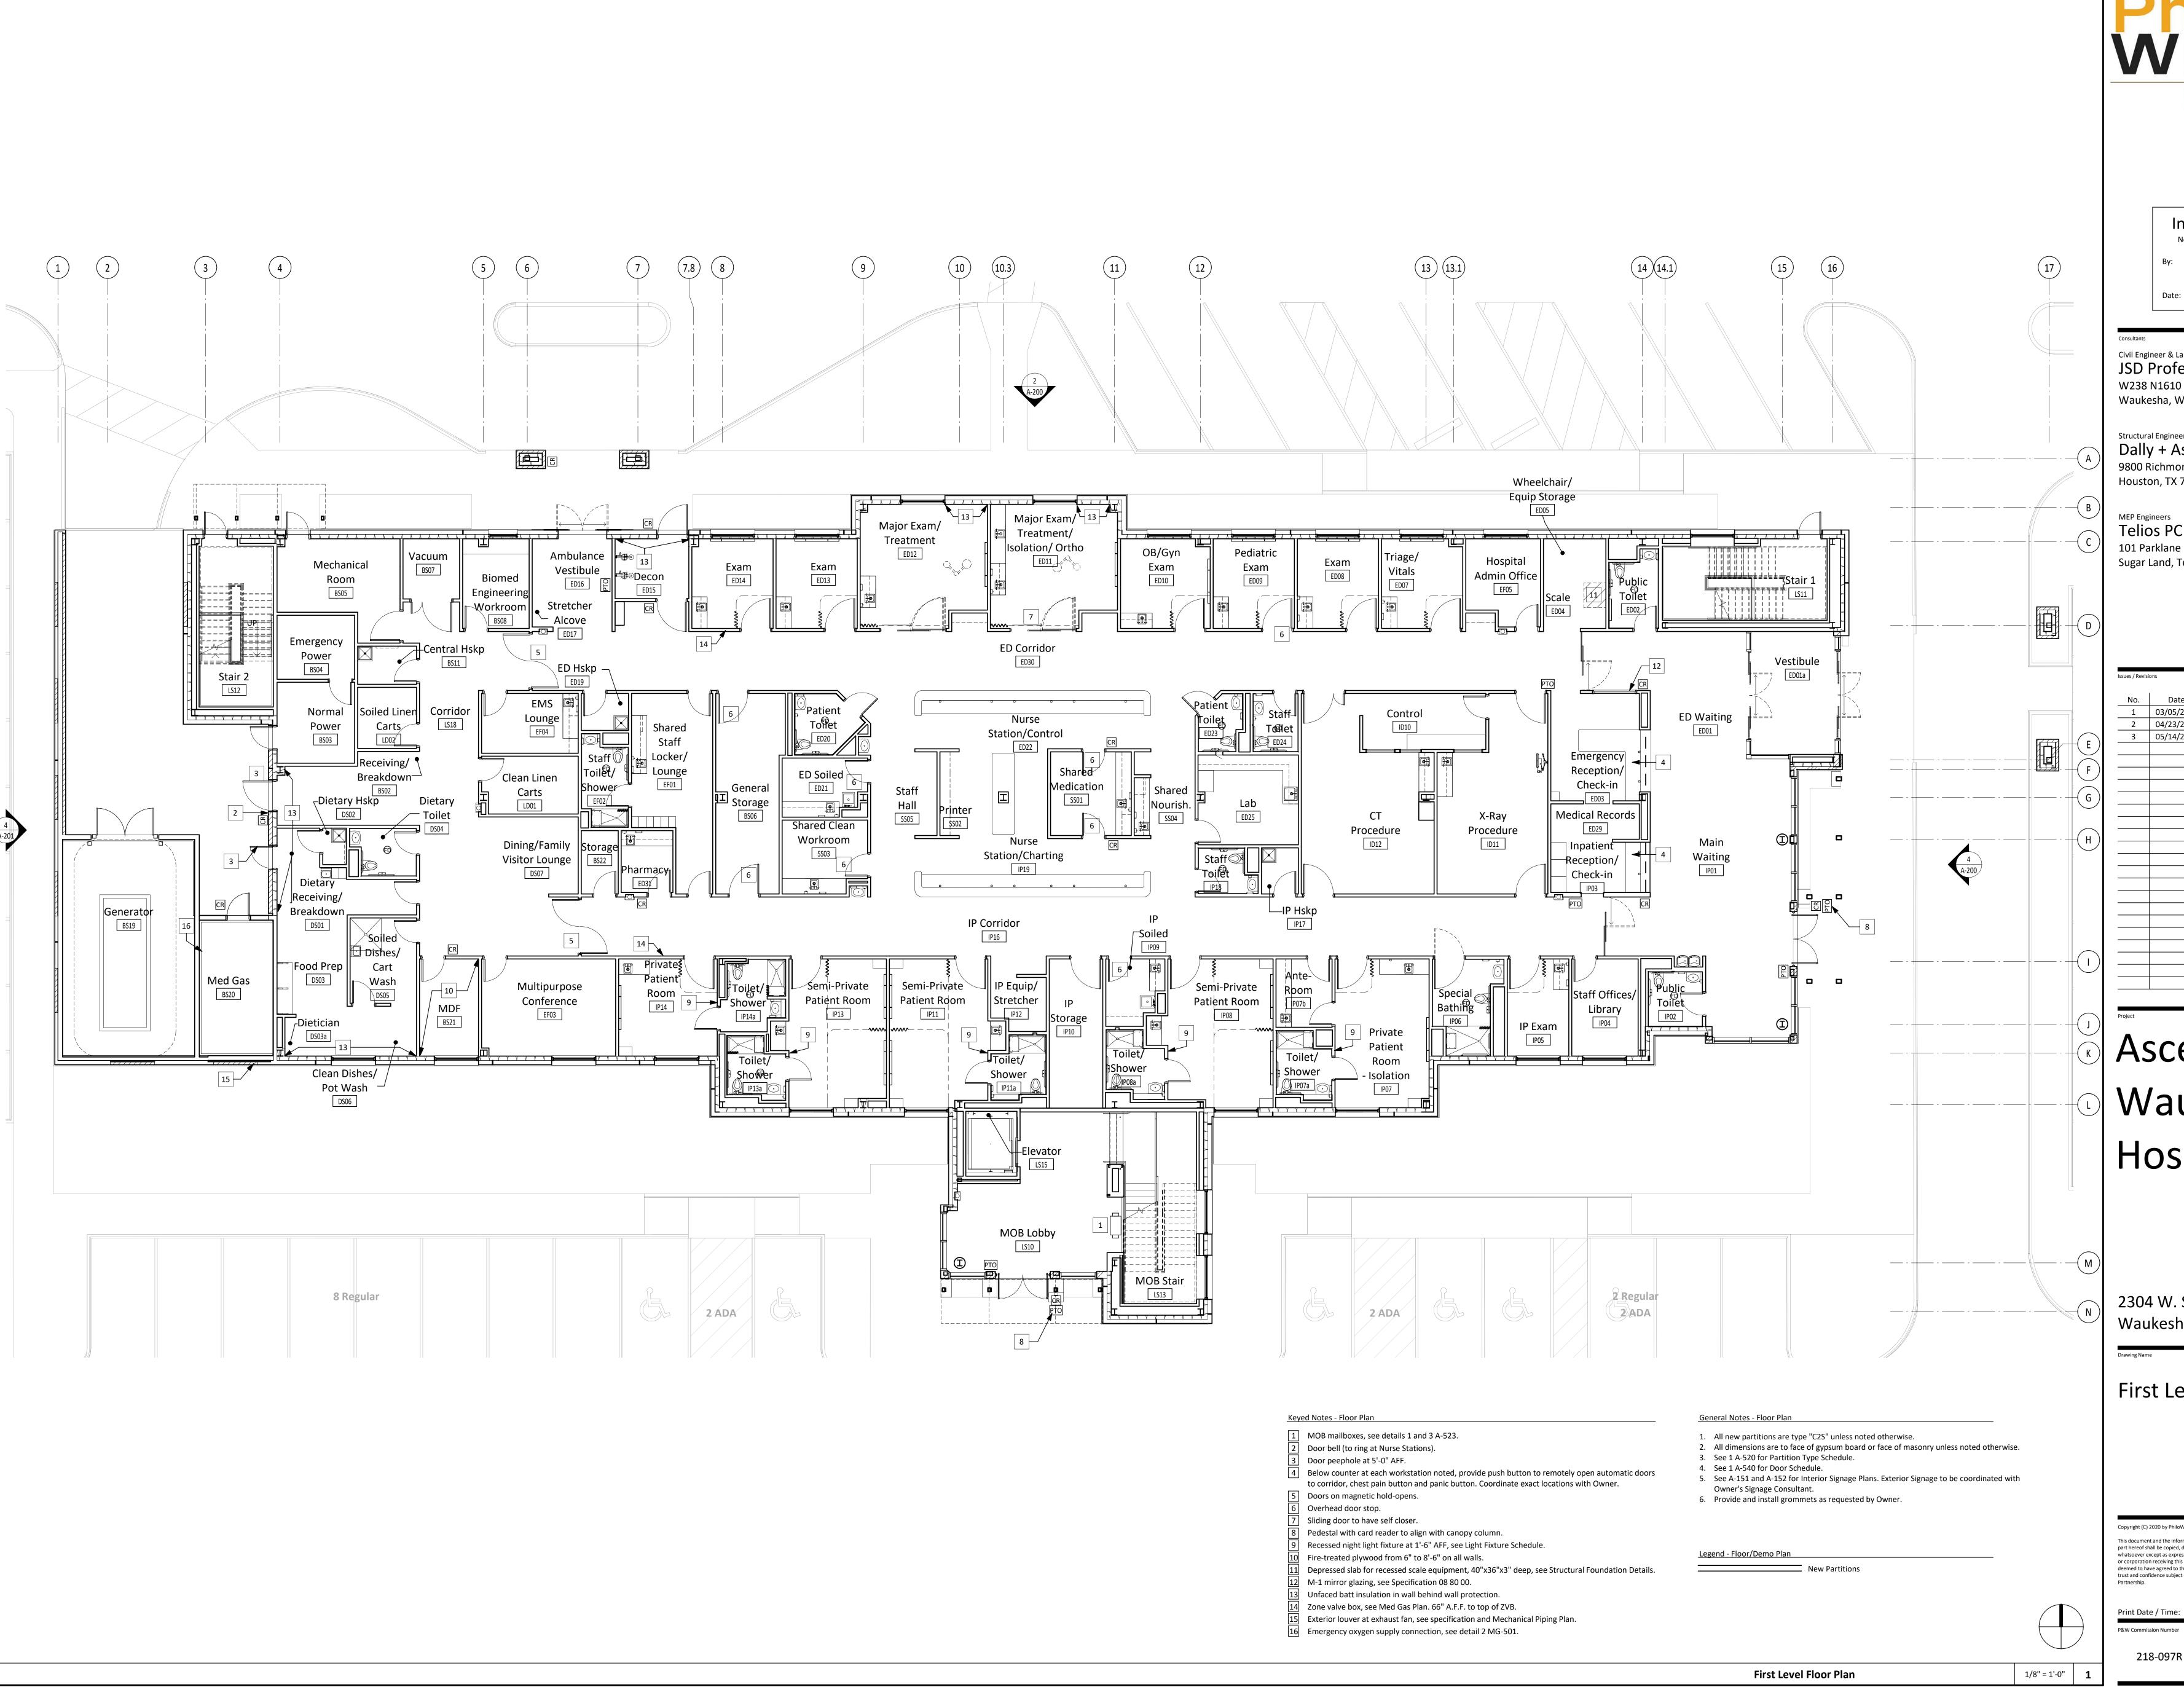

# Ascension Waukesha -Hospital

2304 W. St. Paul Avenue Waukesha, WI 53188

First Level Floor Plan