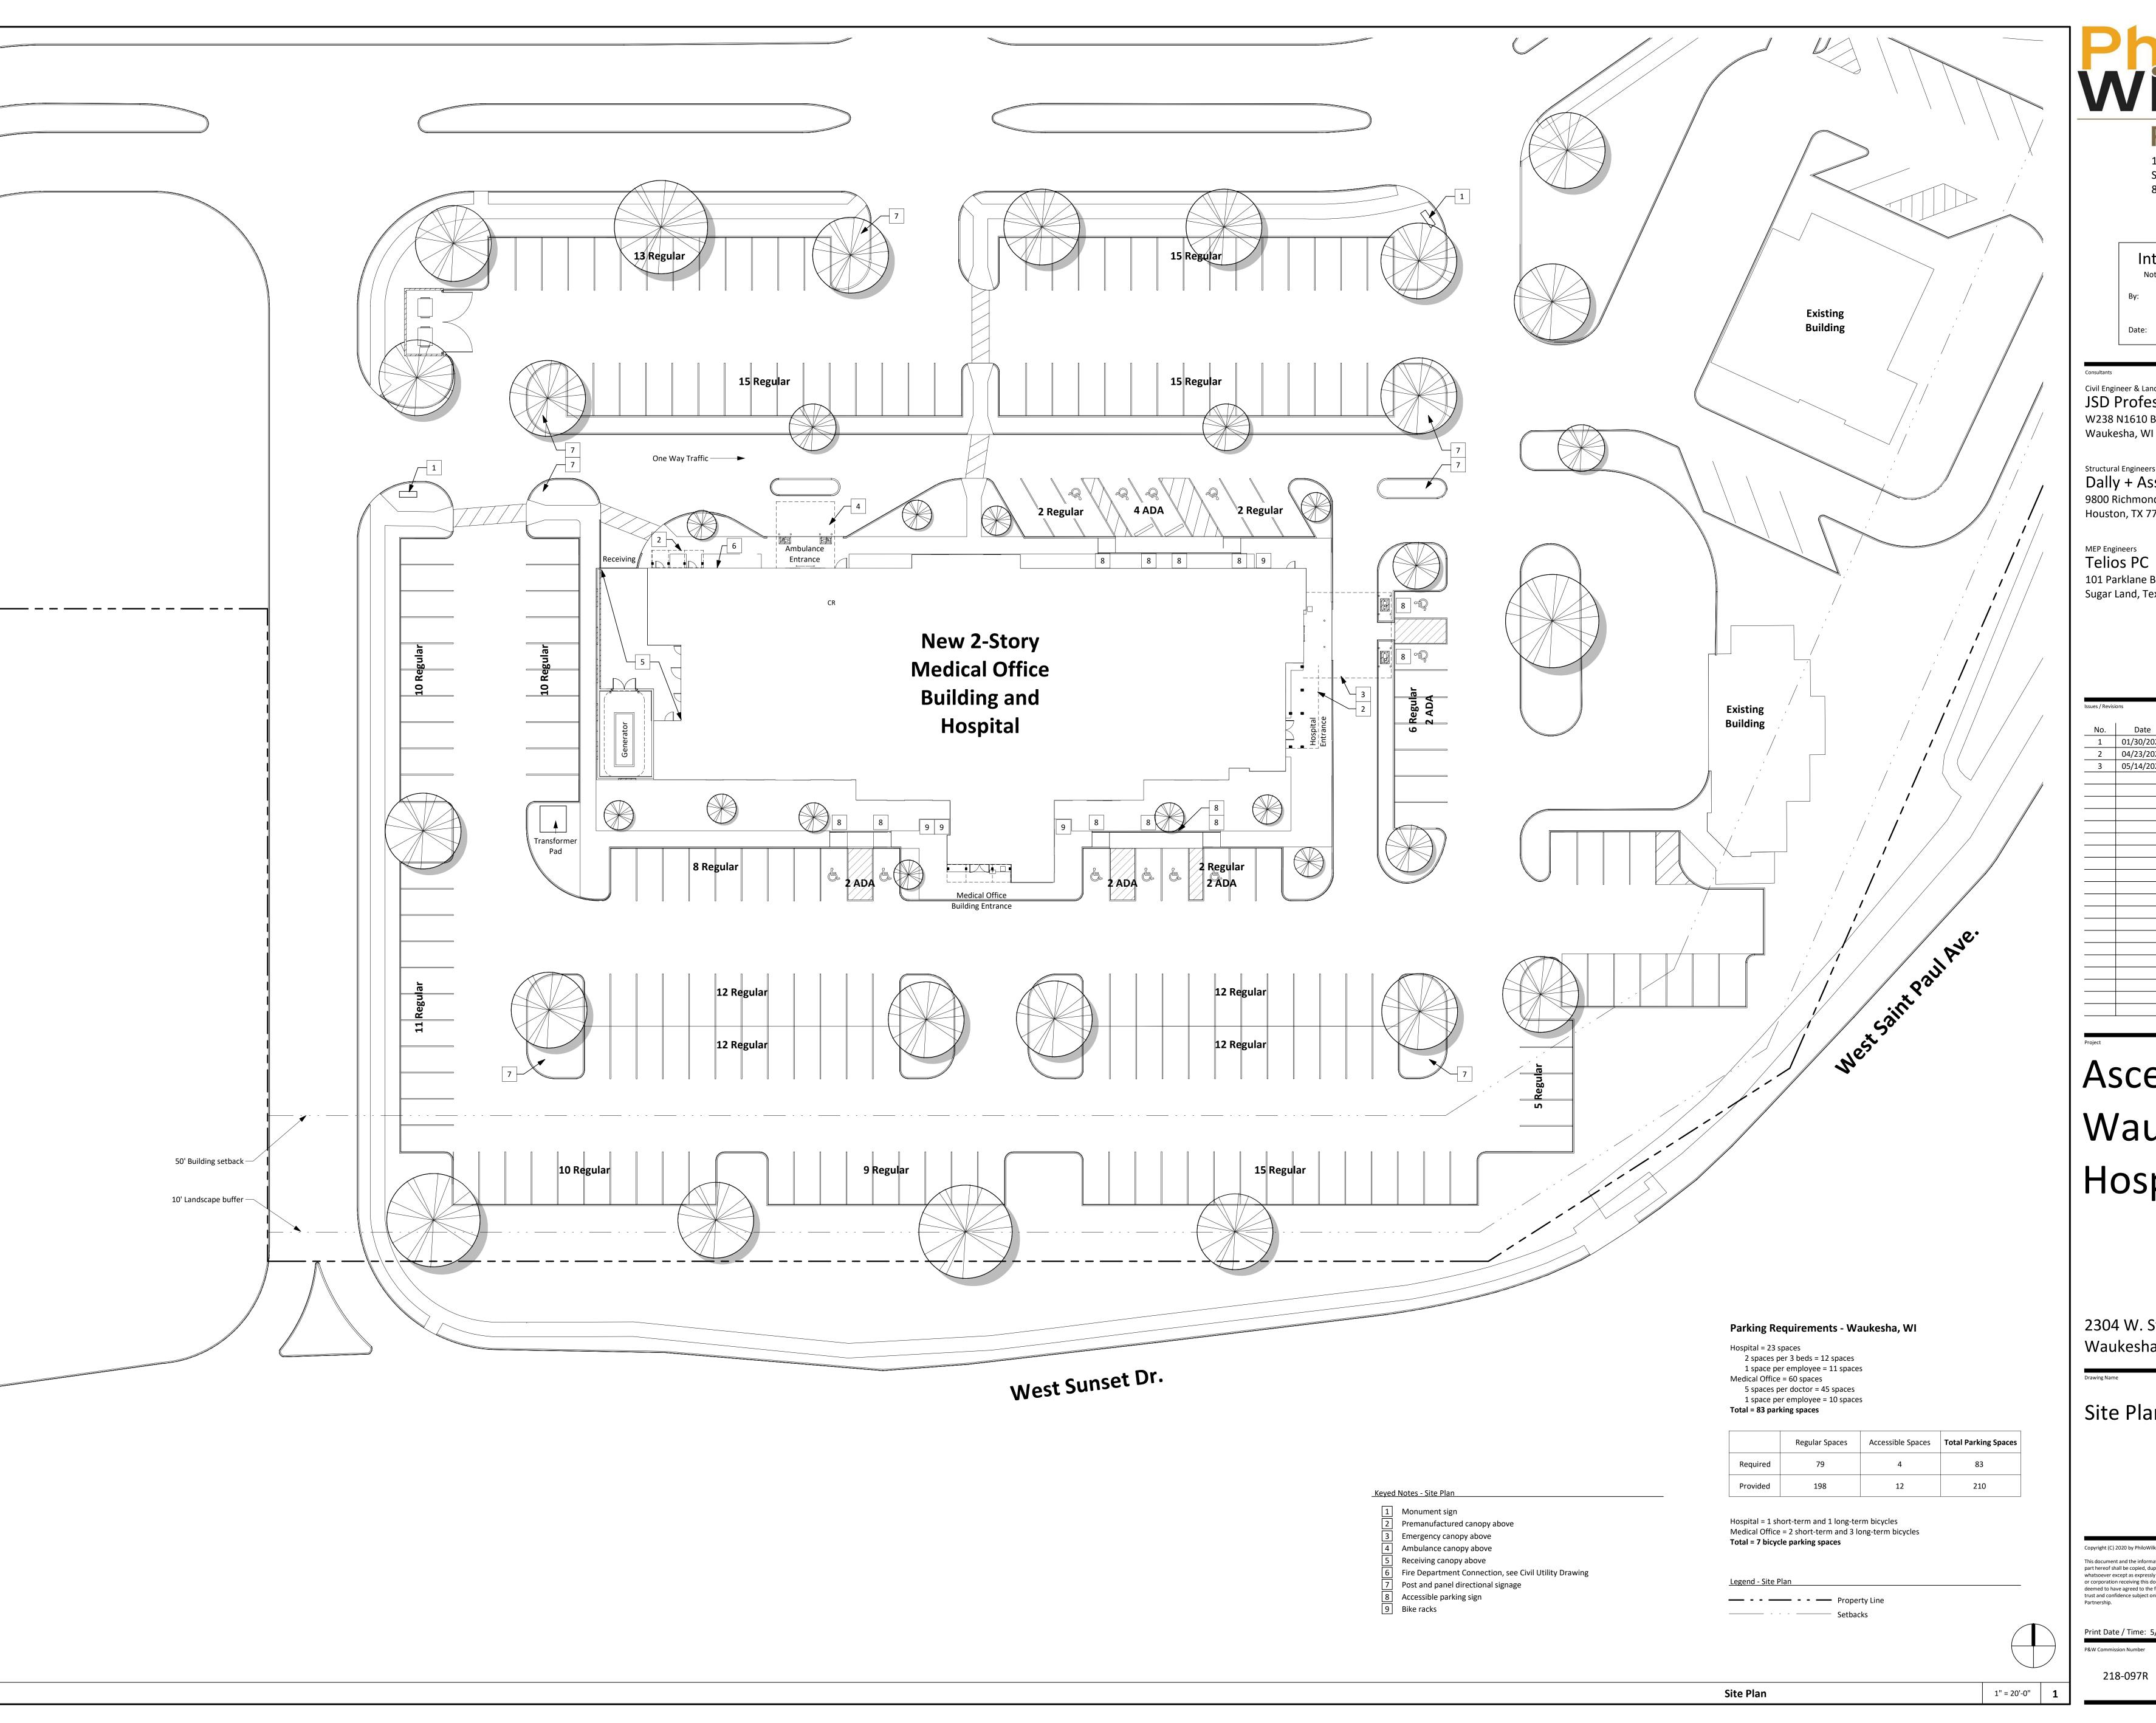

Ascension Waukesha -Hospital

2304 W. St. Paul Avenue Waukesha, WI 53188

Site Plan

Copyright (C) 2020 by PhiloWilke Partnership. All rights reserved.

This document and the information herein is the property of PhiloWilke Partnership. No part hereof shall be copied, duplicated, distributed, disclosed or used to any extent whatsoever except as expressly authorized by PhiloWilke Partnership. Any Person, firm, or corporation receiving this document, however obtained, shall by virtue hereof, be deemed to have agreed to the forgoing restrictions and that this document will be held in trust and confidence subject only to the private use expressly authorized by PhiloWilke