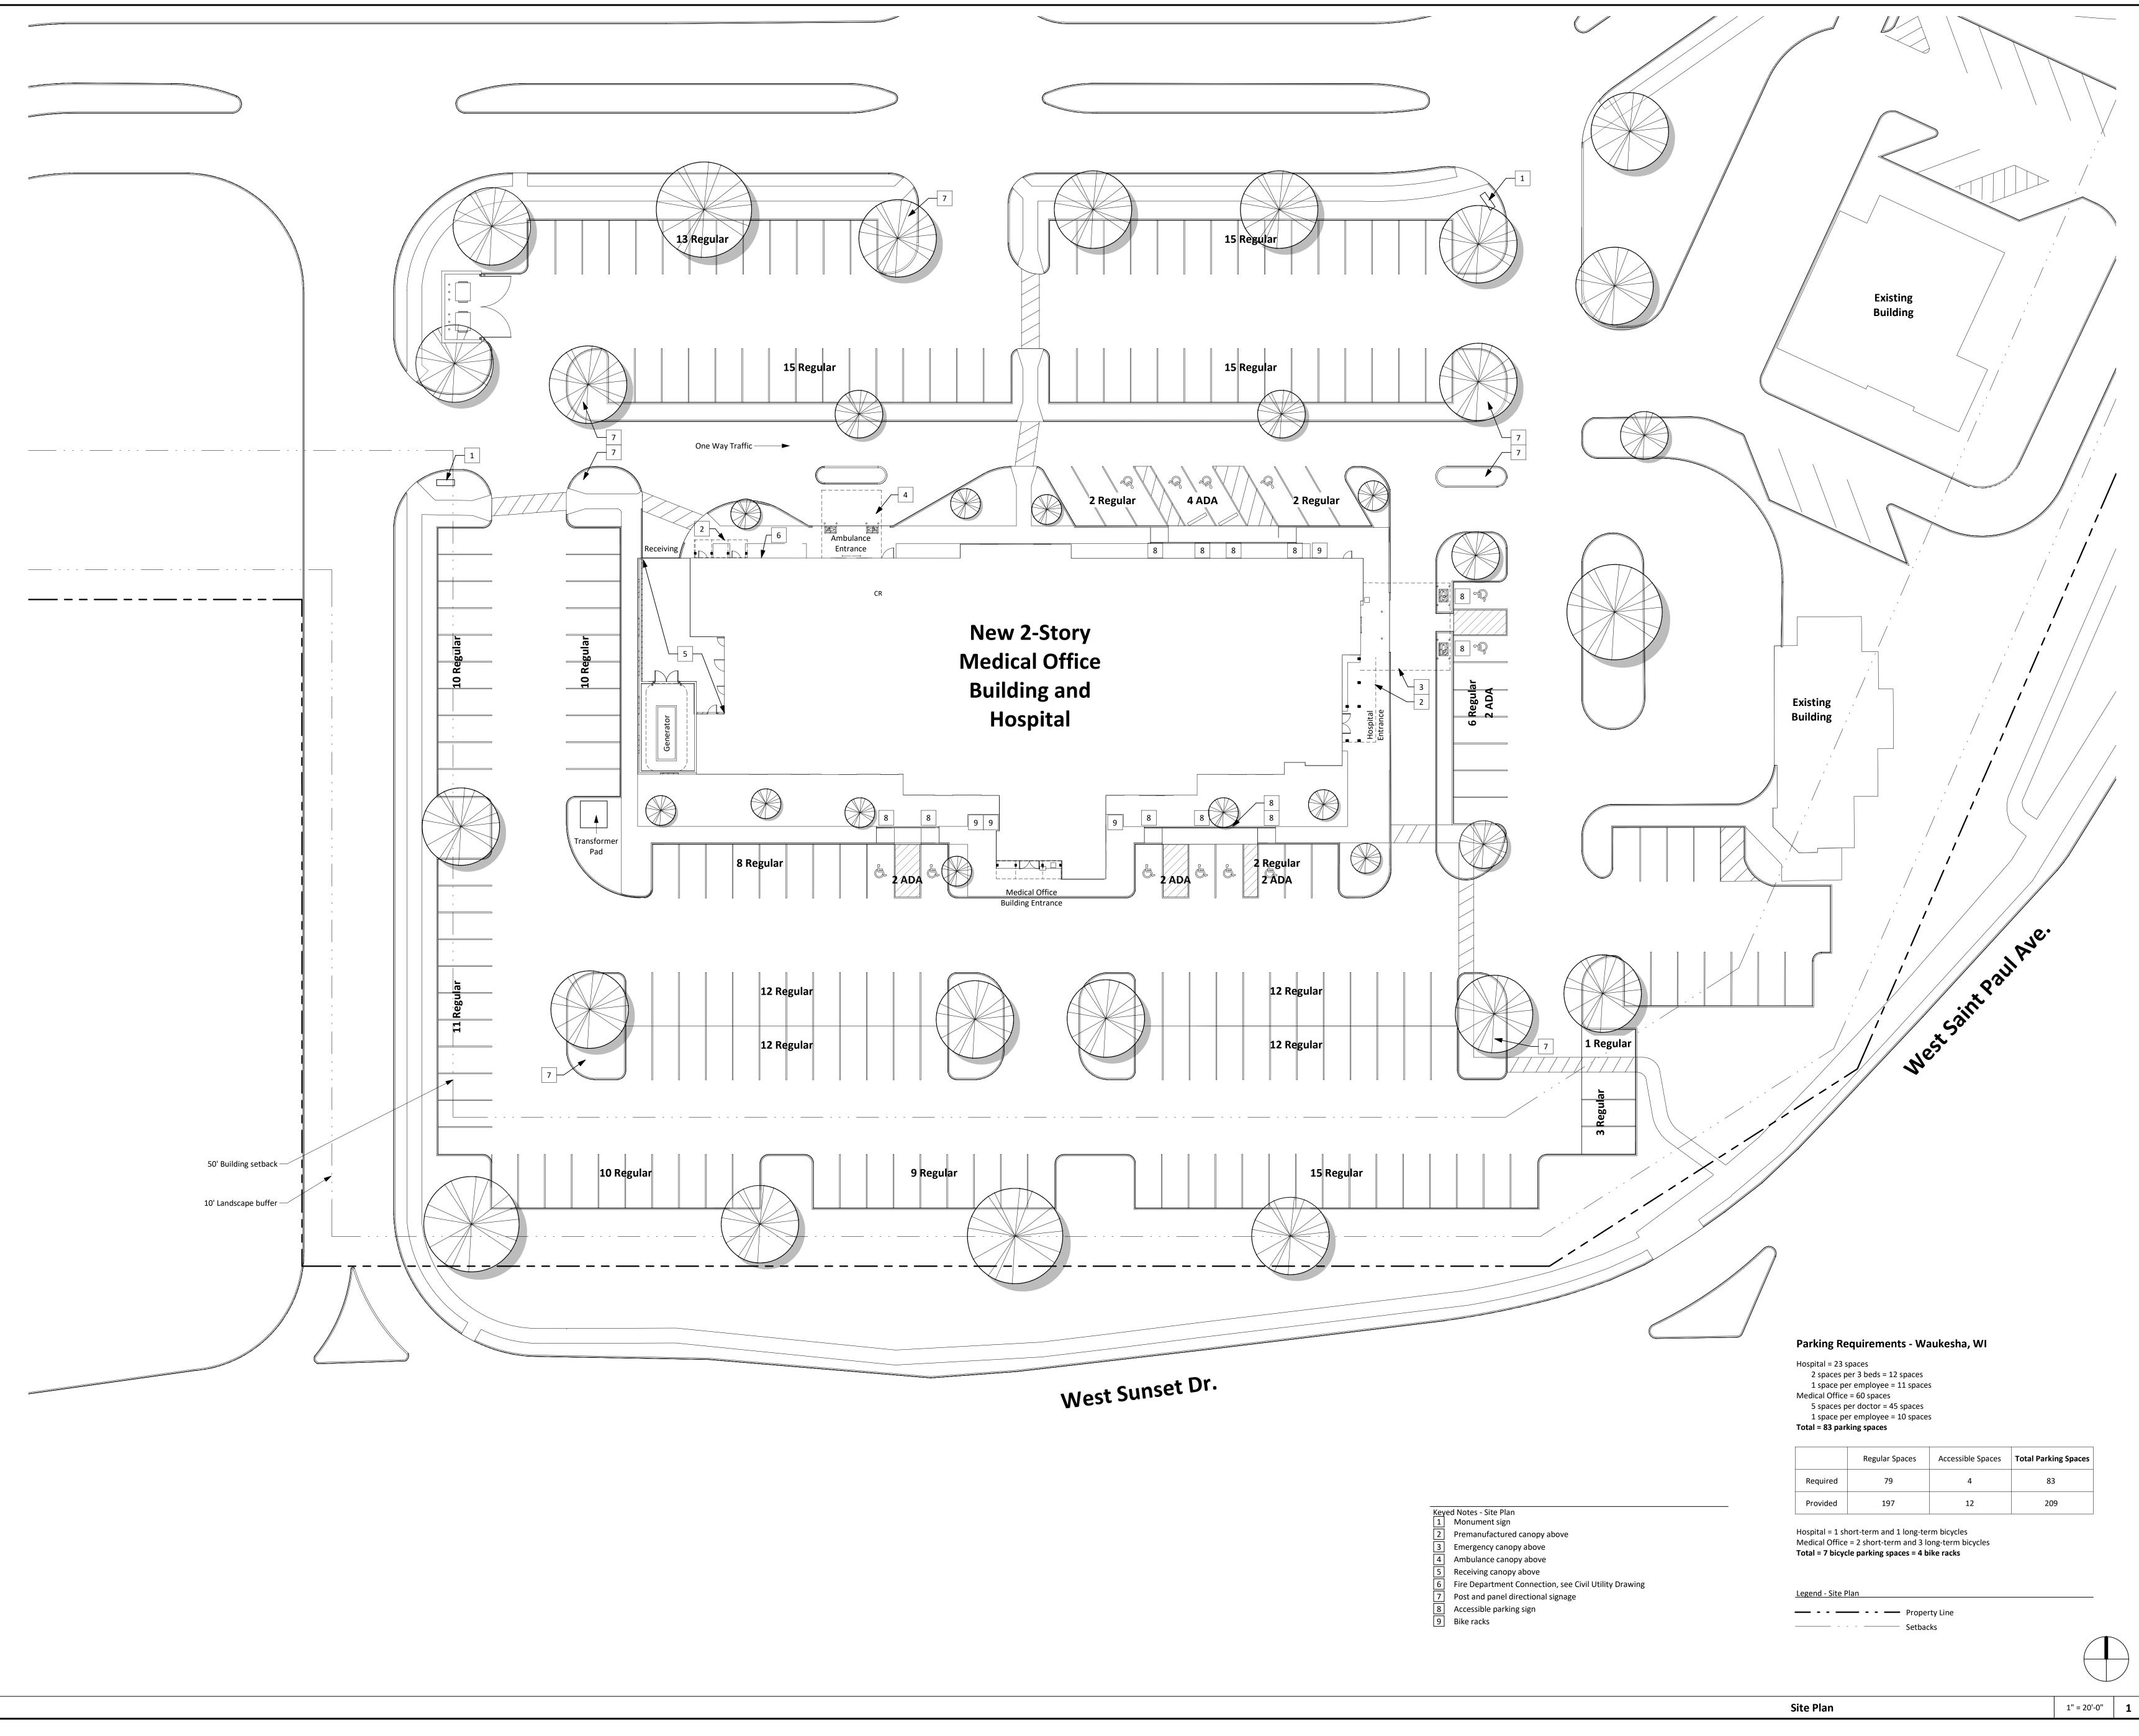

| • | parking | • | • | • |
|---|---------|---|---|---|
|   |         |   |   |   |

|          | Regular Spaces | Accessible Spaces | Total Parking Spaces |
|----------|----------------|-------------------|----------------------|
| Required | 79             | 4                 | 83                   |
| Provided | 197            | 12                | 209                  |

46701-5 Date: 05/27/2020

Consultant

Civil Engineer & Landscape Architects JSD Professional Services, Inc W238 N1610 Busee Road, Suite 100 Waukesha, WI 53188

Structural Engineers
Dally + Associates 9800 Richmond Avenue, Suite 460 Houston, TX 77042

## Ascension Waukesha -Hospital

2304 W. St. Paul Avenue Waukesha, WI 53188

Drawing Name

Site Plan

Copyright (C) 2020 by PhiloWilke Partnership. All rights reserved. This document and the information herein is the property of PhiloWilke Partnership. No part hereof shall be copied, duplicated, distributed, disclosed or used to any extent whatsoever except as expressly authorized by PhiloWilke Partnership. Any Person, firm, or corporation receiving this document, however obtained, shall by virtue hereof, be deemed to have agreed to the forgoing restrictions and that this document will be held in trust and confidence subject only to the private use expressly authorized by PhiloWilke Partnership.