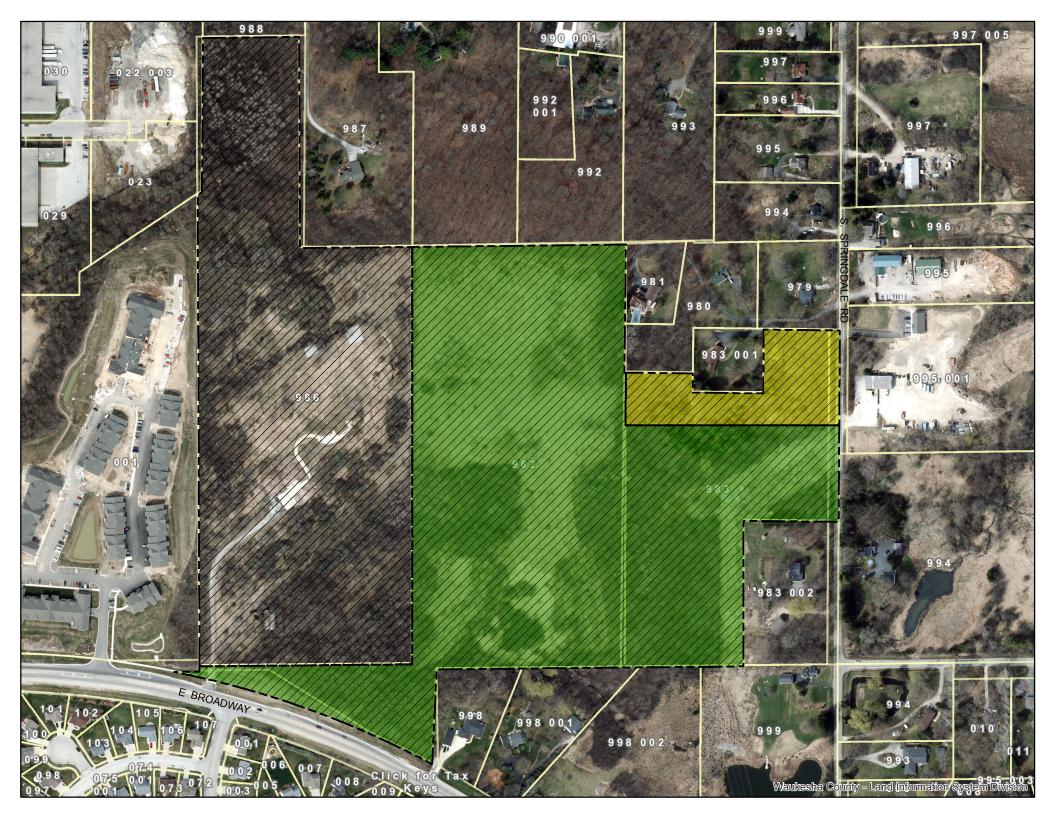

#### **MEMORANDUM**

DATE: June 24, 2020

TO: Commissioners

FROM: Dan Duchniak, General Manager

RE: Approve purchase price of the Rempe Property

In February 2020, the City entered into an offer to purchase agreement for the Rempe Property in the City of Waukesha on E. Broadway Street to accommodate future parkland use and the construction of a booster pumping station, 2-resorviors and a water tower. The Offer to Purchase was for the acquisition of 33.5 acres at a cost of \$500,000. The offer to purchase agreement and a map of the property are attached to this memo.

## OPTION TO PURCHASE (Exclusive Option)

Parcel ID Numbers:

WAKC 1300 982

WAKC 1300 983

After recording return to: City Attorney Waukesha City Hall 201 Delafield St Ste 206 Waukesha WI 53188-3646

Marsha A. Rempe, Rempe Family Revocable Trust dated August 16, 2007, Paul L. Rempe and Kathleen M. Rempe, or successors, trustees; and James G. Moran and Maria C. "Mia" Moran, Trustees under the James G. Moran and Maria C. "Mia" Moran Joint Revocable Living Trust, dated May 28, 1993, together referred to herein as the Owners; hereby grant to the City of Waukesha, referred to herein as the City, an exclusive option to purchase the following-described parcels of real property and all improvements, fixtures and appurtenances thereto in fee simple, subject to all terms and conditions of this Option. This real property is referred to herein as the Property.

#### Parcel WAKC 1300 982

The West One-half (1/2) of the Southeast One-quarter (1/4) of the Southeast One-quarter (1/4) of Section One (1), in Township Six (6) North, Range Nineteen (19) East, in the Town of Waukesha, County of Waukesha, State of Wisconsin. Also a strip of land One (1) rod wide on Section line running Westerly from the Southwesterly corner of the Southeast Quarter of the Southeast Quarter to the highway, called South Milwaukee Road.

#### **AND**

All that part of the Northeast One-quarter (1/4) of Section Twelve (12), in Township Six (6) North, Range Nineteen (19) East, in the Town of Waukesha, County of Waukesha, State of Wisconsin, lying and being North of the center of the highway running from Waukesha to Milwaukee, known as the South Milwaukee Road, bounded as follows: Commencing at a point where the center line of said South Milwaukee Road projected meets the North line of said Northeast 1/4 of Section 12, and intersects the same, thence running East on said North line 37 rods; thence at right angles, South to the center line of said South Milwaukee Road and thence Westerly along the center line of said road to the place of commencement.

#### Parcel WAKC 1300 983

All that part of the East One-half (1/2) of the Southeast One-quarter (1/4) of the Southeast One-quarter (1/4) of Section One (1), in Township Six (6) North, Range Nineteen (19) East, in the Town of Waukesha, County of Waukesha, State of Wisconsin, described as follows, to-wit: Commencing at the Southeast corner of the said Section and thence North on Section line 1049.65 feet; thence North 89°41.5' West