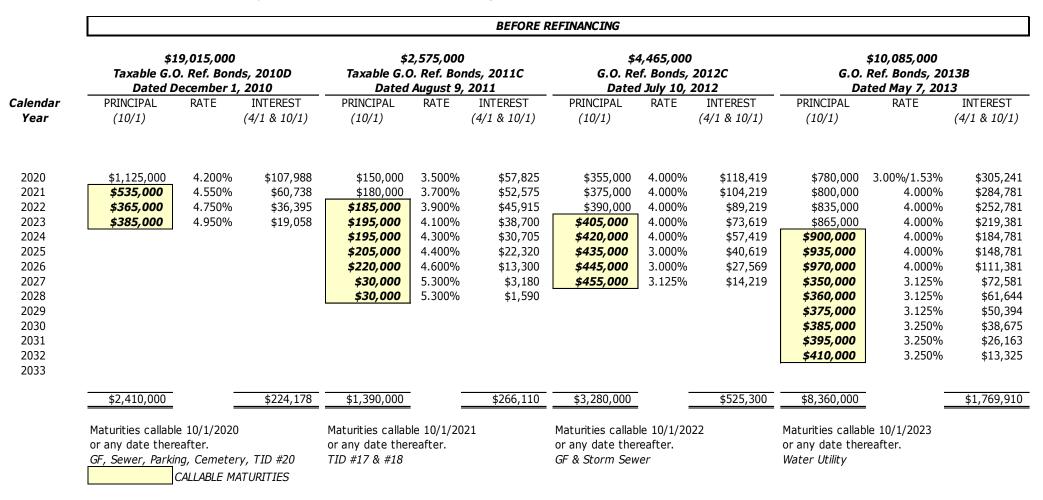

### Illustration of Hypothetical Refunding (Cont.)

| \$19,015<br>axable G.O. Ref.<br>Dated Decem<br>PRINCIPAL | Bonds, 2010D             | \$2,575,0<br>Taxable G.O. Ref. I                                                     |                                                      | \$4,465,<br>G.O. Ref. Bon                                                                                                                                                                                                                                                                                                                                                                                                                                                                                                                                                                                                                                                                                                                                                                                                                                                                                                                                                                                                                                                                                                                                                                                                                                                                                                                                                                                                                                                                                                                                                                                                                                                                                                                                                                                                                                                                                                                                                          |                                                                                                                                                                                                                                                                                                                                                                                                                                                                                         | , ,                                                                                                                                                                                                                                                                                                                                                                                                                                                                                                                                         |                                                                                                                                                                                                                                                                                                                                                                                                                                                                                                                                                                                                                                                                                                                                                                                                                                                                                                                                                                                                                          |  |
|----------------------------------------------------------|--------------------------|--------------------------------------------------------------------------------------|------------------------------------------------------|------------------------------------------------------------------------------------------------------------------------------------------------------------------------------------------------------------------------------------------------------------------------------------------------------------------------------------------------------------------------------------------------------------------------------------------------------------------------------------------------------------------------------------------------------------------------------------------------------------------------------------------------------------------------------------------------------------------------------------------------------------------------------------------------------------------------------------------------------------------------------------------------------------------------------------------------------------------------------------------------------------------------------------------------------------------------------------------------------------------------------------------------------------------------------------------------------------------------------------------------------------------------------------------------------------------------------------------------------------------------------------------------------------------------------------------------------------------------------------------------------------------------------------------------------------------------------------------------------------------------------------------------------------------------------------------------------------------------------------------------------------------------------------------------------------------------------------------------------------------------------------------------------------------------------------------------------------------------------------|-----------------------------------------------------------------------------------------------------------------------------------------------------------------------------------------------------------------------------------------------------------------------------------------------------------------------------------------------------------------------------------------------------------------------------------------------------------------------------------------|---------------------------------------------------------------------------------------------------------------------------------------------------------------------------------------------------------------------------------------------------------------------------------------------------------------------------------------------------------------------------------------------------------------------------------------------------------------------------------------------------------------------------------------------|--------------------------------------------------------------------------------------------------------------------------------------------------------------------------------------------------------------------------------------------------------------------------------------------------------------------------------------------------------------------------------------------------------------------------------------------------------------------------------------------------------------------------------------------------------------------------------------------------------------------------------------------------------------------------------------------------------------------------------------------------------------------------------------------------------------------------------------------------------------------------------------------------------------------------------------------------------------------------------------------------------------------------|--|
|                                                          | /                        | Dated August                                                                         |                                                      | Dated July                                                                                                                                                                                                                                                                                                                                                                                                                                                                                                                                                                                                                                                                                                                                                                                                                                                                                                                                                                                                                                                                                                                                                                                                                                                                                                                                                                                                                                                                                                                                                                                                                                                                                                                                                                                                                                                                                                                                                                         | -                                                                                                                                                                                                                                                                                                                                                                                                                                                                                       | \$10,085,000<br>G.O. Ref. Bonds, 2013B<br>Dated May 7, 2013                                                                                                                                                                                                                                                                                                                                                                                                                                                                                 |                                                                                                                                                                                                                                                                                                                                                                                                                                                                                                                                                                                                                                                                                                                                                                                                                                                                                                                                                                                                                          |  |
| (10/1)                                                   | INTEREST<br>(4/1 & 10/1) | PRINCIPAL<br>(10/1)                                                                  | INTEREST<br>(4/1 & 10/1)                             | PRINCIPAL<br>(10/1)                                                                                                                                                                                                                                                                                                                                                                                                                                                                                                                                                                                                                                                                                                                                                                                                                                                                                                                                                                                                                                                                                                                                                                                                                                                                                                                                                                                                                                                                                                                                                                                                                                                                                                                                                                                                                                                                                                                                                                | INTEREST<br>(4/1 & 10/1)                                                                                                                                                                                                                                                                                                                                                                                                                                                                | PRINCIPAL<br>(10/1)                                                                                                                                                                                                                                                                                                                                                                                                                                                                                                                         | INTEREST<br>(4/1 & 10/1)                                                                                                                                                                                                                                                                                                                                                                                                                                                                                                                                                                                                                                                                                                                                                                                                                                                                                                                                                                                                 |  |
| \$1,125,000<br>***<br>***<br>***                         | \$107,988                | \$150,000<br>\$180,000<br>***<br>***<br>***<br>***<br>***<br>***<br>***<br>***<br>** | \$57,825<br>\$6,660                                  | \$355,000<br>\$375,000<br>\$390,000<br>***<br>***<br>***<br>***<br>***<br>***                                                                                                                                                                                                                                                                                                                                                                                                                                                                                                                                                                                                                                                                                                                                                                                                                                                                                                                                                                                                                                                                                                                                                                                                                                                                                                                                                                                                                                                                                                                                                                                                                                                                                                                                                                                                                                                                                                      | \$118,419<br>\$30,600<br>\$15,600                                                                                                                                                                                                                                                                                                                                                                                                                                                       | \$780,000<br>\$800,000<br>\$835,000<br>\$865,000<br>***<br>***<br>***<br>***<br>***<br>***<br>***<br>***<br>***                                                                                                                                                                                                                                                                                                                                                                                                                             | \$305,241<br>\$100,000<br>\$68,000<br>\$34,600                                                                                                                                                                                                                                                                                                                                                                                                                                                                                                                                                                                                                                                                                                                                                                                                                                                                                                                                                                           |  |
| \$1,125,000                                              | \$107,988                | \$330,000                                                                            | \$64,485                                             | \$1,120,000                                                                                                                                                                                                                                                                                                                                                                                                                                                                                                                                                                                                                                                                                                                                                                                                                                                                                                                                                                                                                                                                                                                                                                                                                                                                                                                                                                                                                                                                                                                                                                                                                                                                                                                                                                                                                                                                                                                                                                        | \$164,619                                                                                                                                                                                                                                                                                                                                                                                                                                                                               | \$3,280,000                                                                                                                                                                                                                                                                                                                                                                                                                                                                                                                                 | \$507,841                                                                                                                                                                                                                                                                                                                                                                                                                                                                                                                                                                                                                                                                                                                                                                                                                                                                                                                                                                                                                |  |
|                                                          | ***<br>***<br>***        | ***<br>***<br>***                                                                    | ***<br>***<br>***<br>***<br>***<br>***<br>***<br>*** | ***<br>***<br>***<br>***<br>***<br>***<br>***<br>***<br>***<br>***<br>***<br>***<br>***<br>***<br>***<br>***<br>***<br>***<br>***<br>***<br>***<br>***<br>***<br>***<br>***<br>***<br>***<br>***<br>***<br>***<br>***<br>***<br>***<br>***<br>***<br>***<br>***<br>***<br>***<br>***<br>***<br>***<br>***<br>***<br>***<br>***<br>***<br>***<br>***<br>***<br>***<br>***<br>***<br>***<br>***<br>***<br>***<br>***<br>***<br>***<br>***<br>***<br>***<br>***<br>***<br>***<br>***<br>***<br>***<br>***<br>***<br>***<br>***<br>***<br>***<br>***<br>***<br>***<br>***<br>***<br>***<br>***<br>***<br>***<br>***<br>***<br>***<br>***<br>***<br>***<br>***<br>***<br>***<br>***<br>***<br>***<br>***<br>***<br>***<br>***<br>***<br>***<br>***<br>***<br>***<br>***<br>***<br>***<br>***<br>***<br>***<br>***<br>***<br>***<br>***<br>***<br>***<br>***<br>***<br>***<br>***<br>***<br>***<br>***<br>***<br>***<br>***<br>***<br>***<br>***<br>***<br>***<br>***<br>***<br>***<br>***<br>***<br>***<br>***<br>***<br>***<br>***<br>***<br>***<br>***<br>***<br>***<br>***<br>***<br>***<br>***<br>***<br>***<br>***<br>***<br>***<br>***<br>***<br>***<br>***<br>***<br>***<br>***<br>***<br>***<br>***<br>***<br>***<br>***<br>***<br>**<br>***<br>***<br>***<br>***<br>***<br>***<br>***<br>***<br>***<br>***<br>***<br>***<br>***<br>***<br>***<br>***<br>***<br>***<br>***<br>***<br>*<br>***<br>***<br>*<br>***<br>*<br>***<br>*<br>***<br>*<br>***<br>*<br>*<br>*<br>*<br>*<br>*<br>*<br>*<br>*<br>*<br>*<br>*<br>*<br>*<br>*<br>*<br>*<br>*<br>*<br>*<br>*<br>*<br>*<br>*<br>*<br>*<br>*<br>*<br>*<br>*<br>*<br>*<br>*<br>*<br>*<br>*<br>*<br>*<br>*<br>*<br>*<br>*<br>*<br>*<br>*<br>*<br>*<br>*<br>*<br>*<br>*<br>*<br>*<br>*<br>*<br>*<br>*<br>*<br>*<br>*<br>*<br>*<br>*<br>*<br>*<br>*<br>*<br>*<br>*<br>*<br>*<br>*<br>*<br>*<br>*<br>*<br>*<br>*<br>*<br>*<br>*<br>*<br>*<br>*<br>*<br>*<br>*<br>*<br>*<br>*<br>* *<br>* *<br>* * * * * * * * * * * * * * * * * * * * | ***       \$180,000       \$6,660       \$375,000         ***       ***       \$390,000         ***       ***       ***         ***       ***       ***         ***       ***       ***         ***       ***       ***         ***       ***       ***         ***       ***       ***         ***       ***       ***         ***       ***       ***         ***       ***       ***         ***       ***       ***         ***       ***       ***         ***       ***       *** | ***       \$180,000       \$6,660       \$375,000       \$30,600         ***       \$390,000       \$15,600         ***       ***       ***         ***       ***       ***         ***       ***       ***         ***       ***       ***         ***       ***       ***         ***       ***       ***         ***       ***       ***         ***       ***       ***         ***       ***       ***         ***       ***       ***         ***       ***       ***         ***       ***       ***         ***       ***       *** | ****       \$180,000       \$6,660       \$375,000       \$30,600       \$800,000         ****       ****       \$390,000       \$15,600       \$835,000         ****       ****       ****       \$865,000         ****       ****       ****       \$865,000         ****       ****       ****       ****         ****       ****       ****       ****         ****       ****       ****       ****         ****       ****       ****       ****         ****       ****       ****       ****         ****       ****       ****       ****         ****       ****       ****       ****         ****       ****       ****       ****         ****       ****       ****       ****         ****       ****       ****       ****         ****       ****       ****       ****         ****       ****       ****       ****         ****       ****       ****       ****         ****       ****       ****       ****         ****       ****       ****       ****         ****       **** <t< td=""></t<> |  |