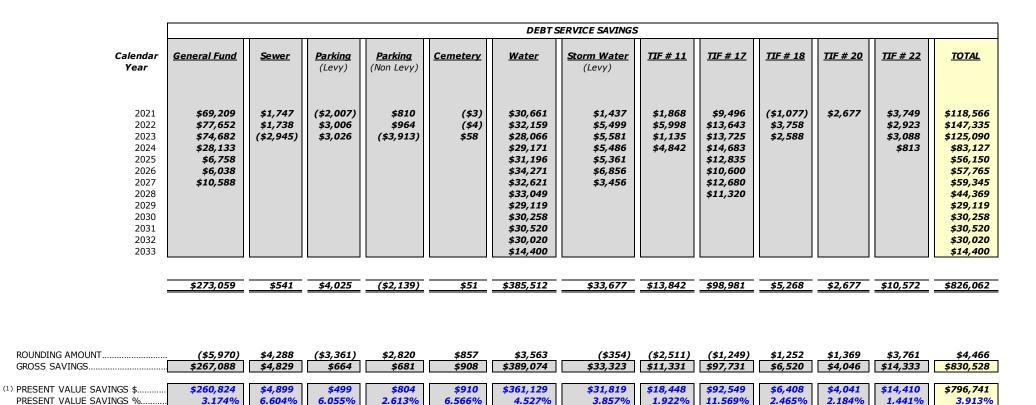

### Hypothetical Savings by Component

(1) Present value calculated using the All Inclusive Cost (AIC) of 1.37% as the discount rate.

### Borrowing / Structure / Purpose

| Estimated Size:                                      | \$22,300,000                                                                                                                                                                                                                                                                                                                                                                                     |
|------------------------------------------------------|--------------------------------------------------------------------------------------------------------------------------------------------------------------------------------------------------------------------------------------------------------------------------------------------------------------------------------------------------------------------------------------------------|
| Issue:                                               | Taxable General Obligation Refunding Bonds                                                                                                                                                                                                                                                                                                                                                       |
| Purpose:                                             | <ul> <li>Refinance the following issues:</li> <li>2010D – General Fund, Sewer, Parking (Levy), Cemetery &amp; TID #20</li> <li>2011C – TID #17 &amp; #18</li> <li>2012C – General Fund &amp; Storm Sewer (Levy)</li> <li>2013B – Water Utility</li> <li>2014A – General Fund &amp; Parking (Non levy)</li> <li>2014B – Water Utility</li> <li>2015A – General Fund, TID #11 &amp; #22</li> </ul> |
| Structure:                                           | Matures October 1, 2021-2033                                                                                                                                                                                                                                                                                                                                                                     |
| First Interest:                                      | April 1, 2021                                                                                                                                                                                                                                                                                                                                                                                    |
| Callable:                                            | October 1, 2028                                                                                                                                                                                                                                                                                                                                                                                  |
| Estimated Interest Rate:                             | 1.29%                                                                                                                                                                                                                                                                                                                                                                                            |
| Estimated Present Value Savings (\$): <sup>(1)</sup> | \$796,741                                                                                                                                                                                                                                                                                                                                                                                        |
| Estimated Present Value Savings (%):                 | 3.913%                                                                                                                                                                                                                                                                                                                                                                                           |