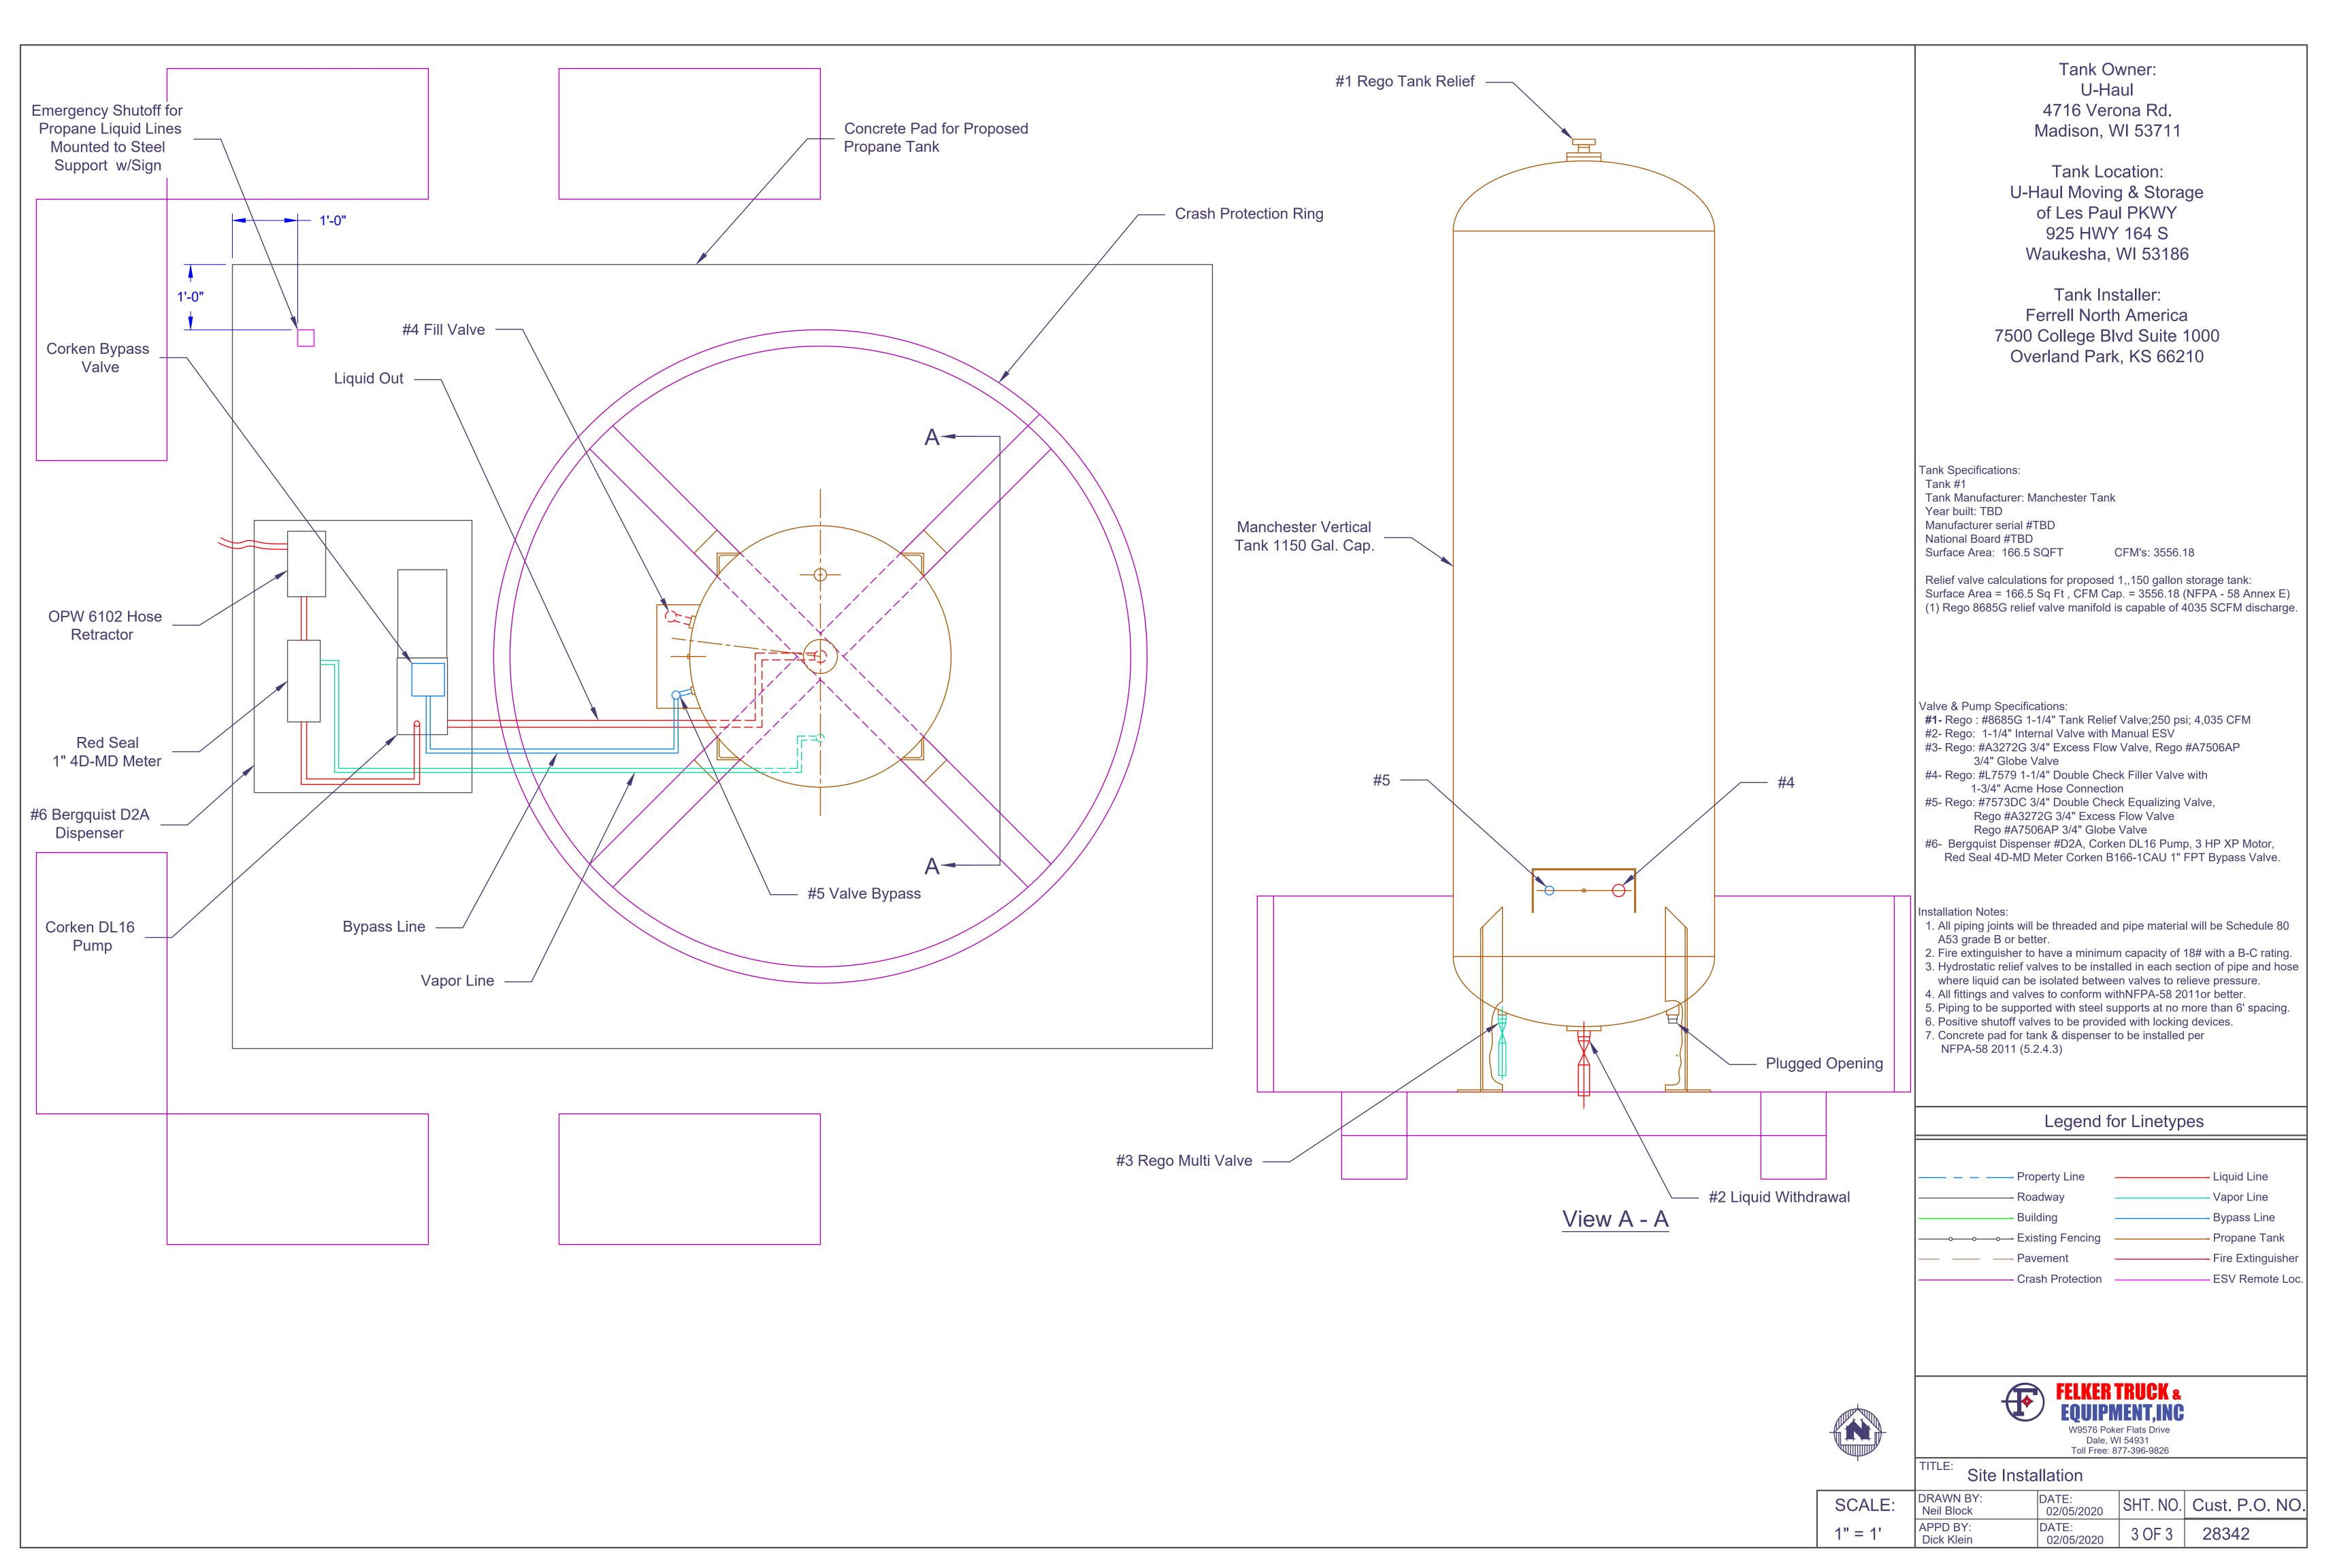

| Je                   |                    | U-H<br>4716 Ve<br>Madison,<br>Tank L<br>U-Haul Movi<br>of Les Pa<br>925 HW<br>Waukesha<br>Tank I<br>Ferrell Nor<br>7500 College I | Owner:<br>Haul<br>erona Rd.<br>, WI 53711<br>.ocation:<br>ing & Storage<br>aul PKWY<br>VY 164 S<br>a, WI 53186<br>nstaller:<br>rth America<br>Blvd Suite 1000<br>ark, KS 66210 |
|----------------------|--------------------|-----------------------------------------------------------------------------------------------------------------------------------|--------------------------------------------------------------------------------------------------------------------------------------------------------------------------------|
|                      |                    |                                                                                                                                   |                                                                                                                                                                                |
|                      |                    |                                                                                                                                   |                                                                                                                                                                                |
|                      |                    |                                                                                                                                   |                                                                                                                                                                                |
|                      |                    |                                                                                                                                   |                                                                                                                                                                                |
|                      |                    | Legend for Linetypes                                                                                                              |                                                                                                                                                                                |
|                      |                    | Property Line<br>Roadway<br>Building<br>                                                                                          | ———— Fire Extinguisher                                                                                                                                                         |
| W9576 Pol<br>Dale, V |                    | RTRUCK &<br>PMENT,INC<br>Poker Flats Drive<br>e, WI 54931<br>ie: 877-396-9826                                                     |                                                                                                                                                                                |
| 1"2"                 | SCALE:<br>1" = 10' | DRAWN BY: DATE:<br>Neil Block 02/05/2020<br>APPD BY: DATE:<br>Dick Klein 02/05/2020                                               | 2052 28242                                                                                                                                                                     |