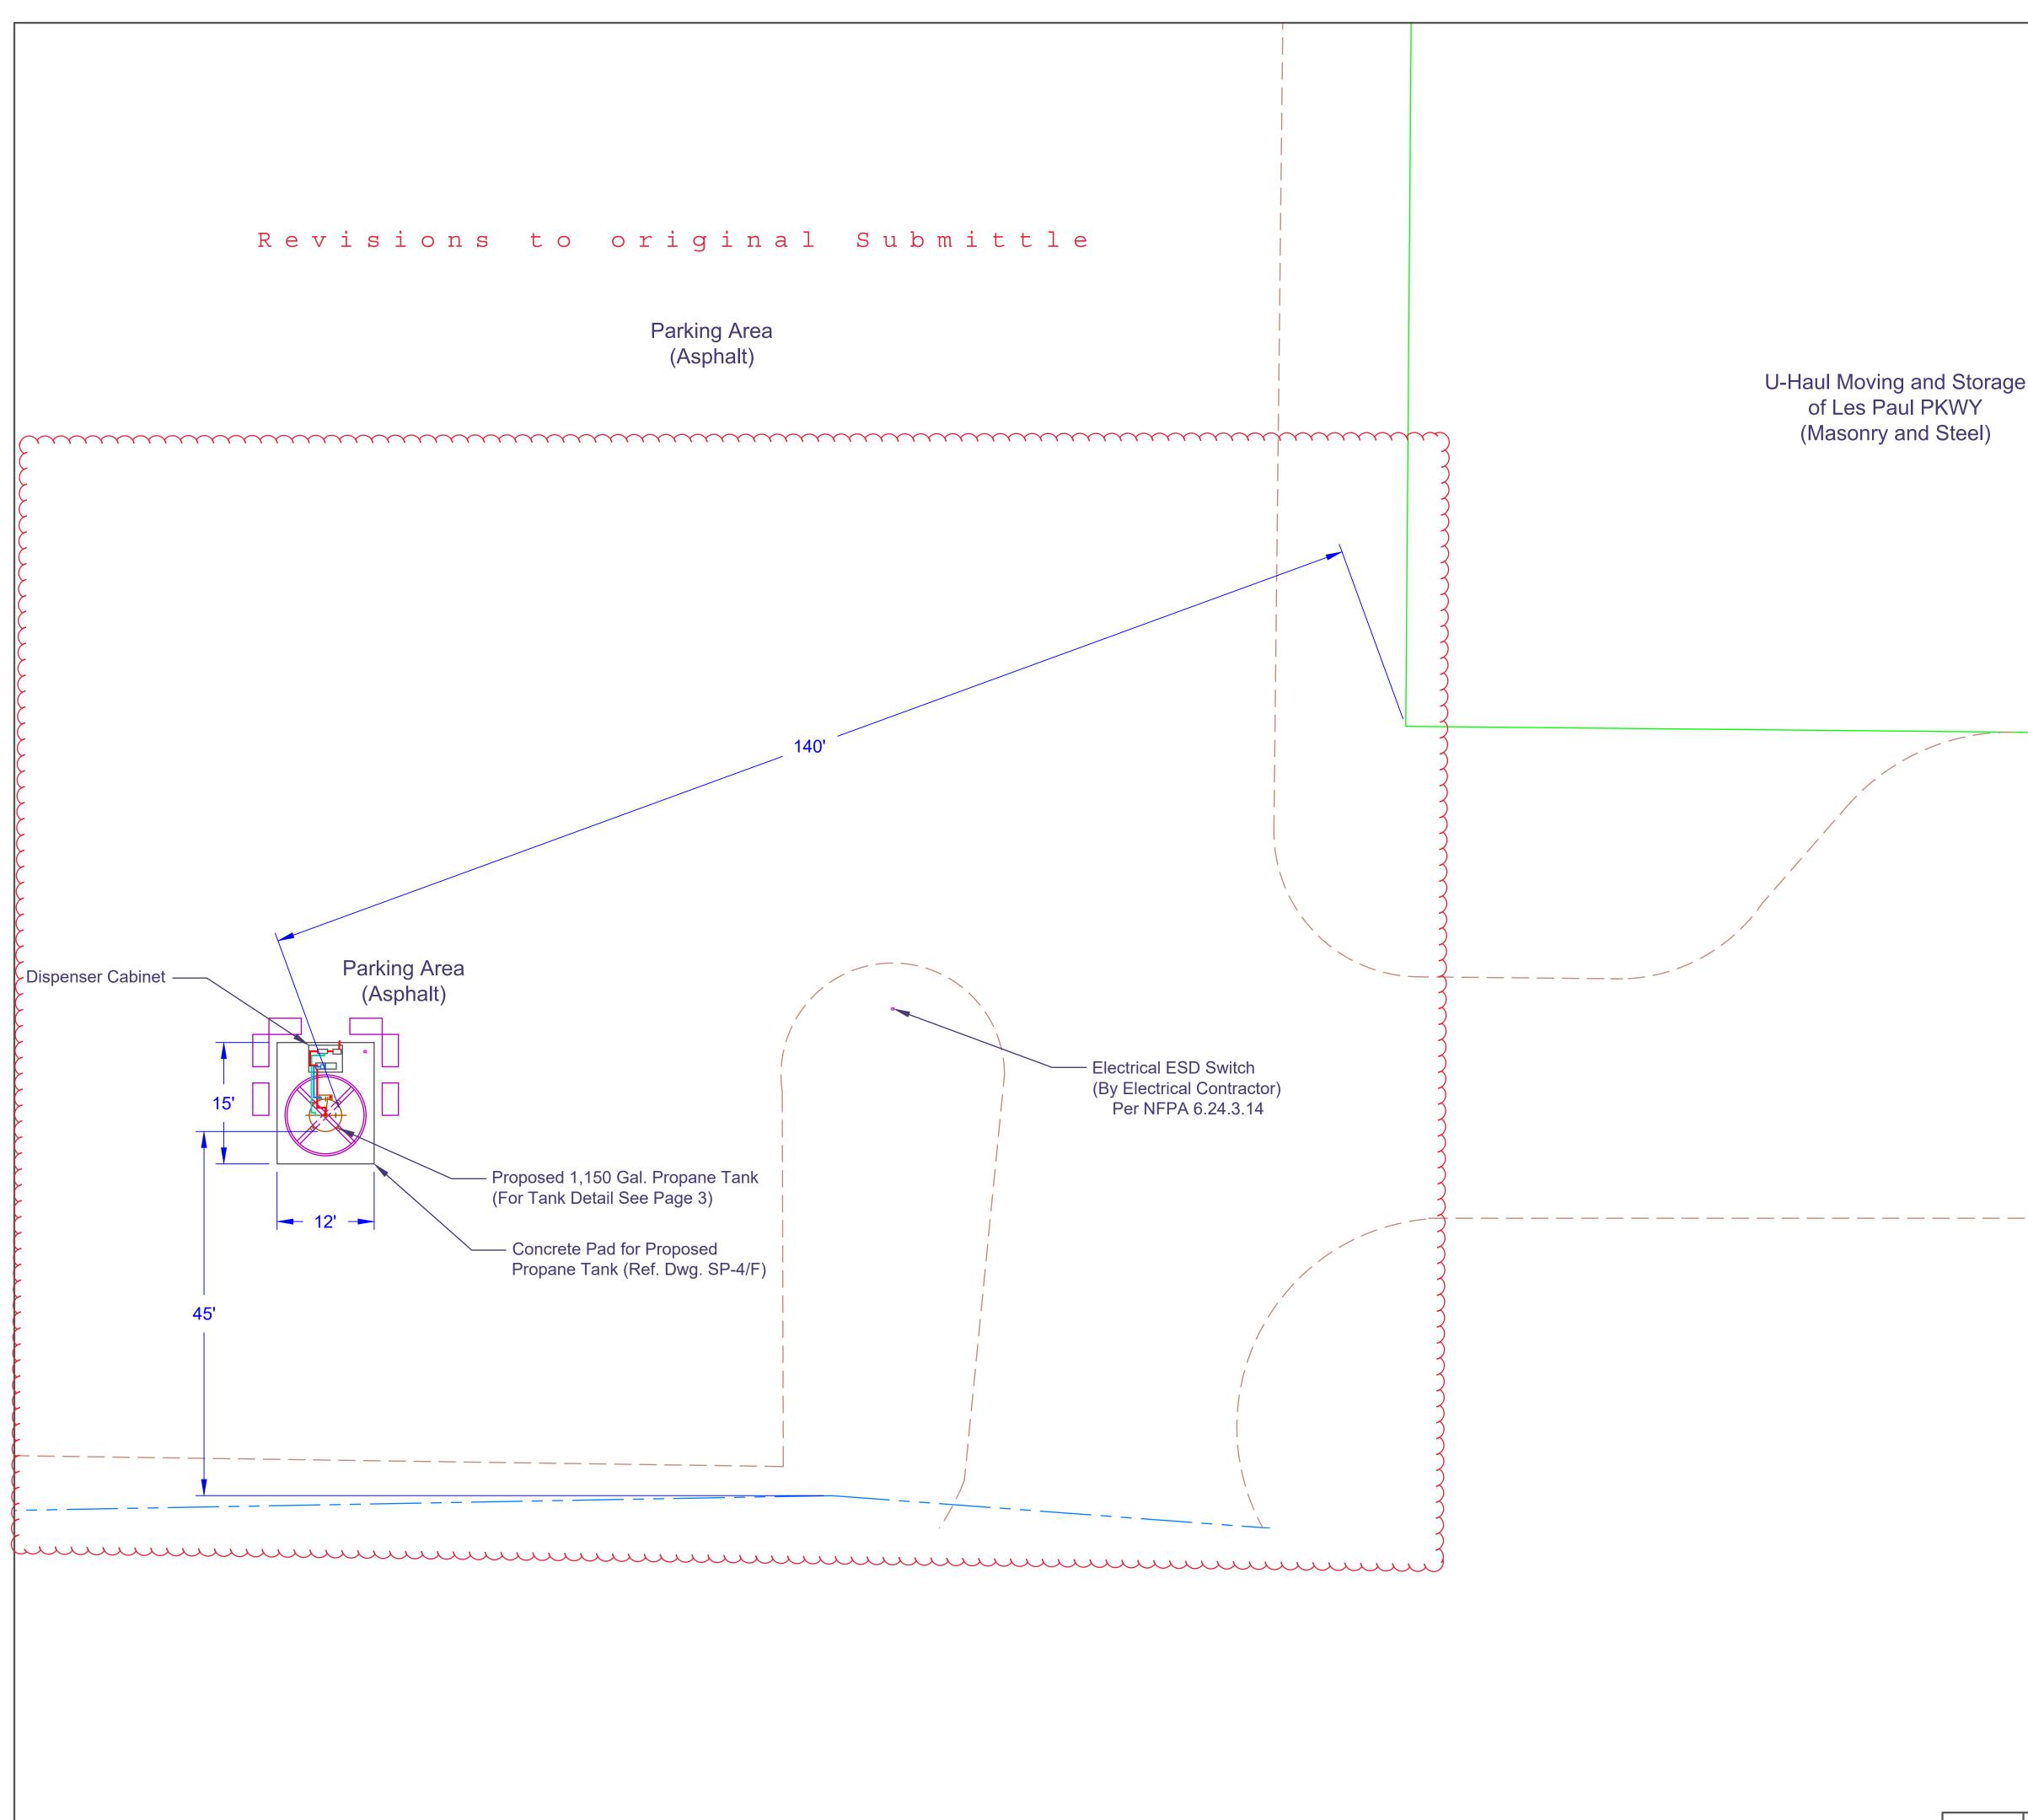

| Je                   |                    | U-H<br>4716 Ve<br>Madison,<br>Tank L<br>U-Haul Movi<br>of Les Pa<br>925 HW<br>Waukesha<br>Tank I<br>Ferrell Nor<br>7500 College I | Owner:<br>Haul<br>erona Rd.<br>, WI 53711<br>.ocation:<br>ing & Storage<br>aul PKWY<br>VY 164 S<br>a, WI 53186<br>nstaller:<br>rth America<br>Blvd Suite 1000<br>ark, KS 66210 |
|----------------------|--------------------|-----------------------------------------------------------------------------------------------------------------------------------|--------------------------------------------------------------------------------------------------------------------------------------------------------------------------------|
|                      |                    |                                                                                                                                   |                                                                                                                                                                                |
|                      |                    |                                                                                                                                   |                                                                                                                                                                                |
|                      |                    |                                                                                                                                   |                                                                                                                                                                                |
|                      |                    |                                                                                                                                   |                                                                                                                                                                                |
|                      |                    | Legend for Linetypes                                                                                                              |                                                                                                                                                                                |
|                      |                    | Property Line<br>Roadway<br>Building<br>                                                                                          | ———— Fire Extinguisher                                                                                                                                                         |
| W9576 Pol<br>Dale, V |                    | RTRUCK &<br>PMENT,INC<br>Poker Flats Drive<br>e, WI 54931<br>ie: 877-396-9826                                                     |                                                                                                                                                                                |
| 1"2"                 | SCALE:<br>1" = 10' | DRAWN BY: DATE:<br>Neil Block 02/05/2020<br>APPD BY: DATE:<br>Dick Klein 02/05/2020                                               | 2052 28242                                                                                                                                                                     |