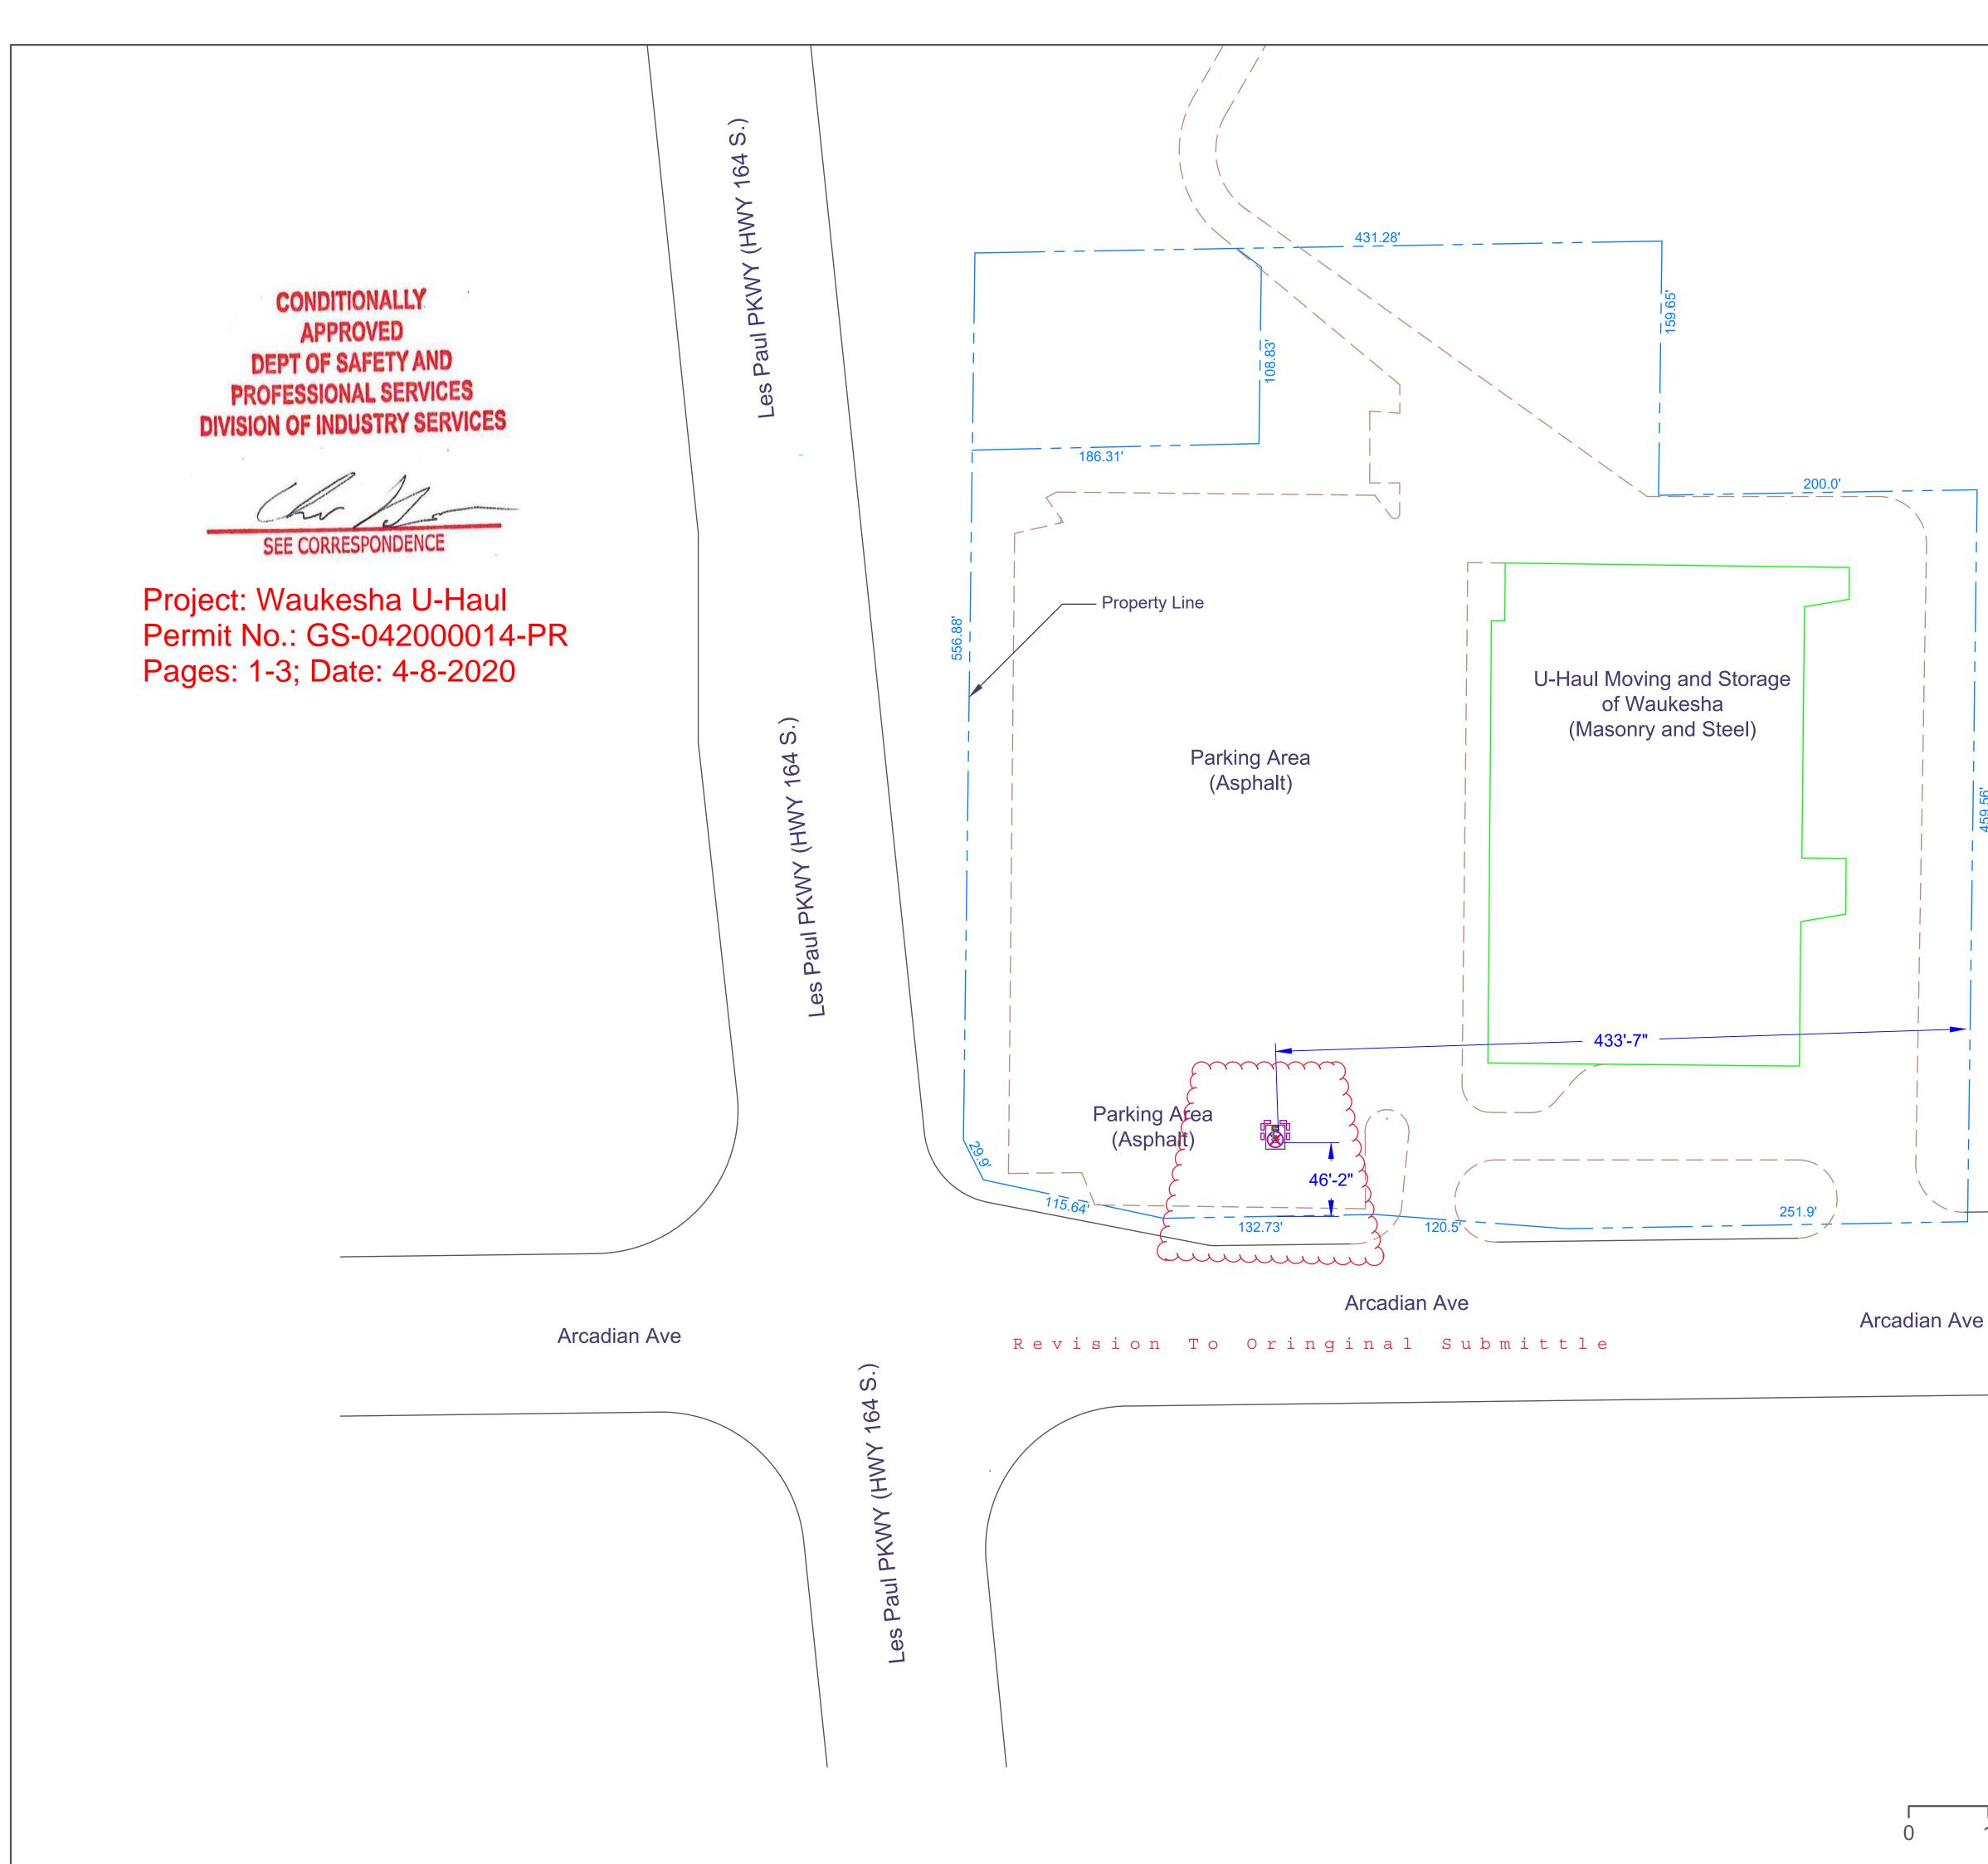

| Je                   |                    | U-H<br>4716 Ve<br>Madison,<br>Tank L<br>U-Haul Movi<br>of Les Pa<br>925 HW<br>Waukesha<br>Tank I<br>Ferrell Nor<br>7500 College I | Owner:<br>Haul<br>erona Rd.<br>, WI 53711<br>.ocation:<br>ing & Storage<br>aul PKWY<br>VY 164 S<br>a, WI 53186<br>nstaller:<br>rth America<br>Blvd Suite 1000<br>ark, KS 66210 |
|----------------------|--------------------|-----------------------------------------------------------------------------------------------------------------------------------|--------------------------------------------------------------------------------------------------------------------------------------------------------------------------------|
|                      |                    |                                                                                                                                   |                                                                                                                                                                                |
|                      |                    |                                                                                                                                   |                                                                                                                                                                                |
|                      |                    |                                                                                                                                   |                                                                                                                                                                                |
|                      |                    |                                                                                                                                   |                                                                                                                                                                                |
|                      |                    | Legend for Linetypes                                                                                                              |                                                                                                                                                                                |
|                      |                    | Property Line<br>Roadway<br>Building<br>                                                                                          | ———— Fire Extinguisher                                                                                                                                                         |
| W9576 Pol<br>Dale, V |                    | RTRUCK &<br>PMENT,INC<br>Poker Flats Drive<br>e, WI 54931<br>ie: 877-396-9826                                                     |                                                                                                                                                                                |
| 1"2"                 | SCALE:<br>1" = 10' | DRAWN BY: DATE:<br>Neil Block 02/05/2020<br>APPD BY: DATE:<br>Dick Klein 02/05/2020                                               | 2052 28242                                                                                                                                                                     |