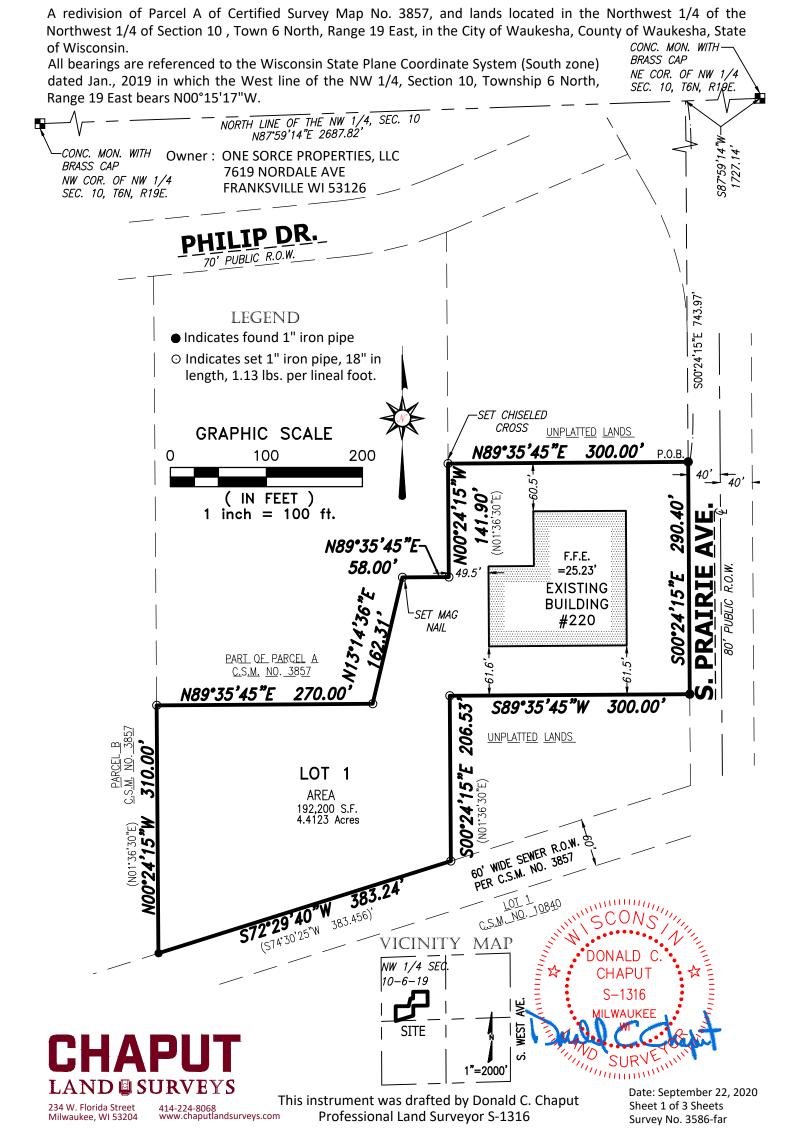

## CERTIFIED SURVEY MAP NO.\_\_\_\_

A redivision of Parcel A of Certified Survey Map No. 3857, and lands located in the Northwest 1/4 of the Northwest 1/4 of Section 10, Town 6 North, Range 19 East, in the City of Waukesha, County of Waukesha, State of Wisconsin.

COMMENCING at the Northeast corner of said Northwest 1/4 Section, thence South 87°59'14" West along the North line of said Northwest 1/4 Section, 1727.14 feet to a point; thence South 00°24'15" East along the West line of South Prairie Avenue and it's extension 743.97 feet to the point of beginning of the lands hereinafter described; thence continue South 00°24'15" East along said West line 290.40 feet to a point; thence South 89°35'45" West 300.00 feet to a point on the East line of said Parcel "A"; thence South 00°24'15" East along said East line 206.53 feet to a point on the North line of 60 foot Sewer R.O.W.; thence South 72°29'40" West along said North line 383.24 feet to point on the West line of said Parcel "A"; thence North 00°24'15" West along said West line 310.00 feet a point; thence North 89°35'45" East 270.00 feet to a point; thence North 13°14'36" East 162.31 feet to a point; thence North 89°35'45" East 58.00 feet to a point on the East line of said Parcel "A"; thence North 00°24'15" West along said East line 141.90 feet to a point; thence North 89°35'45" East 300.00 feet to the point of Beginning.

Said lands as described contains 192,200 square feet or 4.4123 Acres.

THAT I have made the survey, land division and map by the direction of ONE SORCE PROPERTIES, LLC, owner.

THAT the map is a correct representation of all the exterior boundaries of the land surveyed and the land division thereof made.

A redivision of Parcel A of Certified Survey Map No. 3857, and lands located in the Northwest 1/4 of the Northwest 1/4 of Section 10, Town 6 North, Range 19 East, in the City of Waukesha, County of Waukesha, State of Wisconsin.