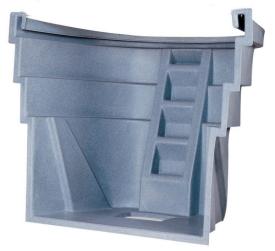

## **2060 SINGLE UNIT WELL**

The 2060's one-piece construction is designed for use with egress windows up to four feet wide. With the optional 12" extension (maximum 1 extension per unit), the 2060 single unit well can accommodate a greater depth.

Width (at widest point of wall attachment): 78"

Height: 60" or 72" with extension

Depth (from exterior to stepladder): 30"

ACCEPT

This website uses cookies to improve your experience. We'll assume you're ok with this, but