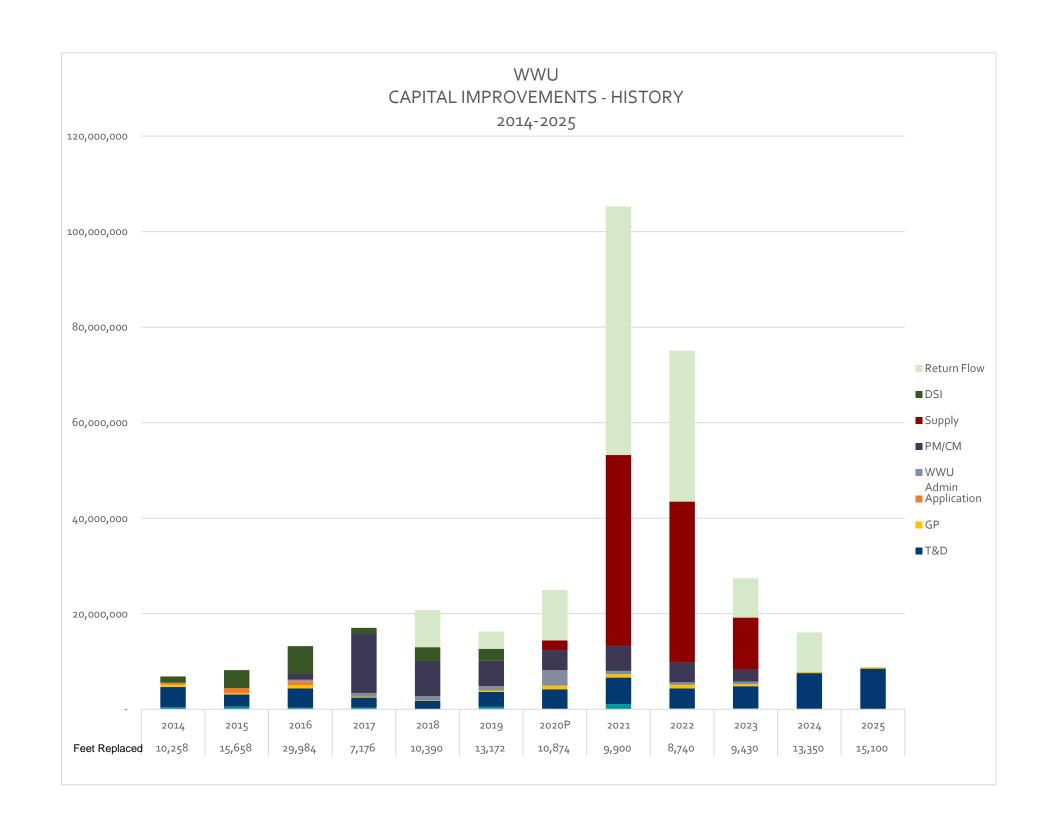

#### 2021

Capital expenditures are budgeted at \$53.2 million in 2021, a \$38.8 million increase over the projected 2019 capital expenditures of \$14.4 million. The capital budget consists of \$45.9 million related to the future water supply project, with the remaining \$7.3 million representing the routine capital projects for the year. Please note that this amount does not include any capital items related to the return flow portion of the project as that will be covered under the City's Wastewater Fund. The return flow estimates are noted in the document for information purposes only.

#### 2021

Summary
History
Significant Items
Cash
Borrowing
GWA Admin & Project Management
GWA Supply
GWA Return Flow
Source Pumping & Treatment
Transmission & Distribution
General Plant
Contributed Plant

# WAUKESHA WATER UTILITY Capital Improvement Plan Summary 2021

|        | WWU Admin &   |                                         | Source,                | Transmission   |               |                | % Δ<br>from | Return Flow   | Developer<br>Contributed | Total Capital       |
|--------|---------------|-----------------------------------------|------------------------|----------------|---------------|----------------|-------------|---------------|--------------------------|---------------------|
| Year   | PM/CM         | Supply (FWS)                            | Pumping &<br>Treatment | & Distribution | General Plant | Total Utility  | 20 B        | (FWS)         | (Table 5)                | Improvement<br>Plan |
|        |               | ,,,,,,,,,,,,,,,,,,,,,,,,,,,,,,,,,,,,,,, |                        |                |               | •              |             | ,             | ,                        |                     |
| 2020 B | 5,168,539     | 37,278,000                              | 227,842                | 5,645,275      | 1,720,089     | 50,039,745     |             | 50,986,589    | 451,482                  | 101,477,816         |
| 2020 P | 7,440,478     | 2,012,000                               | 89,639                 | 4,079,123      | 760,434       | 14,381,674     | -71%        | 10,599,578    | 380,553                  | 25,361,804          |
|        |               |                                         |                        |                |               |                |             |               |                          |                     |
| 2021   | 5,923,228     | 39,989,600                              | 1,039,483              | 5,572,280      | 707,156       | 53,231,746     | 92%         | 52,051,850    | 655,141                  | 105,938,737         |
| 2022   | 4,712,416     | 33,674,000                              | 176,000                | 4,168,032      | 752,180       | 43,482,627     | -33%        | 31,587,115    | 517,847                  | 75,587,589          |
| 2023   | 3,113,731     | 10,824,400                              | 196,000                | 4,598,489      | 429,600       | 19,162,219     | -14%        | 8,250,537     | 535,609                  | 27,948,365          |
| 2024   | -             | -                                       | 101,000                | 7,445,525      | 283,128       | 7,829,653      | 11%         | -             | 553,981                  | 8,383,633           |
| 2025   | -             | -                                       | 41,000                 | 8,456,199      | 256,672       | 8,753,871      | 35%         | -             | 572,982                  | 9,326,853           |
| Total  | \$ 13,749,374 | \$ 84,488,000                           | \$ 1,553,483           | \$ 30,240,524  | \$ 2,428,735  | \$ 132,460,116 |             | \$ 91,889,502 | \$ 2,835,560             | \$ 227,185,178      |