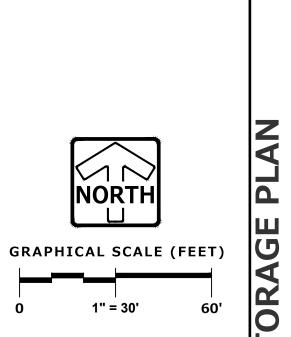

## FOX DEN APARTMENTS

CITY OF WAUKESHA, WAUKESHA COUTY, WI

## **REFERENCE NOTES SCHEDULE**

| SYMBOL | DESCRIPTION        | <u>QTY</u> | DETAIL |  |
|--------|--------------------|------------|--------|--|
| 1      | SNOW STORAGE AREAS | 3,959 sf   |        |  |
| 2      | PARKING LOT AREA   | 14,255 sf  |        |  |