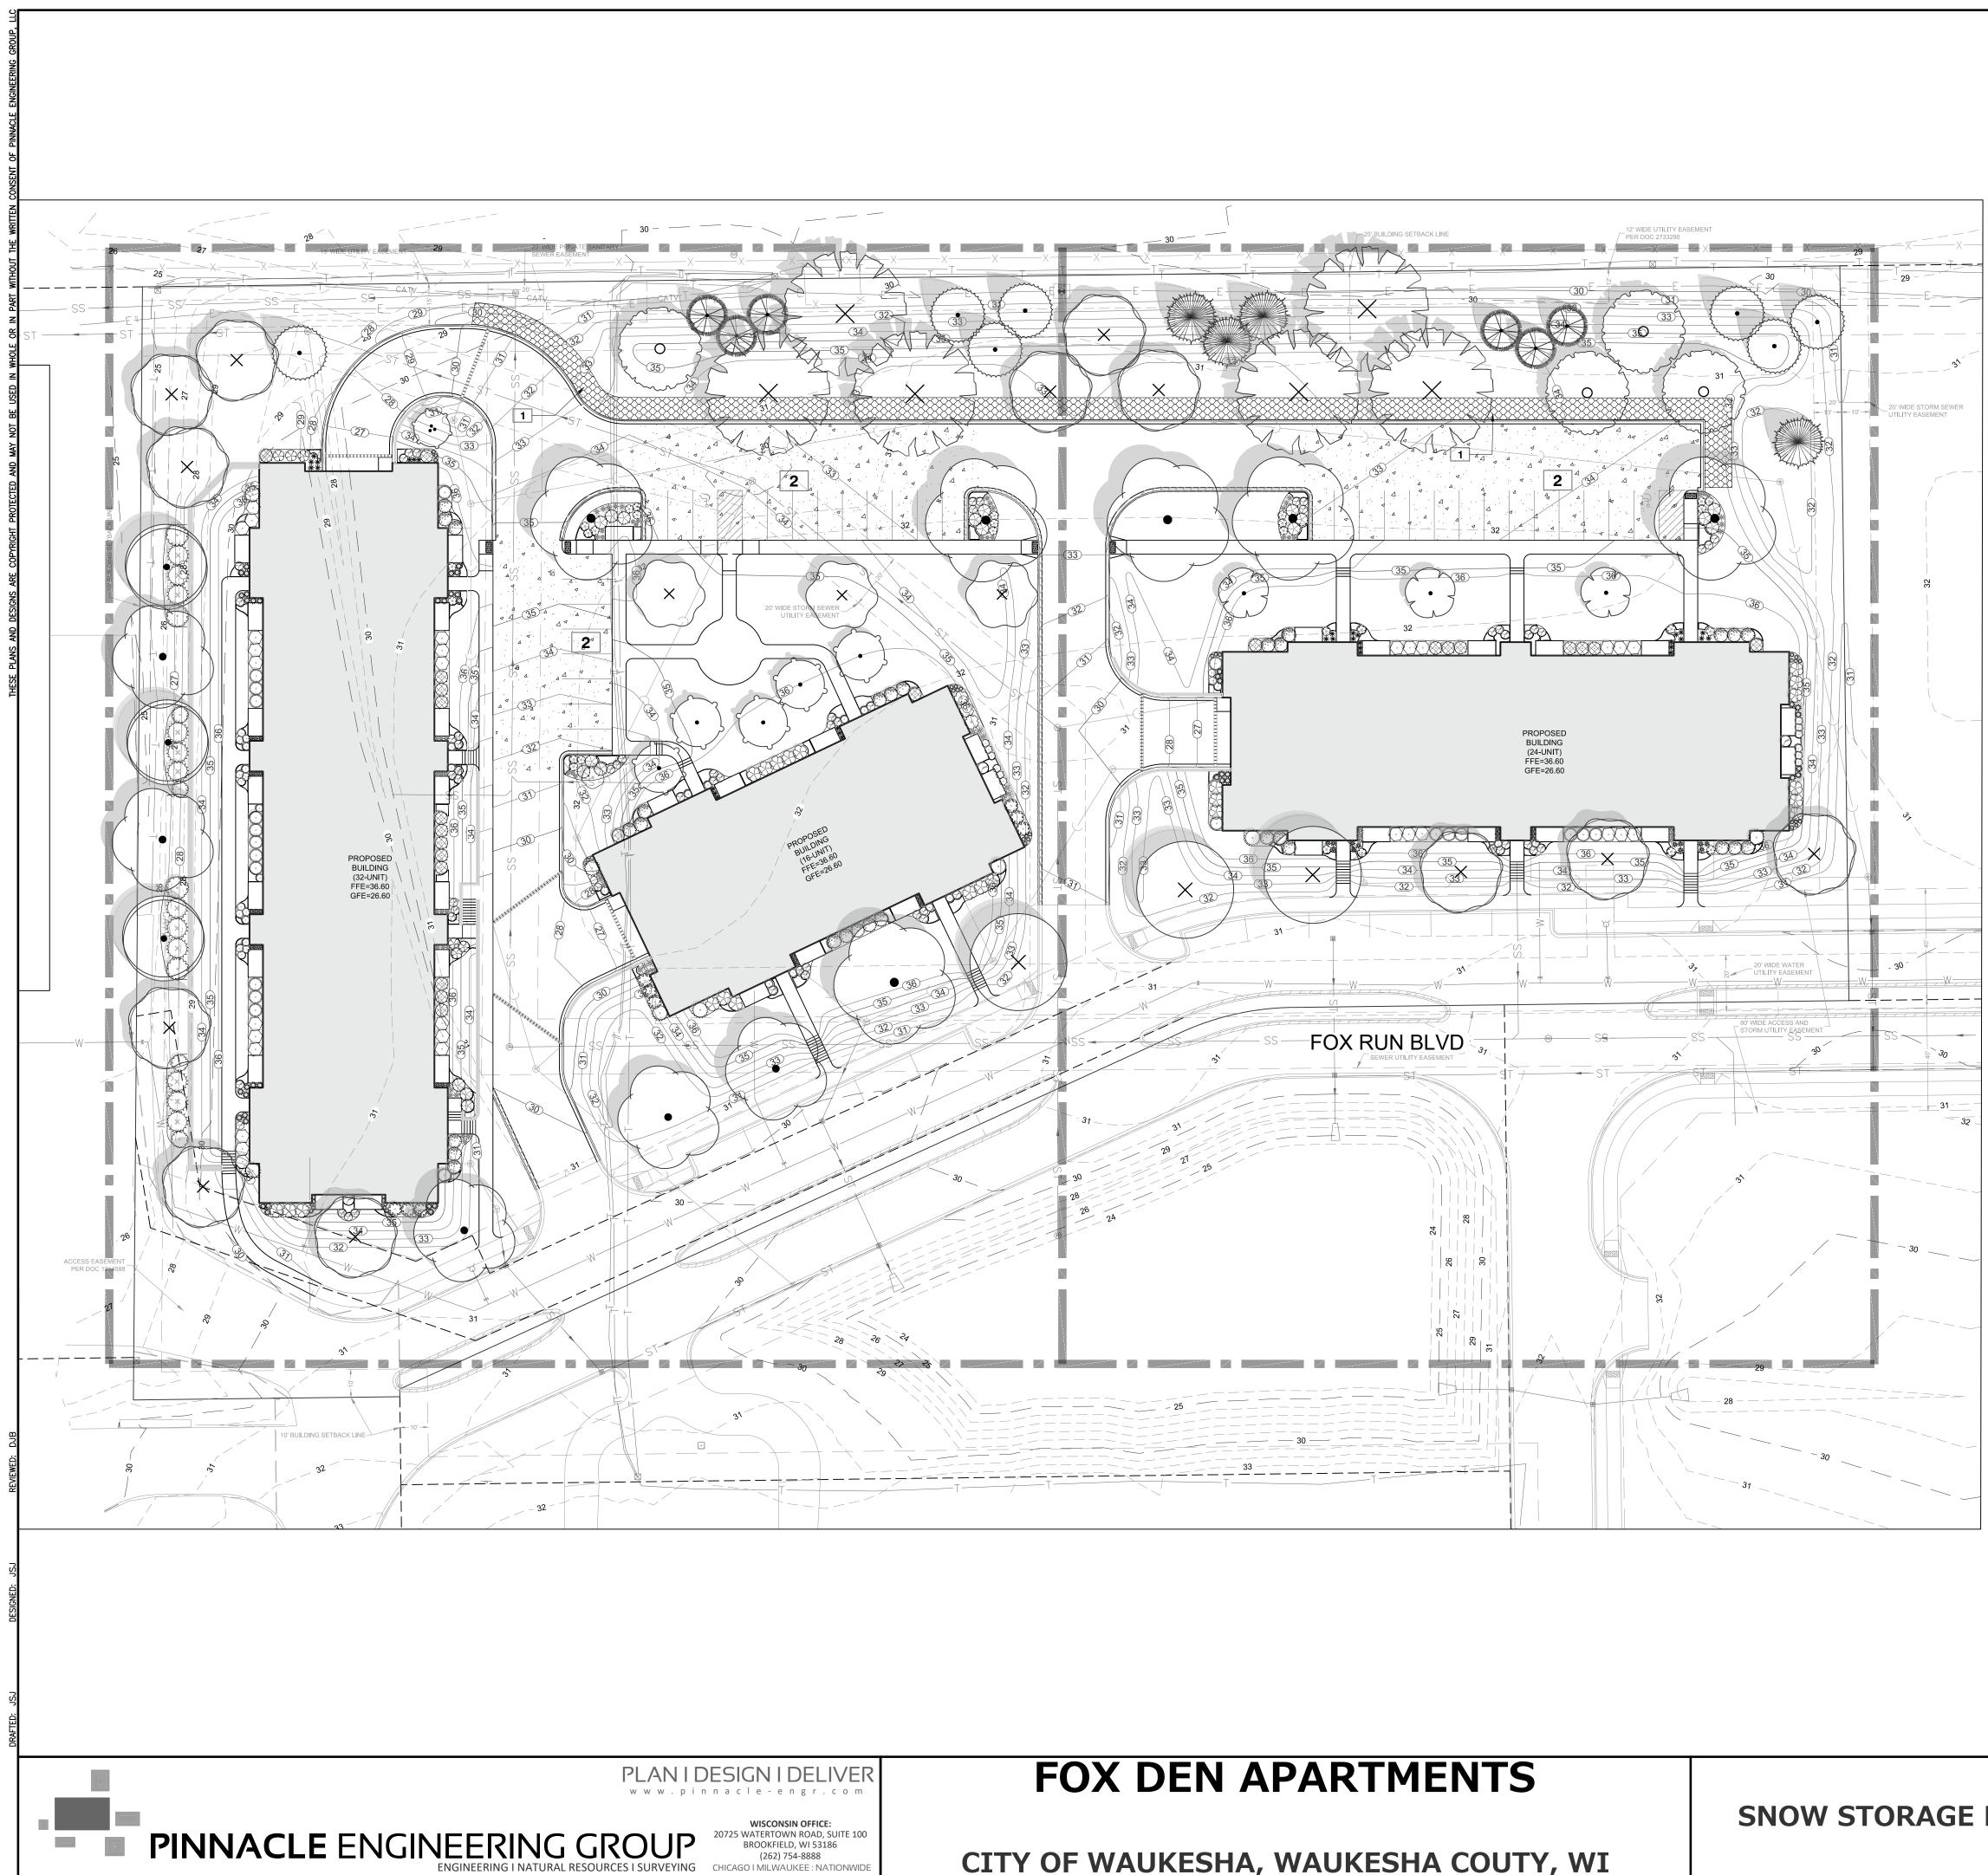

BAREROOT PLANTING NOTES

- BACKFILL VOIDS AND WATER SECOND TIME.

Z:\PROJECTS\2020\2206.00-WI\CAD\SHEETS\2206.00-WI LANDSCAPE SET.DWG