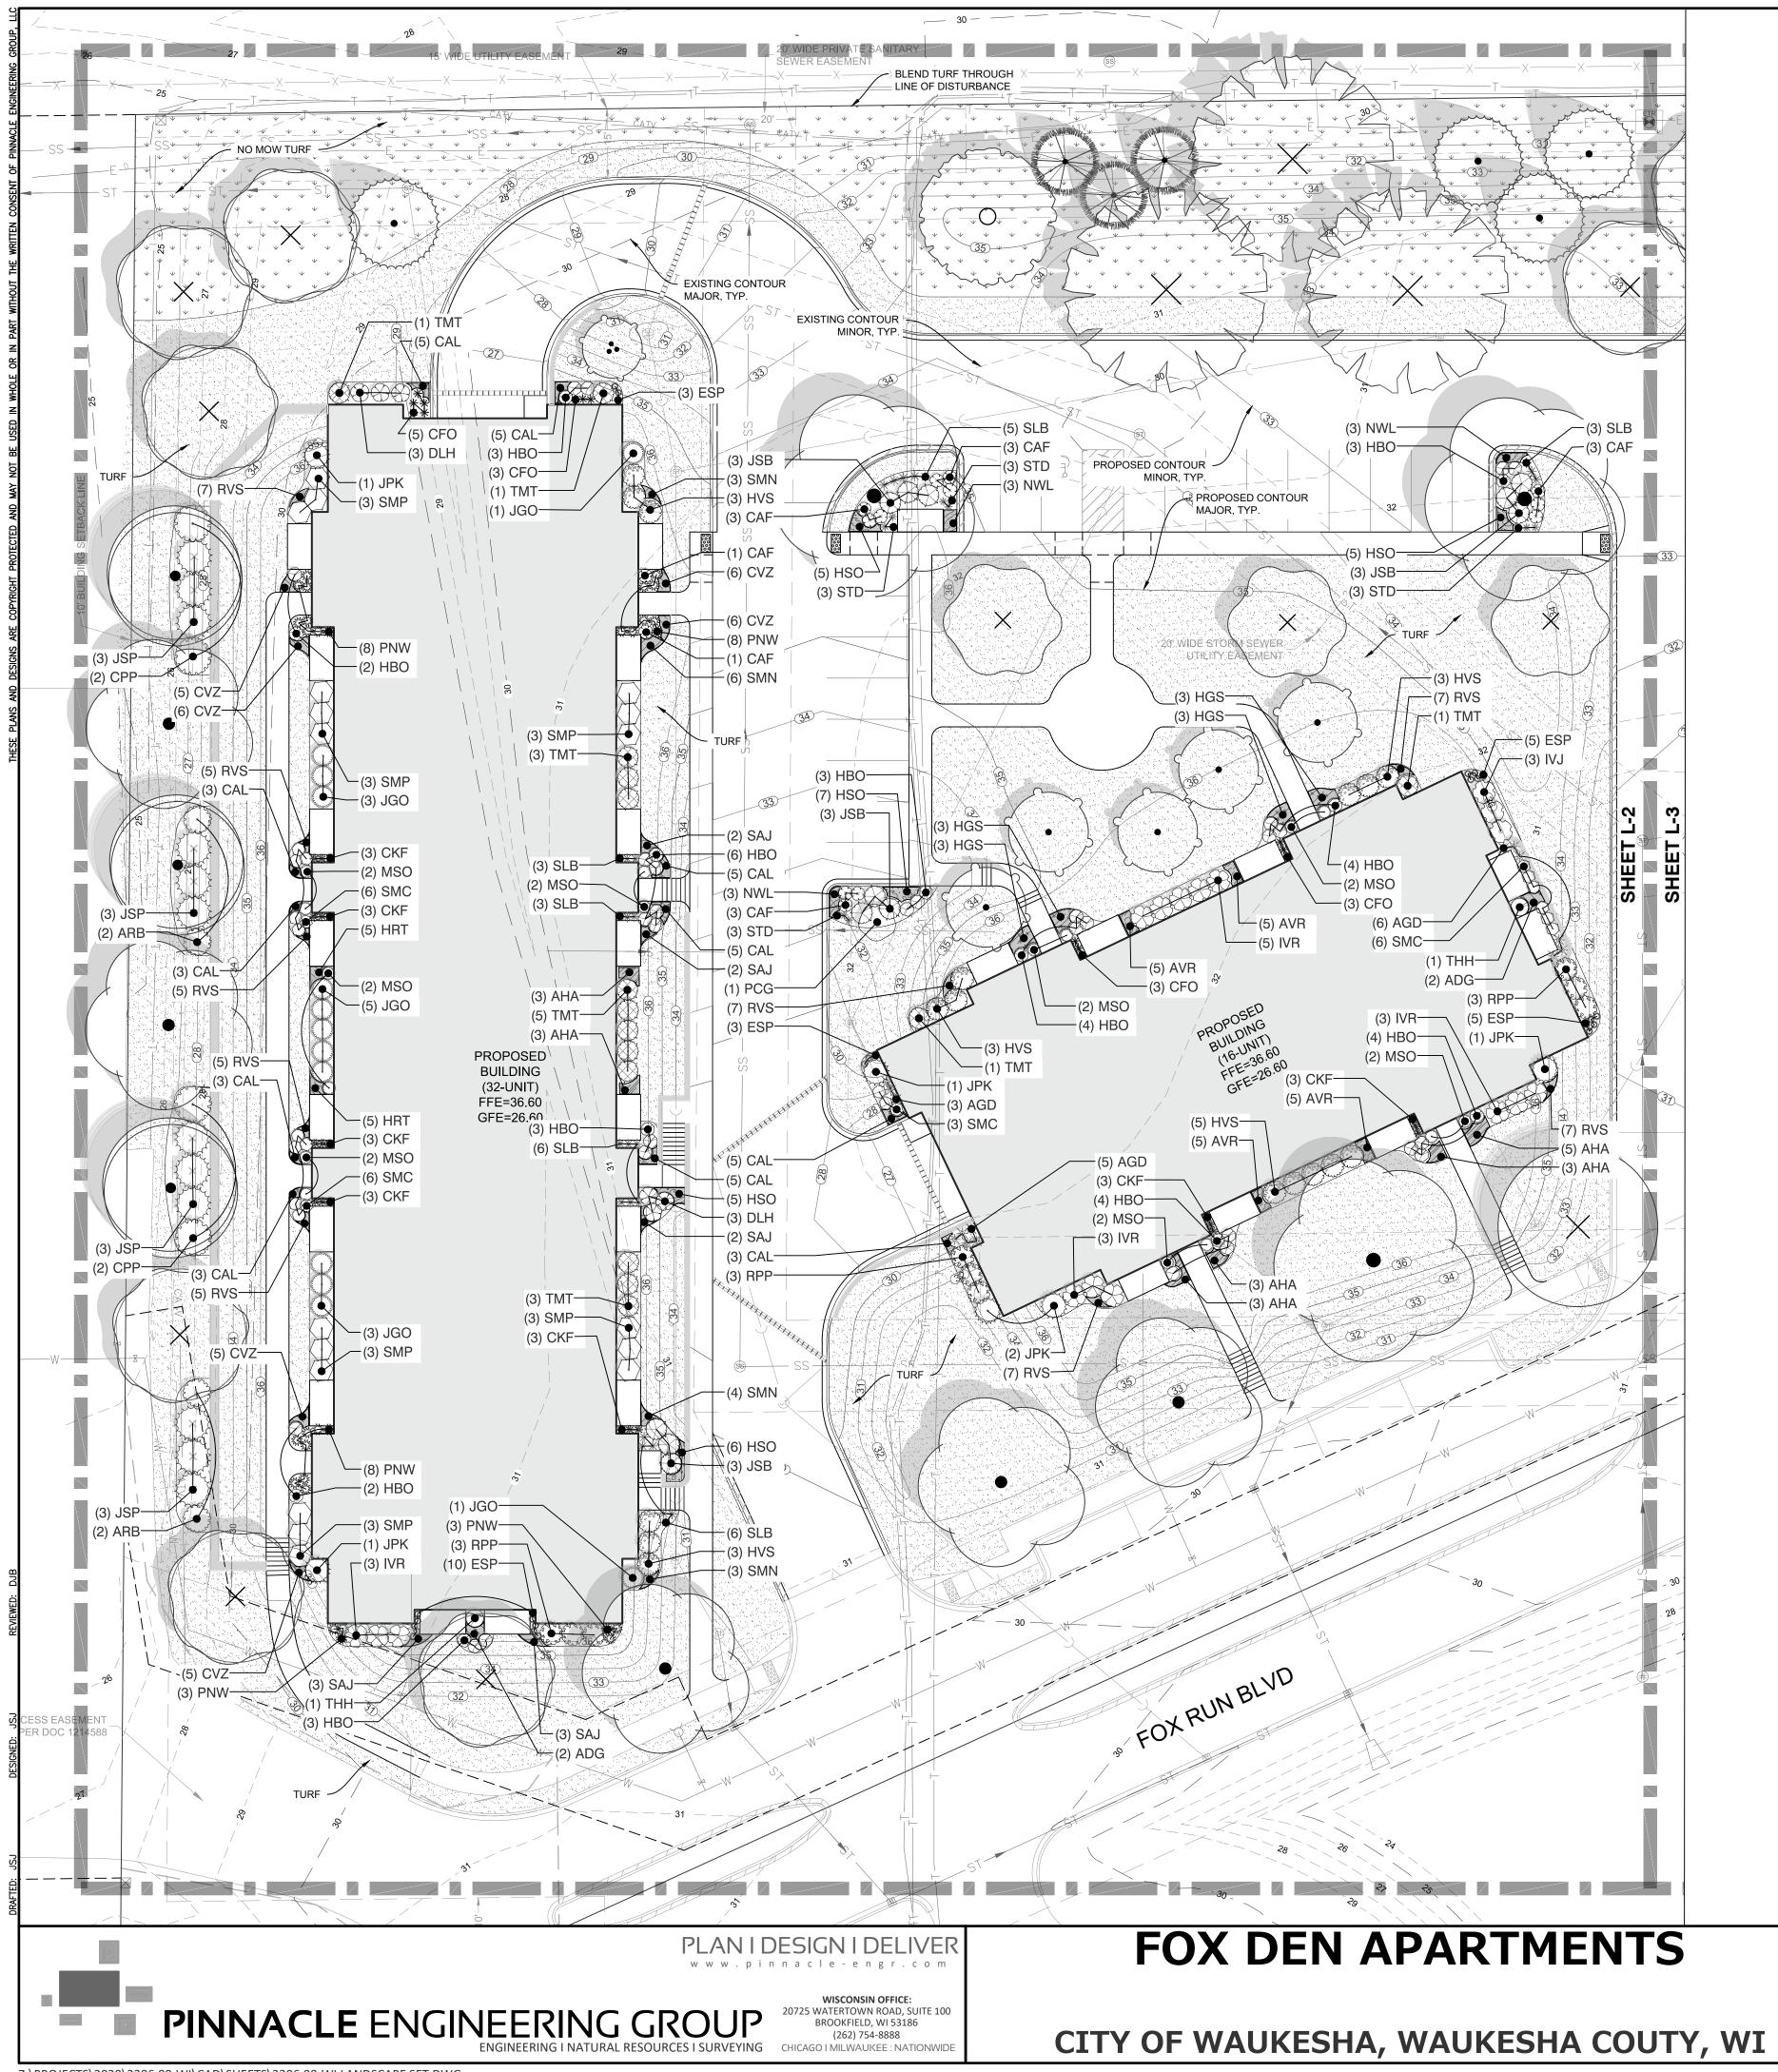

|                                                                                                                                                                                                                                                                                                    |                                                                |





Z:\PROJECTS\2020\2206.00-WI\CAD\SHEETS\2206.00-WI LANDSCAPE SET.DWG

LANDSCAPE ENLARGEMENT

| SMP                                                                                           |
|-----------------------------------------------------------------------------------------------|
| MEDIUM EV<br>JPK<br>JSB<br>JGO<br>TMT                                                         |
| ORNAMENT<br>AGD<br>CKF<br>CFO<br>ESP<br>MSO<br>PNW<br>SLB<br>STD                              |
| SMALL DEC<br>CAF<br>HBO<br>SMC                                                                |
| PERENNIAL<br>AHA<br>ADG<br>AVR<br>CAL<br>CVZ<br>HRT<br>HSO<br>HGS<br>NWL<br>RVS<br>SMN<br>SAJ |
| GROUND C                                                                                      |
|