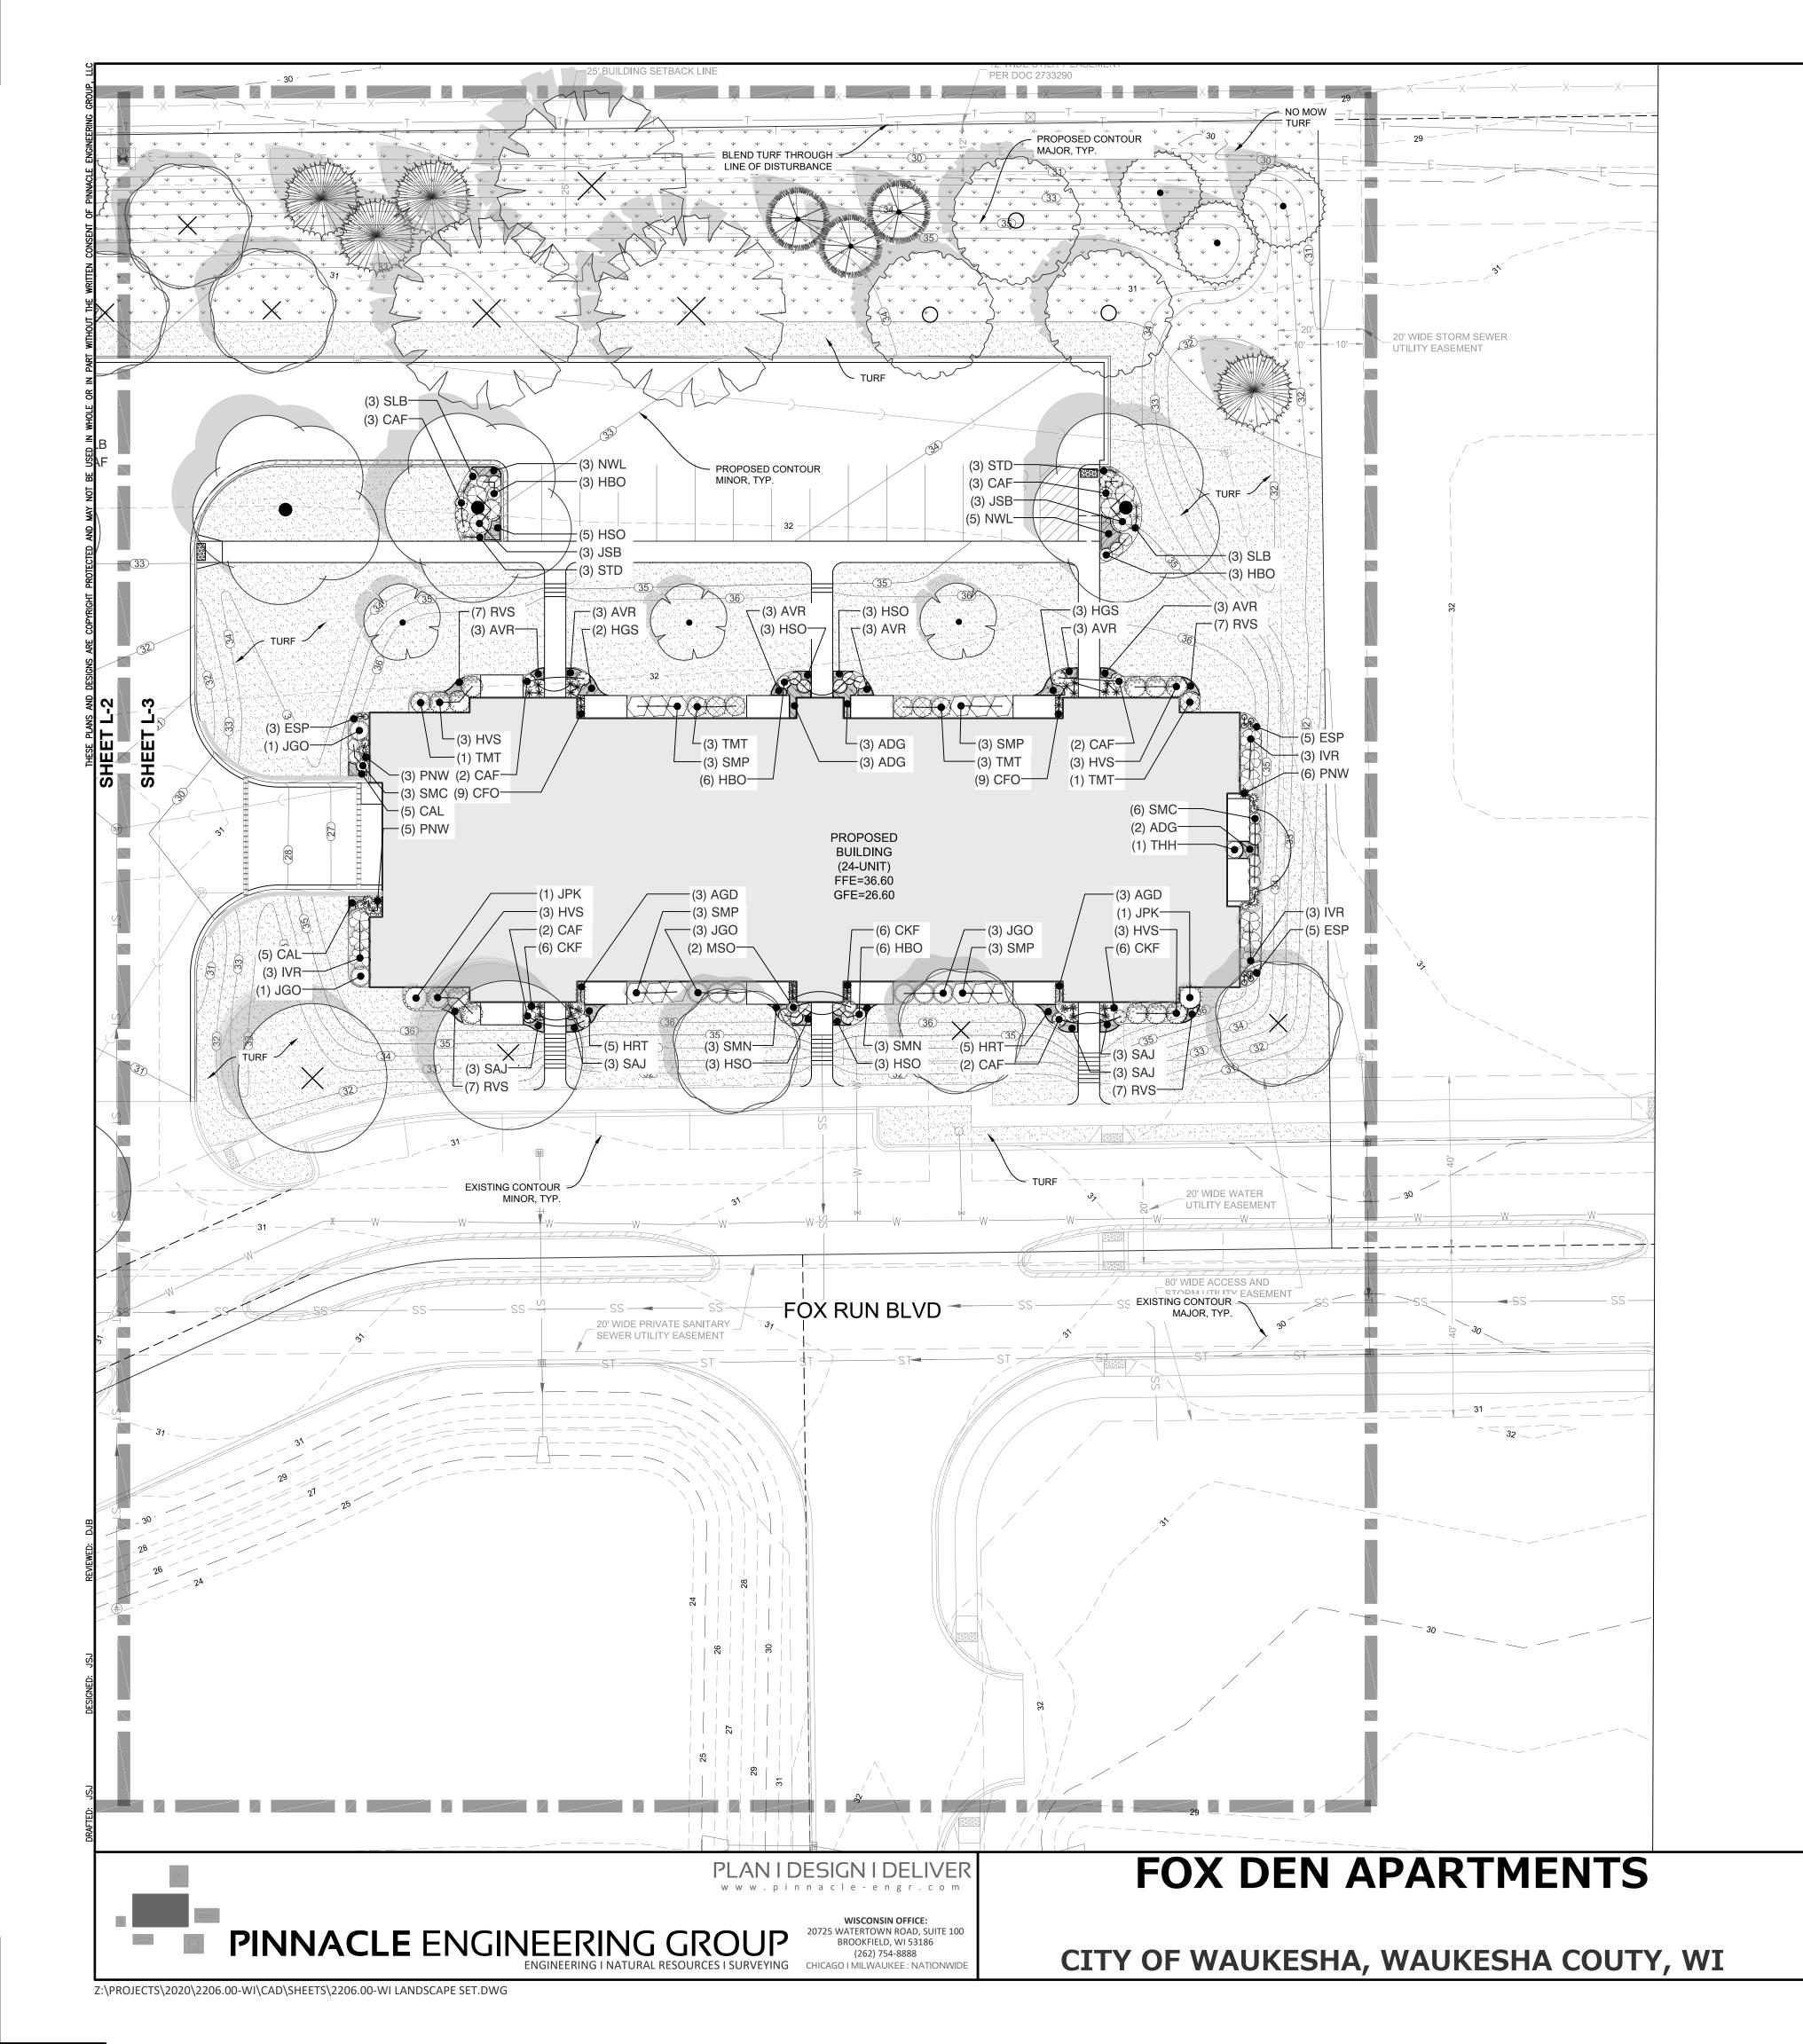

) I MILWAUKEE : NA

Z:\PROJECTS\2020\2206.00-WI\CAD\SHEETS\2206.00-WI LANDSCAPE SET.DWG

LANDSCAPE OVERVIEW

www.pinnacle-engr.con

SE RESS PROG

OVERVIEW APE

|--|

| CARL         COLVERAL (COMMON NAME)         Carl         Corr           CAR         Corr         Corr <th>PLANT SCHEDULE</th> <th></th> <th></th> <th></th>                                                                                                                                                                                                                                                                                                                                                                                                                                                                                                                                                                                                                                                                                                                         | PLANT SCHEDULE                                                            |                                                                                                                                                                                                                                                                                                                                                                                                                                                                                                                                                          |                                                                                                                                                                                                                                                                                                    |                                                                |
|-------------------------------------------------------------------------------------------------------------------------------------------------------------------------------------------------------------------------------------------------------------------------------------------------------------------------------------------------------------------------------------------------------------------------------------------------------------------------------------------------------------------------------------------------------------------------------------------------------------------------------------------------------------------------------------------------------------------------------------------------------------------------------------------------------------------------------------------------------------------------------------------------------------------------------------------------------------------------------------------------------------------------------------------------------------------------------------------------------------------------------------------------------------------------------------------------------------------------------------------------------------------------------------------------------------------------------------------------------------------------------------------------------------------------------------------------------------------------------------------------------------------------------------------------------------------------------------------------------------------------------------------------------------------------------------------------------------------------------------------------------------------------------------------------------------------------------------------------------------------------------------------------------------------------------------------------------------------------------------------------------------------------|---------------------------------------------------------------------------|----------------------------------------------------------------------------------------------------------------------------------------------------------------------------------------------------------------------------------------------------------------------------------------------------------------------------------------------------------------------------------------------------------------------------------------------------------------------------------------------------------------------------------------------------------|----------------------------------------------------------------------------------------------------------------------------------------------------------------------------------------------------------------------------------------------------------------------------------------------------|----------------------------------------------------------------|
| AC2       Ables concolor / White Find       6       1H.       7         PD       Price agluco: Discretaria / Block Hills Spruce       6       1H.       6         PS       Prines strubuls / White Fine       6       1H.       6         ORMAMENTAL TREES       POTANCAL / COMMON NAME       9372       077         ASA       Amalancheirs grantfara: Adumm Billiance Adumm Billiance Service Internet (Service Internet)       15       Coll.       3         CVK       Crategogy wride: Writer King / Winter King Hawthon       15       Coll.       5         MR2       Malues X Praite Medic Table Thill Structure (Cabappie - Multi Strum       8       1H.       1         LARGE DECIDUOUS SHPUB       BOTANICAL / COMMON NAME       22       1H.       1         ARGE EVERGREEN SHPUS       BOTANICAL / COMMON NAME       22       1H.       1         JSP       Thuig accodentials 'Hoinstrum ') / Hoinstrup Statubush       2       1H.       1         DAGE EVERGREEN SHPUS       BOTANICAL / COMMON NAME       3       3H.       3G.         JSP       Thuig accodentials 'Hoinstrup ') Hoinstrup Statubush       1H.       1       1H.       1         DAGE EVERGREEN SHPUS       BOTANICAL / COMMON NAME       3D.       3H.       3H.       2H.                                                                                                                                                                                                                                                                                                                                                                                                                                                                                                                                                                                                                                                                                                                                                          | AFA<br>COP<br>GTS<br>GDK<br>QXS                                           | Acer freemanii `Autumn Fantasy` / Autumn Fantasy Maple<br>Celtis occidentalis `Prairie Pride` / Prairie Pride Hackberry<br>Gleditsia triacanthos inermis `Shademaster` / Shademaster Locust<br>Gymnocladus dioica / Kentucky Coffee Tree<br>Quercus x schuetti / Swamp Bur Oak                                                                                                                                                                                                                                                                           | 2.5" Cal.<br>2.5" Cal.<br>2.5" Cal.<br>2.5" Cal.<br>2.5" Cal.                                                                                                                                                                                                                                      | 12<br>3<br>6<br>5<br>6                                         |
| ACB       Association x comes       Finiti Partini Red Horsecheshnut       1.5" Call.       3         AGA       Arnelancihi x yrandföri X ilutuum Brilliance S kultuum Brilliance S | AC2<br>PD                                                                 | Abies concolor / White Fir<br>Picea glauca `Densata` / Black Hills Spruce                                                                                                                                                                                                                                                                                                                                                                                                                                                                                | 6` Ht.<br>6` Ht.                                                                                                                                                                                                                                                                                   | 7<br>6                                                         |
| PCG     Physocarpus opullionus "Center Glow" / Center Glow Ninebark TF     2' Ht.     1       LARGE EVERGREEN SHRUES<br>JSP     BOTANICAL / COMMON NAME<br>Juniperis childrinensis" JM. Select Blue / Star Power Juniper     4' Ht.     12       THH     Thig accidentais Holmstrup / Holmstrup Cedar     4' Ht.     3       MEDIUM DECIDUOUS SHRUES<br>DH     BOTANICAL / COMMON NAME<br>DH     SIZE     OTY       MEDIUM DECIDUOUS SHRUES<br>DH     BOTANICAL / COMMON NAME<br>DH     SIZE     OTY       NVA     Hex verticalis And Dany' / Mail Bash Moneysuckle     16' Ht.     2       NVA     Hex verticalis And Dany' / Mail Bash Moneysuckle     16' Ht.     2       SMP     Syringa meyeri 'Palibin / Dwart Korean Liac     16' Ht.     3       SMP     BotANICAL / COMMON NAME<br>Duniperus schabnes 'Buffao' Mailes Anderen' / Mailes Starwberry Hydrangea     16' Ht.     3       JPK     BotANICAL / COMMON NAME<br>Duniperus schabnes' / Kall Portage Duniper     16' Ht.     3       JPK     BotANICAL / COMMON NAME<br>Duniperus schabnes' / Mailes Compact Juniper     18' Ht.     21       JBR     Juniperus schabnes' / Mailes Compact Juniper     18' Ht.     22       ORNAMENTAL GRASSES     BOTANICAL / COMMON NAME<br>Andropogon gerardii 'Dancing Wind' / Dancing Wind Big Blue Stem     1gal.     32       ORNAMENTAL GRASSES     BOTANICAL / COMMON NAME<br>Andropogon gerardii 'Dancing Wind' / Dancing Wind Big Blue Stem     1gal.                                                                                                                                                                                                                                                                                                                                                                                                                                                                                                                                                         | ACB<br>AGA<br>CVK<br>MPM                                                  | Aesculus x carnea `Briotii` / Briotii Red Horsechestnut<br>Amelanchier x grandiflora `Autumn Brilliance` / Autumn Brilliance Serviceberry<br>Crataegus viridis `Winter King` / Winter King Hawthorn<br>Malus x `Prairie Maid` / Prairie Maid Crabapple                                                                                                                                                                                                                                                                                                   | 1.5" Cal.<br>1.5" Cal.<br>1.5" Cal.<br>1.5" Cal.<br>1.5" Cal.                                                                                                                                                                                                                                      | 3<br>3<br>3<br>5                                               |
| JSP       Jumperus chinerisis 'J.N. Select Blue' / Star Power Jumper       4' Ht.       12         THH       Thuja occidentalis 'Holmstrup' Holmstrup Cedar       4' Ht.       3         MEDIUM DECIDUOUS SHRUBS       BOTAIICAL / COMMON NAME       SIZE       OTY         DUH       Differilla Ionicera / Dwarf Bush Honeysuckle       18' Ht.       2         NN       Hex verticillata 'Hol Dardy '/ Jim Dardy '/ Jim Dardy Winterberry       18' Ht.       2         NN       Hex verticillata 'Hol Sprite' / Holmstrup' / Holmstrup' Hult'       30         MEDIUM EVERGREEN SHRUBS       BOTAIICAL / COMMON NAME       32'E       0'TY         JPR       Rosa rugosa 'Purple Pavement' / Purple Pavement Rugosa Rose       18' Ht.       30         MEDIUM EVERGREEN SHRUBS       BOTAIICAL / COMMON NAME       32'E       0'TY       8         Jumperus schine Stafio' / Buffalo Juniper       18''Ht.       23       19''N       8         JGO       Jumperus schine Stafio' / Suffalo Juniper       18''Ht.       23       22'E       0'TY         JBC       GOTAICAL / COMMON NAME       32'E       19''N       18''       30         GORNAMENTAL GRASSES       BOTAIICAL / COMMON NAME       1gal.       20       0'TY         AGD       Calamagrosis x a 'A Torotrafi' Yanth center Heed Grass <td>ARB<br/>CPP</td> <td>Aronia arbutifolia `Brilliantissima` / Brilliant Red Chokeberry<br/>Cephalanthus occidentalis `Ping Pong` / Ping Pong Buttonbush</td> <td>2` Ht.<br/>2` Ht.</td> <td></td>                                                                                                                                                                                                                                                                                                                                                                                                                                                                                                         | ARB<br>CPP                                                                | Aronia arbutifolia `Brilliantissima` / Brilliant Red Chokeberry<br>Cephalanthus occidentalis `Ping Pong` / Ping Pong Buttonbush                                                                                                                                                                                                                                                                                                                                                                                                                          | 2` Ht.<br>2` Ht.                                                                                                                                                                                                                                                                                   |                                                                |
| DLH     Diervilla Ionicera / Dwarf Bush Honeysuckle     18' Ht.     6       HVS     Hydrangea / Vanila Strawberry / Hulla Strawberry Hydrangea     18' Ht.     29       NR     Ilex verticillata 'Idi Dandy 'I /Im Dandy Winterberry     18' Ht.     31       RPP     Rosa rugosa' Punje Pavement' / Punje Pavement Rugosa Rose     18' Ht.     23       SMP     Syinga meyeri 'Patibin' / Dwarf Korean Lilac     18' Ht.     30       MEDIUM EVERGREEN SHRUBS     BOTANICAL / COMMON NAME     372     07Y       JRB     Juniperus abinensis 'Pfitzeriana Kallays' / Kallay Compact Juniper     18' Ht.     20       JGO     Juniperus abinensis 'Pfitzeriana Kallays' / Kallay Compact Juniper     18' Ht.     21       JGO     Juniperus abinensis 'Pfitzeriana Kallays' / Kallay Compact Juniper     18' Ht.     22       JGO     Juniperus abinensis 'Pfitzeriana Kallays' / Kallay Compact Juniper     18' Ht.     23       GRNAMENTAL GRASSES     BOTANICAL / COMMON NAME     312'E     0TY       RAD     Calamagrostis x a 'Vertam' / Vertam Reed Grass     19a!     39       CFO     Calamagrostis x a 'Vertam' / Vertam Reed Grass     19a!     39       SD     Miscanthus sinensis 'Ottoberfest '/ Altorestert Reed Grass     19a!     39       SD     Miscanthus sinensis 'Ottoberfest '/ Altorestert Reed Grass     19a!     32                                                                                                                                                                                                                                                                                                                                                                                                                                                                                                                                                                                                                                                                             | JSP                                                                       | Juniperus chinensis `J.N. Select Blue` / Star Power Juniper                                                                                                                                                                                                                                                                                                                                                                                                                                                                                              | 4`Ht.                                                                                                                                                                                                                                                                                              |                                                                |
| JPK     Juniperus chinensis 'Pfitzeriana Kallays' / Kallay Compact Juniper     18' W     8       JSB     Juniperus sabina 'Buffalo / Buffalo Juniper     18' W     18       JGO     Juniperus sabina 'Buffalo / Buffalo Juniper     18' W     18' W     18       JGO     Juniperus sabina 'Grey Owl / Eastern Redocedar Juniper     18' W     18' Ht.     21       TMT     Taxus x media 'Tauntonii / Tauton Yew     18' Ht.     21       ORNAMENTAL GRASSES     BOTANICAL / COMMON NAME     SIZE     OTY       AGD     Andropogon gerardii 'Danoing Wind' / Dancing Wind Big Blue Stem     1 gal.     39       CFO     Calamagrostis x a 'Varl Foerster' / Karl Foerster Reed Grass     1 gal.     39       MSO     Miscanthus sinensis 'Oktobertest ') Oktobertest Miscanthus     1 gal.     1 gal.       SIB     Schizachyrium scoparium 'Blue Heaven / Blue Heaven Little Bluestem Grass     1 gal.     1 gal.       SID     Sporobolus heterolepis 'Tara' / Prairie Dropseed     1 gal.     18' Ht.     28       CAF     Cornus stolonifera 'Arctic Fire '/ Arctic Fire Dogwood     18' Ht.     59     512E     OTY       CAF     Cornus stolonifera 'Arctic Fire '/ Arctic Fire Dogwood     18' Ht.     59     50       GAF     Advance aj paonica' Magic Carpet' Magic C                                                                                                                                                                                                                                                                                                                                                                                                                                                                                                                                                                                                                                       | DLH<br>HVS<br>IVJ<br>IVR<br>RPP                                           | Diervilla Ionicera / Dwarf Bush Honeysuckle<br>Hydrangea p`Vanilla Strawberry` / Vanilla Strawberry Hydrangea<br>Ilex verticillata `Jim Dandy` / Jim Dandy Winterberry<br>Ilex verticillata `Red Sprite` / Red Sprite Winterberry<br>Rosa rugosa `Purple Pavement` / Purple Pavement Rugosa Rose                                                                                                                                                                                                                                                         | 18" Ht.<br>18" Ht.<br>18" Ht.<br>18" Ht.<br>18" Ht.                                                                                                                                                                                                                                                | 6<br>29<br>3<br>23<br>9                                        |
| AGD     Andropogon gerardii 'Dancing Wind' / Dancing Wind' big Blue Stem     1 gal.     20       CKF     Calamagrostis x a 'Karl Foerster' / Karl Foerster Reed Grass     1 gal.     39       CPO     Calamagrostis x a 'Overdam' / Overdam Reed Grass     1 gal.     32       ESP     Eragrostis spectabilis / Purple Love Grass     1 gal.     31       PNW     Panicum virgatum 'Northwind' / Northwind Switch Grass     1 gal.     18       PNW     Panicum virgatum 'Northwind' / Northwind Switch Grass     1 gal.     18       STD     Sporobolus heterolepis 'Tara' / Praire Dropsed     1 gal.     18       SMALL DECIDUOUS SHRUBS     BOTANICAL / COMMON NAME     SIZE     OTY       CAF     Cornus stolonifera 'Arctic Fire' / Arctic Fire Dogwood     18" Ht.     59       SMC     Spiraea japonica 'Magic Carpet ' Magic Carpet Spirea     18" Ht.     59       SMC     Spiraea japonica 'Magic Carpet ' Magic Carpet Spirea     18" Ht.     50       PERENNIALS     BOTANICAL / COMMON NAME     SIZE     OTY       AHA     Amsonia c 'Halfway to Arkansas 'Halfway to Arkansas Blue-star     4.5" cont.     120       AVR     Astilbe chinensis 'Vision in Red' / Vision in Red Astilbe     4.5" cont.     50       CVZ     Coreopsis verticillata 'Zagreb / Zagreb Coreopsis     4.5" cont.     50       CVZ     Coreo                                                                                                                                                                                                                                                                                                                                                                                                                                                                                                                                                                                                                                                                                   | JPK<br>JSB<br>JGO                                                         | Juniperus chinensis `Pfitzeriana Kallays` / Kallay Compact Juniper<br>Juniperus sabina `Buffalo` / Buffalo Juniper<br>Juniperus virginiana `Grey Owl` / Eastern Redcedar Juniper                                                                                                                                                                                                                                                                                                                                                                         | 18" W<br>18" W<br>18" Ht.                                                                                                                                                                                                                                                                          | 8<br>18<br>21                                                  |
| CAF       Cornus stolonifera `Arctic Fire` / Arctic Fire Dogwood       18" Ht. 28         HBO       Hydrangea paniculata `Bobo` / Bobo Hydrangea       18" Ht. 59         SMC       Spiraea japonica `Magic Carpet `/ Magic Carpet Spirea       18" Ht. 59         PERENNIALS       BOTANICAL / COMMON NAME       SIZE       QTY         AHA       Amsonia c `Halfway to Arkansas `/ Halfway to Arkansas Blue-star       4.5" cont. 20         ADG       Aruncus dioicus / Goatsbeard       4.5" cont. 12         AVR       Astilbe chinensis `Vision in Red `/ Vision in Red Astilbe       4.5" cont. 38         CAL       Calamintha nepeta / Calamint       4.5" cont. 42         CVZ       Coreopsis verticillata `Zagreb` / Zagreb Coreopsis       4.5" cont. 43         HSO       Helenium x Ruby Tuesday / Ruby Tuesday Sneezeweed       4.5" cont. 46         HGS       Hosta x `Gold Standard' / Gold Standard Hosta       4.5" cont. 17         NWL       Nepeta x `Walker's Low' / Walker's Little Suzy Showy Coneflower       4.5" cont. 22         SMN       Salvia nemorosa `May Night' / May Night Sage       4.5" Cont. 24         GROUND COVERS       BOTANICAL / COMMON NAME       QTY         Sod / Sod       S5,128 sf                                                                                                                                                                                                                                                                                                                                                                                                                                                                                                                                                                                                                                                                                                                                                                              | AGD<br>CKF<br>CFO<br>ESP<br>MSO<br>PNW<br>SLB                             | Andropogon gerardii `Dancing Wind` / Dancing Wind Big Blue Stem<br>Calamagrostis x a `Karl Foerster` / Karl Foerster Reed Grass<br>Calamagrostis x a `Overdam` / Overdam Reed Grass<br>Eragrostis spectabilis / Purple Love Grass<br>Miscanthus sinensis `Oktoberfest` / Oktoberfest Miscanthus<br>Panicum virgatum `Northwind` / Northwind Switch Grass<br>Schizachyrium scoparium `Blue Heaven` / Blue Heaven Little Bluestem Grass                                                                                                                    | 1 gal.<br>1 gal.<br>1 gal.<br>1 gal.<br>1 gal.<br>1 gal.<br>1 gal.                                                                                                                                                                                                                                 | 20<br>39<br>32<br>39<br>18<br>44<br>32                         |
| AHAAmsonia c `Halfway to Arkansas` / Halfway to Arkansas Blue-star4.5" cont.20ADGAruncus dioicus / Goatsbeard4.5" cont.12AVRAstilbe chinensis `Vision in Red Y Vision in Red Astilbe4.5" cont.12CALCalamintha nepeta / Calamint4.5" cont.33CVZCoreopsis verticillata `Zagreb` / Zagreb Coreopsis4.5" cont.20HRTHelenium x Ruby Tuesday / Ruby Tuesday Sneezeweed4.5" cont.20HSOHemerocallis `Stella De Oro` / Stella De Oro Daylily4.5" cont.17NWLNepeta x `Walker's Low `/ Walker's Low Catmint4.5" cont.17NWLNepeta x `Walker's Little Suzy' / Viette's Little Suzy Showy Coneflower4.5" Cont.22SAJSadvia nemorosa `May Night` / May Night Sage4.5" Cont.24GROUND COVERSBOTANICAL / COMMON NAMEQTYSod / Sod55,128 sf                                                                                                                                                                                                                                                                                                                                                                                                                                                                                                                                                                                                                                                                                                                                                                                                                                                                                                                                                                                                                                                                                                                                                                                                                                                                                                  | CAF<br>HBO                                                                | Cornus stolonifera `Arctic Fire` / Arctic Fire Dogwood<br>Hydrangea paniculata `Bobo` / Bobo Hydrangea                                                                                                                                                                                                                                                                                                                                                                                                                                                   | 18" Ht.<br>18" Ht.                                                                                                                                                                                                                                                                                 | 28<br>59                                                       |
| Sod / Sod 55,128 sf                                                                                                                                                                                                                                                                                                                                                                                                                                                                                                                                                                                                                                                                                                                                                                                                                                                                                                                                                                                                                                                                                                                                                                                                                                                                                                                                                                                                                                                                                                                                                                                                                                                                                                                                                                                                                                                                                                                                                                                                     | AHA<br>ADG<br>AVR<br>CAL<br>CVZ<br>HRT<br>HSO<br>HGS<br>NWL<br>RVS<br>SMN | Amsonia c `Halfway to Arkansas` / Halfway to Arkansas Blue-starAruncus dioicus / GoatsbeardAstilbe chinensis `Vision in Red` / Vision in Red AstilbeCalamintha nepeta / CalamintCoreopsis verticillata `Zagreb` / Zagreb CoreopsisHelenium x Ruby Tuesday / Ruby Tuesday SneezeweedHemerocallis `Stella De Oro` / Stella De Oro DaylilyHosta x `Gold Standard` / Gold Standard HostaNepeta x `Walker`s Low` / Walker`s Low CatmintRudbeckia f `Viette`s Little Suzy` / Viette`s Little Suzy Showy ConeflowerSalvia nemorosa `May Night` / May Night Sage | <ul> <li>4.5" cont.</li> </ul> | 20<br>12<br>38<br>55<br>33<br>20<br>46<br>17<br>17<br>83<br>22 |
|                                                                                                                                                                                                                                                                                                                                                                                                                                                                                                                                                                                                                                                                                                                                                                                                                                                                                                                                                                                                                                                                                                                                                                                                                                                                                                                                                                                                                                                                                                                                                                                                                                                                                                                                                                                                                                                                                                                                                                                                                         | <u>GROUND COVERS</u>                                                      | BOTANICAL / COMMON NAME                                                                                                                                                                                                                                                                                                                                                                                                                                                                                                                                  | <u>QTY</u>                                                                                                                                                                                                                                                                                         |                                                                |
|                                                                                                                                                                                                                                                                                                                                                                                                                                                                                                                                                                                                                                                                                                                                                                                                                                                                                                                                                                                                                                                                                                                                                                                                                                                                                                                                                                                                                                                                                                                                                                                                                                                                                                                                                                                                                                                                                                                                                                                                                         |                                                                           |                                                                                                                                                                                                                                                                                                                                                                                                                                                                                                                                                          |                                                                                                                                                                                                                                                                                                    |                                                                |

# S RESS PROG

| LARGE DECIDUOUS SHRUB   | BOTANICAL / COMMON NAME                                                    |
|-------------------------|----------------------------------------------------------------------------|
| ARB                     | Aronia arbutifolia `Brilliantissima` / Brilliant Red Chokeberry            |
| CPP                     | Cephalanthus occidentalis `Ping Pong` / Ping Pong Buttonbush               |
| PCG                     | Physocarpus opulifolius `Center Glow` / Center Glow Ninebark TF            |
| ARGE EVERGREEN SHRUBS   | BOTANICAL / COMMON NAME                                                    |
| JSP                     | Juniperus chinensis `J.N. Select Blue` / Star Power Juniper                |
| ГНН                     | Thuja occidentalis `Holmstrup` / Holmstrup Cedar                           |
| MEDIUM DECIDUOUS SHRUBS | BOTANICAL / COMMON NAME                                                    |
| DLH                     | Diervilla Ionicera / Dwarf Bush Honeysuckle                                |
| HVS                     | Hydrangea p`Vanilla Strawberry` / Vanilla Strawberry Hydrangea             |
| VJ                      | Ilex verticillata `Jim Dandy` / Jim Dandy Winterberry                      |
| VR                      | Ilex verticillata `Red Sprite` / Red Sprite Winterberry                    |
| RPP                     | Rosa rugosa `Purple Pavement` / Purple Pavement Rugosa Rose                |
| SMP                     | Syringa meyeri `Palibin` / Dwarf Korean Lilac                              |
| MEDIUM EVERGREEN SHRUBS | BOTANICAL / COMMON NAME                                                    |
| JPK                     | Juniperus chinensis `Pfitzeriana Kallays` / Kallay Compact Juniper         |
| JSB                     | Juniperus sabina `Buffalo` / Buffalo Juniper                               |
| JGO                     | Juniperus virginiana `Grey Owl` / Eastern Redcedar Juniper                 |
| ТМТ                     | Taxus x media `Tauntonii` / Tauton Yew                                     |
| ORNAMENTAL GRASSES      | BOTANICAL / COMMON NAME                                                    |
| AGD                     | Andropogon gerardii `Dancing Wind` / Dancing Wind Big Blue Stem            |
| CKF                     | Calamagrostis x a `Karl Foerster` / Karl Foerster Reed Grass               |
| CFO                     | Calamagrostis x a `Overdam` / Overdam Reed Grass                           |
| ESP                     | Eragrostis spectabilis / Purple Love Grass                                 |
| MSO                     | Miscanthus sinensis `Oktoberfest` / Oktoberfest Miscanthus                 |
| PNW                     | Panicum virgatum `Northwind` / Northwind Switch Grass                      |
| SLB                     | Schizachyrium scoparium `Blue Heaven` / Blue Heaven Little Bluestem Grass  |
| STD                     | Sporobolus heterolepis `Tara` / Prairie Dropseed                           |
| SMALL DECIDUOUS SHRUBS  | BOTANICAL / COMMON NAME                                                    |
| CAF                     | Cornus stolonifera `Arctic Fire` / Arctic Fire Dogwood                     |
| НВО                     | Hydrangea paniculata `Bobo` / Bobo Hydrangea                               |
| SMC                     | Spiraea japonica `Magic Carpet` / Magic Carpet Spirea                      |
| PERENNIALS              | BOTANICAL / COMMON NAME                                                    |
| AHA                     | Amsonia c `Halfway to Arkansas` / Halfway to Arkansas Blue-star            |
| ADG                     | Aruncus dioicus / Goatsbeard                                               |
| AVR                     | Astilbe chinensis `Vision in Red` / Vision in Red Astilbe                  |
| CAL                     | Calamintha nepeta / Calamint                                               |
| CVZ                     | Coreopsis verticillata `Zagreb` / Zagreb Coreopsis                         |
| HRT                     | Helenium x Ruby Tuesday / Ruby Tuesday Sneezeweed                          |
| HSO                     | Hemerocallis `Stella De Oro` / Stella De Oro Daylily                       |
| HGS                     | Hosta x `Gold Standard` / Gold Standard Hosta                              |
| NWL                     | Nepeta x `Walker`s Low` / Walker`s Low Catmint                             |
| RVS                     | Rudbeckia f `Viette`s Little Suzy` / Viette`s Little Suzy Showy Coneflower |
| SMN                     | Salvia nemorosa `May Night` / May Night Sage                               |
| SAJ                     | Sedum `Autumn Joy` / Autumn Joy Sedum                                      |
| GROUND COVERS           | BOTANICAL / COMMON NAME                                                    |
|                         | BOTANICAL / COMMON NAME                                                    |
|                         | Sod / Sod                                                                  |

## PLANT KEY

| LARGE DECIDUOUS SHRUB          | <u>BOTANICAL / COMMON NAME</u>                                             |
|--------------------------------|----------------------------------------------------------------------------|
| ARB                            | Aronia arbutifolia `Brilliantissima` / Brilliant Red Chokeberry            |
| CPP                            | Cephalanthus occidentalis `Ping Pong` / Ping Pong Buttonbush               |
| PCG                            | Physocarpus opulifolius `Center Glow` / Center Glow Ninebark TF            |
| LARGE EVERGREEN SHRUBS         | <u>BOTANICAL / COMMON NAME</u>                                             |
| JSP                            | Juniperus chinensis `J.N. Select Blue` / Star Power Juniper                |
| THH                            | Thuja occidentalis `Holmstrup` / Holmstrup Cedar                           |
| MEDIUM DECIDUOUS SHRUBS        | BOTANICAL / COMMON NAME                                                    |
| DLH                            | Diervilla Ionicera / Dwarf Bush Honeysuckle                                |
| HVS                            | Hydrangea p`Vanilla Strawberry` / Vanilla Strawberry Hydrangea             |
| IVJ                            | Ilex verticillata `Jim Dandy` / Jim Dandy Winterberry                      |
| IVR                            | Ilex verticillata `Red Sprite` / Red Sprite Winterberry                    |
| RPP                            | Rosa rugosa `Purple Pavement` / Purple Pavement Rugosa Rose                |
| SMP                            | Syringa meyeri `Palibin` / Dwarf Korean Lilac                              |
| <u>Medium evergreen Shrubs</u> | <u>BOTANICAL / COMMON NAME</u>                                             |
| JPK                            | Juniperus chinensis `Pfitzeriana Kallays` / Kallay Compact Juniper         |
| JSB                            | Juniperus sabina `Buffalo` / Buffalo Juniper                               |
| JGO                            | Juniperus virginiana `Grey Owl` / Eastern Redcedar Juniper                 |
| TMT                            | Taxus x media `Tauntonii` / Tauton Yew                                     |
| ORNAMENTAL GRASSES             | BOTANICAL / COMMON NAME                                                    |
| AGD                            | Andropogon gerardii `Dancing Wind` / Dancing Wind Big Blue Stem            |
| CKF                            | Calamagrostis x a `Karl Foerster` / Karl Foerster Reed Grass               |
| CFO                            | Calamagrostis x a `Overdam` / Overdam Reed Grass                           |
| ESP                            | Eragrostis spectabilis / Purple Love Grass                                 |
| MSO                            | Miscanthus sinensis `Oktoberfest` / Oktoberfest Miscanthus                 |
| PNW                            | Panicum virgatum `Northwind` / Northwind Switch Grass                      |
| SLB                            | Schizachyrium scoparium `Blue Heaven` / Blue Heaven Little Bluestem Grass  |
| STD                            | Sporobolus heterolepis `Tara` / Prairie Dropseed                           |
| SMALL DECIDUOUS SHRUBS         | BOTANICAL / COMMON NAME                                                    |
| CAF                            | Cornus stolonifera `Arctic Fire` / Arctic Fire Dogwood                     |
| HBO                            | Hydrangea paniculata `Bobo` / Bobo Hydrangea                               |
| SMC                            | Spiraea japonica `Magic Carpet` / Magic Carpet Spirea                      |
| PERENNIALS                     | BOTANICAL / COMMON NAME                                                    |
| AHA                            | Amsonia c `Halfway to Arkansas` / Halfway to Arkansas Blue-star            |
| ADG                            | Aruncus dioicus / Goatsbeard                                               |
| AVR                            | Astilbe chinensis `Vision in Red` / Vision in Red Astilbe                  |
| CAL                            | Calamintha nepeta / Calamint                                               |
| CVZ                            | Coreopsis verticillata `Zagreb` / Zagreb Coreopsis                         |
| HRT                            | Helenium x Ruby Tuesday / Ruby Tuesday Sneezeweed                          |
| HSO                            | Hemerocallis `Stella De Oro` / Stella De Oro Daylily                       |
| HGS                            | Hosta x `Gold Standard` / Gold Standard Hosta                              |
| NWL                            | Nepeta x `Walker`s Low` / Walker`s Low Catmint                             |
| RVS                            | Rudbeckia f `Viette`s Little Suzy` / Viette`s Little Suzy Showy Coneflower |
| SMN                            | Salvia nemorosa `May Night` / May Night Sage                               |
| SAJ                            | Sedum `Autumn Joy` / Autumn Joy Sedum                                      |
| GROUND COVERS                  | BOTANICAL / COMMON NAME                                                    |
|                                | Sod / Sod                                                                  |