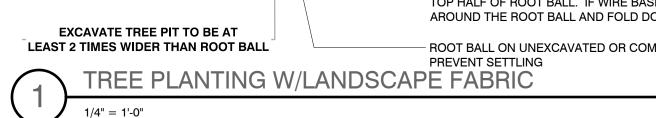

PLAN I DESIGN I DELIVER

TREE WITH STRONG CENTRAL LEADER (DO NOT CUT LEADER)

PRUNE ONLY TO REMOVE DAMAGED OR BROKEN BRANCHES.

TREE STAKING IF REQUIRED (ONLY 1 OF 3 @ 120 DEG. SHOWN FOR CLARITY). STEEL STAKES & FLEXIBLE GUYING MATERIAL FLAG GUYS FOR SAFETY

TREE WRAP TO FIRST BRANCH (MAPLES AND OTHER THIN BARKED DECIDUOUS TREES). PLACE WRAP IN LATE FALL AND REMOVE EARLY SPRING.

4' X 4" A.M. LEONARD RIGID PLASTIC MESH TREE GUARD, BG48

TREE WATERING BAG. INSTALL SAME DAY TREE IS PLANTED. BAG SHALL BE FILLED ONCE PER WEEK THROUGH THE MAINTENANCE PFRIOD

TRUNK FLARE VISIBLE AT TOP OF ROOT BALL

3" DEEP SHREDDED HARDWOOD MULCH IN 6'-0" DIAMETER RING. DO NOT PLACE MULCH IN CONTACT WITH TREE TRUNK. NO MOUNDING. PROVIDE MULCH WEEDING ONCE PER MONTH THROUGH MAINTENANCE PERIOD.

LANDSCAPE FABRIC.

ROUGHEN EDGES OF PLANTING PIT.

PLANTING MIXTURE BACKFILL TAMP PLANTING MIX AROUND BASE TO STABILIZE TREE. INSTALL (1) SLOW RELEASE FERTILIZER PACKET FOR EVERY CALIPER INCH OF TREE. INSTALL AGAINST ROOT BALL

REMOVE ALL TWINE, ROPE, WIRE, BURLAP AND PLASTIC WRAP FROM TOP HALF OF ROOT BALL. IF WIRE BASKET, CUT IN (4) PLACES AROUND THE ROOT BALL AND FOLD DOWN 8" INTO PLANTING PIT.

ROOT BALL ON UNEXCAVATED OR COMPACTED PEDESTAL TO

ROOT BALL

| LANDSCAPE IMPROVEMENT TABLE             | REQUIRED  | PROVIDE      |
|-----------------------------------------|-----------|--------------|
| STREET TREES<br>• TREES                 | 12        | 12           |
| BUFFER STRIPS                           |           |              |
| NORTH TREES                             | ~         | 29           |
| WEST TREES                              | ~         | 10           |
| WEST SHRUBS                             | ~         | 20           |
| LANDSCAPE PARKING ISLANDS-5% OF PARKING | 713 sq ft | 1020 sq ft   |
| PARKING AREA                            | ~         | 14,255 sq ft |