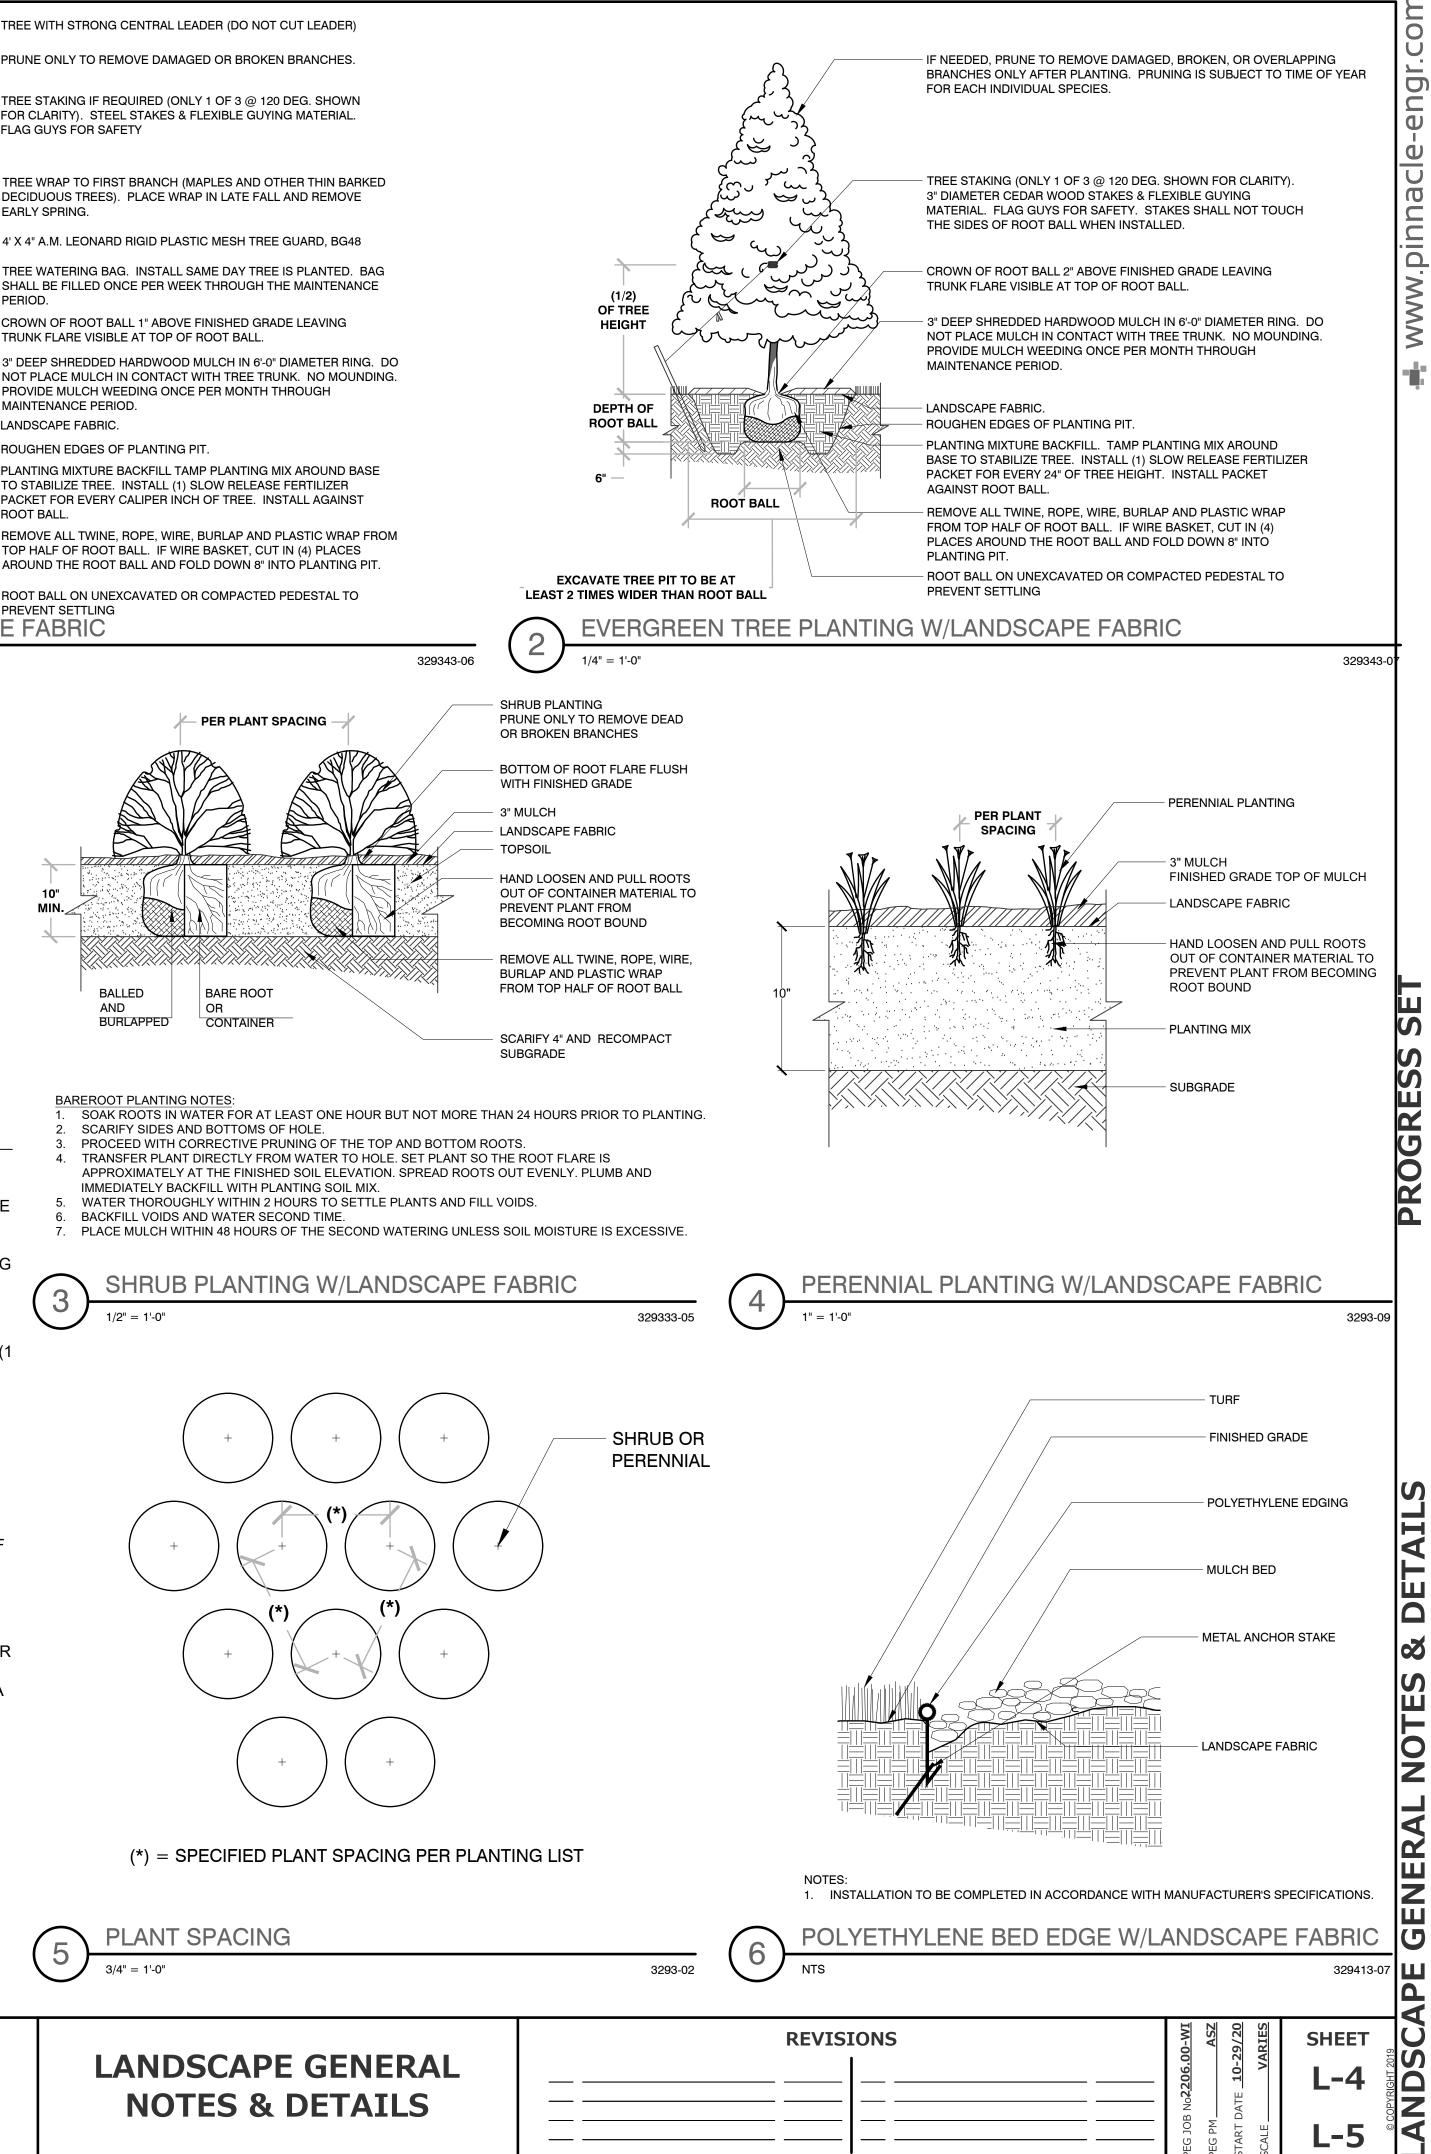

PLAN I DESIGN I DELIVER

TREE WITH STRONG CENTRAL LEADER (DO NOT CUT LEADER)

PRUNE ONLY TO REMOVE DAMAGED OR BROKEN BRANCHES.

TREE STAKING IF REQUIRED (ONLY 1 OF 3 @ 120 DEG. SHOWN FOR CLARITY). STEEL STAKES & FLEXIBLE GUYING MATERIAL FLAG GUYS FOR SAFETY

TREE WRAP TO FIRST BRANCH (MAPLES AND OTHER THIN BARKED DECIDUOUS TREES). PLACE WRAP IN LATE FALL AND REMOVE EARLY SPRING.

4' X 4" A.M. LEONARD RIGID PLASTIC MESH TREE GUARD, BG48

TREE WATERING BAG. INSTALL SAME DAY TREE IS PLANTED. BAG SHALL BE FILLED ONCE PER WEEK THROUGH THE MAINTENANCE PFRIOD

TRUNK FLARE VISIBLE AT TOP OF ROOT BALL

3" DEEP SHREDDED HARDWOOD MULCH IN 6'-0" DIAMETER RING. DO NOT PLACE MULCH IN CONTACT WITH TREE TRUNK. NO MOUNDING. PROVIDE MULCH WEEDING ONCE PER MONTH THROUGH MAINTENANCE PERIOD.

LANDSCAPE FABRIC.

ROUGHEN EDGES OF PLANTING PIT.

PLANTING MIXTURE BACKFILL TAMP PLANTING MIX AROUND BASE TO STABILIZE TREE. INSTALL (1) SLOW RELEASE FERTILIZER PACKET FOR EVERY CALIPER INCH OF TREE. INSTALL AGAINST ROOT BALL

REMOVE ALL TWINE, ROPE, WIRE, BURLAP AND PLASTIC WRAP FROM TOP HALF OF ROOT BALL. IF WIRE BASKET, CUT IN (4) PLACES AROUND THE ROOT BALL AND FOLD DOWN 8" INTO PLANTING PIT.

ROOT BALL ON UNEXCAVATED OR COMPACTED PEDESTAL TO

ROOT BALL

| LANDSCAPE IMPROVEMENT TABLE             | REQUIRED  | PROVIDE      |
|-----------------------------------------|-----------|--------------|
| STREET TREES<br>• TREES                 | 12        | 12           |
| BUFFER STRIPS                           |           |              |
| NORTH TREES                             | ~         | 29           |
| WEST TREES                              | ~         | 10           |
| WEST SHRUBS                             | ~         | 20           |
| LANDSCAPE PARKING ISLANDS-5% OF PARKING | 713 sq ft | 1020 sq ft   |
| PARKING AREA                            | ~         | 14,255 sq ft |

(1/2 - 2/3)

OF TREE

HEIGHT

**DEPTH OF** 

**ROOT BALL** 