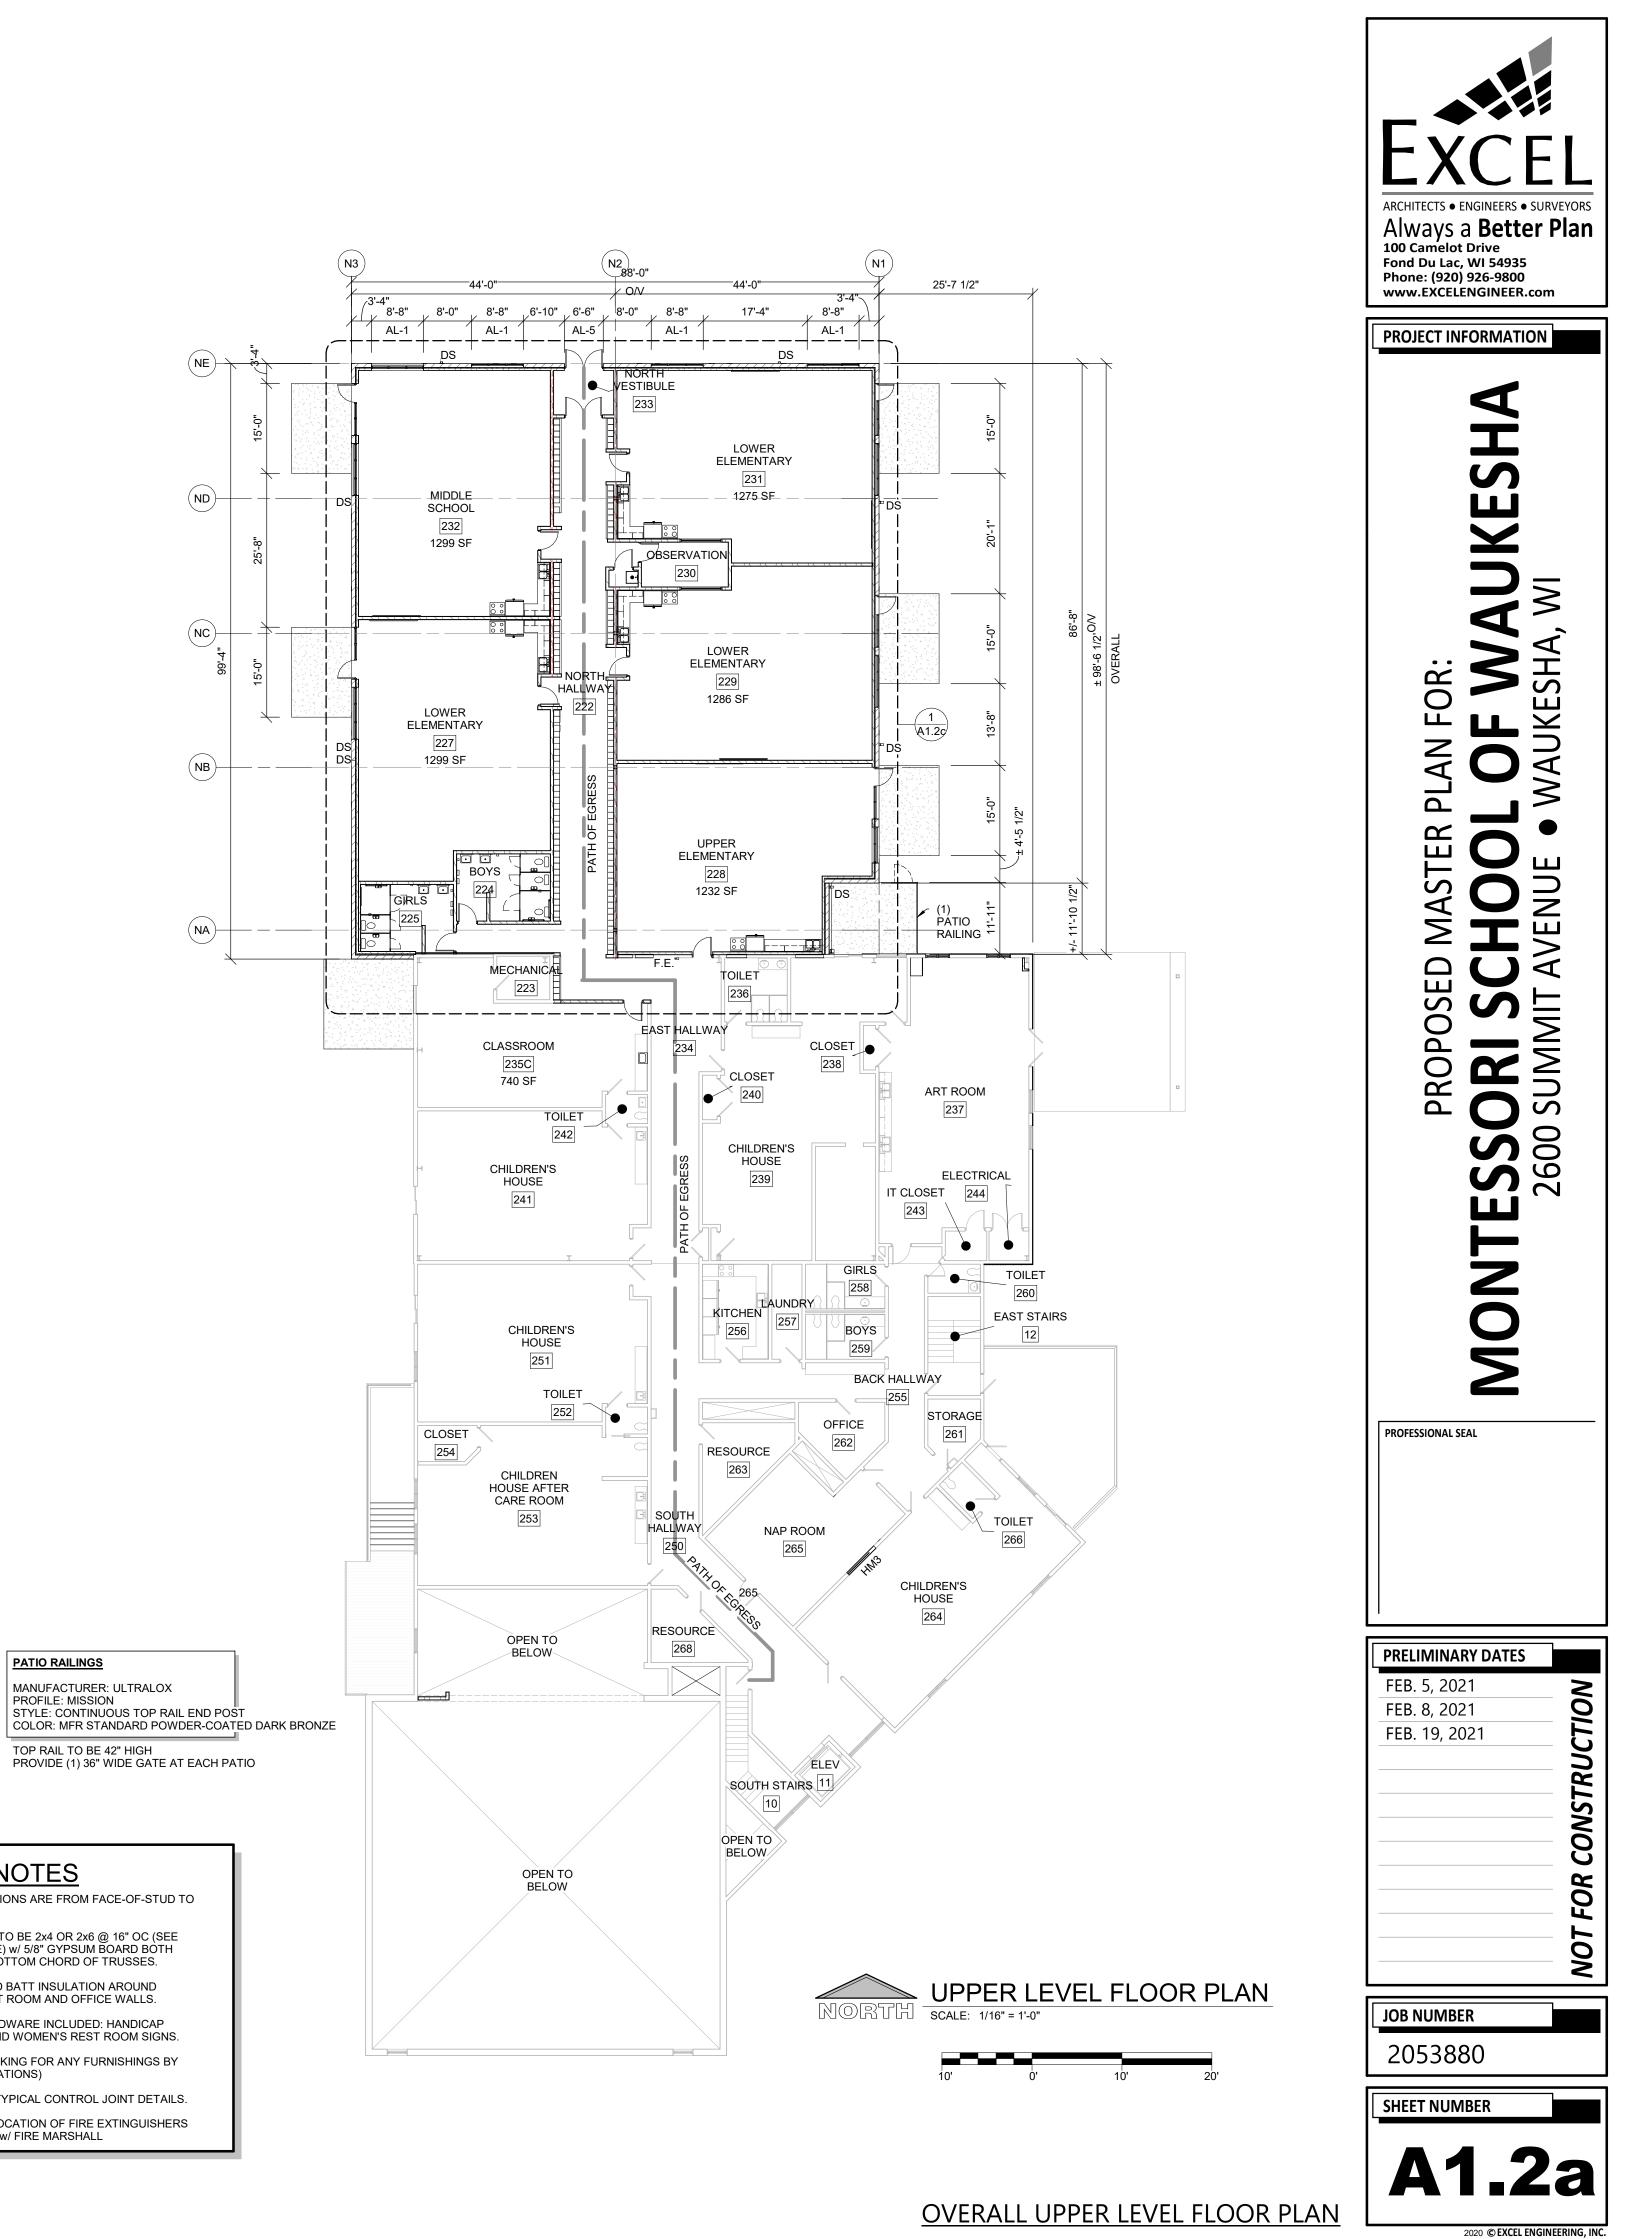

# SYMBOLS LEGEND

### 

#### SEE A1 SHEETS FOR WALL TYPES

### E

- EXIT SIGNAGE FIRE EXTINGUISHER w/ CABINET
- Ð
- \_\_\_\_\_
- \_\_\_\_ \_\_\_\_
- <u>\_\_\_\_\_\_</u>

ŕ

\_\_\_\_\_

MASONRY VENEER 

(\_\_\_\_\_)

ų\_\_\_\_\_

'O/V' = OUTSIDE FACE OF VENVEER RIGID INSULATION

SEE DETAIL 10/A5.0

EXISTING WALL TO REMAIN

EXISTING WALL TO BE DEMOLISHED

SEE PLAN FOR ALL WALL WIDTHS

STUD WALL

CONCRETE WALL

EXISTING DOOR TO REMAIN

EXISTING DOOR TO BE DEMOLISHED

NEW DOOR

## PATIO RAILINGS MANUFACTURER: ULTRALOX PROFILE: MISSION

### **GENERAL NOTES**

- ALL INTERIOR DIMENSIONS ARE FROM FACE-OF-STUD TO FACE-OF-STUD. ALL INTERIOR WALLS TO BE 2x4 OR 2x6 @ 16" OC (SEE FLOOR PLAN FOR SIZE) w/ 5/8" GYPSUM BOARD BOTH SIDES - EXTEND TO BOTTOM CHORD OF TRUSSES.
- PROVIDE 3 1/2" SOUND BATT INSULATION AROUND
  PERIMETER OF TOILET ROOM AND OFFICE WALLS.
- MISCELLANEOUS HARDWARE INCLUDED: HANDICAP HARDWARE, MEN'S AND WOMEN'S REST ROOM SIGNS.
- PROVIDE WOOD BLOCKING FOR ANY FURNISHINGS BY
- OWNER. (VERIFY LOCATIONS) SEE A4 SHEETS FOR TYPICAL CONTROL JOINT DETAILS.
- FINAL NUMBER AND LOCATION OF FIRE EXTINGUISHERS TO BE COORDINATED w/ FIRE MARSHALL

TOP RAIL TO BE 42" HIGH PROVIDE (1) 36" WIDE GATE AT EACH PATIO