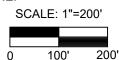

#### CERTIFIED SURVEY MAP NO.

Sheet 1 of 9

Being part of the Southwest Quarter (SW 1/4) of the Northeast Quarter (NE 1/4) and the Northwest Quarter (NW 1/4) of the Southeast Quarter (SE 1/4) and the Northeast Quarter (NE 1/4) of the Southwest Quarter (SE 1/4) and the Southeast Quarter (SE 1/4) of the Northwest Quarter (NW 1/4) of Section 9, Township 6 North, Range 19 East and Lots 8, 9, 10 of Westmoreland Industrial Park

VILLAGE OF WAUKESHA, WAUKESHA CITY, WAUKESHA COUNTY, WISCONSIN

NOTES: 100-Year flood plain boundary per FEMA map panel 5504760090 B, Zone A4, Base Flood Elevation 14.45 (City of Waukesha Datum) or 795 (NGVD 1929 Datum) 2' Above-Year flood plain boundary, base flood elevation 16.45 (City of Waukesha datum) of 797 (NGVD 1929) datum).Location is based on the Topographic survey preformed by JSD during November, 2007.

OWNER: ESITEC, LLC 1915 MACARTHUR ROAD STE 1 WAUKESHA, WI 53186 NOTE: WAUKESHA **COUNTY SHORELAND & FLOODLAND PROTECTION** ORDINANCE LIMITS LANDS LIE BETWEEN 100 YEAR FLOOD PLAN **BOUNDARY AND THE FOX** RIVER.

REFERENCE BEARING: BEARINGS REFER TO THE NORTHLINE OF THE NORTHEAST 1/4 OF SECTION 9,T6N, R19E HAS A BEARING OF N. 89° 42' 21" E PER WISCONSIN STATE PLANE COORDINATE SYSTEM GRID, SOUTH ZONE

SURVEYOR:

JOHN R. STIGLER S-1820 JAHNKE & JAHNKE ASSOC., LLC 711 W. MORELAND BLVD. WAUKESHA, WI. 53188

# **OUTLOT-1**

AREA: GROSS TO SHORELINE 208,357± S.F.4.783± AC NET AREA TO MEANDER LINE

## AREA: GROSS TO SHORELINE 292,165± S.F. 6.707± AC NET AREA TO MEANDER LINE

*OUTLOT-2* 

JOHN R. STIGLER -WIS. REG. NO. S-1820 203,477 S.F. 4.671 AC. ,2020 DATED THIS <u>16th</u> DAY OF <u>MARCH</u> REVISED THIS 3rd DAY OF NOVEMBER , 2020 REVISED THIS 25th DAY OF JANUARY, 2021

Being a redivision of Outlot 1, Certified Survey Map No. 10610 bounded and described as follows; Commencing at the Northeast corner of the Northeast Quarter of Section 9-6-19 being marked by a concrete monument with brass cap, thence South 89°42'21" West along the North line of said Northeast Quarter (NE 1/4) of Section 9-6-19 1786.50 feet; thence South 28°53'25" West 516.40 feet; thence South 36°34'21" West 1247.70 feet; thence South 35°33'39" West 878.39 feet; thence North 89°54'04" East 208.36 feet; thence South 00°08'19" west 240.00 feet; thence South 89°51'41" East 396.43 feet to the place of beginning; thence South 89°51'41" East along the South line of the Plat of Westmoreland Industrial Park 84.97 feet; thence North 00°08'19" East along the West line of Lot 10 of the Plat of Westmoreland Industrial Park 209.84 feet; thence South 89°51'41" East 300.66 feet; thence South 00°08'19" West 209.84 feet along the East line of Lot 8 of said Plat; thence South 89°51'41" East 443.88 feet to a meander line of the Fox River; thence South 08°32'36" West along said meander line 461.84 feet; thence South 24°07'25" West along said meander line 170.73 feet; thence South 72°34'14" West along said meander line 135.49 feet; thence North 77°59'31" West 192.35 feet; thence South 66°20'52" West 204.99 feet; thence North 64°17'38" West 207.99 feet; thence North 00°08'19" East 607.13 feet to the place of beginning. Including all lands lying between the North and West meander lines extended to the ordinary high water mark.

Containing a gross area to the shoreline of the Fox River 611718 square feet (14.04 acres), more or less, or a net area to the meander line of 561947 square feet (12.90 acres), more or less.

Subject to easements and restrictions of record.