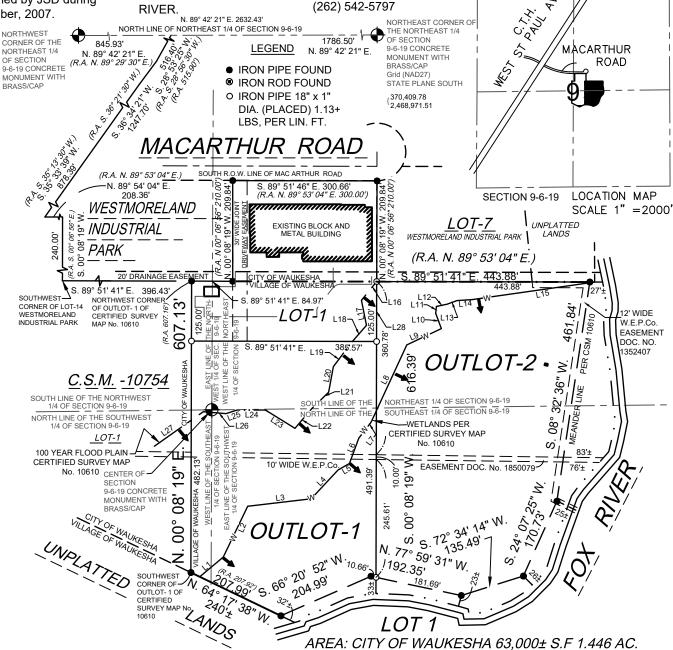

# **OUTLOT-1**

AREA: GROSS TO SHORELINE 208,357± S.F.4.783± AC NET AREA TO MEANDER LINE

#### **GENERAL NOTES**

- 1. Westmoreland Industrial Park is recorded in Volume 40 of Plats on Pages 69 70 as a Document No. 862383 in the Waukesha County Register of Deeds Office on September 7<sup>th</sup>, 1973.
- 2. Certified Survey Map No. 10610 is recorded in Volume 102 of Certified Survey Maps on Pages 32 to 43 as Document No. 3607940 on October 31, 2008.
- 3. Ingress and egress to Outlot 1 of this Certified Survey via 30' Wide "Joint Driveway Easement Agreement" per Document No. 3584424 as stated in Certified Survey Map No. 10610.
- 4. Outlot 1 of this Certified Survey Map may not be sold separately from the property identified as Lots 8, 9, and 10, Westmoreland Industrial Plat, Identified as City of Waukesha tax key WAKC1329009 as described by Certified Survey Map No. 10610.
- 5. The creation of Outlot 1 as a parcel not abutting a public road was approved by the Waukesha County Park Planning commission on September 4, 2008.
- 6. Outlot 1 and Outlot 2 may not be further divided without the approval of the Waukesha County Park and Planning Commission.
- 7. Outlot 2 may not be sold separately from either lots identified as Lots 8, 9, and 10 of the West Moreland Industrial Park unless it is purchased by the owner of Lot 7 of the Westmoreland Industrial Park. Once purchased by the owner of Lot 7 it cannot be further sold separately from said Lot 7.
- 8. Any land below the ordinary high water mark of any lake or navigable stream is subject to the public trust in navigable waters under Article IX, section 1, of the state constitution.

# WETLAND/FLOOD PLAIN/PRIMARY ENVIRONMENTAL CORRIDOR PRESERVATION RESTRICTIONS

Those areas within the Wetland, the current 100-Year Floodplain, or the Primary Environmental Corridor, as shown on Sheet 1-3 of this Certified Survey Map shall be considered to be a Wetland/Flood Plain/Primary Environmental Corridor Preservation area and are subject to the following restrictions:

Being a redivision of Outlot 1, Certified Survey Map No. 10610 bounded and described as follows; Commencing at the Northeast corner of the Northeast Quarter of Section 9-6-19 being marked by a concrete monument with brass cap, thence South 89°42'21" West along the North line of said Northeast Quarter (NE 1/4) of Section 9-6-19 1786.50 feet; thence South 28°53'25" West 516.40 feet; thence South 36°34'21" West 1247.70 feet; thence South 35°33'39" West 878.39 feet; thence North 89°54'04" East 208.36 feet; thence South 00°08'19" west 240.00 feet; thence South 89°51'41" East 396.43 feet to the place of beginning; thence South 89°51'41" East along the South line of the Plat of Westmoreland Industrial Park 84.97 feet; thence North 00°08'19" East along the West line of Lot 10 of the Plat of Westmoreland Industrial Park 209.84 feet; thence South 89°51'41" East 300.66 feet; thence South 00°08'19" West 209.84 feet along the East line of Lot 8 of said Plat; thence South 89°51'41" East 443.88 feet to a meander line of the Fox River; thence South 08°32'36" West along said meander line 461.84 feet; thence South 24°07'25" West along said meander line 170.73 feet; thence South 72°34'14" West along said meander line 135.49 feet; thence North 77°59'31" West 192.35 feet; thence South 66°20'52" West 204.99 feet; thence North 64°17'38" West 207.99 feet; thence North 00°08'19" East 607.13 feet to the place of beginning. Including all lands lying between the North and West meander lines extended to the ordinary high water mark.

Containing a gross area to the shoreline of the Fox River 611718 square feet (14.04 acres), more or less, or a net area to the meander line of 561947 square feet (12.90 acres), more or less.

Subject to easements and restrictions of record.