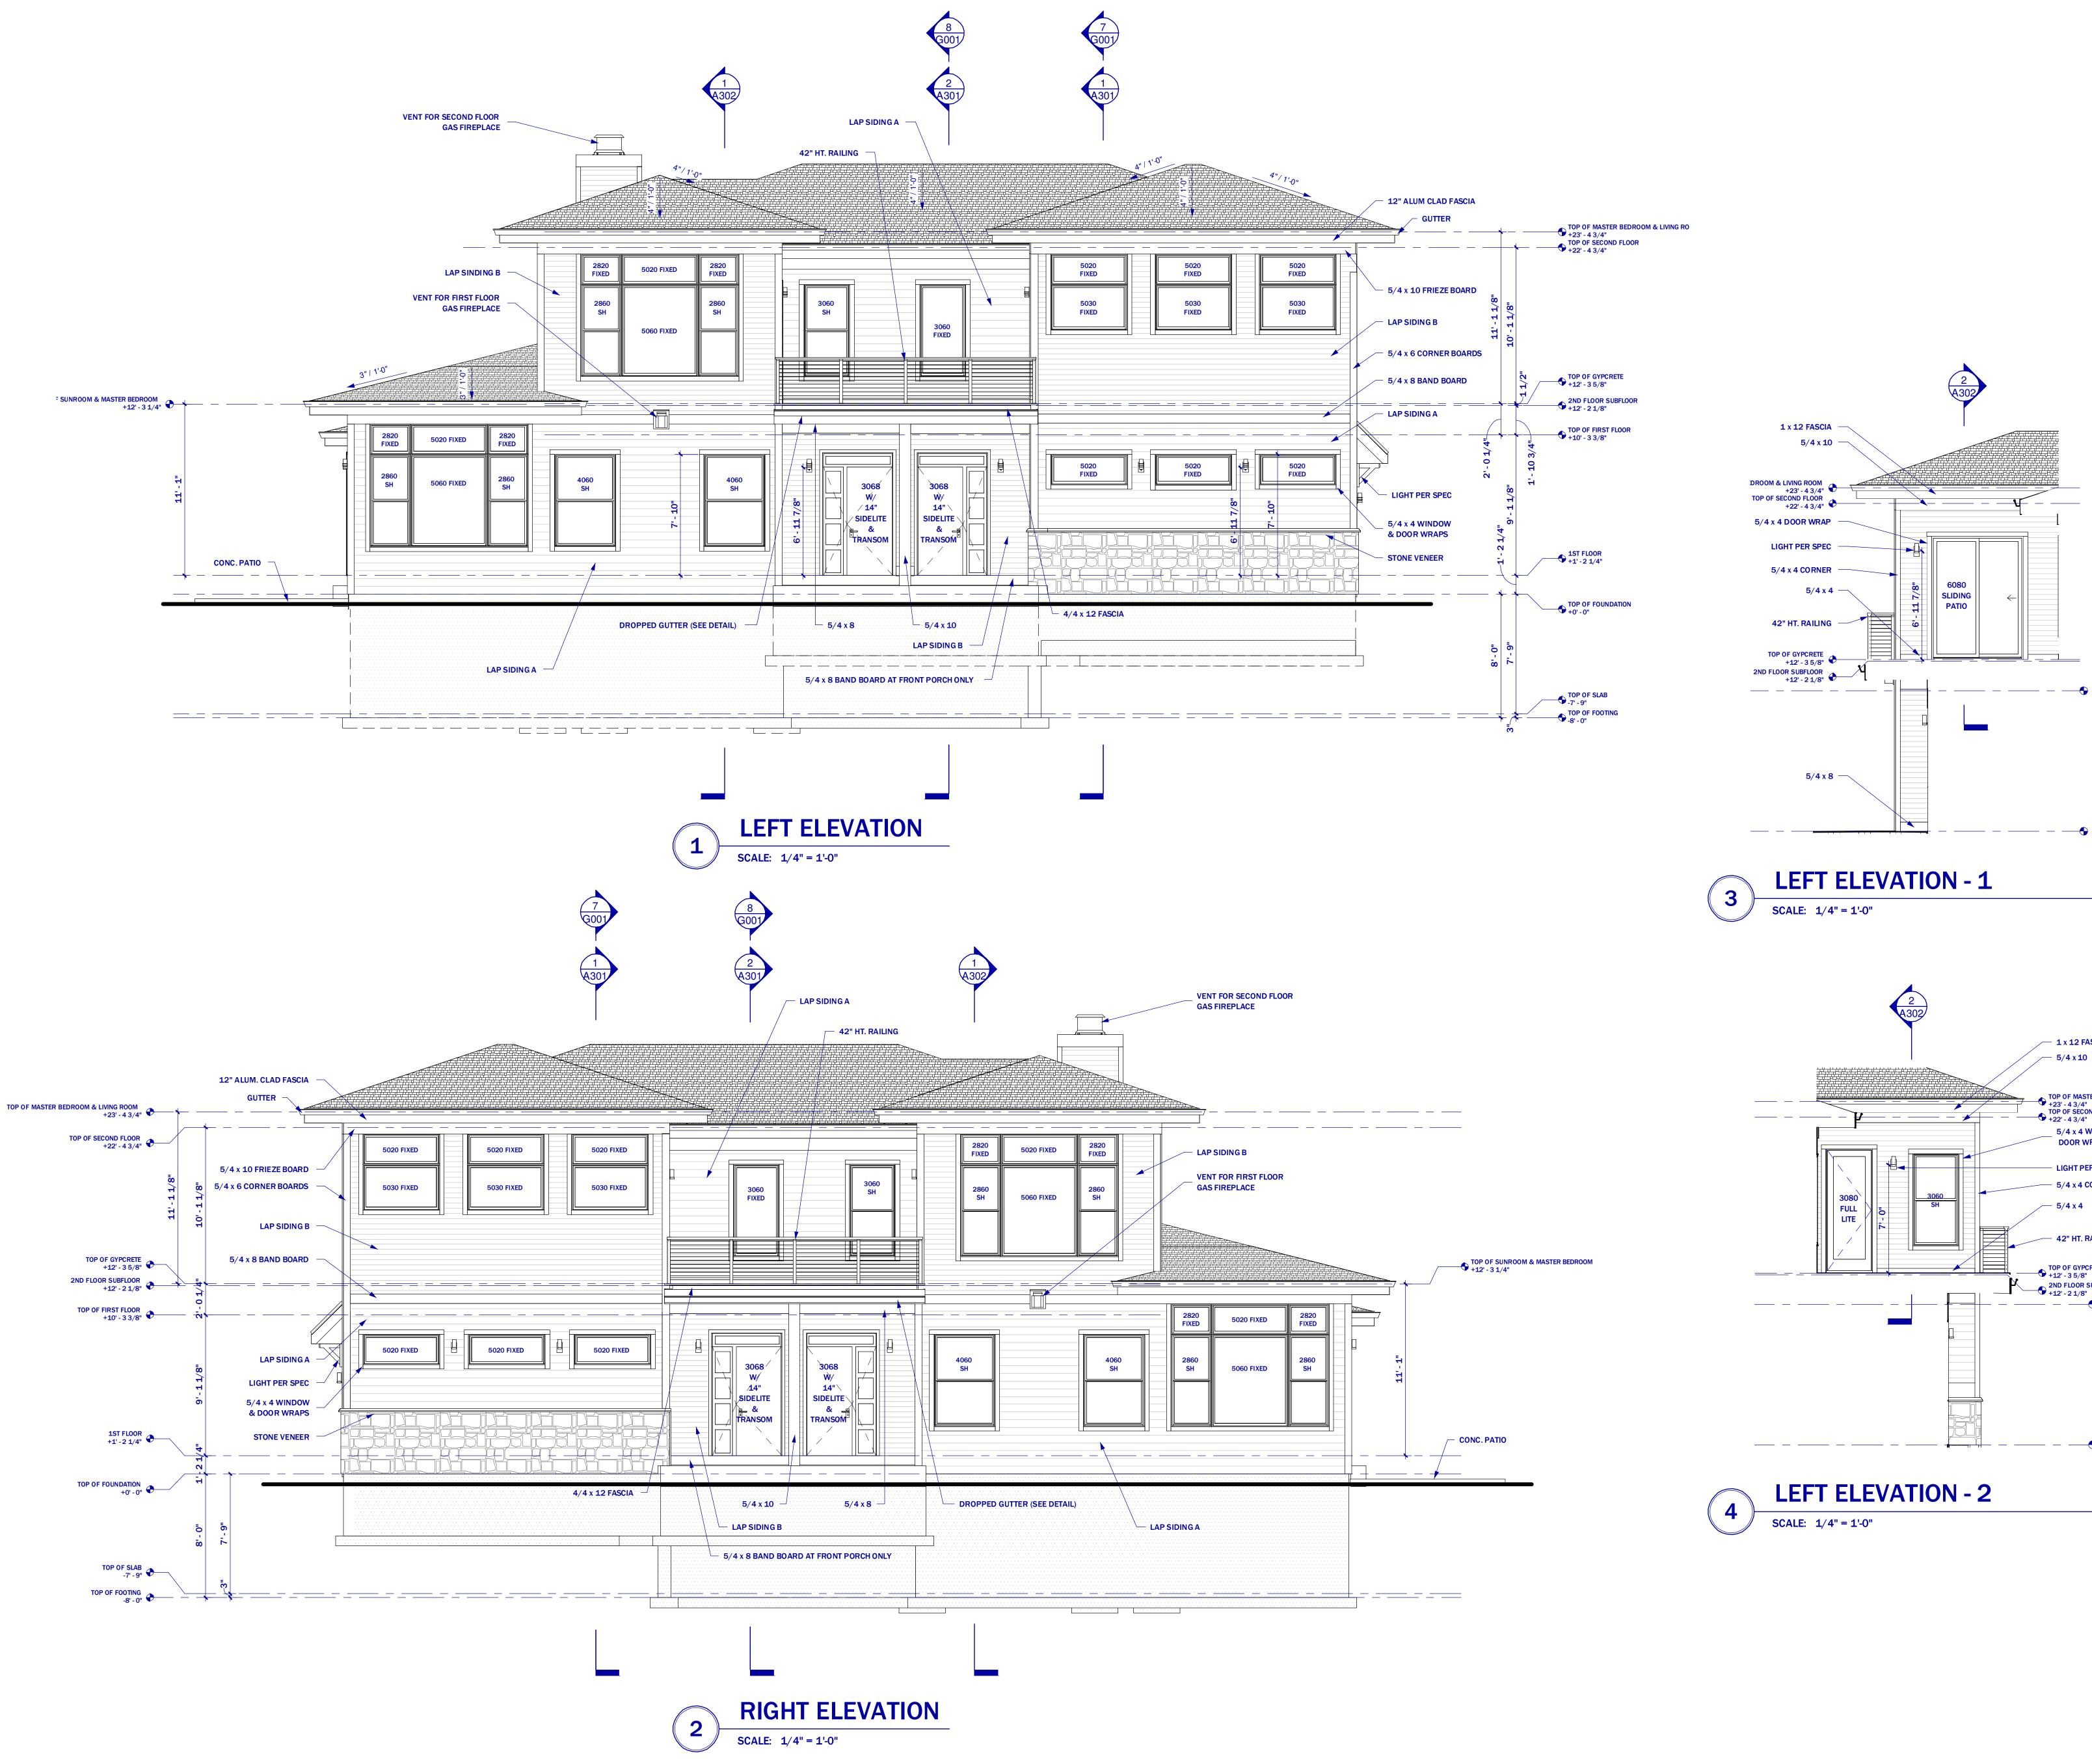

NOT FOR CONSTRUCTION

EXTERIOR

SCALE: 1/4" = 1'-0"

LEX DESIGN GROUP WWW.LEXDESIGNGROUP.COM ALEX@LEXDESIGNGROUP.COM 715-571-3110

OWNERSHIP OF DOCUMENTS
THIS DOCUMENT, AND THE IDEAS
AND DESIGN INCORPORATED
HEREIN, AS AN INSTRUMENT OF PROFESSIONAL SERVICE, IS THE SOLE PROPERTY OF LEX DESIGN GROUP LLC AND IS NOT TO BE USED
IN WHOLE OR IN PART FOR ANY
OTHER PROJECT PR PURPOSE
WITHOUT THE EXPRESSED WRITTEN AUTHORIZATION OF LEX DESIGN GROUP LLC.

EXTERIOR ELEVATIONS

\_\_\_\_ 1 x 12 FASCIA — 5/4 x 10 TOP OF MASTER BEDROOM & LIVING ROOM +23' - 4 3/4" TOP OF SECOND FLOOR +22' - 4 3/4" 5/4 x 4 WINDOW & DOOR WRAP LIGHT PER SPEC 5/4 x 4 CORNER TOP OF GYPCRETE
+12' - 3 5/8"
2ND FLOOR SUBFLOOR
+12' - 2 1/8"
TOP OF FIRST FLOOR
+10' - 3 3/8" 1ST FLOOR +1' - 2 1/4"