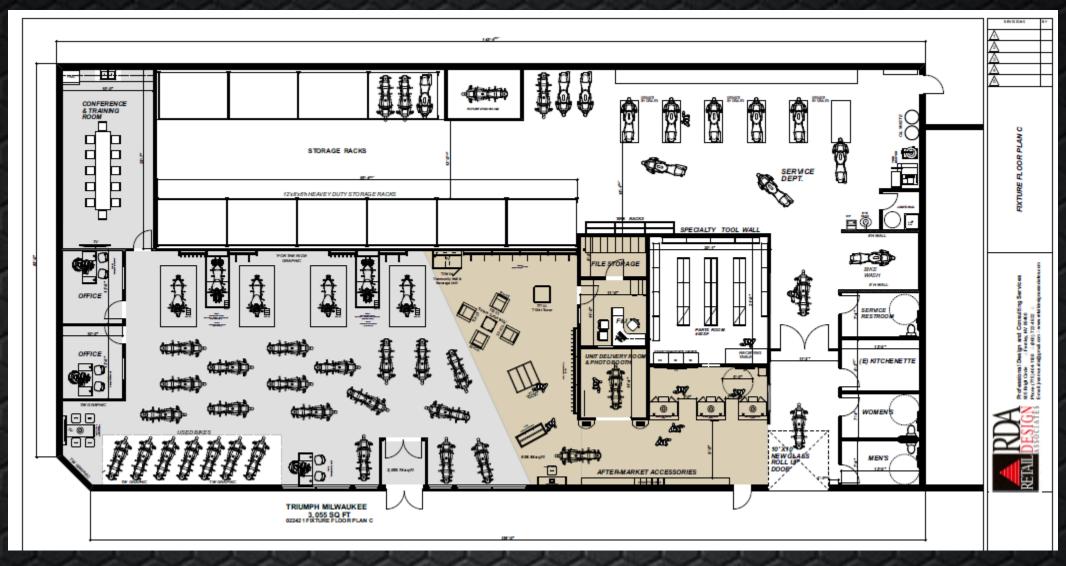

## 435817 TRIUMPH Waukesha (Waukesha, WI) Exterior Signage and Service



Painting fascia black, adding new channel letter signage, white line is painted. See SignArt® for details on dimensional aspects of signage. Adding service sign on far right. All lights are back lighted. Dealer to add roll-up door for service – New aluminum framed glass overhead door.

## 435817 TRIUMPH Waukesha (Waukesha, WI) Exterior Signage – Street Totem



Dealer to have street totem updated with TRIUMP tag & bade – see SignArt® documents for details. Final artwork may differ based on available spacing and colors as determined by the landlord.



## 435817 TRIUMPH Waukesha (Waukesha, WI) Flagship - Facility Layout