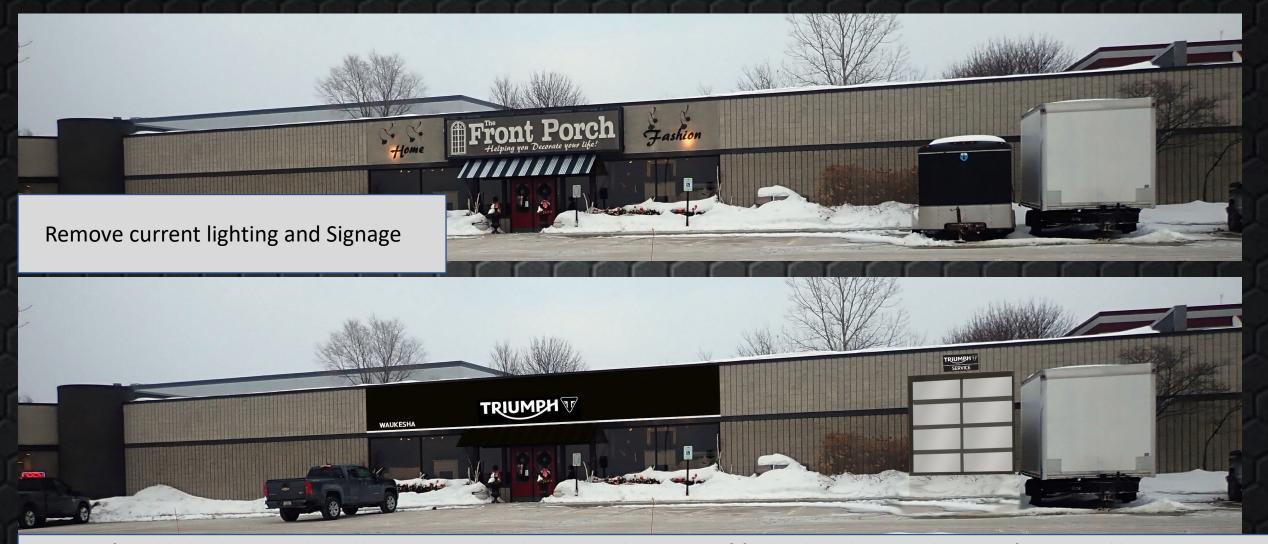

## 435817 TRIUMPH Waukesha (Waukesha, WI) Exterior Signage and Service

Painting fascia black, adding new channel letter signage, white line is painted. See SignArt® for details on dimensional aspects of signage. Adding service sign on far right. All lights are back lighted. Dealer to add roll-up door for service – New aluminum framed glass overhead door.