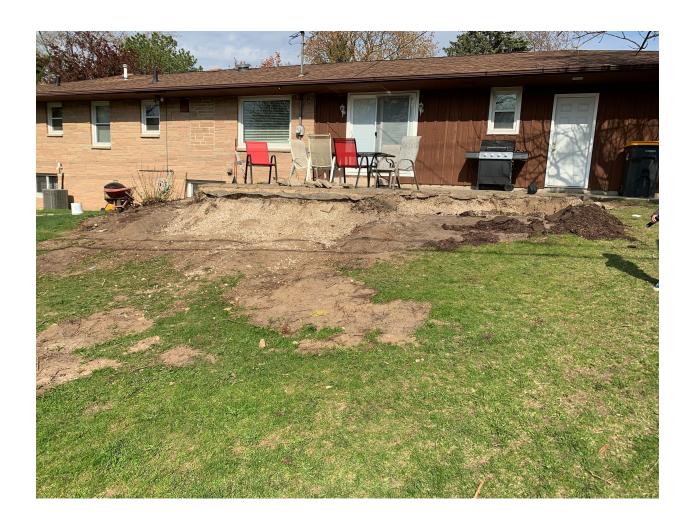

Challey.

All asked or some disastigs for my deck and some pistures of my look yeal. Regarding the sortance filed for 1012 (selfed are Windows). Pieze contact me with any questions.

All asked or some disastigs for my deck and some pistures of my look yeal. Regarding the sortance filed for 1012 (selfed are Windows). Pieze contact me with any questions.