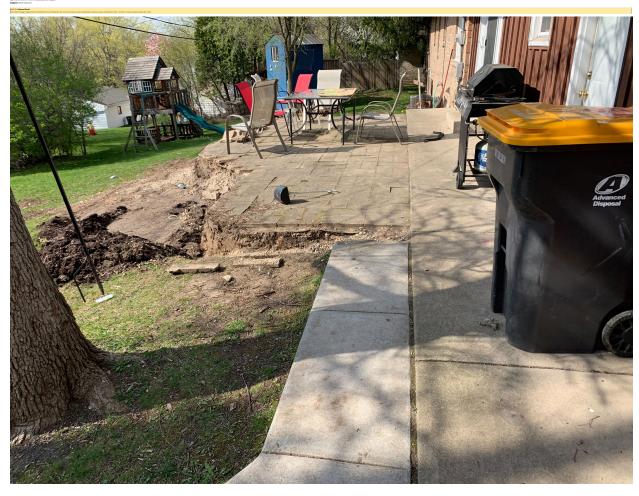

Challey.

All asked or some disastigs for my deck and some pistures of my look yeal. Regarding the sortance filed for 1012 (selfed are Windows). Pieze contact me with any questions.

All asked or some disastigs for my deck and some pistures of my look yeal. Regarding the sortance filed for 1012 (selfed are Windows). Pieze contact me with any questions.