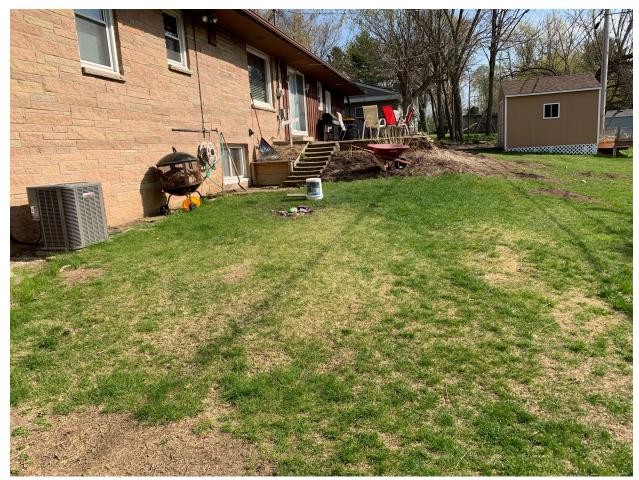

Challey.

All asked or some disastigs for my deck and some pistures of my look yeal. Regarding the sortance filed for 1012 (selfed are Windows). Pieze contact me with any questions.

All asked or some disastigs for my deck and some pistures of my look yeal. Regarding the sortance filed for 1012 (selfed are Windows). Pieze contact me with any questions.