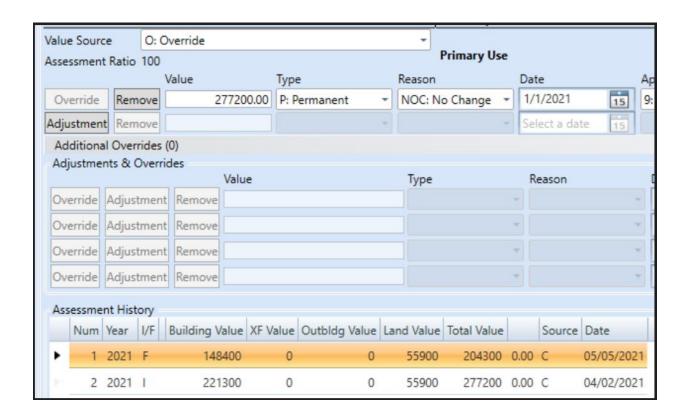

GIS not working correctly

Personal property groups not calculating

Fields from Vision 7 not carrying over to Vision 8, however still showing up and calculating Override values not catching all parcels marked as override (Attachment)

Our personal property groups/calculations and our real estate override values need resolved by the start of day on Monday. Otherwise we are in the position where we may not be able to make our deadline.