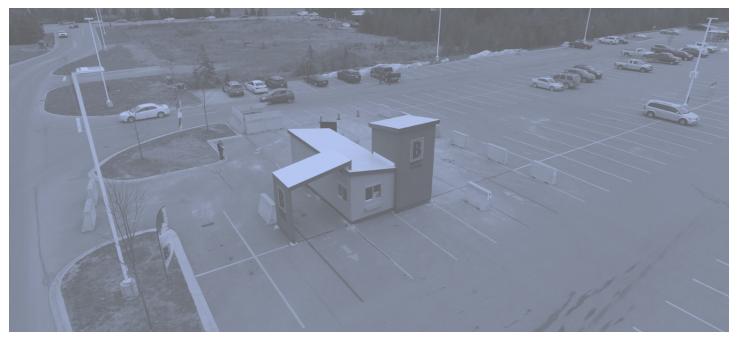

## What is **BCubed**?

A BIGGBY COFFEE **BCubed** is 349 square feet of drive-thru commerce that can fit on a small area of a larger property. It is a superior quality, standalone, sectional drive-thru building. It is a capital investment that is expandable and easy to relocate. Each BIGGBY **BCubed** comes fully equipped with all required equipment (with the exception of the POS and Credit Processing systems). **BCubed** buildings are "plug and play" as they come pre-plumbed and pre-wired.

## Put Your Property to Work with a **BCubed** Building.

Turn under-utilized property or parking space into an income source with a BIGGBY COFFEE **BCubed**. An ideal site has a minimum of 21,000 square feet of clear space, ingress and egress from a major street, access to utilities within 600 feet and a zoning classification that allows for a drive-thru business.