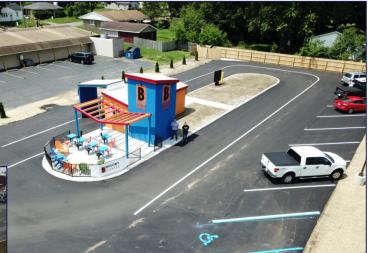

## Transforming small property spaces into revenue.

## What is **BCubed**?

A BIGGBY COFFEE **BCubed** is 349 square feet of drive-thru commerce that can fit on a small area of a larger property. It is a superior quality, standalone, sectional drive-thru building. It is a capital investment that is expandable and easy to relocate. Each BIGGBY **BCubed** comes fully equipped with all required equipment (with the exception of the POS and Credit Processing systems). **BCubed** buildings are "plug and play" as they come pre-plumbed and pre-wired.

## Put Your Property to Work with a **BCubed** Building.

Turn under-utilized property or parking space into an income source with a BIGGBY COFFEE **BCubed**. An ideal site has a minimum of 21,000 square feet of clear space, ingress and egress from a major street, access to utilities within 600 feet and a zoning classification that allows for a drive-thru business.