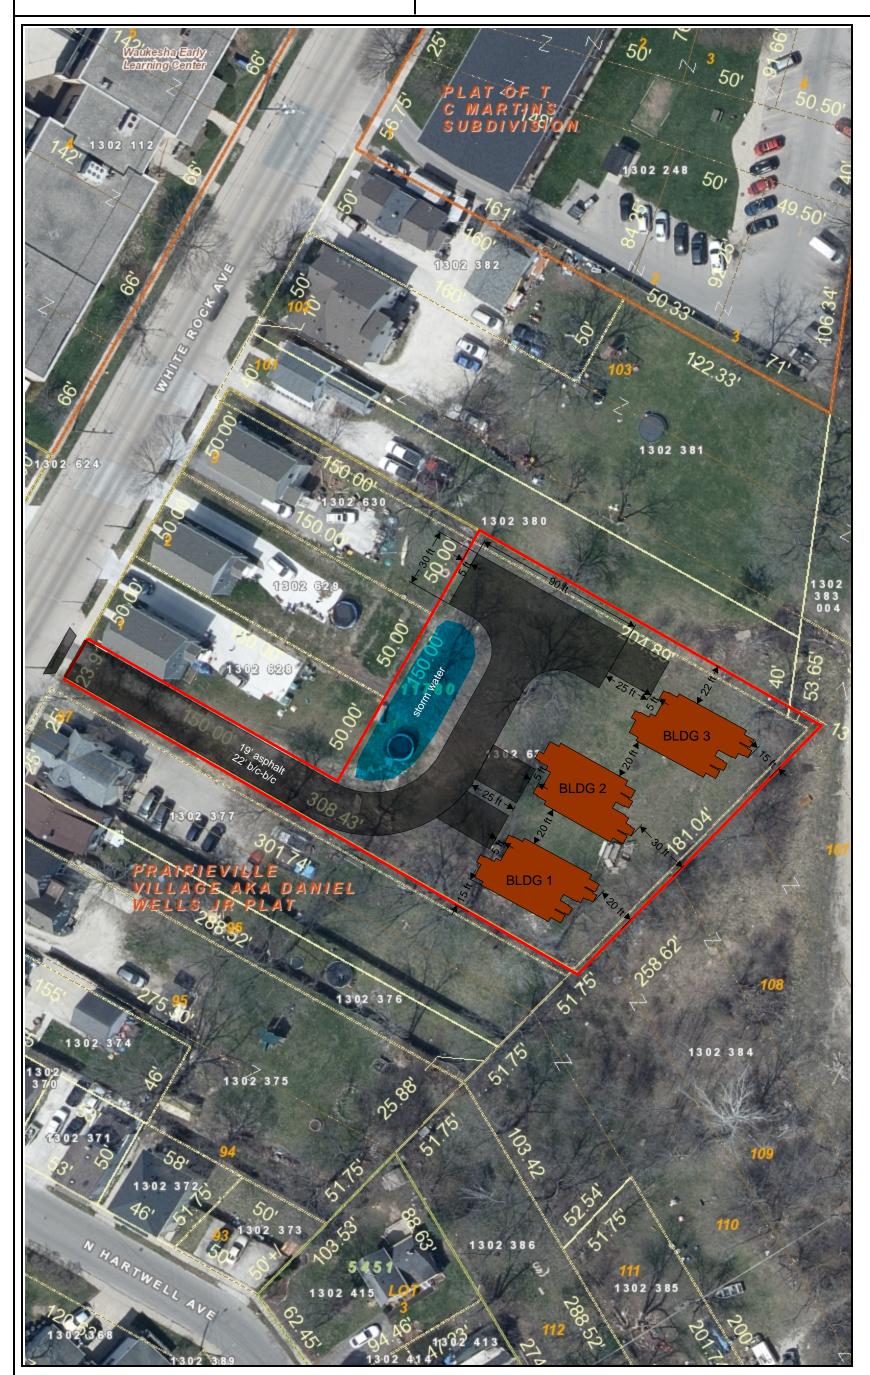

CONCEPTUAL SITE PLAN-OPTION 8 FOR: HABITAT FOR HUMANITY WAUK CO 2-26-2021

**PINNACLE ENGINEERING #1432.00**