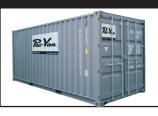

# **20' STORAGE CONTAINER**

| EXTERIOR                                 | INTERIOR                                                   | DOOR OPENING                          | CAPACITY/WEIGHT                                          | OPTIONS                   |
|------------------------------------------|------------------------------------------------------------|---------------------------------------|----------------------------------------------------------|---------------------------|
| • Length: 20' • Width: 8' • Height: 8'6" | • Length: 19' 3"<br>• Width: 7' 8-½"<br>• Height: 7' 10-¼" | • Width: 7'-8-¼"<br>• Height: 7' 5-¾" | Cubic Capacity: 1,172 cu. ft.     Max Gross: 52,910 lbs. | • Shelves<br>• Pipe Racks |