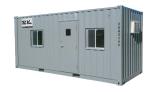

### 20' GLO ALL OFFICE

| EXTERIOR                                      | INTERIOR                                                  | CAPACITY/WEIGHT                                          | DOORS/WINDOWS                                     | AMENITIES                                                    |
|-----------------------------------------------|-----------------------------------------------------------|----------------------------------------------------------|---------------------------------------------------|--------------------------------------------------------------|
| • Length: 8'<br>• Width: 8'<br>• Height: 8'6" | • Length: 7' 3"<br>• Width: 7' 8-½"<br>• Height: 7' 10-½" | Cubic Capacity: 1,172 cu. ft.     Max Gross: 52,910 lbs. | 4 Sliding Windows     1 Door     Optional Lockbox | • HVAC Unit<br>• J-Box<br>• Lighting<br>• GFCI Receptacle(s) |