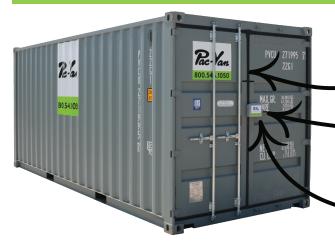

# **Check Out Our New PV3 Safety Container**

SAFE.

You Won't Get Locked Inside With the Internal **Emergency Exit Release.** 

SIMPLE. The Single-Handle Door Makes It Easy to Open

With One Hand.

SECURE.

Interior Locking Rods, Solid Brass Lock, & A Hardened Steel Pin For Additional Security. You Can Add A Padlock Too!