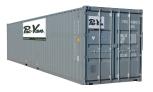

# **40' STORAGE CONTAINER**

| EXTERIOR                                       | INTERIOR                                                   | DOOR OPENING                          | CAPACITY/WEIGHT                                          | OPTIONS                   |
|------------------------------------------------|------------------------------------------------------------|---------------------------------------|----------------------------------------------------------|---------------------------|
| • Length: 40'<br>• Width: 8'<br>• Height: 8'6" | • Length: 39' 5"<br>• Width: 7' 8-½"<br>• Height: 7' 10-½" | • Width: 7'-8-¼"<br>• Height: 7' 5-¾" | Cubic Capacity: 2,240 cu. ft.     Max Gross: 67,200 lbs. | • Shelves<br>• Pipe Racks |