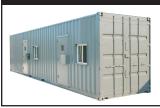

# **40' GLO ALL OFFICE**

| EXTERIOR                                       | INTERIOR                                                   | CAPACITY/WEIGHT                                             | DOORS/WINDOWS                                                                   | AMENITIES                                           |
|------------------------------------------------|------------------------------------------------------------|-------------------------------------------------------------|---------------------------------------------------------------------------------|-----------------------------------------------------|
| • Length: 40'<br>• Width: 8'<br>• Height: 8'6" | • Length: 39' 5"<br>• Width: 7' 8-½"<br>• Height: 7' 10-½" | • Cubic Capacity: 2,240 cu. ft.<br>• Max Gross: 67,200 lbs. | <ul><li> 2 Sliding Windows</li><li> 2 Doors</li><li> Optional Lockbox</li></ul> | • HVAC Unit • J-Box • Lighting • GFCI Receptacle(s) |

GLO Standard Features Include 14-Gauge Steel Construction, Steel Doors, R-11 Insulation (Walls/Ceiling), VCT Flooring, Windows with Security Bars, Lighting, HVAC Units, 125 Amp Panel Box, GFCI Receptacle(s), Data Junction Box and Forklift Pockets for Movement