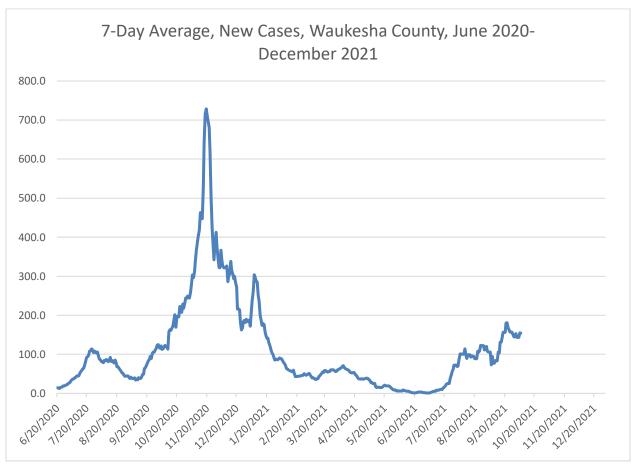

## WAUKESHA PUBLIC LIBRARY

Bruce Gay, Library Director

bgay@waukesha-wi.gov

321 WISCONSIN AVENUE WAUKESHA, WISCONSIN 53186-4713 TELEPHONE 262/524-3680 FAX 262/524-3677

Since the last Board meeting, the 7-day average of new cases in the county has increased and now sits around 150 per day. The above chart shows the average of new cases from June 20, 2020 with the several surges obvious. As of October 6, 54.5% of City residents had received at least one dose of the vaccine. In Waukesha County 61.7% of the population has had at least one dose.