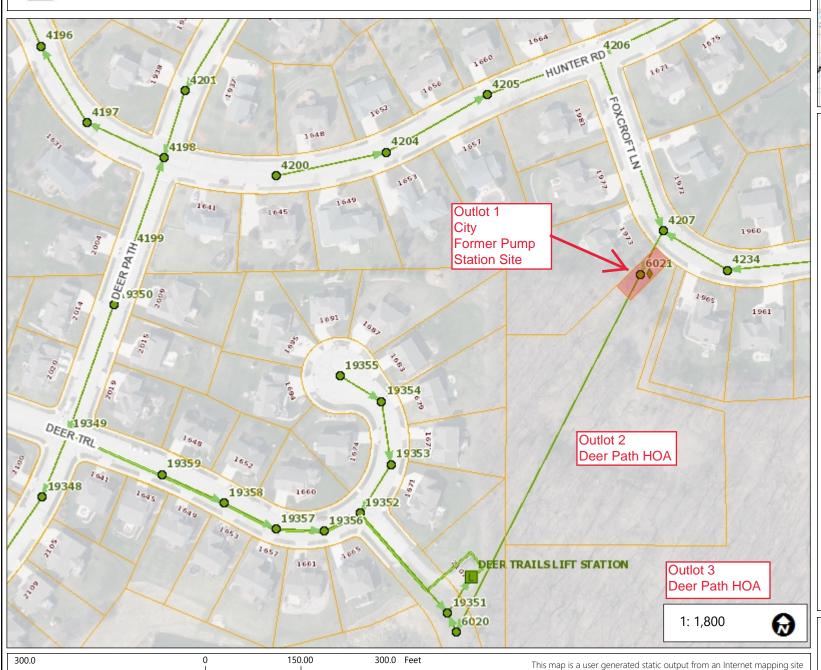

Print Date: 9/28/2021

City of Waukesha GIS

# **City of Waukesha Diggers Hotline Map**





## Legend

#### Fiber Pole

- Pole
- Riser
- Fiber JunctionBoxFiber Line
  - Aerial
  - Conduit

  - Interconnect

### Signalized Intersections



State



County

- Traffic Signal Base Street Light Pole
  - <all other values>
  - Cobra, HPS, 1
  - Gobra, HPS, 2
  - Cobra, LED, 1
  - Cobra, LED, 2
  - Shoebox Std. HPS. 1
  - Shoebox Std, LED, 1
  - Victorian, HPS, 1
  - Victorian, LED, 1
- Street Light JunctionBox
  Street Light Cabinet
  - <all other values>

Notes:

and is for reference only. The data found on this site is considered to be

correct, but should not be used for engineering or survey applications

without verifying the information from officially recorded sources.