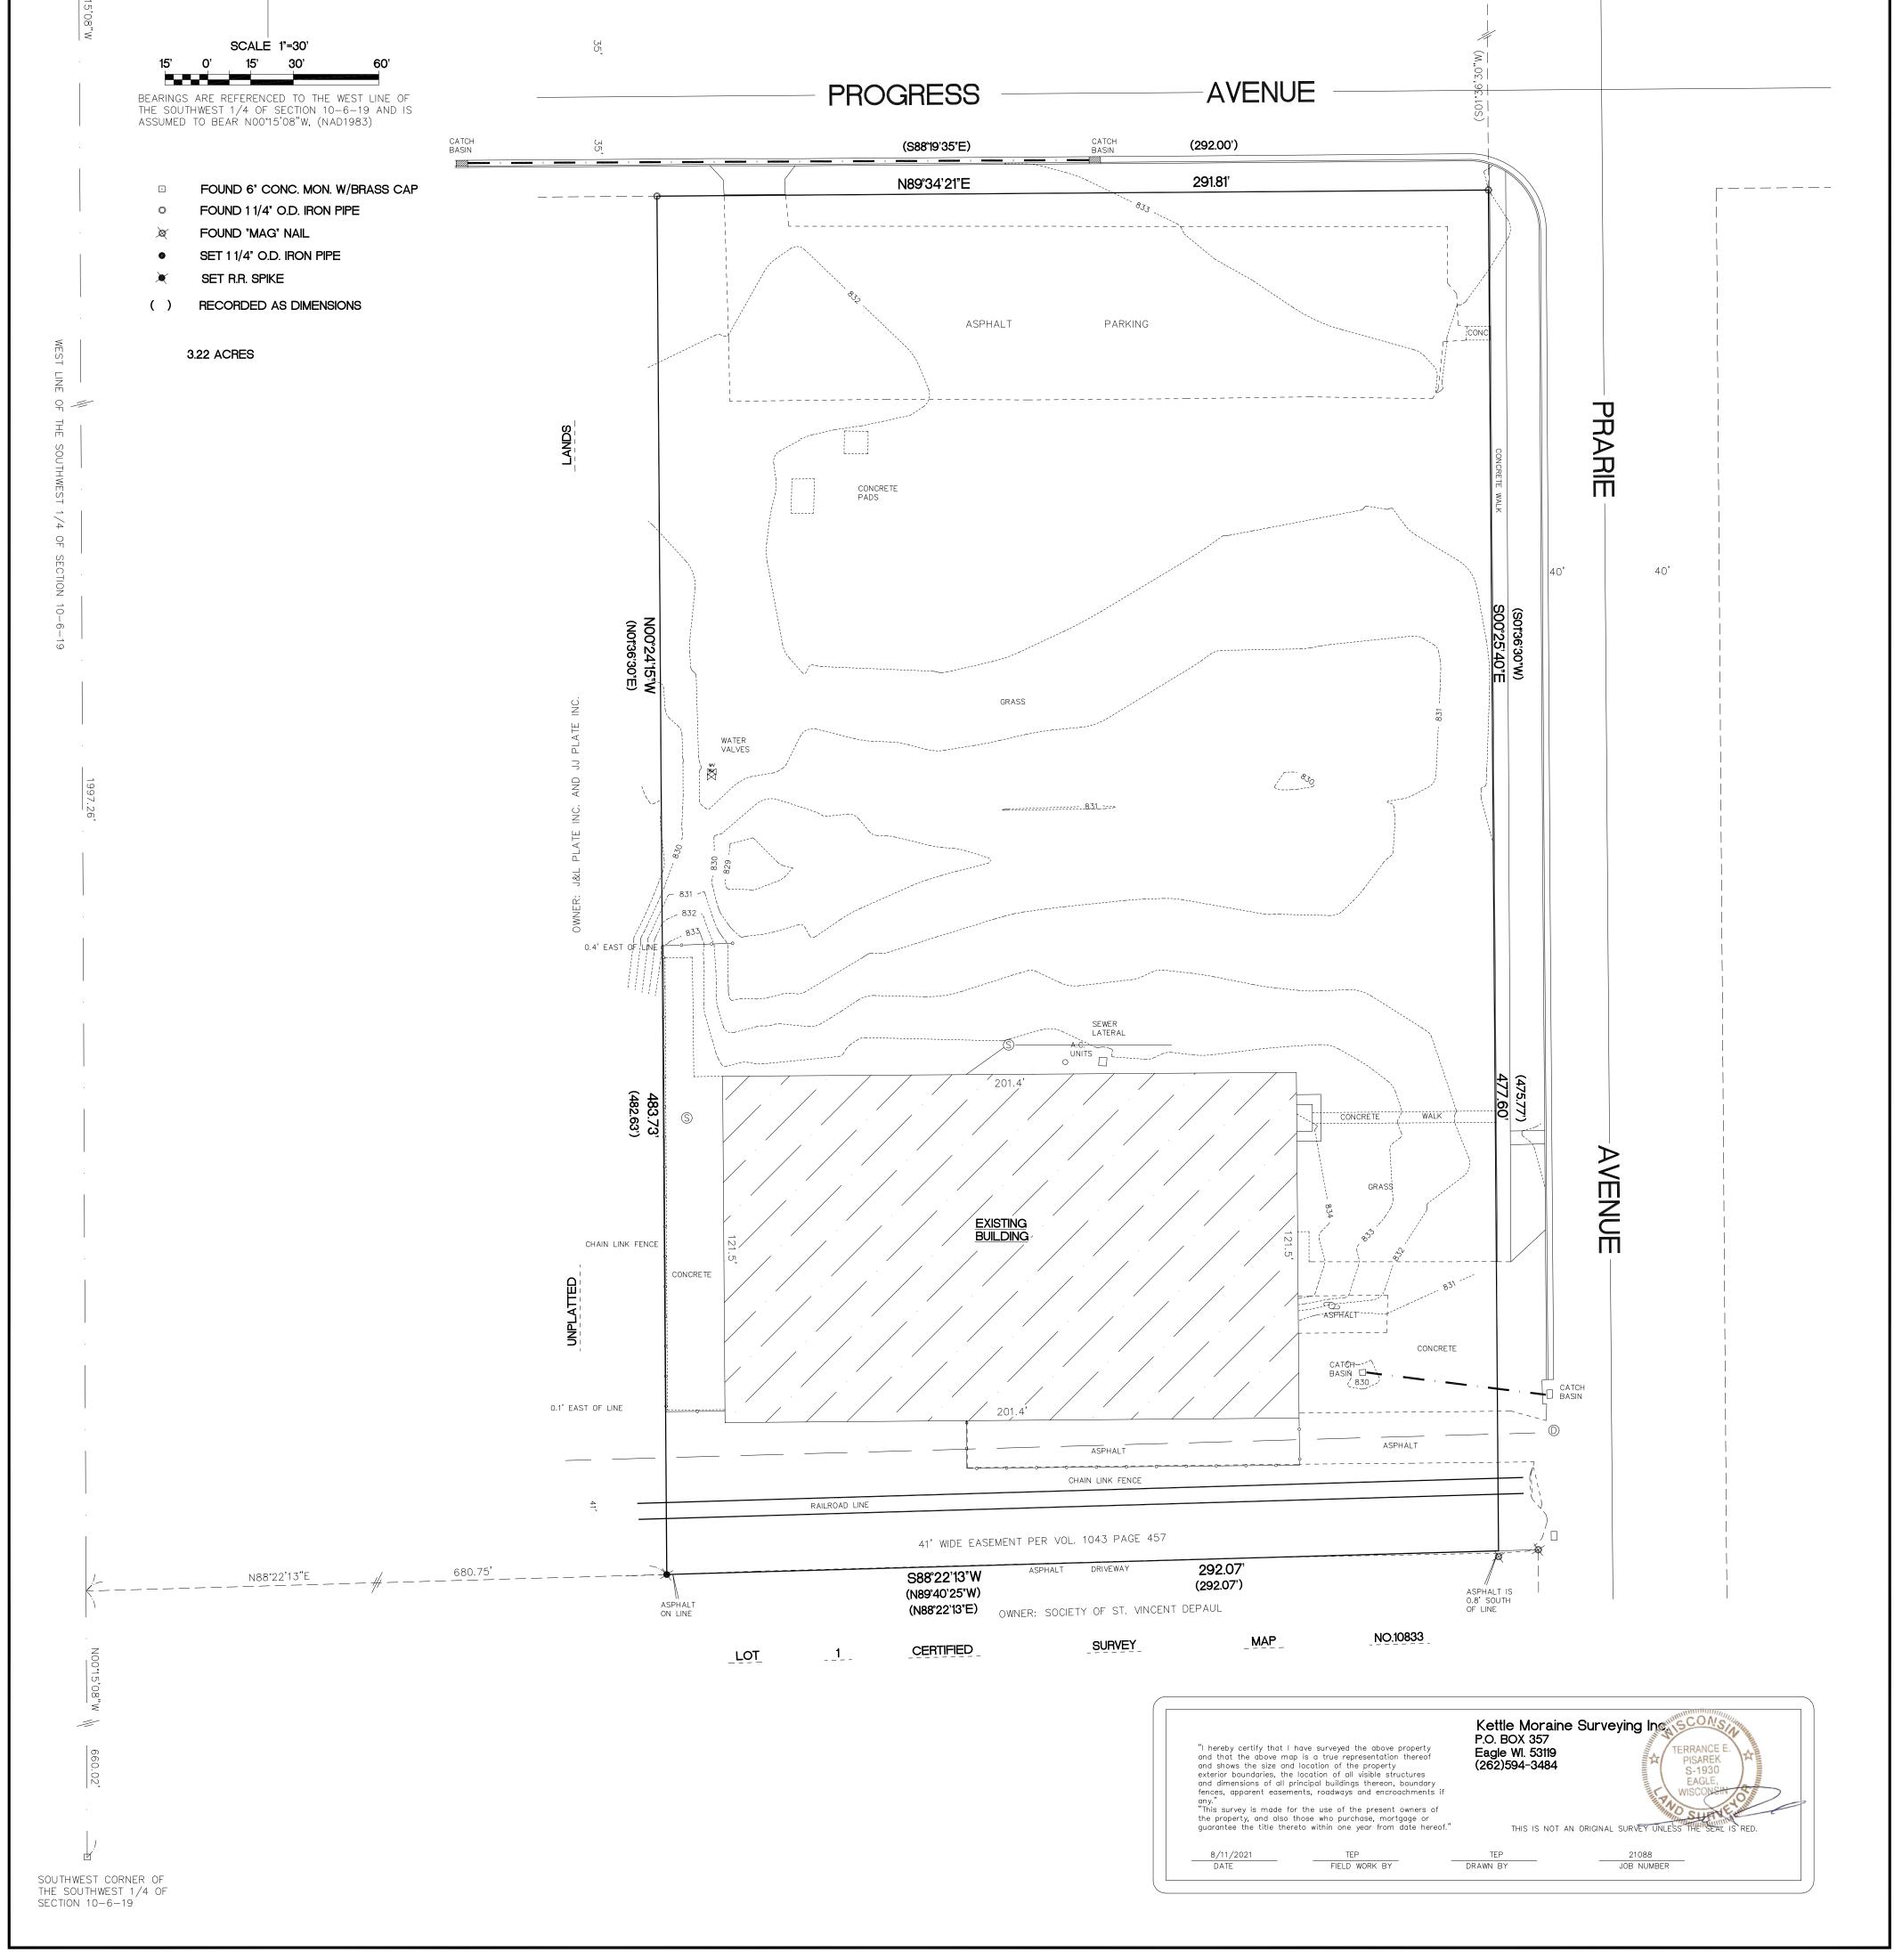

Wisconsin, State of Wisconsin, bounded and described as follows: Commencing at the Southeast corner of River Park Industrial Subdivision, a recorded plat in the City of Waukesha, said corner also being the intersection of the North line of a 70 foot right-of-way known as Philip Drive, with the West line of an 80 feet right-of-way known as Prairie Avenue; thence South 27°33'30" East along the West line of Prairie Avenue70.42 feet to the South line of said Philip Drive; thence continuing South 27°33'30' East along the West line of said Prairie Avenue, 54.49 feet to the beginning of a curve; thence 185.08 feet along the arc of curve with a radius of 363.58 feet, a chord bearing of South 12°58'30" East and a chord length of 183.09 feet to the end of said curve; thence South 1°36'30" West along the West line of said Prairie Avenue, 3530.73 feet to a point, said point being the intersection of the West line of said Prairie Avenue with the North line of a 70 foot right-of way known as Progress Avenue; thence continuing South 1°36'30" West along the West line of said Prairie Avenue 70.00 feet to the South line of said Progress Avenue, said point being the point of beginning of the lands Avenue 70.00 feet to the South line of said Progress Avenue, said point being the point of beginning of the lands herein to be described; thence continuing South 1°36'30" West along the West line of said Prairie Avenue, 475.77 feet to a point on the corporate limits line of the City of Waukesha; thence North 89°40'25" West along saic corporate limits line, 292.07 feet to a point; thence North 1°36'30" East, 482.36 feet to the South line of aforementioned Progress Avenue; thence South 88°19'35" East along the South line of said Progress Avenue. 292.00 feet to the point of beginning.

Surveyed for: Tom Beaudry

Survey address: 1220 S. Prairie Avenue

\_ \_ \_ \_ \_ \_ \_ \_ \_ \_

3')

\_\_\_\_

NORTHWEST CORNER OF THE SOUTHWEST 1/4 OF SECTION 10-6-19

\_\_\_\_\_