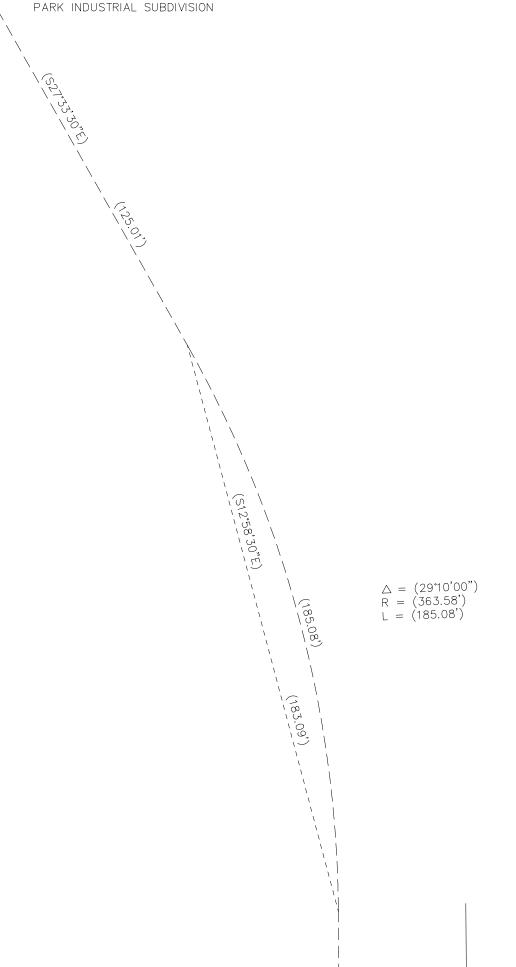

Wisconsin, State of Wisconsin, bounded and described as follows: Commencing at the Southeast corner of River Park Industrial Subdivision, a recorded plat in the City of Waukesha, said corner also being the intersection of the North line of a 70 foot right-of-way known as Philip Drive, with the West line of an 80 feet right-of-way known as Prairie Avenue; thence South 27°33'30" East along the West line of Prairie Avenue70.42 feet to the South line of said Philip Drive; thence continuing South 27°33'30' East along the West line of said Prairie Avenue, 54.49 feet to the beginning of a curve; thence 185.08 feet along the arc of curve with a radius of 363.58 feet, a chord bearing of South 12°58'30" East and a chord length of 183.09 feet to the end of said curve; thence South 1°36'30" West along the West line of said Prairie Avenue, 3530.73 feet to a point, said point being the intersection of the West line of said Prairie Avenue with the North line of a 70 foot right-of way known as Progress Avenue; thence continuing South 1°36'30" West along the West line of said Prairie Avenue 70.00 feet to the South line of said Progress Avenue, said point being the point of beginning of the lands Avenue 70.00 feet to the South line of said Progress Avenue, said point being the point of beginning of the lands herein to be described; thence continuing South 1°36'30" West along the West line of said Prairie Avenue, 475.77 feet to a point on the corporate limits line of the City of Waukesha; thence North 89°40'25" West along saic corporate limits line, 292.07 feet to a point; thence North 1°36'30" East, 482.36 feet to the South line of aforementioned Progress Avenue; thence South 88°19'35" East along the South line of said Progress Avenue. 292.00 feet to the point of beginning.