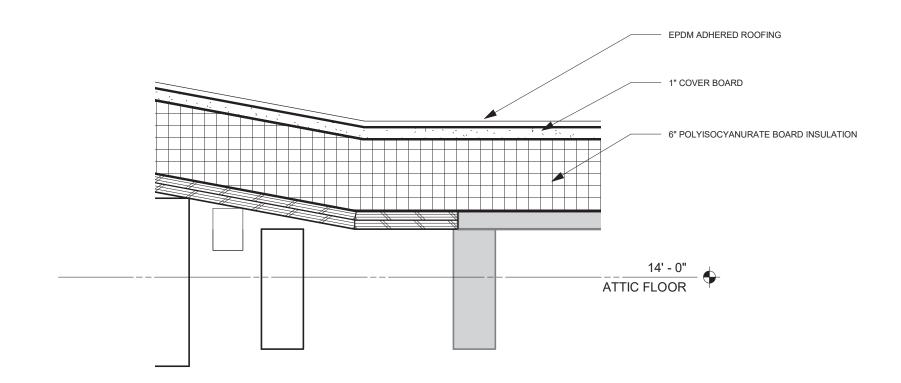

A301

1 SECTION DETAIL - HEAD OF PORTAL WINDOW 1 1/2" = 1'-0"

3 Section 24 - Callout 1 1/2" = 1'-0"

1 | 2 | 3 | 4 | 5 | 6 | 7 | 8 | 9 | 10 | 11 | 12 | 13 | 24 | 25

1 | 2 | 3 | 4 | 5 | 6 | 7 | 8 | 9 | 10 | 11 | 12 | 13 | 14 | 25 |