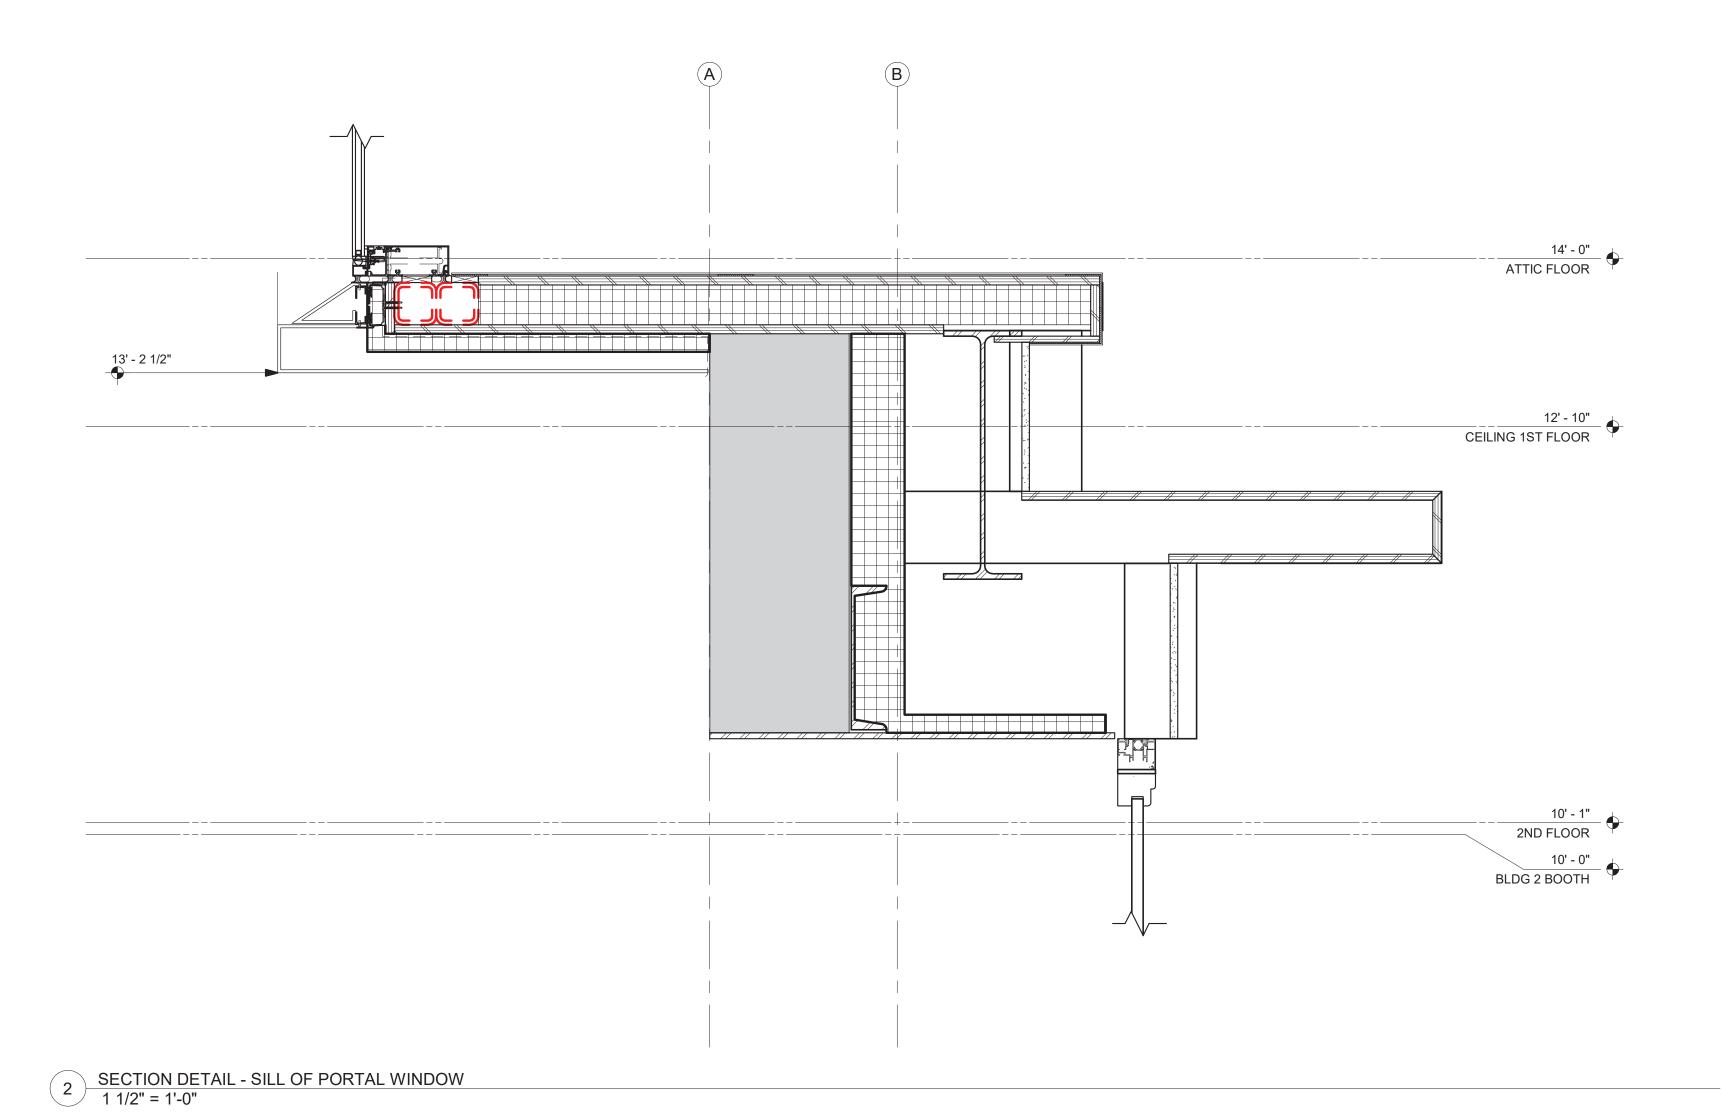

A301

1 SECTION DETAIL - HEAD OF PORTAL WINDOW 1 1/2" = 1'-0"

3 Section 24 - Callout 1 1/2" = 1'-0"

1 | 2 | 3 | 4 | 5 | 6 | 7 | 8 | 9 | 10 | 11 | 12 | 13 | 24 | 25

1 | 2 | 3 | 4 | 5 | 6 | 7 | 8 | 9 | 10 | 11 | 12 | 13 | 14 | 25 |