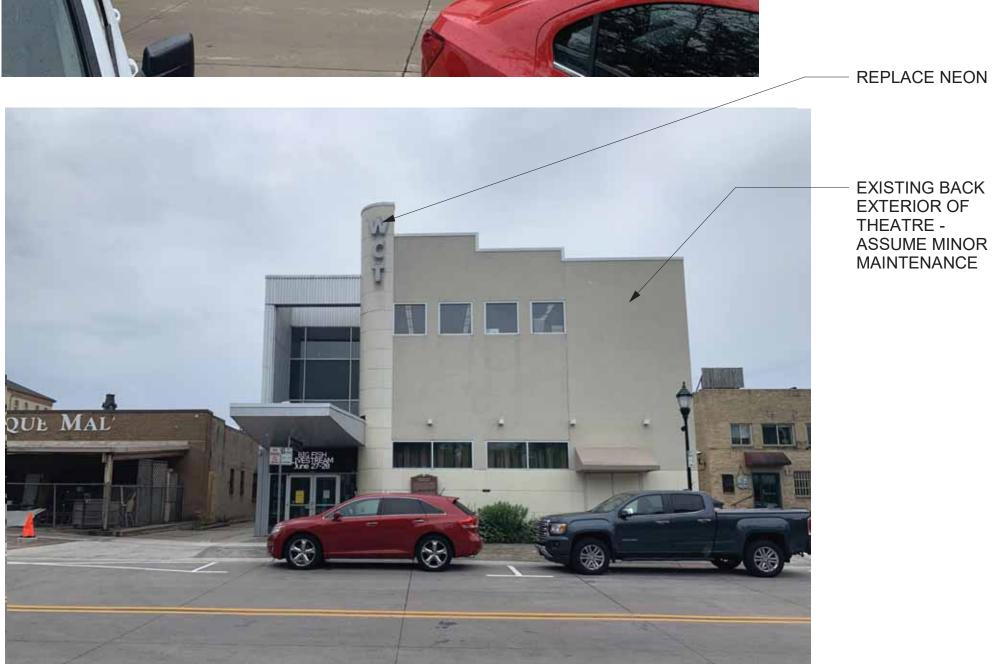

Sheet Number

REPLACE NEON

STUCCO REQUIRES MAINTENANCE

- CANOPY /MARQUEE REQUIRE

REFINISH ALL METAL PANEL

MINOR MAINTENANCE

ARCHITECTS

301 N Broom St., Suite 100
Madison, WI 53703
P: 608-819-0260
F.
www.opnarchitects.com
All reports, plans, specifications, computer files, field data, notes and other documents and instruments prepared by OPN Architects, Inc. as instruments of service shall remain the property of OPN Architects, inc. OPN Architects, inc. shall retain all common law, statutory and other reserved rights, including the copyright thereto.