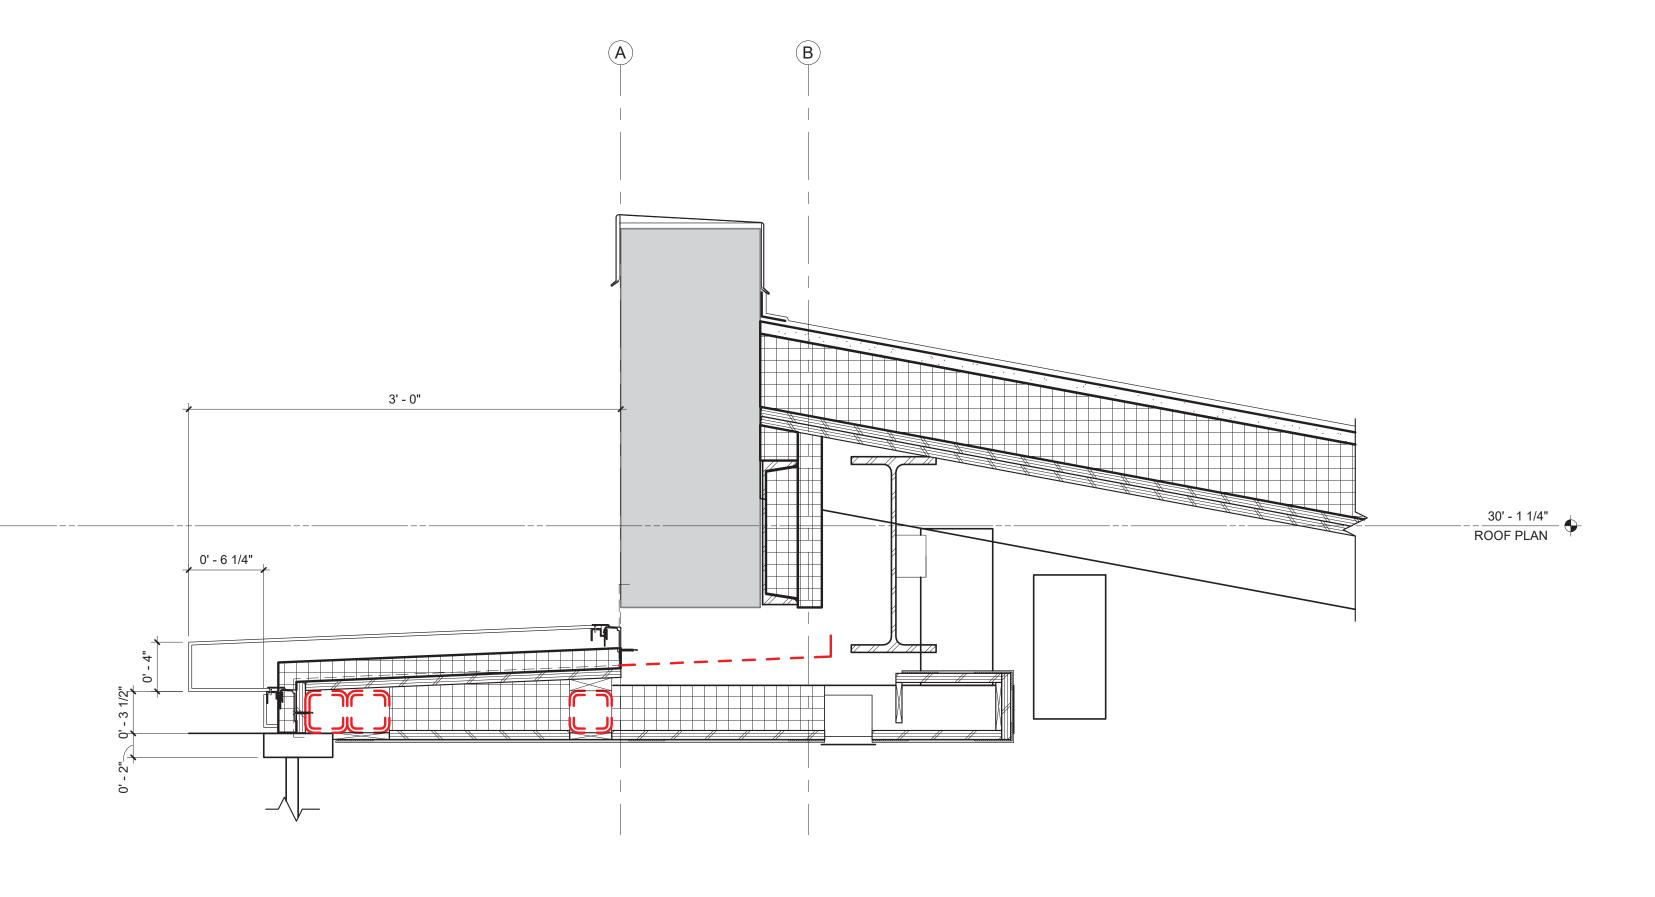

A301

1 SECTION DETAIL - HEAD OF PORTAL WINDOW 1 1/2" = 1'-0"

3 Section 24 - Callout 1 1/2" = 1'-0"

1 | 2 | 3 | 4 | 5 | 6 | 7 | 8 | 9 | 10 | 11 | 12 | 13 | 24 | 25

1 | 2 | 3 | 4 | 5 | 6 | 7 | 8 | 9 | 10 | 11 | 12 | 13 | 14 | 25 |

P. 608-424-8815 Electrical Engineer Design Engineers

437 S Yellowstone Dr. Suite 110 Madison, WI 53719 P. 608-424-8815

20640000

A320

**SECTION DETAILS**