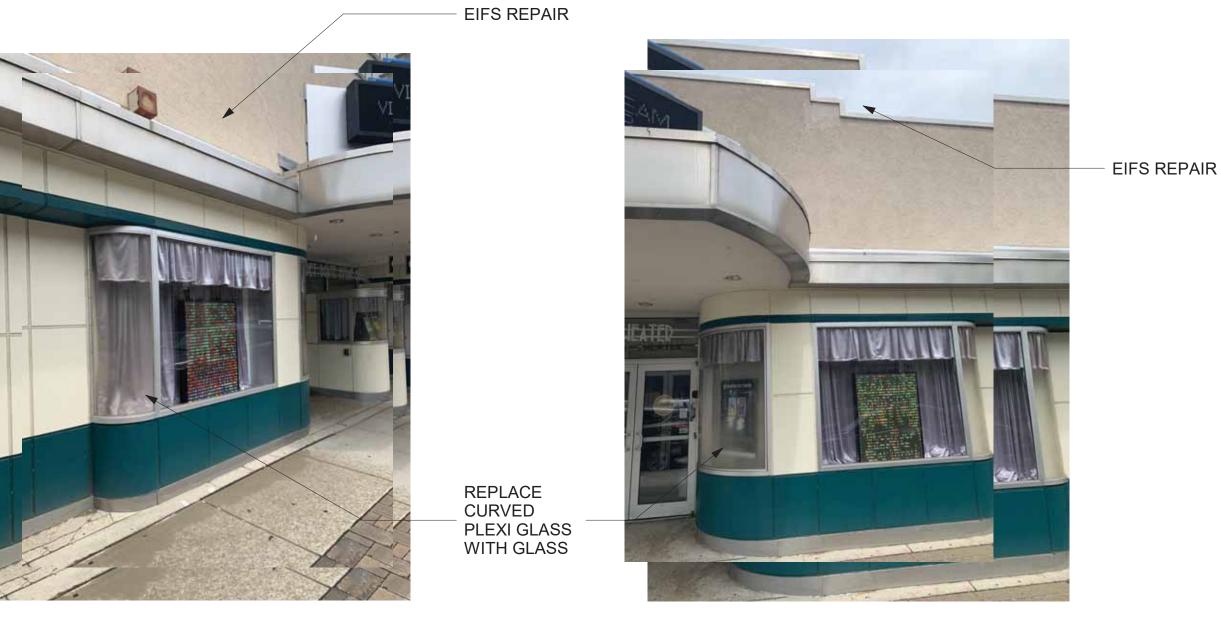

Sheet Number

REPLACE NEON

STUCCO REQUIRES MAINTENANCE

- CANOPY /MARQUEE REQUIRE

REFINISH ALL METAL PANEL

MINOR MAINTENANCE

ARCHITECTS

301 N Broom St., Suite 100
Madison, WI 53703
P: 608-819-0260
F.
www.opnarchitects.com
All reports, plans, specifications, computer files, field data, notes and other documents and instruments prepared by OPN Architects, Inc. as instruments of service shall remain the property of OPN Architects, inc. OPN Architects, inc. shall retain all common law, statutory and other reserved rights, including the copyright thereto.