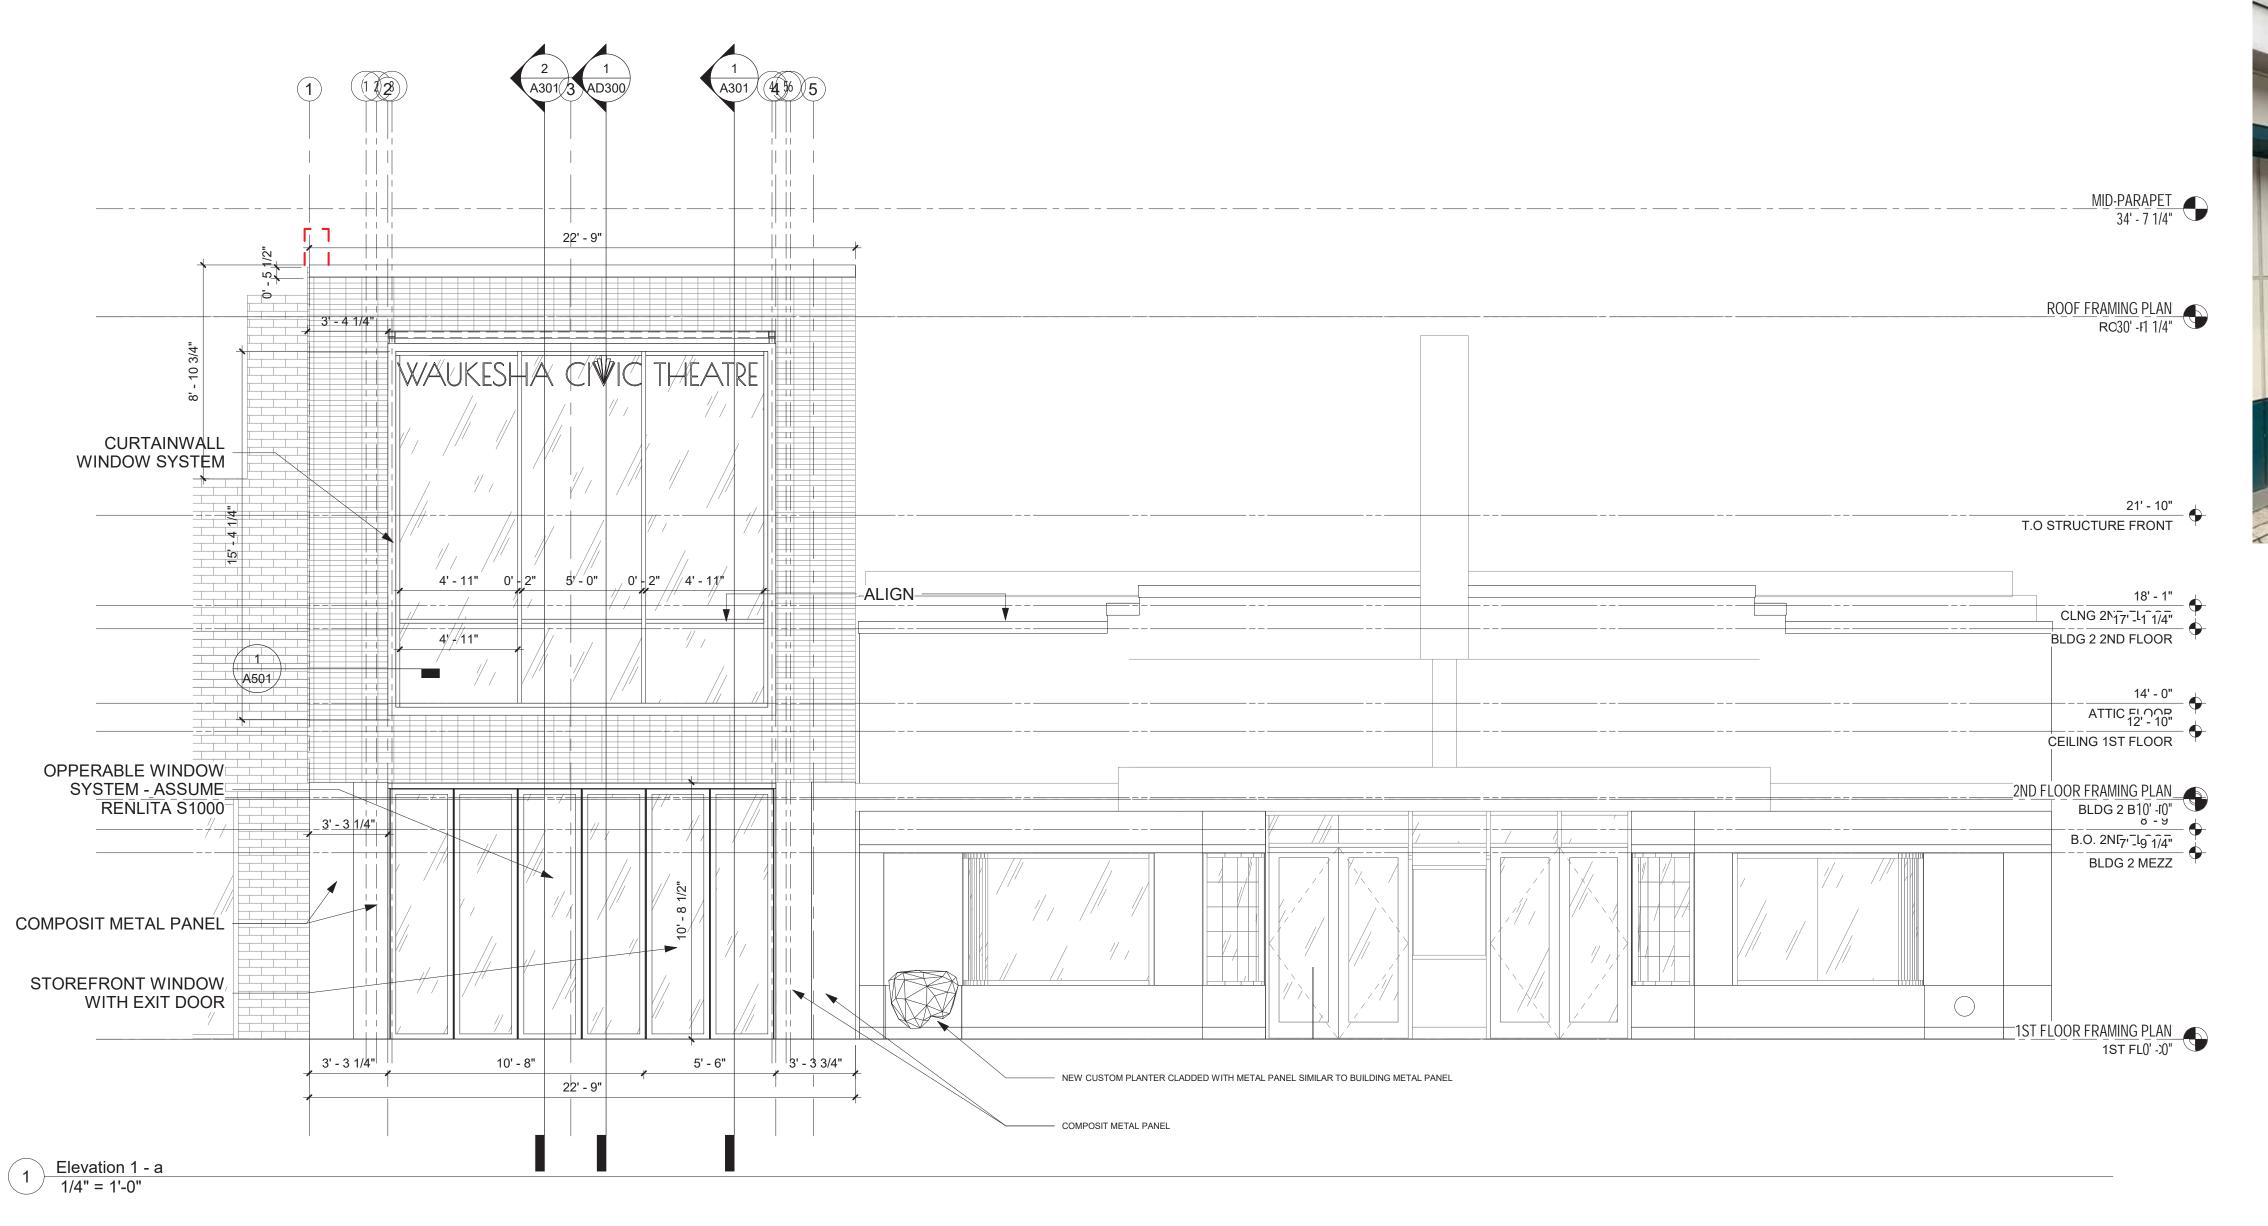

A301

1 SECTION DETAIL - HEAD OF PORTAL WINDOW 1 1/2" = 1'-0"

3 Section 24 - Callout 1 1/2" = 1'-0"

1 | 2 | 3 | 4 | 5 | 6 | 7 | 8 | 9 | 10 | 11 | 12 | 13 | 24 | 25

1 | 2 | 3 | 4 | 5 | 6 | 7 | 8 | 9 | 10 | 11 | 12 | 13 | 14 | 25 |